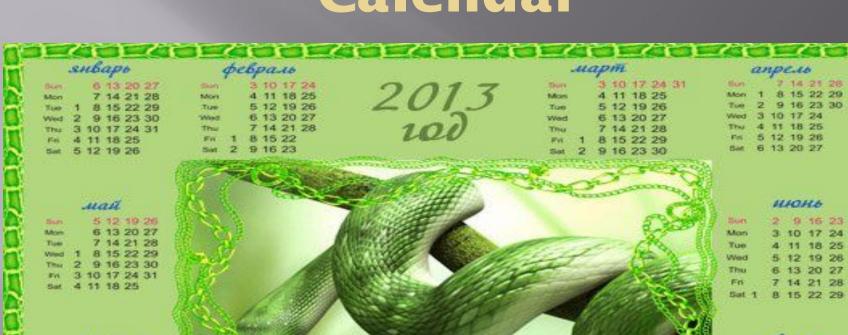

### Calendar

### HHO-16

| Bury: |    | 7  | 14 | 21 | 28 |
|-------|----|----|----|----|----|
| Mon   | -1 | 8  | 15 | 22 | 29 |
| Tipe. | 2  | 9  | 16 | 23 | 30 |
| West  | 3  | 10 | 17 | 24 | 31 |
| Thu:  | 4  | 11 | 18 | 25 |    |
| P/I   | 5  | 12 | 19 | 26 |    |
| Sat   | 6  | 13 | 20 | 27 |    |

### сентябрь

| 55145.5 | 1 | 8  | 15 | 22 | 25 |
|---------|---|----|----|----|----|
| Ston    | 2 | 9  | 16 | 23 | 30 |
| Tim     | 3 | 10 | 17 | 24 |    |
| West-   | 4 | 11 | 18 | 25 |    |
| (Thirt) | 5 | 12 | 19 | 26 |    |
| PH.     | 6 | 13 | 20 | 27 |    |
| Best    | 7 | 14 | 21 | 28 |    |

### февраль

| Shart: | 3 | 10 | 17 | 24 |
|--------|---|----|----|----|
| More   | 4 | 11 | 18 | 25 |
| Tue:   | 5 | 12 | 19 | 26 |
| Wed    | 6 | 13 | 20 | 27 |
| Thu.   | 7 | 14 | 21 | 28 |
| Fn 1   | 8 | 15 | 22 |    |
| Sat 2  | 9 | 16 | 23 |    |

### 3 10 17 24 31 4 11 18 25

| Wed 6 13 20 27   |   |
|------------------|---|
|                  | B |
| Thu 7 14 21 28   | ė |
| Fri 1 8 15 22 29 | ĕ |
| Set 2 9 16 23 30 | K |

|       | -    | 7  |    | т. |    |
|-------|------|----|----|----|----|
| .tion | 76.1 | 7  | 14 | 23 | 28 |
| Mor   | 1    | 8  | 15 | 22 | 29 |
| Tue   | 2    | 9  | 16 | 23 | 30 |
| Week  | 3    | 10 | 17 | 24 |    |
| Thy   | 4    | 11 | 18 | 25 |    |
| Pet   | 5    | 12 | 19 | 26 |    |
| Six   | 6    | 13 | 20 | 27 |    |
|       |      |    |    |    |    |

### инонь.

| Son   | 2 | 9  | 16 | 23 | 30 |
|-------|---|----|----|----|----|
| Mon   | 3 | 10 | 17 | 24 |    |
| Tue   | 4 | 11 | 18 | 25 |    |
| Wod   | 5 | 12 | 19 | 26 |    |
| Thu   | 6 | 13 | 20 | 27 |    |
| Fri   | 7 | 14 | 21 | 28 |    |
| Sat 1 | 8 | 15 | 22 | 29 |    |

### август

| Sken  |   | 4  | 11 | 18 | 25 |  |
|-------|---|----|----|----|----|--|
| Mors  |   | 6  | 12 | 19 | 26 |  |
| Tue   |   | 6  | 13 | 20 | 27 |  |
| Wed   |   | 7  | 14 | 21 | 28 |  |
| Tired | 1 | 8  | 15 | 22 | 29 |  |
| En    | 2 | 9  | 16 | 23 | 30 |  |
| Sat   | 3 | 10 | 17 | 24 | 31 |  |

### октябрь

| District |   | 6  | 13 | 20 | 27 |
|----------|---|----|----|----|----|
| Mon      |   | 7  | 14 | 21 | 28 |
| Tue      | 1 | 8  | 15 | 22 | 29 |
| Wed      | 2 | 9  | 16 | 23 | 30 |
| Trus     | 3 | 10 | 17 | 24 | 31 |
| MH       | 4 | 11 | 18 | 25 |    |
| SS-MT    | 5 | 12 | 19 | 26 |    |

### ноябрь

|        | and the second second |
|--------|-----------------------|
| Sun    | 3 10 17 24            |
| Mon    | 4 11 18 25            |
| Tive   | 5.12 19 26            |
| Wed    | 6 13 20 27            |
| STRUS  | 7 14 21 28            |
| Fig. 1 | 8 15 22 29            |
| Set 2  | 9 16 23 30            |

| декадрь |    |      |     |       |       |      |  |  |  |
|---------|----|------|-----|-------|-------|------|--|--|--|
| Don     | 4  | 8    | 15  | 22    | 29    |      |  |  |  |
| Mon     | 2  | 9    | 16  | 23    | 30    |      |  |  |  |
| Tue     | 3  | 10   | 17  | 24    | 31    |      |  |  |  |
| Wed     | 4  | 11   | 18  | 25    |       |      |  |  |  |
| The     | 5  | 12   | 19  | 26    |       |      |  |  |  |
| Fit     |    |      |     |       |       |      |  |  |  |
| alD     | YE | SIN  | 37  | 68    | VEV   | A٠   |  |  |  |
| 2110    | IG | 210. | W n | H 195 | B = 3 | l lu |  |  |  |