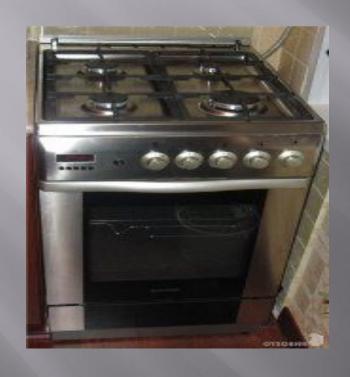

28            |
| Fig. 1 | 8 15 22 29            |
| Set 2  | 9 16 23 30            |

| декадрь |    |      |     |       |       |      |  |  |  |
|---------|----|------|-----|-------|-------|------|--|--|--|
| Don     | 4  | 8    | 15  | 22    | 29    |      |  |  |  |
| Mon     | 2  | 9    | 16  | 23    | 30    |      |  |  |  |
| Tue     | 3  | 10   | 17  | 24    | 31    |      |  |  |  |
| Wed     | 4  | 11   | 18  | 25    |       |      |  |  |  |
| The     | 5  | 12   | 19  | 26    |       |      |  |  |  |
| Fit     |    |      |     |       |       |      |  |  |  |
| alD     | YE | SIN  | 37  | 68    | VEV   | A٠   |  |  |  |
| 2110    | IG | 210. | W n | H 195 | B = 3 | l lu |  |  |  |

### Picture



### Television





### Fire







### Stereo



## Telepone



### Cooker







### Dishwasher



### Washing machine



# Sink





### Radio







# Fridge





## Cupboards





### Cups





### **Plates**







### Bed





### **Toilet table**



### Thank you for your attention!!!