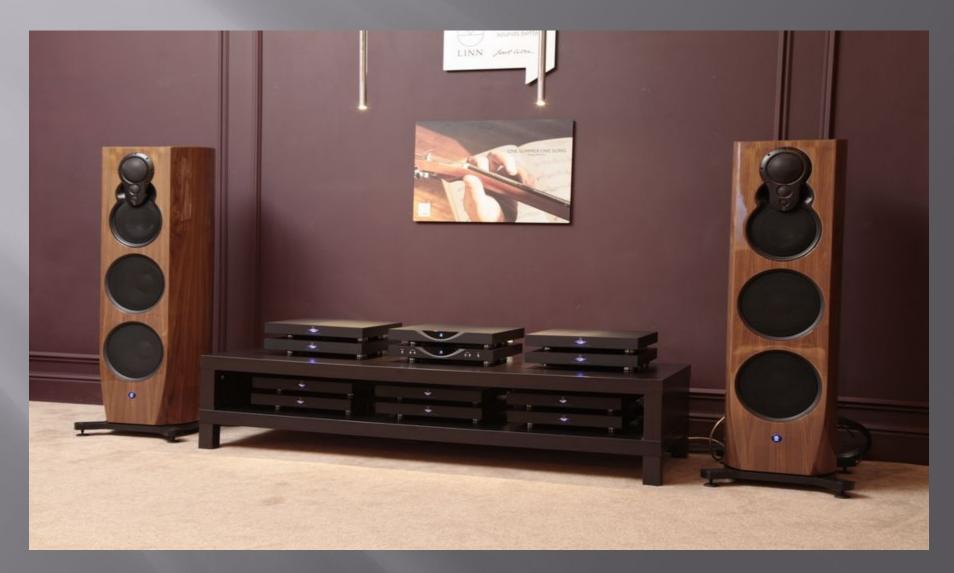

|
| STRUS  | 7 14 21 28            |
| Fig. 1 | 8 15 22 29            |
| Set 2  | 9 16 23 30            |

| декадрь |    |      |     |       |       |      |  |  |  |
|---------|----|------|-----|-------|-------|------|--|--|--|
| Don     | 4  | 8    | 15  | 22    | 29    |      |  |  |  |
| Mon     | 2  | 9    | 16  | 23    | 30    |      |  |  |  |
| Tue     | 3  | 10   | 17  | 24    | 31    |      |  |  |  |
| Wed     | 4  | 11   | 18  | 25    |       |      |  |  |  |
| The     | 5  | 12   | 19  | 26    |       |      |  |  |  |
| Fit     |    |      |     |       |       |      |  |  |  |
| alD     | YE | SIN  | 37  | 68    | VEV   | A٠   |  |  |  |
| 2110    | IG | 210. | W n | H 195 | B = 3 | l lu |  |  |  |

### Picture



### Television





### Fire







### Stereo



## Telepone



### Cooker







### Dishwasher



### Washing machine



# Sink





### Radio







# Fridge





## Cupboards





### Cups





### **Plates**







### Bed





### **Toilet table**



### Thank you for your attention!!!