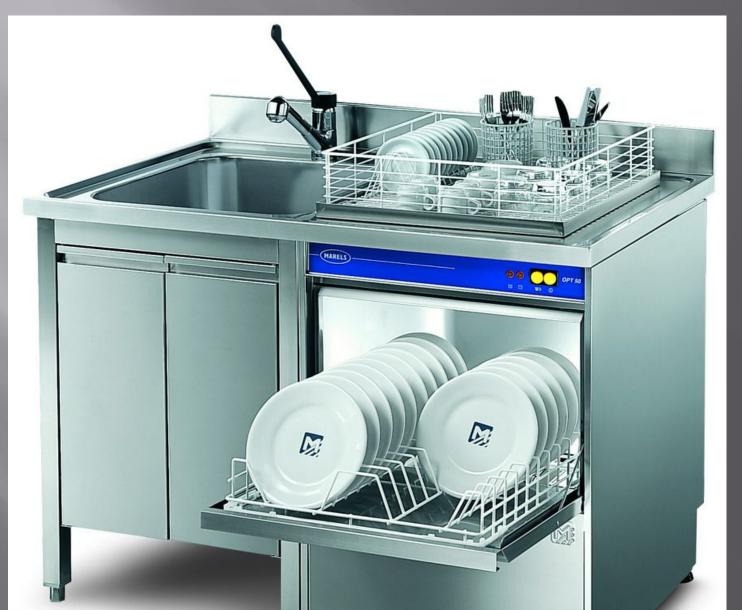

1 | 8 15 22 29            |
| Set 2  | 9 16 23 30            |

| декадрь |    |      |     |       |       |      |  |  |  |
|---------|----|------|-----|-------|-------|------|--|--|--|
| Don     | 4  | 8    | 15  | 22    | 29    |      |  |  |  |
| Mon     | 2  | 9    | 16  | 23    | 30    |      |  |  |  |
| Tue     | 3  | 10   | 17  | 24    | 31    |      |  |  |  |
| Wed     | 4  | 11   | 18  | 25    |       |      |  |  |  |
| The     | 5  | 12   | 19  | 26    |       |      |  |  |  |
| Fit     |    |      |     |       |       |      |  |  |  |
| alD     | YE | SIN  | 37  | 68    | VEV   | A٠   |  |  |  |
| 2110    | IG | 210. | W n | H 195 | B = 3 | l lu |  |  |  |

### Picture



### Television





### Fire







### Stereo



## Telepone



### Cooker







### Dishwasher



### Washing machine



# Sink





### Radio







# Fridge





## Cupboards





### Cups





### **Plates**







### Bed





### **Toilet table**



### Thank you for your attention!!!