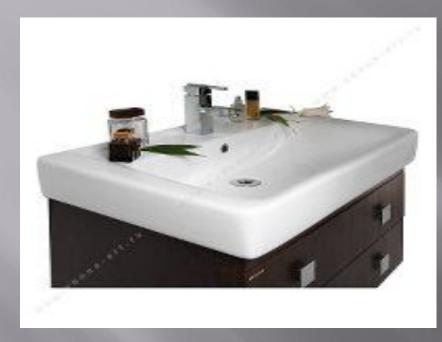

t 2  | 9 16 23 30            |

| декадрь |    |      |     |       |       |      |  |  |  |
|---------|----|------|-----|-------|-------|------|--|--|--|
| Don     | 4  | 8    | 15  | 22    | 29    |      |  |  |  |
| Mon     | 2  | 9    | 16  | 23    | 30    |      |  |  |  |
| Tue     | 3  | 10   | 17  | 24    | 31    |      |  |  |  |
| Wed     | 4  | 11   | 18  | 25    |       |      |  |  |  |
| The     | 5  | 12   | 19  | 26    |       |      |  |  |  |
| Fit     |    |      |     |       |       |      |  |  |  |
| alD     | YE | SIN  | 37  | 68    | VEV   | A٠   |  |  |  |
| 2110    | IG | 210. | W n | H 195 | B = 3 | l lu |  |  |  |

### Picture



### Television





### Fire







### Stereo



## Telepone



### Cooker







### Dishwasher



### Washing machine



# Sink





### Radio







# Fridge





## Cupboards





### Cups





### **Plates**







### Bed





### **Toilet table**



### Thank you for your attention!!!