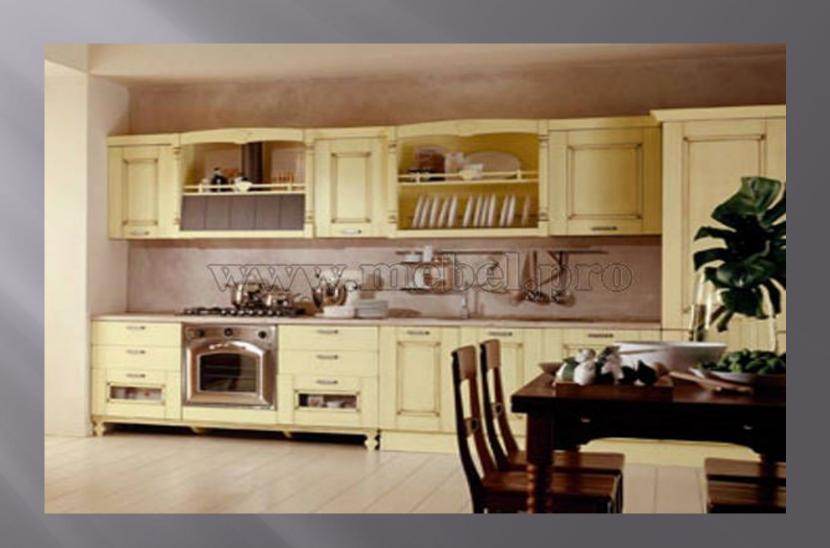

# MY FLAT

### Corridor





### Kitchen



# Dining room





### Bedroom





### Bathroom







# Living room









### Toilet











# Study







### Sofa









### Armchair





## Window







### Clock





### Book







### Table









## Carpet









# Plant









### Door





### Chair









### Lamp





### Calendar



### HHO-16

| Bury: |    | 7  | 14 | 21 | 28 |
|-------|----|----|----|----|----|
| Mon   | -1 | 8  | 15 | 22 | 29 |
| Tipe. | 2  | 9  | 16 | 23 | 30 |
| West  | 3  | 10 | 17 | 24 | 31 |
| Thu:  | 4  | 11 | 18 | 25 |    |
| P/I   | 5  | 12 | 19 | 26 |    |
| Sat   | 6  | 13 | 20 | 27 |    |

### сентябрь

| 55145.5 | 1 | 8  | 15 | 22 | 25 |
|---------|---|----|----|----|----|
| Ston    | 2 | 9  | 16 | 23 | 30 |
| Tim     | 3 | 10 | 17 | 24 |    |
| West-   | 4 | 11 | 18 | 25