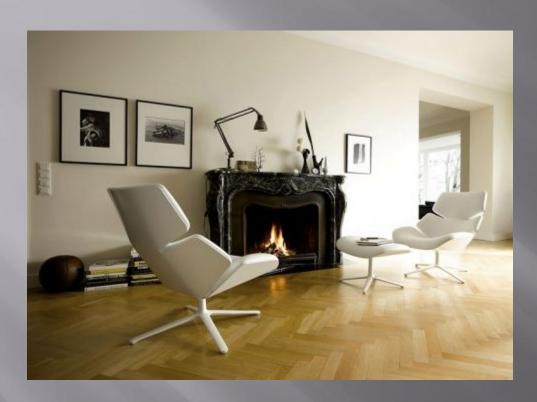

# MY FLAT

### Corridor





### Kitchen



# Dining room





### Bedroom





### Bathroom







# Living room









### Toilet











# Study







### Sofa









### Armchair





## Window







### Clock





### Book







### Table









## Carpet









# Plant









### Door





### Chair









### Lamp





### Calendar



### HHO-16

| Bury: |    | 7  | 14 | 21 | 28 |
|-------|----|----|----|----|----|
| Mon   | -1 | 8  | 15 | 22 | 29 |
| Tipe. | 2  | 9  | 16 | 23 | 30 |
| West  | 3  | 10 | 17 | 24 | 31 |
| Thu:  | 4  | 11 | 18 | 25 |    |
| P/I   | 5  | 12 | 19 | 26 |    |
| Sat   | 6  | 13 | 20 | 27 |    |

### сентябрь

| 55145.5 | 1 | 8  | 15 | 22 | 25 |
|---------|---|----|----|----|----|
| Ston    | 2 | 9  | 16 | 23 | 30 |
| Tim     | 3 | 10 | 17 | 24 |    |
| West-   | 4 | 11 | 18 | 25 |    |
| (Thirt) | 5 | 12 | 19 | 26 |    |
| PH.     | 6 | 13 | 20 | 27 |    |
| Best    | 7 | 14 | 21 | 28 |    |

### февраль

| Shart: | 3 | 10 | 1