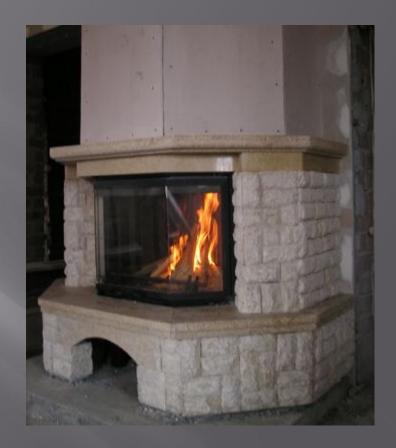

6 13 20 27            |
| STRUS  | 7 14 21 28            |
| Fig. 1 | 8 15 22 29            |
| Set 2  | 9 16 23 30            |

| декадрь |    |      |     |       |       |      |  |  |  |
|---------|----|------|-----|-------|-------|------|--|--|--|
| Don     | 4  | 8    | 15  | 22    | 29    |      |  |  |  |
| Mon     | 2  | 9    | 16  | 23    | 30    |      |  |  |  |
| Tue     | 3  | 10   | 17  | 24    | 31    |      |  |  |  |
| Wed     | 4  | 11   | 18  | 25    |       |      |  |  |  |
| The     | 5  | 12   | 19  | 26    |       |      |  |  |  |
| Fit     |    |      |     |       |       |      |  |  |  |
| alD     | YE | SIN  | 37  | 68    | VEV   | A٠   |  |  |  |
| 2110    | IG | 210. | W n | H 195 | B = 3 | l lu |  |  |  |

### Picture



### Television





### Fire







### Stereo



## Telepone



### Cooker







### Dishwasher



### Washing machine



# Sink





### Radio







# Fridge





## Cupboards





### Cups





### **Plates**







### Bed





### **Toilet table**



### Thank you for your attention!!!