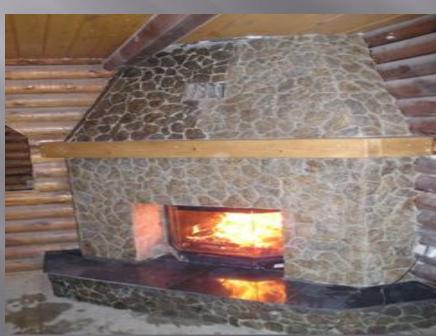

| 6 13 20 27            |
| STRUS  | 7 14 21 28            |
| Fig. 1 | 8 15 22 29            |
| Set 2  | 9 16 23 30            |

| декадрь |    |      |     |       |       |      |  |  |  |
|---------|----|------|-----|-------|-------|------|--|--|--|
| Don     | 4  | 8    | 15  | 22    | 29    |      |  |  |  |
| Mon     | 2  | 9    | 16  | 23    | 30    |      |  |  |  |
| Tue     | 3  | 10   | 17  | 24    | 31    |      |  |  |  |
| Wed     | 4  | 11   | 18  | 25    |       |      |  |  |  |
| The     | 5  | 12   | 19  | 26    |       |      |  |  |  |
| Fit     |    |      |     |       |       |      |  |  |  |
| alD     | YE | SIN  | 37  | 68    | VEV   | A٠   |  |  |  |
| 2110    | IG | 210. | W n | H 195 | B = 3 | l lu |  |  |  |

### Picture



### Television





### Fire







### Stereo



## Telepone



### Cooker







### Dishwasher



### Washing machine



# Sink





### Radio







# Fridge





## Cupboards





### Cups





### **Plates**







### Bed





### **Toilet table**



### Thank you for your attention!!!