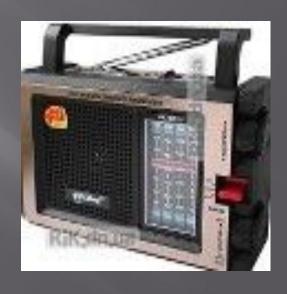

|

| декадрь |    |      |     |       |       |      |  |  |  |
|---------|----|------|-----|-------|-------|------|--|--|--|
| Don     | 4  | 8    | 15  | 22    | 29    |      |  |  |  |
| Mon     | 2  | 9    | 16  | 23    | 30    |      |  |  |  |
| Tue     | 3  | 10   | 17  | 24    | 31    |      |  |  |  |
| Wed     | 4  | 11   | 18  | 25    |       |      |  |  |  |
| The     | 5  | 12   | 19  | 26    |       |      |  |  |  |
| Fit     |    |      |     |       |       |      |  |  |  |
| alD     | YE | SIN  | 37  | 68    | VEV   | A٠   |  |  |  |
| 2110    | IG | 210. | W n | H 195 | B = 3 | l lu |  |  |  |

### Picture



### Television





### Fire







### Stereo



## Telepone



### Cooker







### Dishwasher



### Washing machine



# Sink





### Radio







# Fridge





## Cupboards





### Cups





### **Plates**







### Bed





### **Toilet table**



### Thank you for your attention!!!