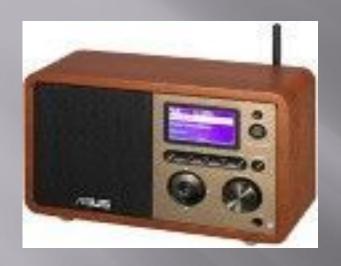

30            |

| декадрь |    |      |     |       |       |      |  |  |  |
|---------|----|------|-----|-------|-------|------|--|--|--|
| Don     | 4  | 8    | 15  | 22    | 29    |      |  |  |  |
| Mon     | 2  | 9    | 16  | 23    | 30    |      |  |  |  |
| Tue     | 3  | 10   | 17  | 24    | 31    |      |  |  |  |
| Wed     | 4  | 11   | 18  | 25    |       |      |  |  |  |
| The     | 5  | 12   | 19  | 26    |       |      |  |  |  |
| Fit     |    |      |     |       |       |      |  |  |  |
| alD     | YE | SIN  | 37  | 68    | VEV   | A٠   |  |  |  |
| 2110    | IG | 210. | W n | H 195 | B = 3 | l lu |  |  |  |

### Picture



### Television





### Fire







### Stereo



## Telepone



### Cooker







### Dishwasher



### Washing machine



# Sink





### Radio







# Fridge





## Cupboards





### Cups





### **Plates**







### Bed





### **Toilet table**



### Thank you for your attention!!!