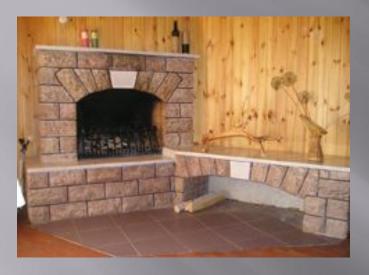

| 6 13 20 27            |
| STRUS  | 7 14 21 28            |
| Fig. 1 | 8 15 22 29            |
| Set 2  | 9 16 23 30            |

| декадрь |    |      |     |       |       |      |  |  |  |
|---------|----|------|-----|-------|-------|------|--|--|--|
| Don     | 4  | 8    | 15  | 22    | 29    |      |  |  |  |
| Mon     | 2  | 9    | 16  | 23    | 30    |      |  |  |  |
| Tue     | 3  | 10   | 17  | 24    | 31    |      |  |  |  |
| Wed     | 4  | 11   | 18  | 25    |       |      |  |  |  |
| The     | 5  | 12   | 19  | 26    |       |      |  |  |  |
| Fit     |    |      |     |       |       |      |  |  |  |
| alD     | YE | SIN  | 37  | 68    | VEV   | A٠   |  |  |  |
| 2110    | IG | 210. | W n | H 195 | B = 3 | l lu |  |  |  |

### Picture



### Television





### Fire







### Stereo



## Telepone



### Cooker







### Dishwasher



### Washing machine



# Sink





### Radio







# Fridge





## Cupboards





### Cups





### **Plates**







### Bed





### **Toilet table**



### Thank you for your attention!!!