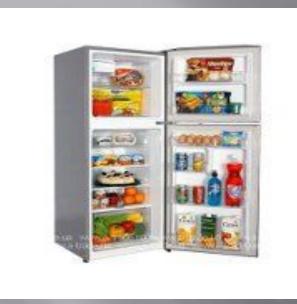

| декадрь |    |      |     |       |       |      |  |  |  |
|---------|----|------|-----|-------|-------|------|--|--|--|
| Don     | 4  | 8    | 15  | 22    | 29    |      |  |  |  |
| Mon     | 2  | 9    | 16  | 23    | 30    |      |  |  |  |
| Tue     | 3  | 10   | 17  | 24    | 31    |      |  |  |  |
| Wed     | 4  | 11   | 18  | 25    |       |      |  |  |  |
| The     | 5  | 12   | 19  | 26    |       |      |  |  |  |
| Fit     |    |      |     |       |       |      |  |  |  |
| alD     | YE | SIN  | 37  | 68    | VEV   | A٠   |  |  |  |
| 2110    | IG | 210. | W n | H 195 | B = 3 | l lu |  |  |  |

### Picture



### Television





### Fire







### Stereo



## Telepone



### Cooker







### Dishwasher



### Washing machine



# Sink





### Radio







# Fridge





## Cupboards





### Cups





### **Plates**







### Bed





### **Toilet table**



### Thank you for your attention!!!