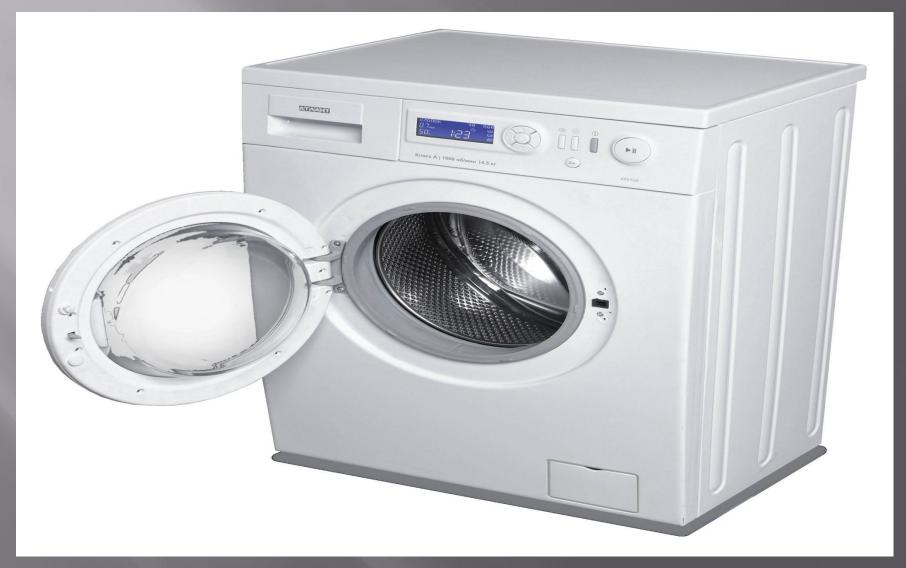

|
| Set 2  | 9 16 23 30            |

| декадрь |    |      |     |       |       |      |  |  |  |
|---------|----|------|-----|-------|-------|------|--|--|--|
| Don     | 4  | 8    | 15  | 22    | 29    |      |  |  |  |
| Mon     | 2  | 9    | 16  | 23    | 30    |      |  |  |  |
| Tue     | 3  | 10   | 17  | 24    | 31    |      |  |  |  |
| Wed     | 4  | 11   | 18  | 25    |       |      |  |  |  |
| The     | 5  | 12   | 19  | 26    |       |      |  |  |  |
| Fit     |    |      |     |       |       |      |  |  |  |
| alD     | YE | SIN  | 37  | 68    | VEV   | A٠   |  |  |  |
| 2110    | IG | 210. | W n | H 195 | B = 3 | l lu |  |  |  |

### Picture



### Television





### Fire







### Stereo



## Telepone



### Cooker







### Dishwasher



### Washing machine



# Sink





### Radio







# Fridge





## Cupboards





### Cups





### **Plates**







### Bed





### **Toilet table**



### Thank you for your attention!!!