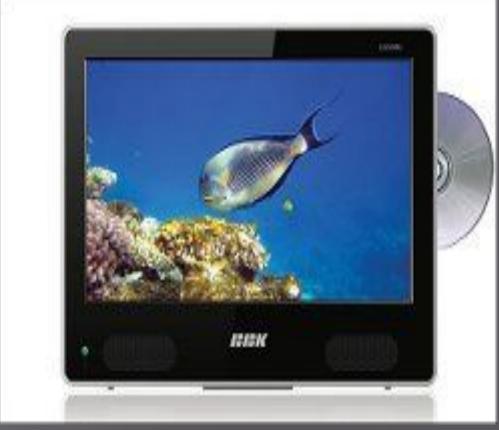

|
| Wed    | 6 13 20 27            |
| STRUS  | 7 14 21 28            |
| Fig. 1 | 8 15 22 29            |
| Set 2  | 9 16 23 30            |

| декадрь |    |      |     |       |       |      |  |  |  |
|---------|----|------|-----|-------|-------|------|--|--|--|
| Don     | 4  | 8    | 15  | 22    | 29    |      |  |  |  |
| Mon     | 2  | 9    | 16  | 23    | 30    |      |  |  |  |
| Tue     | 3  | 10   | 17  | 24    | 31    |      |  |  |  |
| Wed     | 4  | 11   | 18  | 25    |       |      |  |  |  |
| The     | 5  | 12   | 19  | 26    |       |      |  |  |  |
| Fit     |    |      |     |       |       |      |  |  |  |
| alD     | YE | SIN  | 37  | 68    | VEV   | A٠   |  |  |  |
| 2110    | IG | 210. | W n | H 195 | B = 3 | l lu |  |  |  |

### Picture



### Television





### Fire







### Stereo



## Telepone



### Cooker







### Dishwasher



### Washing machine



# Sink





### Radio







# Fridge





## Cupboards





### Cups





### **Plates**







### Bed





### **Toilet table**



### Thank you for your attention!!!