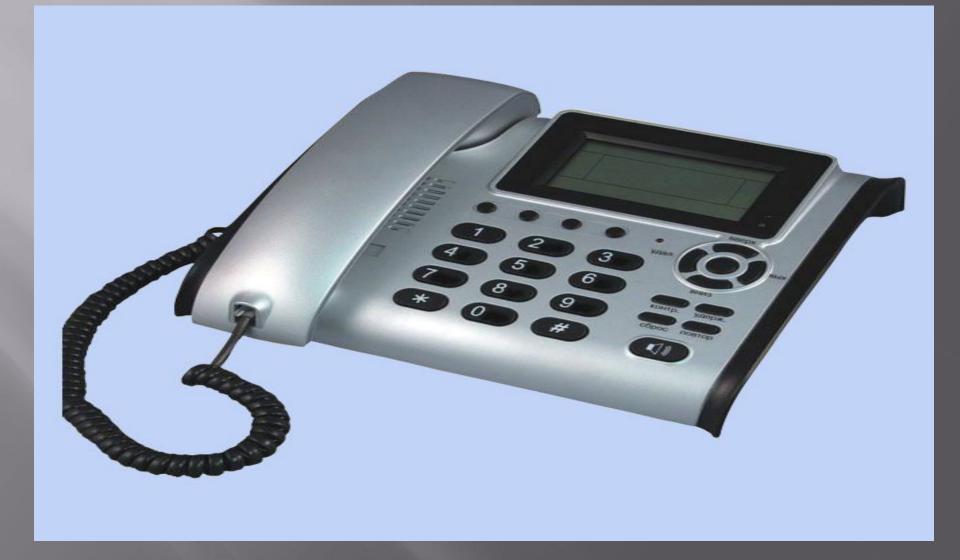

US  | 7 14 21 28            |
| Fig. 1 | 8 15 22 29            |
| Set 2  | 9 16 23 30            |

| декадрь |    |      |     |       |       |      |  |  |  |
|---------|----|------|-----|-------|-------|------|--|--|--|
| Don     | 4  | 8    | 15  | 22    | 29    |      |  |  |  |
| Mon     | 2  | 9    | 16  | 23    | 30    |      |  |  |  |
| Tue     | 3  | 10   | 17  | 24    | 31    |      |  |  |  |
| Wed     | 4  | 11   | 18  | 25    |       |      |  |  |  |
| The     | 5  | 12   | 19  | 26    |       |      |  |  |  |
| Fit     |    |      |     |       |       |      |  |  |  |
| alD     | YE | SIN  | 37  | 68    | VEV   | A٠   |  |  |  |
| 2110    | IG | 210. | W n | H 195 | B = 3 | l lu |  |  |  |

### Picture



### Television





### Fire







### Stereo



## Telepone



### Cooker







### Dishwasher



### Washing machine



# Sink





### Radio







# Fridge





## Cupboards





### Cups





### **Plates**







### Bed





### **Toilet table**



### Thank you for your attention!!!