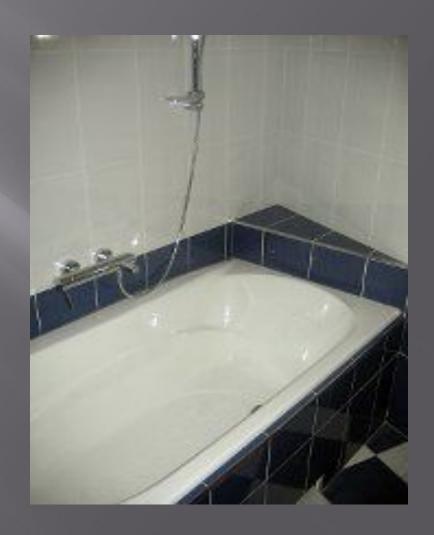

# MY FLAT

### Corridor





### Kitchen



# Dining room





### Bedroom





### Bathroom







# Living room









### Toilet











# Study







### Sofa









### Armchair





## Window







### Clock





### Book







### Table









## Carpet









# Plant









### Door





### Chair









### Lamp





### Calendar



### HHO-16

| Bury: |    | 7  | 14 | 21 | 28 |
|-------|----|----|----|----|----|
| Mon   | -1 | 8  | 15 | 22 | 29 |
| Tipe. | 2  | 9  | 16 | 23 | 30 |
| West  | 3  | 10 | 17 | 24 | 31 |
| Thu:  | 4  | 11 | 18 | 25 |    |
| P/I   | 5  | 12 | 19 | 26 |    |
| Sat   | 6  | 13 | 20 | 27 |    |

### сентябрь

| 55145.5 | 1 | 8  | 15 | 22 | 25 |
|---------|---|----|----|----|----|
| Ston    | 2 | 9  | 16 | 23 | 30 |
| Tim     | 3 | 10 | 17 | 24 |    |
| West-   | 4 | 11 | 18 | 25 |    |
| (Thirt) | 5 | 12 | 19 | 26 |    |
| PH.     | 6