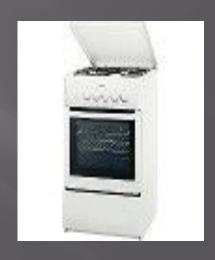

|
| Fig. 1 | 8 15 22 29            |
| Set 2  | 9 16 23 30            |

| декадрь |    |      |     |       |       |      |  |  |  |
|---------|----|------|-----|-------|-------|------|--|--|--|
| Don     | 4  | 8    | 15  | 22    | 29    |      |  |  |  |
| Mon     | 2  | 9    | 16  | 23    | 30    |      |  |  |  |
| Tue     | 3  | 10   | 17  | 24    | 31    |      |  |  |  |
| Wed     | 4  | 11   | 18  | 25    |       |      |  |  |  |
| The     | 5  | 12   | 19  | 26    |       |      |  |  |  |
| Fit     |    |      |     |       |       |      |  |  |  |
| alD     | YE | SIN  | 37  | 68    | VEV   | A٠   |  |  |  |
| 2110    | IG | 210. | W n | H 195 | B = 3 | l lu |  |  |  |

### Picture



### Television





### Fire







### Stereo



## Telepone



### Cooker







### Dishwasher



### Washing machine



# Sink





### Radio







# Fridge





## Cupboards





### Cups





### **Plates**







### Bed





### **Toilet table**



### Thank you for your attention!!!