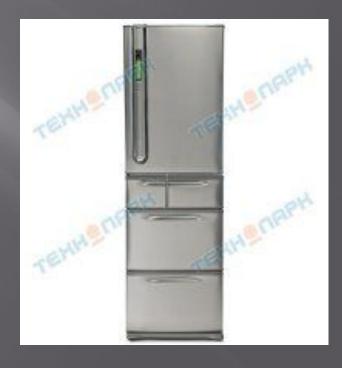

декадрь |    |      |     |       |       |      |  |  |  |
|---------|----|------|-----|-------|-------|------|--|--|--|
| Don     | 4  | 8    | 15  | 22    | 29    |      |  |  |  |
| Mon     | 2  | 9    | 16  | 23    | 30    |      |  |  |  |
| Tue     | 3  | 10   | 17  | 24    | 31    |      |  |  |  |
| Wed     | 4  | 11   | 18  | 25    |       |      |  |  |  |
| The     | 5  | 12   | 19  | 26    |       |      |  |  |  |
| Fit     |    |      |     |       |       |      |  |  |  |
| alD     | YE | SIN  | 37  | 68    | VEV   | A٠   |  |  |  |
| 2110    | IG | 210. | W n | H 195 | B = 3 | l lu |  |  |  |

### Picture



### Television





### Fire







### Stereo



## Telepone



### Cooker







### Dishwasher



### Washing machine



# Sink





### Radio







# Fridge





## Cupboards





### Cups





### **Plates**







### Bed





### **Toilet table**



### Thank you for your attention!!!