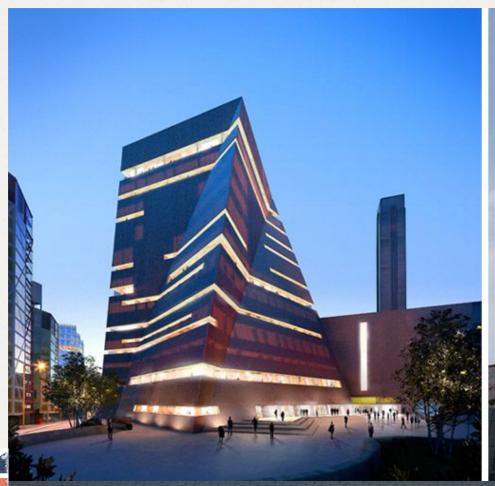

-10 |     | 82 |    |
|   | -   | -   | мр |    |

| Name of the sight | What can<br>you see | How much the entrance is | Would you<br>like to visit |
|-------------------|---------------------|--------------------------|----------------------------|
|                   |                     |                          |                            |
|                   |                     |                          |                            |
|                   |                     |                          |                            |

The Globe Theatre

The British Museum

The Natural History

Museum

The Tate Modern

Madam Tussaud's

The London Eye

The National Gallery

The Science Museum

Clink Prison



#### The British Museum



# The London Eye





#### The Tate Modern









## Clink Prison





#### Madam Tussaud's





### The Natural History Museum





## The National Gallery





## Guess the Sight of London