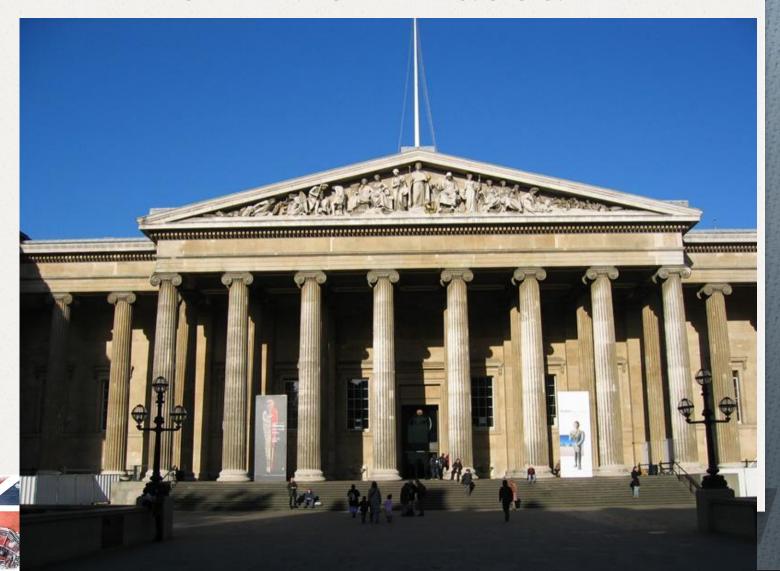

| 10 | 30 |
|   | -   |     |    | 20 |
|   | -10 |     | 82 |    |
|   | -   | -   | мр |    |

| Name of the sight | What can<br>you see | How much the entrance is | Would you<br>like to visit |
|-------------------|---------------------|--------------------------|----------------------------|
|                   |                     |                          |                            |
|                   |                     |                          |                            |
|                   |                     |                          |                            |

The Globe Theatre

The British Museum

The Natural History

Museum

The Tate Modern

Madam Tussaud's

The London Eye

The National Gallery

The Science Museum

Clink Prison



#### The British Museum



# The London Eye





#### The Tate Modern









## Clink Prison





#### Madam Tussaud's





### The Natural History Museum





## The National Gallery





## Guess the Sight of London