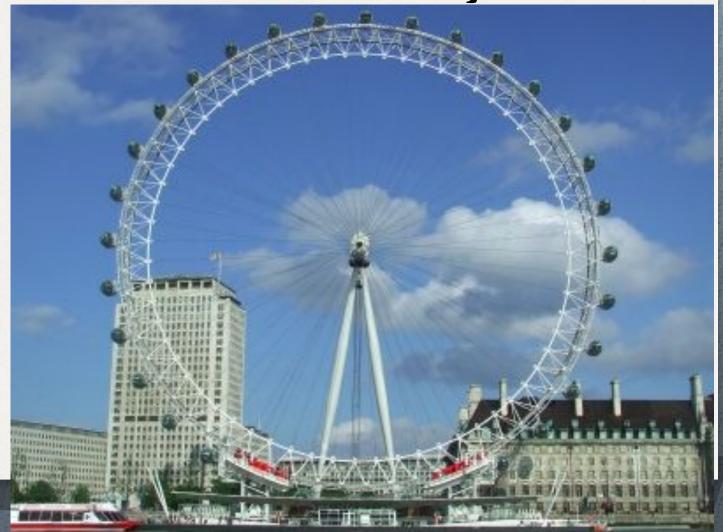

|     |    | 20 |
|   | -10 |     | 82 |    |
|   | -   | -   | мр |    |

| Name of the sight | What can<br>you see | How much the entrance is | Would you<br>like to visit |
|-------------------|---------------------|--------------------------|----------------------------|
|                   |                     |                          |                            |
|                   |                     |                          |                            |
|                   |                     |                          |                            |

The Globe Theatre

The British Museum

The Natural History

Museum

The Tate Modern

Madam Tussaud's

The London Eye

The National Gallery

The Science Museum

Clink Prison



#### The British Museum



# The London Eye





#### The Tate Modern









## Clink Prison





#### Madam Tussaud's





### The Natural History Museum





## The National Gallery





## Guess the Sight of London