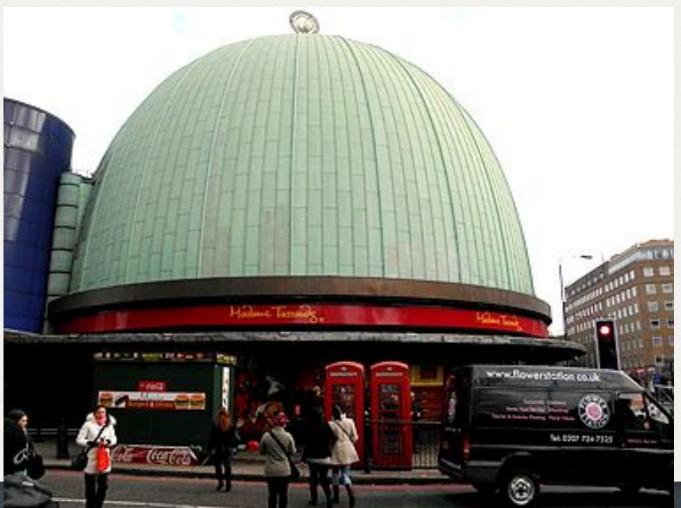

| Name of the sight | What can<br>you see | How much the entrance is | Would you<br>like to visit |
|-------------------|---------------------|--------------------------|----------------------------|
|                   |                     |                          |                            |
|                   |                     |                          |                            |
|                   |                     |                          |                            |

The Globe Theatre

The British Museum

The Natural History

Museum

The Tate Modern

Madam Tussaud's

The London Eye

The National Gallery

The Science Museum

Clink Prison



#### The British Museum



# The London Eye





#### The Tate Modern









## Clink Prison





#### Madam Tussaud's





### The Natural History Museum





## The National Gallery





## Guess the Sight of London