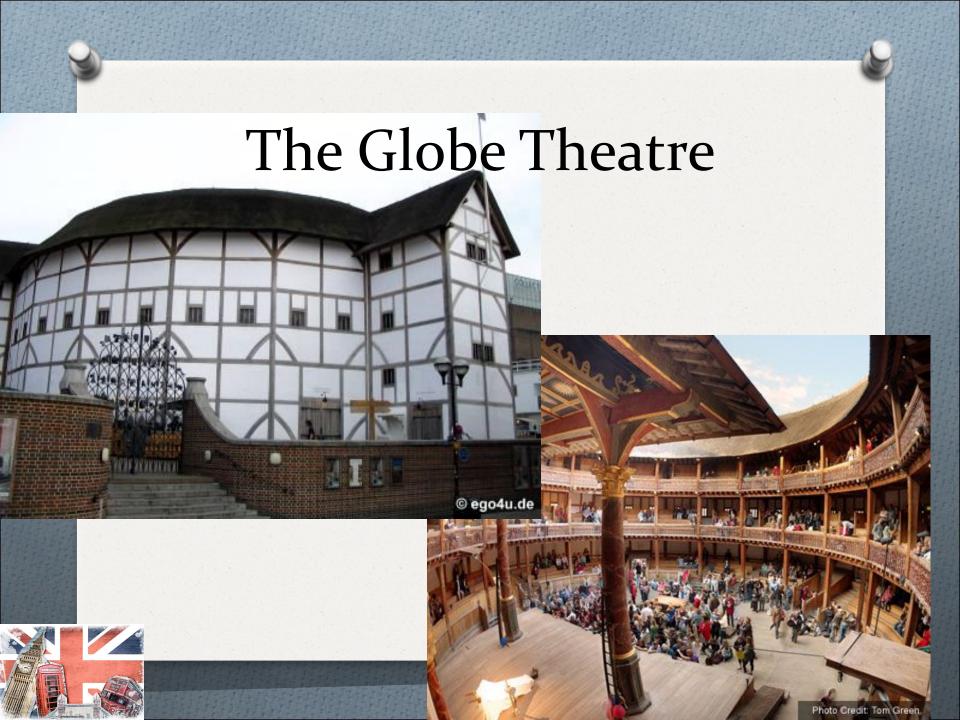

The Globe Theatre

The British Museum

The Natural History

Museum

The Tate Modern

Madam Tussaud's

The London Eye

The National Gallery