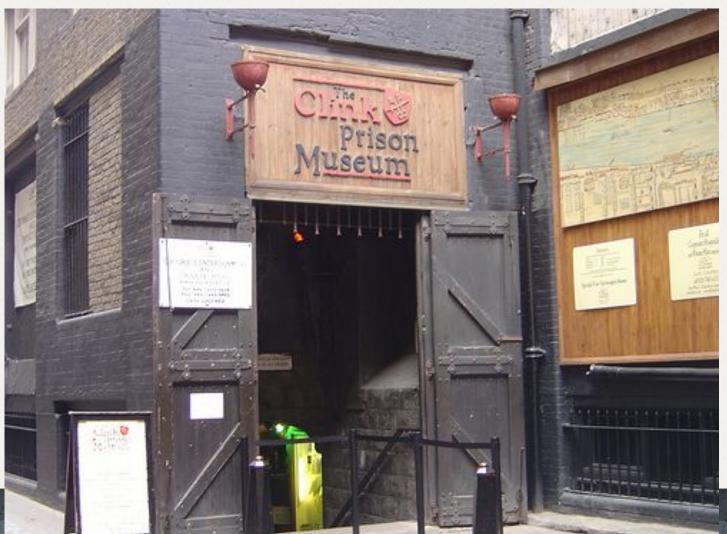

| -   | -   | мр |    |

| Name of the sight | What can<br>you see | How much the entrance is | Would you<br>like to visit |
|-------------------|---------------------|--------------------------|----------------------------|
|                   |                     |                          |                            |
|                   |                     |                          |                            |
|                   |                     |                          |                            |

The Globe Theatre

The British Museum

The Natural History

Museum

The Tate Modern

Madam Tussaud's

The London Eye

The National Gallery

The Science Museum

Clink Prison



#### The British Museum



# The London Eye





#### The Tate Modern









## Clink Prison





#### Madam Tussaud's





### The Natural History Museum





## The National Gallery





## Guess the Sight of London