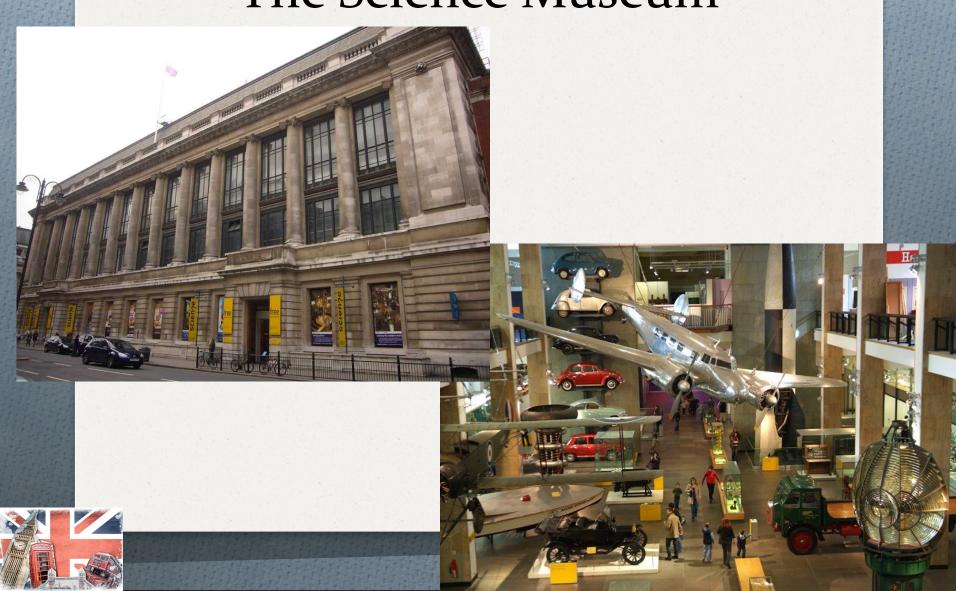

| 82 |    |
|   | -   | -   | мр |    |

| Name of the sight | What can<br>you see | How much the entrance is | Would you<br>like to visit |
|-------------------|---------------------|--------------------------|----------------------------|
|                   |                     |                          |                            |
|                   |                     |                          |                            |
|                   |                     |                          |                            |

The Globe Theatre

The British Museum

The Natural History

Museum

The Tate Modern

Madam Tussaud's

The London Eye

The National Gallery

The Science Museum

Clink Prison



#### The British Museum



# The London Eye





#### The Tate Modern









## Clink Prison





#### Madam Tussaud's





### The Natural History Museum





## The National Gallery





## Guess the Sight of London