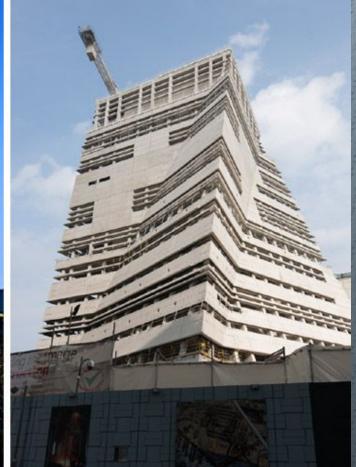

10 |     | 82 |    |
|   | -   | -   | мр |    |

| Name of the sight | What can<br>you see | How much the entrance is | Would you<br>like to visit |
|-------------------|---------------------|--------------------------|----------------------------|
|                   |                     |                          |                            |
|                   |                     |                          |                            |
|                   |                     |                          |                            |

The Globe Theatre

The British Museum

The Natural History

Museum

The Tate Modern

Madam Tussaud's

The London Eye

The National Gallery

The Science Museum

Clink Prison



#### The British Museum



# The London Eye





#### The Tate Modern









## Clink Prison





#### Madam Tussaud's





### The Natural History Museum





## The National Gallery





## Guess the Sight of London