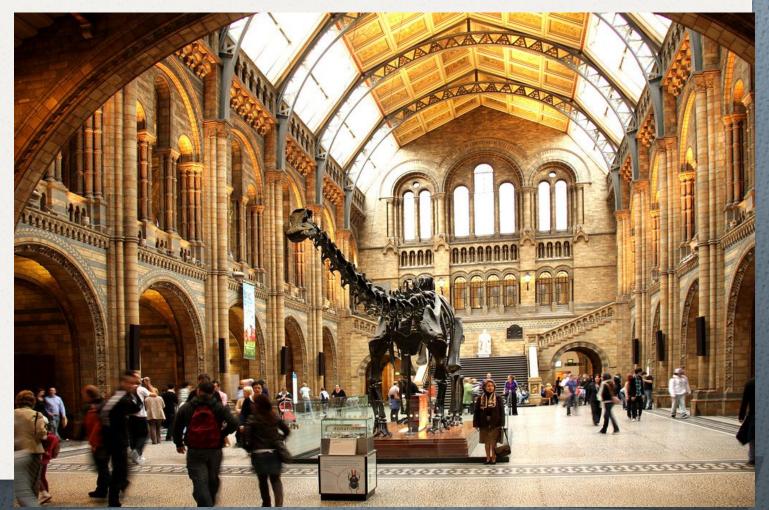

ou see | How much the entrance is | Would you<br>like to visit |
|-------------------|---------------------|--------------------------|----------------------------|
|                   |                     |                          |                            |
|                   |                     |                          |                            |
|                   |                     |                          |                            |

The Globe Theatre

The British Museum

The Natural History

Museum

The Tate Modern

Madam Tussaud's

The London Eye

The National Gallery

The Science Museum

Clink Prison



#### The British Museum



# The London Eye





#### The Tate Modern









## Clink Prison





#### Madam Tussaud's





### The Natural History Museum





## The National Gallery





## Guess the Sight of London