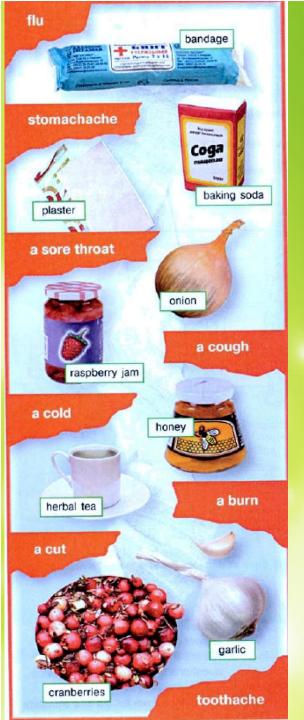

## HAVE / HAS + V3/ Ved

I have

have

She It

has

Cut - cut - cut Hurt - hurt - hurt Break - broke - broken Catch – caught – caught Eat – ate - eaten

I have caught a cold. He has hurt his leg.

If you have flu, you should ...

If he has a burn, he should ...

If they have a temperature, they should ...