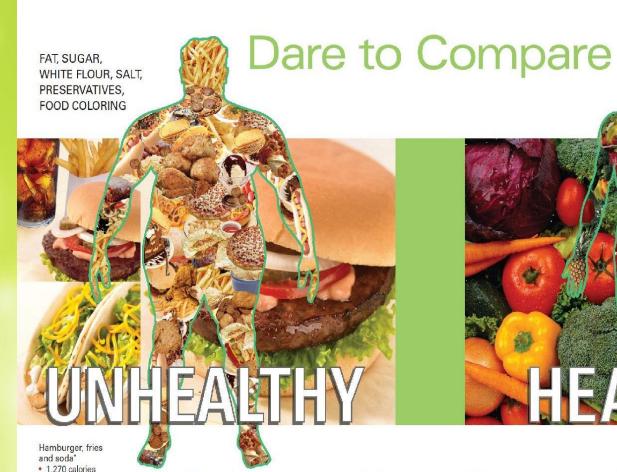

## Healthy and unhealthy food

VITAMINS, MINERALS, FIBER, PROTEIN, AMINO ACIDS, PHYTONUTRIENTS, ANTIOXIDANTS

Well-balanced, nutritious meals help you maintain a healthy weight.

Fast foods are excessively high in calories and deficient in nutrients.