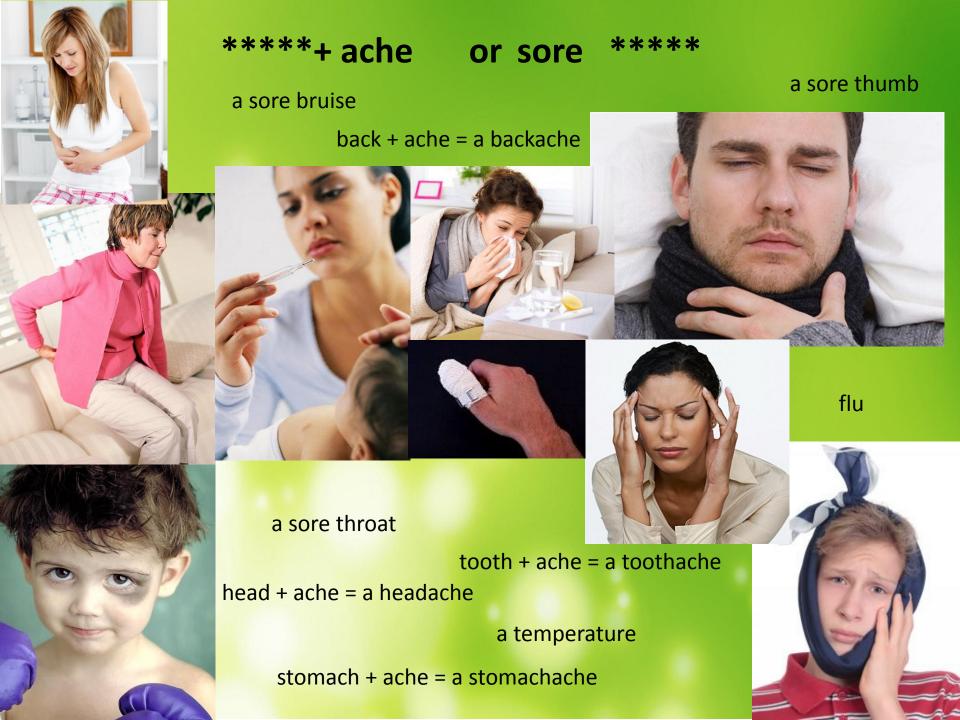

## HAVE / HAS + V3/ Ved

I have

have

She It

has

Cut - cut - cut Hurt - hurt - hurt Break - broke - broken Catch – caught – caught Eat – ate - eaten

I have caught a cold. He has hurt his leg.

If you have flu, you should ...

If he has a burn, he should ...

If they have a temperature, they should ...