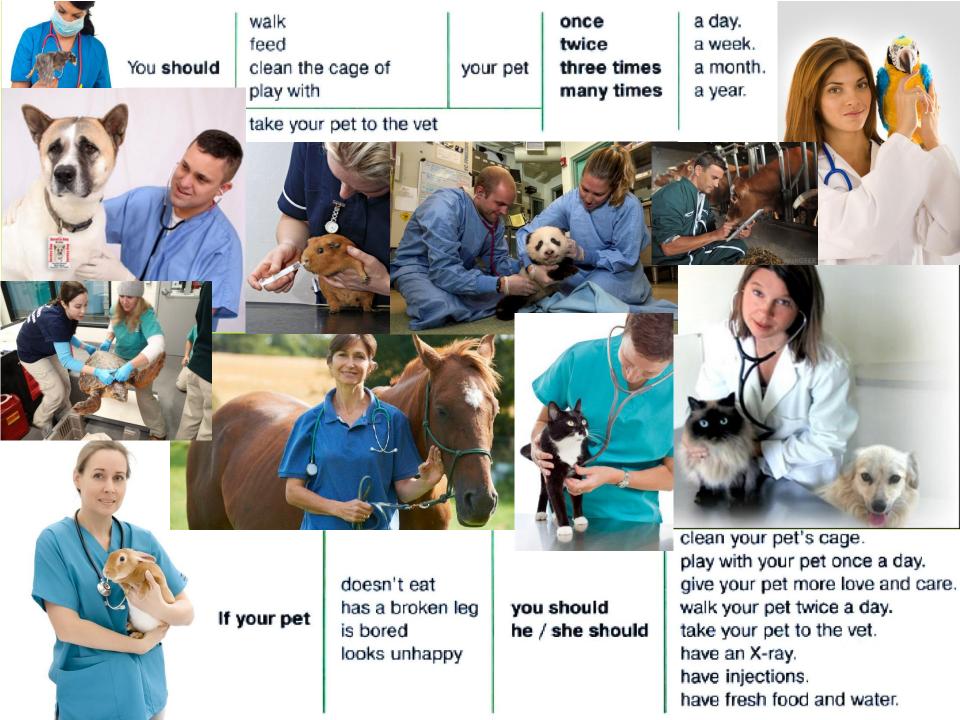

## Keep fit and healthy

## HAVE / HAS + V3/ Ved

I have

have

She It

has

Cut - cut - cut Hurt - hurt - hurt Break - broke - broken Catch – caught – caught Eat – ate - eaten

I have caught a cold. He has hurt his leg.

If you have flu, you should ...

If he has a burn, he should ...

If they have a temperature, they should ...