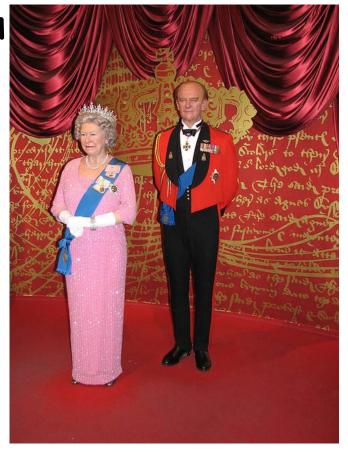

# Madame Tussaud's

# You can see famous actors, models, sports,

# royals and politicians

Royals- королевская семья

# Questions

is Madame Tussaud's the world's most famous wax museum?

Can you see there bear?

Can you see there members of Royal family?