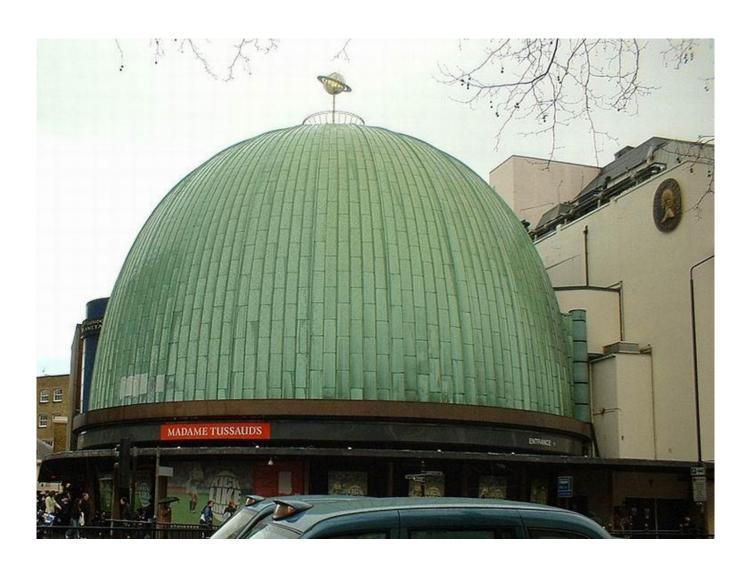

# Madame Tussaud's Museum

# Madame Tussaud's

# You can see famous actors, models, sports,

# royals and politicians

Royals- королевская семья

# Questions

is Madame Tussaud's the world's most famous wax museum?

Can you see there bear?

Can you see there members of Royal family?