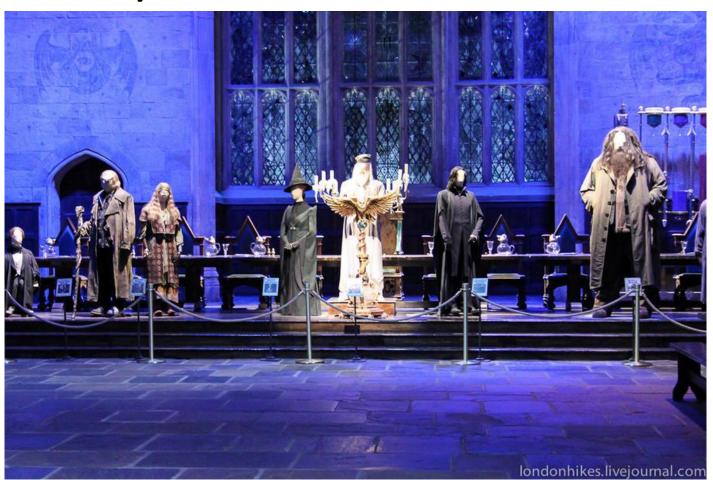

# Madame Tussaud's Museum

# Madame Tussaud's

# You can see famous actors, models, sports,

# royals and politicians

Royals- королевская семья

# Questions

is Madame Tussaud's the world's most famous wax museum?

Can you see there bear?

Can you see there members of Royal family?