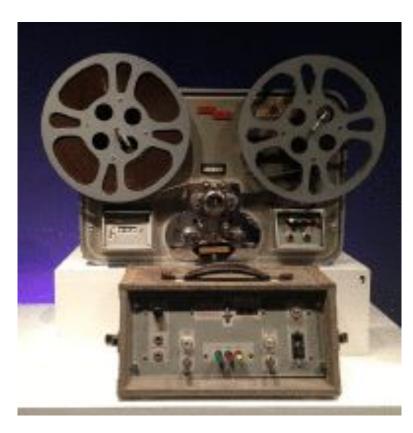

### **MOMI**

 MOMI is the history and magic of cinema and TV is explained.

# There are hundreds of clips from films and TV-programmes

You can act in a Hollywood Western, select a film to watch, or even draw your own cartoon film.

# Questions

is MOMI the history and magic of cinema and TV is explained?

Can you draw your own cartoon film?