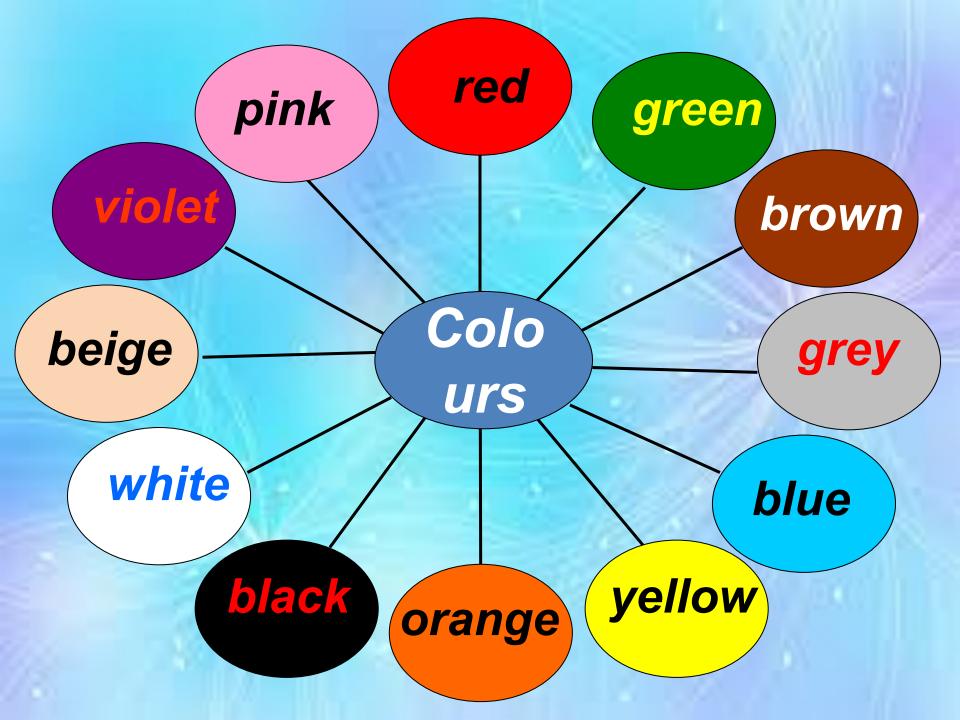

#### th [ð] **→** [θ] this thin that three these thousand thing those

Wallpapers-on-Desktop.ru - коллекция картинок для рабочего стола

| THIS<br>(этот, эта,<br>это)THESE<br>(эти)Ближтнаттнозе |
|--------------------------------------------------------|
| тилт тисс                                              |
| Далек<br>о                                             |