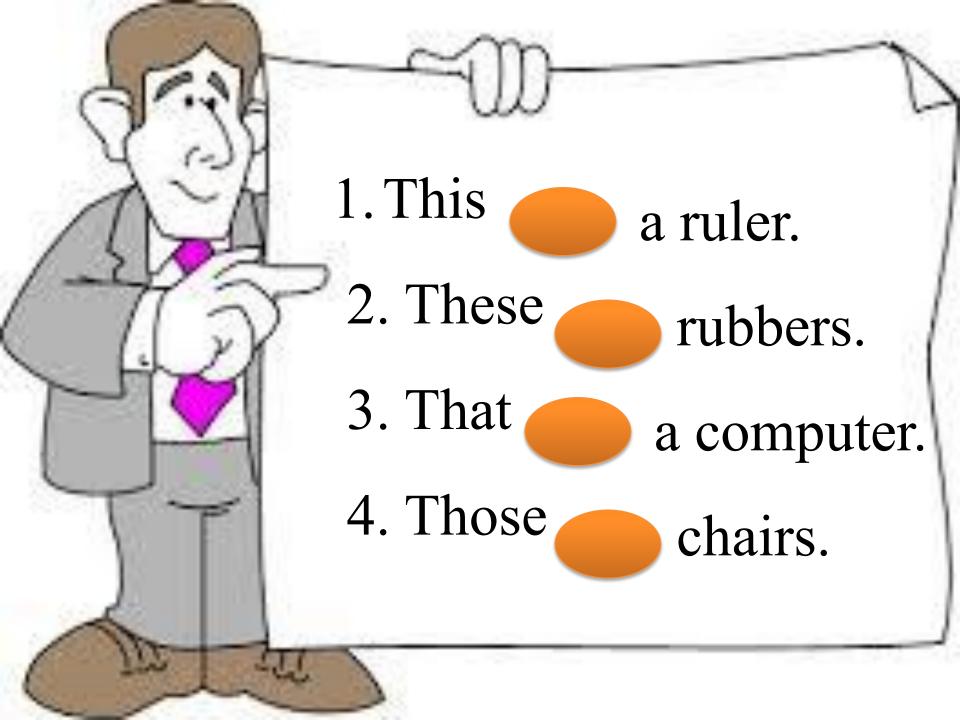

#### **This/That These/Those**

a new car.

is

are

tall boys. an apple. clean plates. a small cat. big tables. a little room. beautiful flowers.

|                       | True | False |
|-----------------------|------|-------|
| The lemon is yellow.  | ÷    |       |
| The banana is green.  |      | +     |
| The snow is white.    | ÷    | 1     |
| The foxes are blue.   |      | +     |
| The rabbits are grey. | ÷    |       |
| The moon is yellow.   | 4    |       |
| The trees are blue.   |      | +     |
| The crocodile is red. |      | +     |
| The table is brown.   | 4    |       |