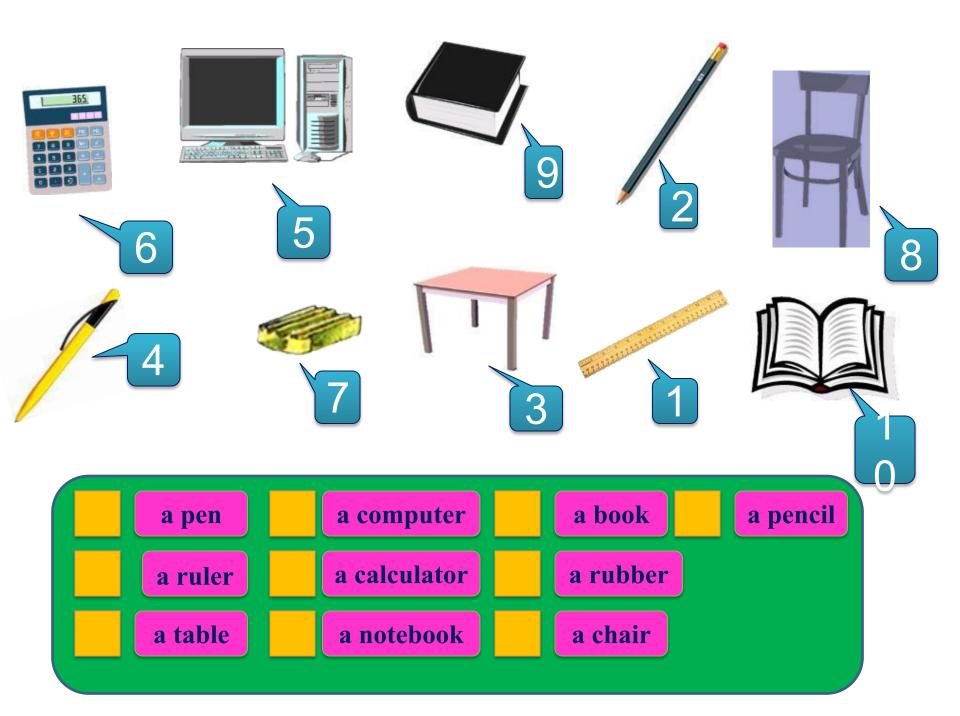

# a notebook a calculator

# a computer

a table

a chair



#### th [ð] **→** [θ] this thin that three these thousand thing those

Wallpapers-on-Desktop.ru - коллекция картинок для рабочего стола

| THIS<br>(этот, эта,<br>это)THESE<br>(эти)Ближтнаттнозе |
|--------------------------------------------------------|
| тилт тисс                                              |
| Далек<br>о                                             |



www.themegallery.com



## It's a book.

www.themegallery.com

# What are these?







www.themegallery.com



## They are bananas.

www.themegallery.com



#### **Ex 6.**



1. I like \_\_\_\_\_ computer.



3. \_\_\_\_\_ flowers are beautiful.





#### **Ex 7 (a).** Complete the sentences with *this* or *these*.

- \_\_\_\_\_ questions are difficult.
- Do you like \_\_\_\_\_ bag?
- Look at \_\_\_\_\_picture.
  - ho