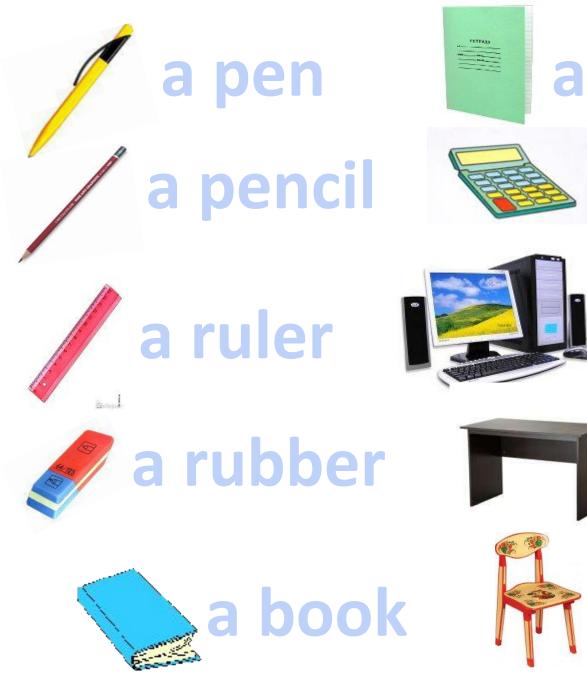

# a notebook a calculator

# a computer

a table

a chair



#### th [ð] **→** [θ] this thin that three these thousand thing those

Wallpapers-on-Desktop.ru - коллекция картинок для рабочего стола

| THIS<br>(этот, эта,<br>это)THESE<br>(эти)Ближтнаттнозе |
|--------------------------------------------------------|
| тилт тисс                                              |
| Далек<br>о                                             |



www.themegallery.com



## It's a book.

www.themegallery.com

# What are these?







www.themegallery.com



## They are bananas.

www.themegallery.com



#### **Ex 6.**



1. I like \_\_\_\_\_ computer.



3. \_\_\_\_\_ flowers are beautiful.





#### **Ex 7 (a).** Complete the sentences with *this* or *these*.

- \_\_\_\_\_ questions are difficult.
- Do