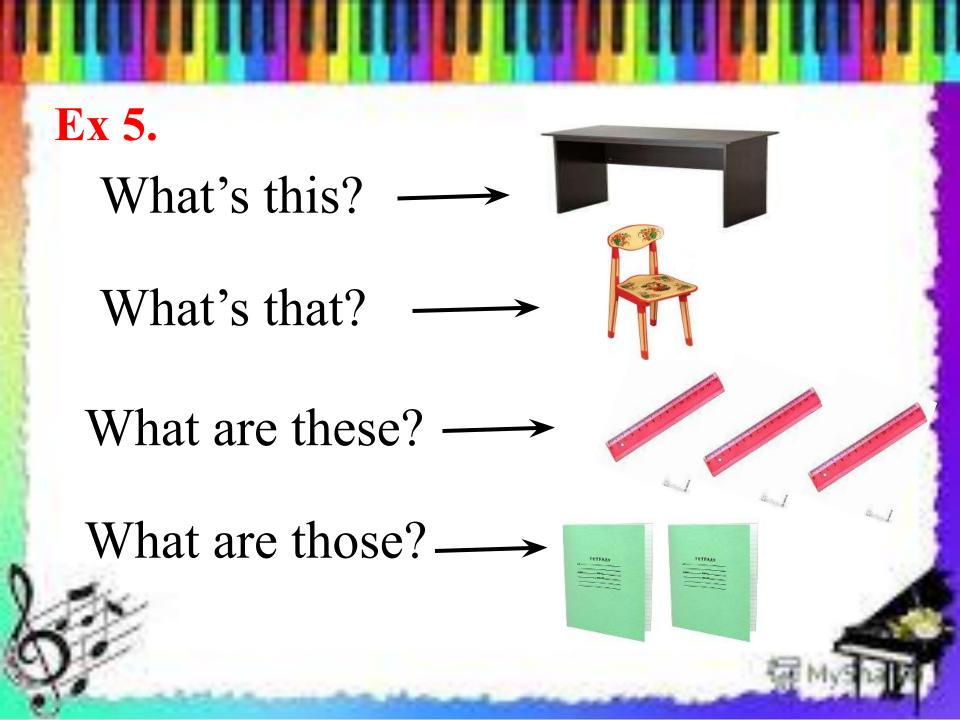

# a notebook a calculator

# a computer

a table

a chair



#### th [ð] **→** [θ] this thin that three these thousand thing those

Wallpapers-on-Desktop.ru - коллекция картинок для рабочего стола

| THIS<br>(этот, эта,<br>это)THESE<br>(эти)Ближтнаттнозе |
|--------------------------------------------------------|
| тилт тисс                                              |
| Далек<br>о                                             |



www.themegallery.com



## It's a book.

www.themegallery.com

# What are these?







www.themegallery.com



## They are bananas.

www.themegallery.com



#### **Ex 6.**



1. I like \_\_\_\_\_ computer.



3. \_\_\_\_\_ flowers are beautiful.





#### **Ex 7 (a).** Complete the sentences with *this* or *these*.

- \_\_\_\_\_ questions are difficult.
- Do you like \_\_\_\_\_ bag?
- Look at \_\_\_\_\_picture.
  - houses are new.

#### **Ex 7 (b).** Complete the sentences with *that* or *those*.

- I want to buy \_\_\_\_\_ round mirror.
- \_\_\_\_\_ dogs are my friend's.
- \_\_\_\_\_ is my notebook.
- I like \_\_\_\_\_ white cats.

#### **Ex 8.** Ask and answer the questions.

What's this? – It's a .... What's that? – It's a .... What are these? – They are .... What are those? – They are ....

#### **This/That These/Those**

a new car.

is

are

tall boys. an apple. clean plates. a small cat. big tables. a little room. beautiful flowers.