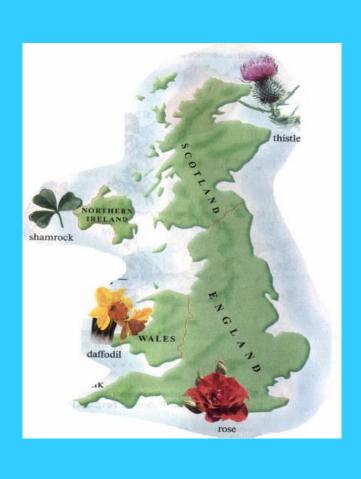

#### What is the emblem of England?

- a) a shamrock
- b) a red rose
- c) a daffodil

#### What is the emblem of Scotland?

- a) a daffodil
- b) a dragon
- c) a thistle

#### What is the emblem of Wales?

- a) a shamrock
- b) a rose
- c) a dragon