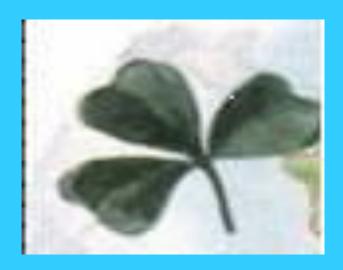

#### What is the emblem of England?

- a) a shamrock
- b) a red rose
- c) a daffodil