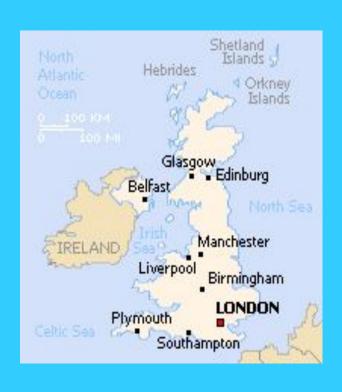

### Where is the capital of the United Kingdom situated?

- a) upon the Severn
- b) upon the Themes
  - c) upon the Clyde