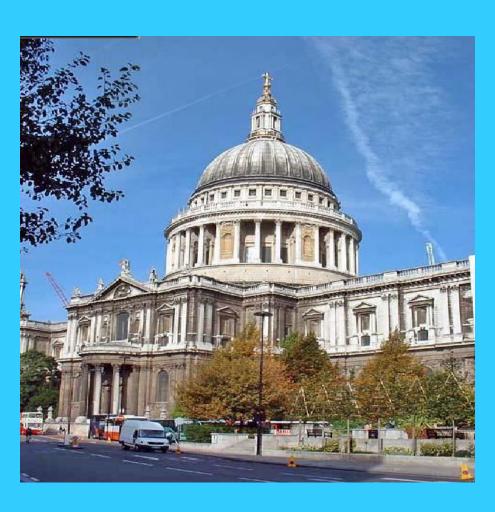

### Who was the architect of St. Paul's Cathedral?

a) Sir ChristopherWren

- b) Edward Bailey
  - c) Henry Tate