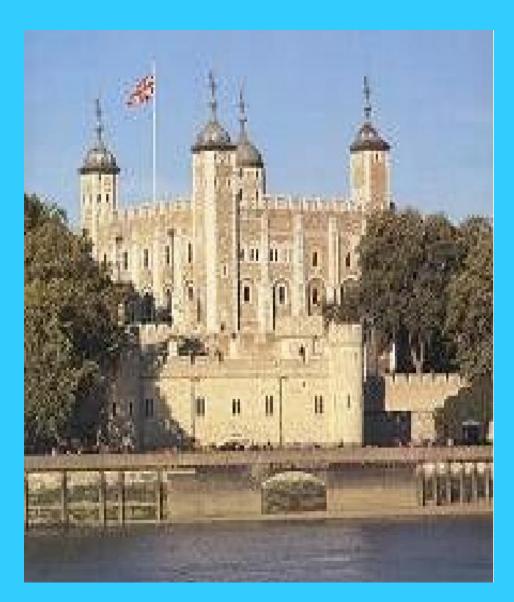

#### The ravens are a famous sight of...

a) the Tower of London

b) London Zoo

c) Covent Garden