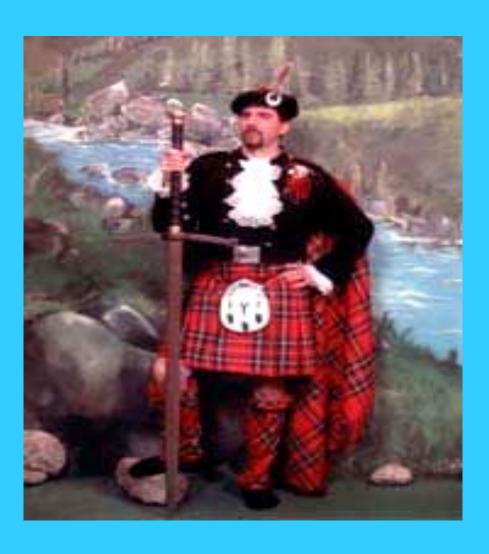

### What is the Scottish national costume for men?

- a) the tuxedo
- b) the bearskin
  - c) the kilt