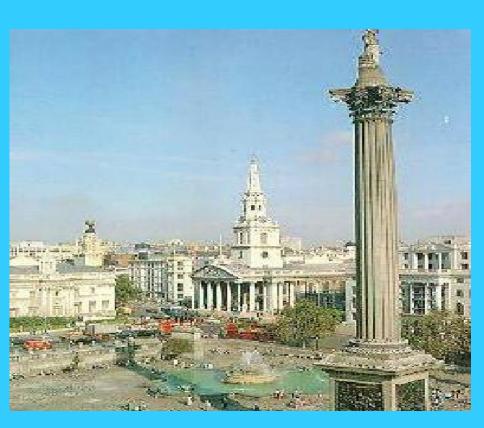

### Where is Nelson's Column Situated?

- a) in ParliamentSquare
- b) in Trafalgar Square
  - c) in Piccadilly Circus