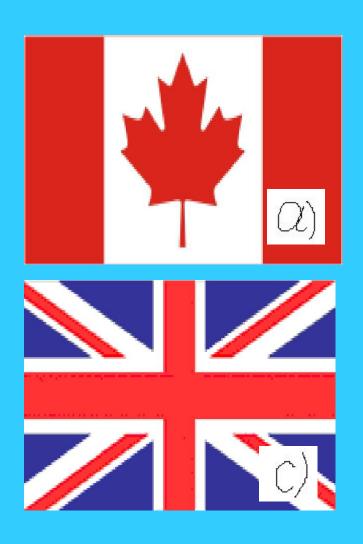

# Test Yourself. What do your know about Great Britain?

МБОУ СОШ №9 <mark>читель</mark> английского языка кунова Алевтина Викторовна

by Chekunova A.V.

#### The aim of the test:

- to remember all the information about the country whose language you study: geographical position of the United Kingdom, its symbols, political system, economics, culture and sights;

to check up pupils'
 knowledge of topic "Britain and its people at a glance"

### What is the official name of the country whose language you study?



- a) Great Britain
- b) England
- c)The United Kingdom of Great Britain and Northern Ireland

# How many countries does the United Kingdom consist of?



a) four

b) three

c) two

### What is the national British flag?





#### What is the emblem of England?







- a) a shamrock
- b) a red rose
- c) a daffodil

#### What is the emblem of Scotland?







- a) a daffodil
- b) a dragon
- c) a thistle

#### What is the emblem of Wales?







- a) a shamrock
- b) a rose
- c) a dragon

### Where is the capital of the United Kingdom situated?



- a) upon the Severn
- b) upon the Themes
  - c) upon the Clyde

### What is the highest mountain in Britain?



- a) Show don
- b) Ben Nevis
- c) Everest

### What lake does the famous Scottish monster live in?



- a) Laugh Erne
- b) Loch Lomond
- c) Loch Ness

### Scottish surnames begin with...



- a) O'
- b) Mac or Mc
  - c) de

### What is the Scottish national costume for men?



- a) the tuxedo
- b) the bearskin
  - c) the kilt

### What is the favorite Eng