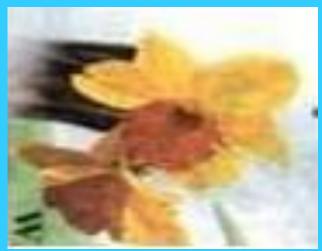

#### What is the emblem of England?

- a) a shamrock
- b) a red rose
- c) a daffodil