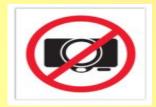

#### Match the signs to the meanings

b)

d)

- e)
- - 1. You can't eat or drink.
    - 2. You can camp.
    - 3. You can park.
  - 4. You can't take photos.
  - 5. You can't pick flowers.

1. You can't eat or drink.

2. You can camp.

3. You can park.

4. You can't take photos.

5. You can't pick flowers.