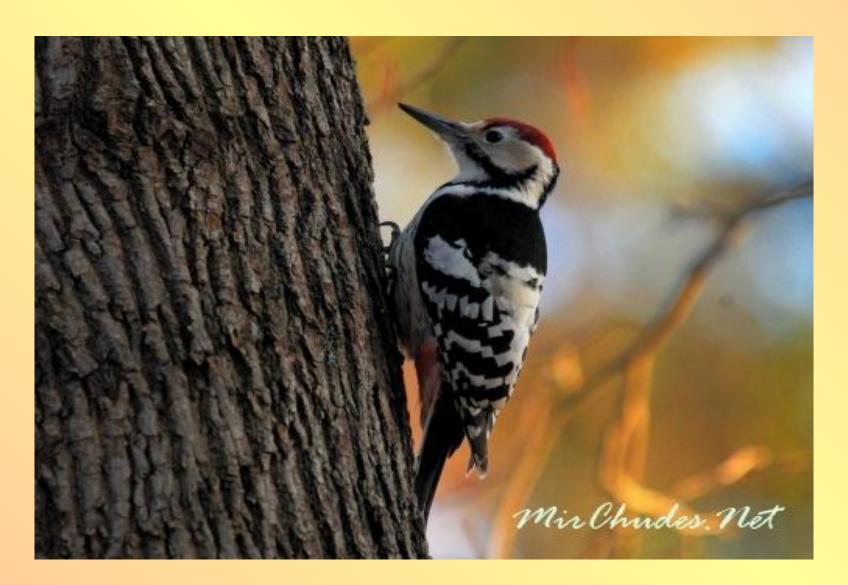

## Our Amazing Nature

## Contest Say the Name

## **A BEAR**



#### **A WOODPECKER**



## **AWOLF**



### A WATER LILY



## ASQUIRREL



## **A BIRCH**



## **A MOOSE**



## **A SNOWDROP**



## **A FOX**



## BILBERRY



### **A SWAN**



### MUSHROOMS



## **ADANDELION**



### **A BEAVER**



### STRAWBERRY



## AHARE



## Contest 2 Guess the Place

#### <u>animals</u>

## Help wild animals





patts y rare species ui

**birds** 

#### the Wildlife Park of Kostomuksha







Костомукшский заповедник находится в Карелии. Здесь шумят северные таежные сосновые и еловые леса, бродят северные олени, бурые медведи, волки, лисы и росомахи. В заповеднике много прозрачных озер. Песни национального эпоса "Калевала" связаны с самым большим Каменным озером, площадью 9,5 тысячи гектаров.

#### **Yours and Mine**

The sun, the trees, the grass, the sky, The silver moon, that