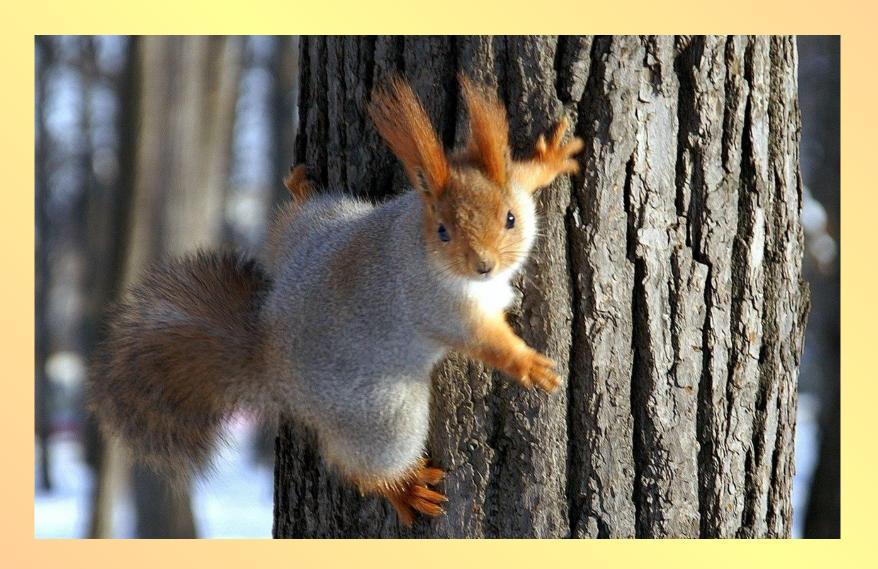

## Our Amazing Nature

## Contest Say the Name

## **A BEAR**



#### **A WOODPECKER**



## **AWOLF**



### A WATER LILY



## ASQUIRREL



## **A BIRCH**



## **A MOOSE**



## **A SNOWDROP**



## **A FOX**



## BILBERRY



### **A SWAN**



### MUSHROOMS



## **ADANDELION**



### **A BEAVER**



### STRAWBERRY



## AHARE



## Contest 2 Guess the Place

#### <u>animals</u>

## Help wild animals





patts y rare species ui

**birds** 

#### the Wildlife Park of Kostomuksha







Костомукшский заповедник находится в Карелии. Здесь шумят северные таежные сосновые и еловые леса, бродят северные олени, бурые медведи, волки, лисы и росомахи. В заповеднике много прозрачных озер. Песни национального эпоса "Калевала" связаны с самым большим Каменным озером, площадью 9,5 тысячи гектаров.

#### **Yours and Mine**

The sun, the trees, the grass, the sky, The silver moon, that's sailing by, The rain and dew and snowflakes white