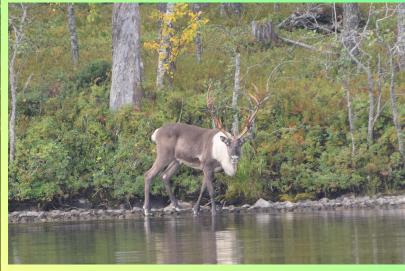

#### the Wildlife Park of Kostomuksha

Костомукшский заповедник находится в Карелии. Здесь шумят северные таежные сосновые и еловые леса, бродят северные олени, бурые медведи, волки, лисы и росомахи. В заповеднике много прозрачных озер. Песни национального эпоса "Калевала" связаны с самым большим Каменным озером, площадью 9,5 тысячи гектаров.