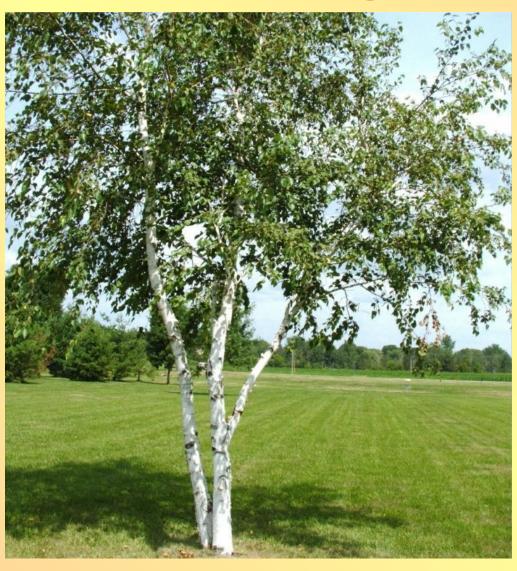

## Our Amazing Nature

## Contest Say the Name

## **A BEAR**



#### **A WOODPECKER**



## **AWOLF**



### A WATER LILY



## ASQUIRREL



## **A BIRCH**



## **A MOOSE**



## **A SNOWDROP**



## **A FOX**



## BILBERRY



### **A SWAN**



### MUSHROOMS



## **ADANDELION**



### **A BEAVER**



### STRAWBERRY



## AHARE



## Contest 2 Guess the Place

#### <u>animals</u>

## Help wild animals





patts y rare species ui

**birds** 

#### the Wildlife Park of Kostomuksha







Костомукшский заповедник находится в Карелии. Здесь шумят северные таежные сосновые и еловые леса, бродят северные олени, бурые медведи, волки, лисы и росомахи. В заповеднике много прозрачных озер. Песни национального эпоса "Калевала" связаны с самым большим Каменным озером, площадью 9,5 тысячи гектаров.

#### **Yours and Mine**

The sun, the trees, the grass, the sky, The silver moon, that's sailing by, The rain and dew and snowflakes white, The flowers swee