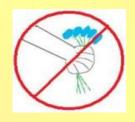

#### Match the signs to the meanings

b)

d)

- e)
- - 1. You can't eat or drink.
    - 2. You can camp.
    - 3. You can park.
  - 4. You can't take photos.
  - 5. You can't pick flowers.

1. You can't eat or drink.

2. You can camp.

3. You can park.

4. You can't take photos.

5. You can't pick flowers.