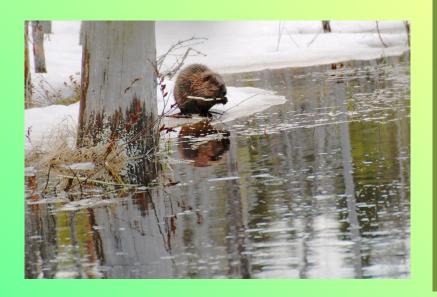

## Our Amazing Nature

## Contest Say the Name

## **A BEAR**



#### **A WOODPECKER**



## **AWOLF**



### A WATER LILY



## ASQUIRREL



## **A BIRCH**



## **A MOOSE**



## **A SNOWDROP**



## **A FOX**



## BILBERRY



### **A SWAN**



### MUSHROOMS



## **ADANDELION**



### **A BEAVER**



### STRAWBERRY



## AHARE



## Contest 2 Guess the Place

#### <u>animals</u>

## Help wild animals





patts y rare species ui

**birds** 

#### the Wildlife Park of Kostomuksha







Костомукшский заповедник находится в Карелии. Здесь шумят северные таежные сосновые и еловые леса, бродят северные олени, бурые медведи, волки, лисы и росомахи. В заповеднике много прозрачных озер. Песни национального эпоса "Калевала" связаны с самым большим Каменным озером, площадью 9,5 тысячи гектаров.

#### **Yours and Mine**

The sun, the trees, the grass, the sky, The silver moon, that's sailing by, The rain and dew and snowflakes white, The flowers sweet and stars of night! The songs of birds, wind whispering, The autumn leaves, the buds of spring -Such lovely things to hear and see. Belong to you, belong to me!

## Contest 3

#### Dos & Don'ts

## Do / Don't

listen to the guide go fishing

listen to the birds singing make noise

build a fire

take pictures

## Do / Don't

listen