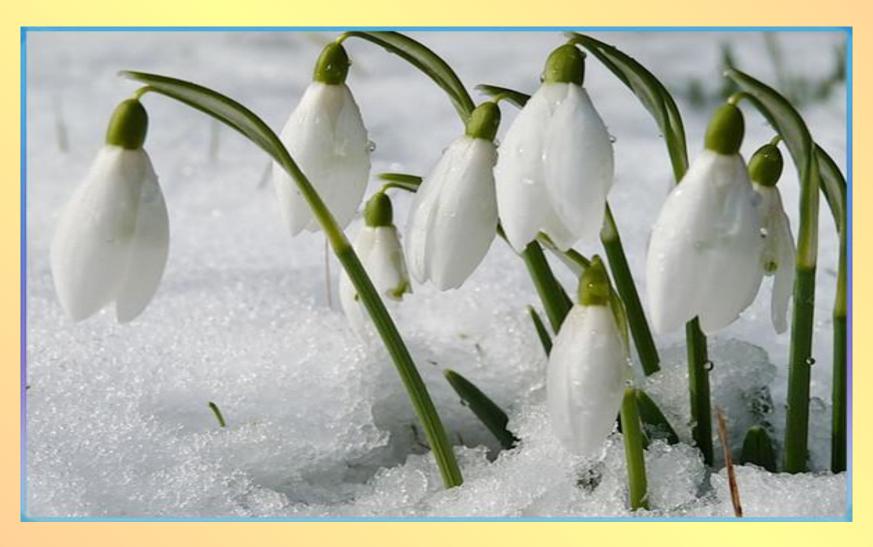

## Our Amazing Nature

## Contest Say the Name

## **A BEAR**



#### **A WOODPECKER**



## **AWOLF**



### A WATER LILY



## ASQUIRREL



## **A BIRCH**



## **A MOOSE**



## **A SNOWDROP**



## **A FOX**



## BILBERRY



### **A SWAN**



### MUSHROOMS



## **ADANDELION**



### **A BEAVER**



### STRAWBERRY



## AHARE



## Contest 2 Guess the Place

#### <u>animals</u>

## Help wild animals





patts y rare species ui

**birds** 

#### the Wildlife Park of Kostomuksha







Костомукшский заповедник находится в Карелии. Здесь шумят северные таежные сосновые и еловые леса, бродят северные олени, бурые медведи, волки, лисы и росомахи. В заповеднике много прозрачных озер. Песни национального эпоса "Калевала" связаны с самым большим Каменным озером, площадью 9,5 тысячи гектаров.

#### **Yours and Mine**

The sun, the trees, the grass, the sky, The silver moon, that's sailing by, The rain and dew and snowflakes white, The flowers sweet and stars of night! The songs of bird