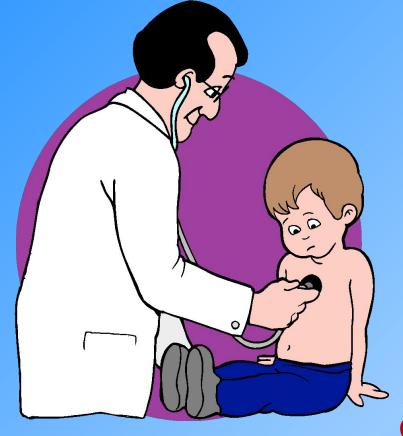

### A Magic Engine

Engine, Engine number nine

Going down Chicago line

See it sparkle, see it shine

Engine, Engine number nine





# a computer programmer

### a farmer



## a cook





### a driver



# a housewife





### a teacher



# an engineer



# a dentist



# a doctor

### Magic words

#### **Unscramble** words

corodt

marnfie

nesur

**fmerar** 

liponceman

doctor

fireman

nurse

farmer

policeman

### Broken bridges

My sister a doctor.

You are a driver.

I am a lawyer.

We are students.

are am is

His father is a policeman.

#### Lost answers

1. W



poems?

4. W



car?

2. W



ith computers?

5. Who h



mals?

3. W



ldren to learn?

6. Who draws



pictures?

#### Mixed sentences

#### Match the words and the sentences



#### Riddles

Mr. Hopkins works out-of-doors almost the whole year. He works at the weekends. His family has some animals. His wife and two sons help him to take care of animals. Mr. Hopkins likes his job.

What is Mr. Hopkins?

#### Riddles

There are a lot of different books and magazines at her work place