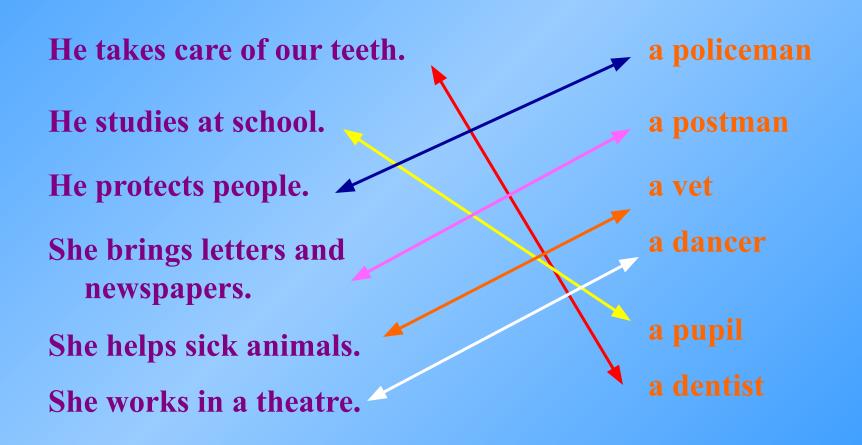

### A Magic Engine

Engine, Engine number nine

Going down Chicago line

See it sparkle, see it shine

Engine, Engine number nine





# a computer programmer

### a farmer



## a cook





### a driver



# a housewife





### a teacher



# an engineer



# a dentist



# a doctor

### Magic words

#### **Unscramble** words

corodt

marnfie

nesur

**fmerar** 

liponceman

doctor

fireman

nurse

farmer

policeman

### Broken bridges

My sister a doctor.

You are a driver.

I am a lawyer.

We are students.

are am is

His father is a policeman.

#### Lost answers

1. W



poems?

4. W



car?

2. W



ith computers?

5. Who h



mals?

3. W



ldren to learn?

6. Who draws



pictures?

#### Mixed sentences

#### Match the words and the sentences



#### Riddles

Mr. Hopkins works out-of-doors almost the whole year. He works at the weekends. His family has some animals. His wife and two sons help him to take care of animals. Mr. Hopkins likes his job.

What is Mr. Hopkins?

#### Riddles

There are a lot of different books and magazines at her work place. Mrs. Clifford works both with people and books. She helps people to find necessary books and magazines, tells them about writers and their novels. She thinks her job is very important.

What is Mrs. Clifford?



#### Time machine



### Make your own poem

What Are You Going to Be?
What Are You Going to Be?
I'll be a ...,
That's the life for me.

### « The station of advertisements».

| We need a goo | od          |
|---------------|-------------|
| You should be |             |
| Y