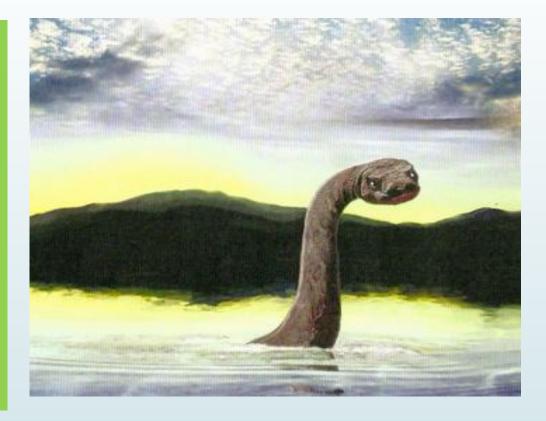

#### Nessie does not exist, because no one can prove at least one of the theories

Proof: The legend of the Loch Ness monster for so many years does not cease to haunt the imagination of fans of the unknown creature. Although the evidence for the existence of Nessie stories are solely unreliable witnesses and fuzzy images, the number of enthusiasts who wish to catch the monster's tail, not decreased.

It is true, as his are looking for, so still not been found. The scientists studied the water of Loch Ness, where, according to legend, lives a legendary monster, using 600 separate sonar and satellite navigation system. The scientists tested the entire lake, but nothing like the monster they have found.