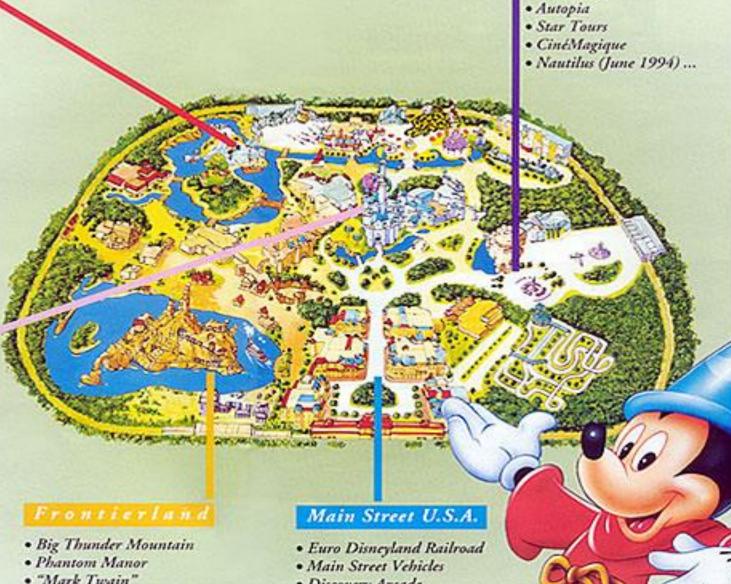

#### Adventureland

- · Pirates of the Caribbean
- La Cabane des Robinson (Swiss Family Robinson tree house)
- · Indiana Jones w et le Temple du Péril (Indiana Jones : and the temple of peril)
- · Le Passage Enchanté d'Aladdin (Aladdin's enchanted passageway) ...

- · Le Château de la Belle au Bois Dormant (Sleeping Beauty's castle)
- Le Carrousel de Lancelot (Lancelot's carousel)
- . It's a Small World
- · Peter Pan's Flight
- · Casey Jr. le Petit Train du Cirque (Casey Jr., the little circus train)
- · Le Pays des Contes de Fées (Storybook land) ...

· "Mark Twain" and "Molly Brown" riverboats ...

- · Discovery Arcade
- · Liberty Arcade
- ... The Disney Parades ...

Discoveryland

· The Visionarium

· Videopolis

"To all who come to this kappy place! Welcome! Disneyland is your land!"