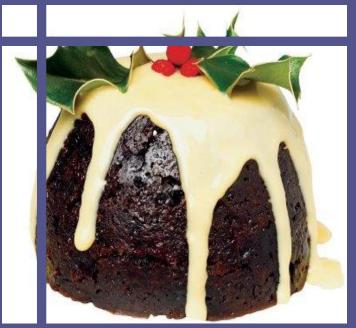

#### Christmas dinner.

- English families gather to have Christmas dinner.
- ✓ They eat traditional Christmas food: a roast turkey and a pudding.