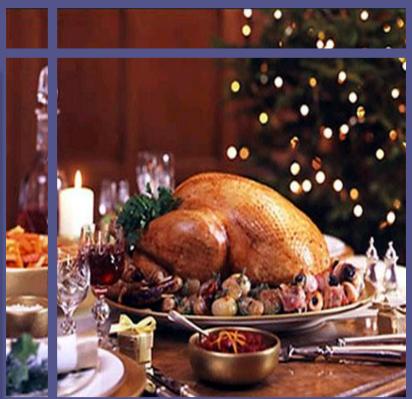

#### Christmas dinner.

- English families gather to have Christmas dinner.
- ✓ They eat traditional Christmas food: a roast turkey and a pudding.