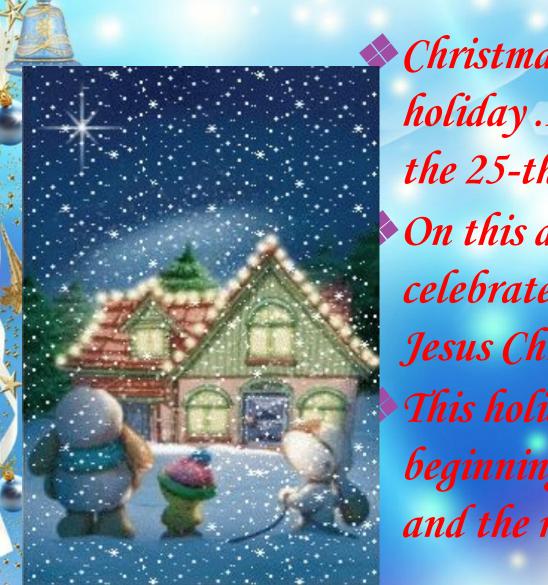

### Christmas symbols

bell

wreath

candle fireplace

stocking

Father Christmas

Christmas is a religious holiday. It's celebrated on the 25-th of December.

On this day British people celebrate the birth of Jesus Christ.

This holiday means the beginning of the new year and the new life.