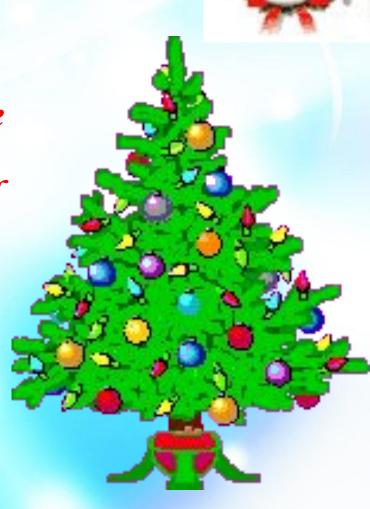

#### Christmas tree

People put up a
Christmas tree near the
fireplace and decorate
it with toys, lights and
sweets.

Christmas tree
is a part and parcel of
the holiday.
It is believed that it
brings good luck.