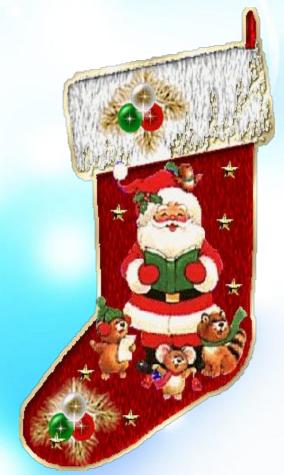

# Children's stockings

Children put their stockings next to the fireplace. Santa Claus puts his presents into the children's stockings