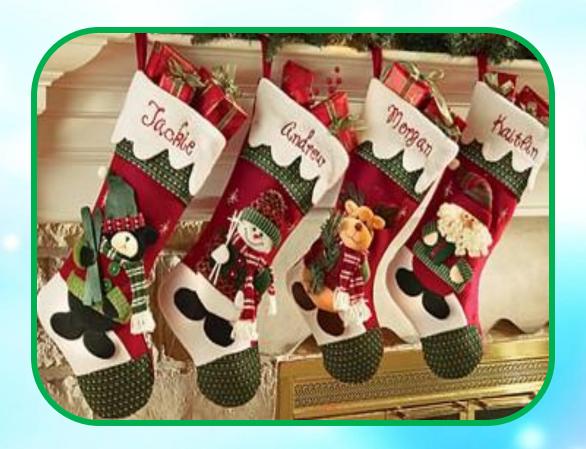

# Children's stockings

Children put their stockings next to the fireplace. Santa Claus puts his presents into the children's stockings