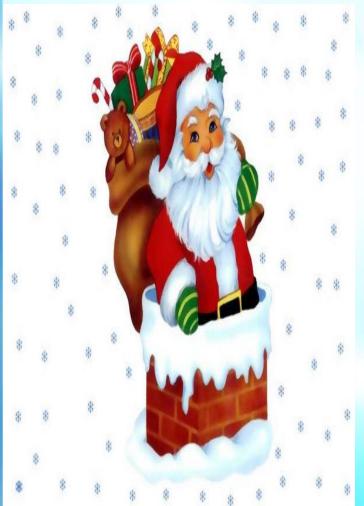

#### Santa Claus

Santa Claus is an old man who brings presents to children. He gets into the houses through the chimney.