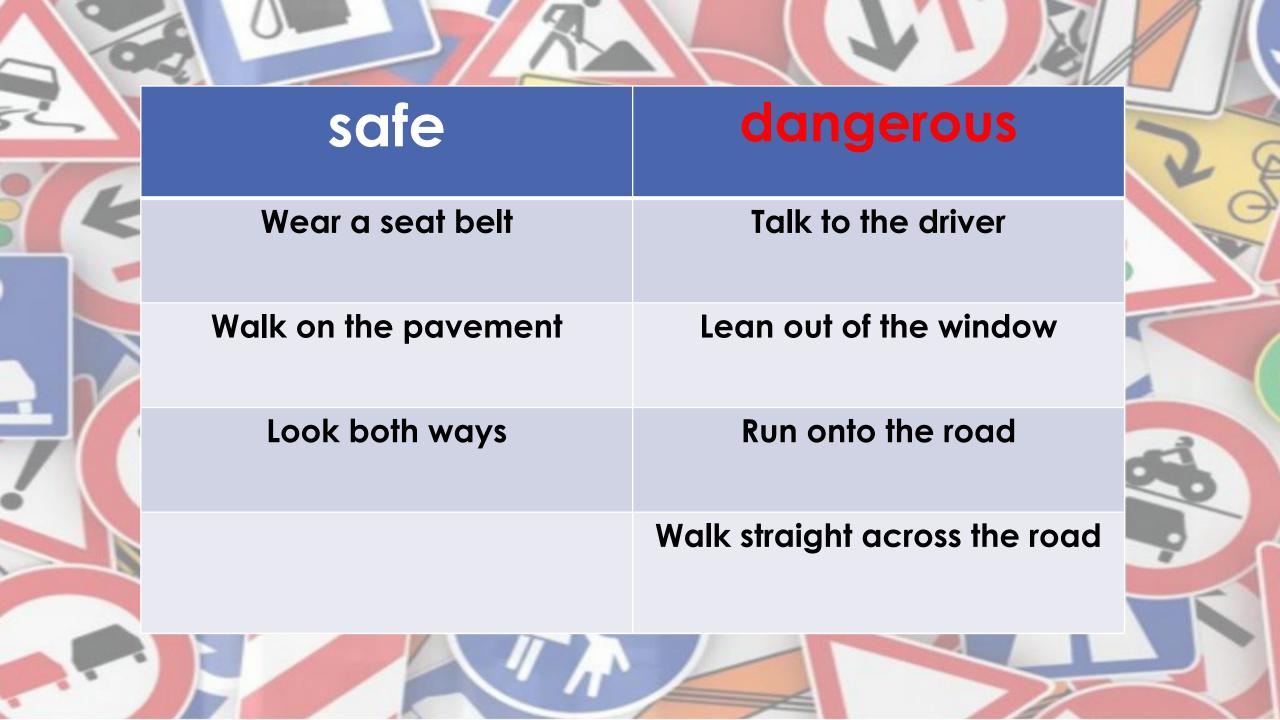

Parking zone - парковка

Traffic sign - Знак дорожного движения

Yellow lines – разделительные линии

Pedestrian – пешеход

zebra crossing - пешеходный переход

traffic warden- инспектор дорожного движения

traffic lights – светофор

pavement – тротуар

## Match the words and its meaning.

Parking zone

Pedestrian

zebra crossing

traffic warden

Pavement

Traffic sign

A person who is on foot, not by car/bike, etc.

White stripes on the road. People can cross the road on it.

A sign on the road.

An area which people use for walking.

This person watches the traffic and makes it safe.

A place where you can park a car.