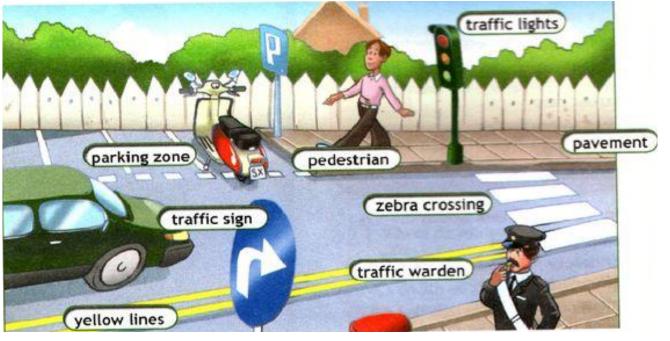

Parking zone - парковка

Traffic sign - Знак дорожного движения

Yellow lines – разделительные линии

Pedestrian – пешеход

zebra crossing - пешеходный переход

traffic warden- инспектор дорожного движения

traffic lights – светофор

pavement – тротуар

## Match the words and its meaning.

Parking zone

Pedestrian

zebra crossing

traffic warden

Pavement

Traffic sign

A person who is on foot, not by car/bike, etc.

White stripes on the road. People can cross the road on it.

A sign on the road.

An area which people use for walking.

This person watches the traffic and makes it safe.

A place where you can park a car.