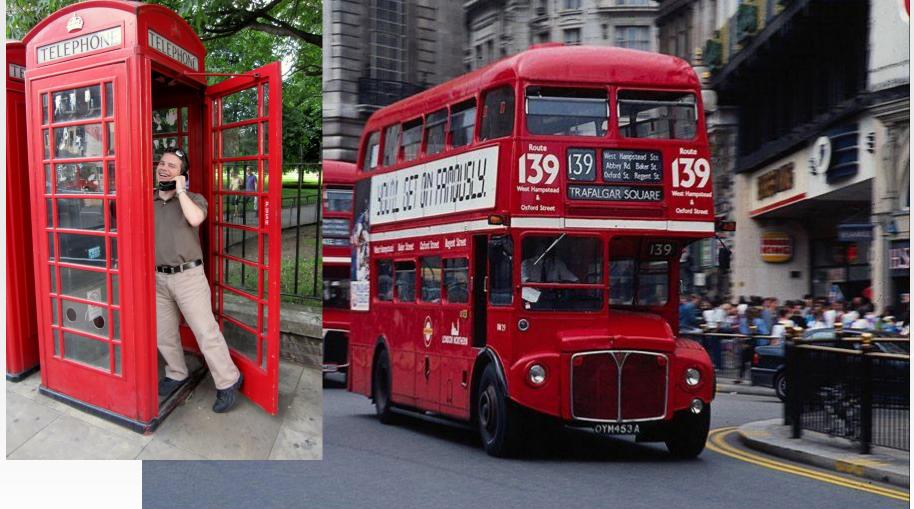

. Northern Ireland
- 5. The UK

- A. Belfast
- B. London
- C. Edinburgh
- D. Cardiff

### Check up your answers

1. England A. Belfast 2. Scotland B. London 3. Wales C. Edinburgh 4. Northern/ D. Cardiff Ireland 5. The UK

## Match the country and the flag

- 1. England
- 2. Scotland
- 3. Wales
- 4. Northern Ireland

F

5. Great Britain









### Check your results

- 1. England
- 2. Scotland
- 3. Wales
- 4. Northern Ireland
- 5. Great Britain



Ε

Α









# London is the capital of the UK

Roundel







**Piccadilly Circus** 



The London Eye



London Buses and Taxis







Houses of Parliament

LONDON









St. Paul's Cathedral



H.M. The Queen



Shakespeare's Globe Theatre



### Mounted Police





### Double-decker bus and red phone box are well-known symbols of London



### Tratalgar Sauare