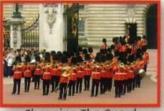

ymbol





- A. Wales (Daffodil)
  B. Northern Ireland (shamrock)
- C. Scotland (thistle)

# D. England (red rose)

How was "The Union Jack" formed?





## Do the matching

- 1. England
- 2. Scotland
- 3. Wales
- 4. Northern Ireland
- 5. The UK

- A. Belfast
- B. London
- C. Edinburgh
- D. Cardiff

### Check up your answers

1. England A. Belfast 2. Scotland B. London 3. Wales C. Edinburgh 4. Northern/ D. Cardiff Ireland 5. The UK

## Match the country and the flag

- 1. England
- 2. Scotland
- 3. Wales
- 4. Northern Ireland

F

5. Great Britain









### Check your results

- 1. England
- 2. Scotland
- 3. Wales
- 4. Northern Ireland
- 5. Great Britain



Ε

Α









# London is the capital of the UK

Roundel







**Piccadilly Circus** 



The London Eye



London Buses and Taxis







Houses of Parliament

LONDON









St. Paul's Cathedral



H.M. The Queen



Shakespeare's Globe Theatre



### Mounted Police





### Double-decker bus and red phone box are well-known symbols of London



### Tratalgar Sauare