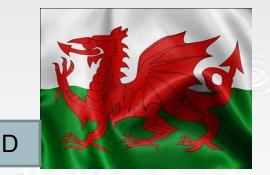

## Match the country and the flag

- 1. England
- 2. Scotland
- 3. Wales
- 4. Northern Ireland

F

5. Great Britain

### Check your results

- 1. England
- 2. Scotland
- 3. Wales
- 4. Northern Ireland
- 5. Great Britain

Ε

Α