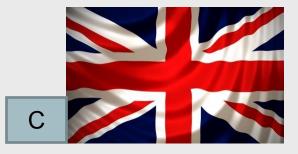

## The United Kingdom

**Country:** The UK includes England, Scotland, Wales and Northern Ireland.

- **Capital:** London is the capital of England. Cardiff is the capital of Wales, Edinburgh is the capital of Scotland and Belfast is the capital of Northern Ireland.
- Flag: The Union Jack includes the flags of England and Scotland as well as the old flag of Ireland. Each country has its own flag as well as the Union Jack.
- **Population:** 60,441,457
- Currency: British Pound (£)

## Match the country and the flag

- 1. England
- 2. Scotland
- 3. Wales
- 4. Northern Ireland

F

5. Great Britain

### Check your results

- 1. England
- 2. Scotland
- 3. Wales
- 4. Northern Ireland
- 5. Great Britain

Ε

Α