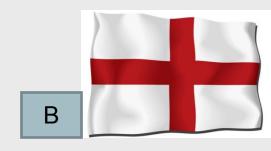

## Match the country and the flag

- 1. England
- 2. Scotland
- 3. Wales
- 4. Northern Ireland

F

5. Great Britain

### Check your results

- 1. England
- 2. Scotland
- 3. Wales
- 4. Northern Ireland
- 5. Great Britain

Ε

Α