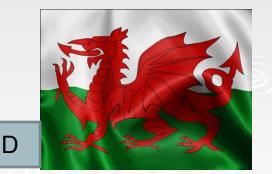

## Match the country and the flag

- 1. England
- 2. Scotland
- 3. Wales
- 4. Northern Ireland

F

5. Great Britain

### Check your results

- 1. England
- 2. Scotland
- 3. Wales
- 4. Northern Ireland
- 5. Great Britain

Ε

Α