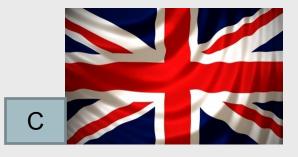

## Match the country and the flag

- 1. England
- 2. Scotland
- 3. Wales
- 4. Northern Ireland

F

5. Great Britain

### Check your results

- 1. England
- 2. Scotland
- 3. Wales
- 4. Northern Ireland
- 5. Great Britain

Ε

Α