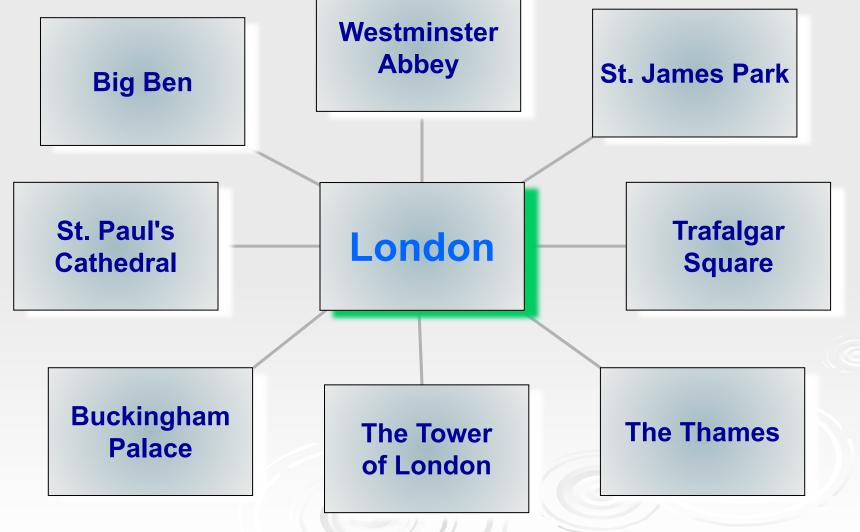

# London is the capital of the UK

Roundel

**Piccadilly Circus** 

The London Eye

London Buses and Taxis

Houses of Parliament

LONDON

St. Paul's Cathedral