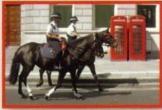

How was "The Union Jack" formed?





## Do the matching

- 1. England
- 2. Scotland
- 3. Wales
- 4. Northern Ireland
- 5. The UK

- A. Belfast
- B. London
- C. Edinburgh
- D. Cardiff

### Check up your answers

1. England A. Belfast 2. Scotland B. London 3. Wales C. Edinburgh 4. Northern/ D. Cardiff Ireland 5. The UK

## Match the country and the flag

- 1. England
- 2. Scotland
- 3. Wales
- 4. Northern Ireland

F

5. Great Britain









### Check your results

- 1. England
- 2. Scotland
- 3. Wales
- 4. Northern Ireland
- 5. Great Britain



Ε

Α









# London is the capital of the UK

Roundel







**Piccadilly Circus** 



The London Eye



London Buses and Taxis







Houses of Parliament

LONDON









St. Paul's Cathedral



H.M. The Queen



Shakespeare's Globe Theatre



### Mounted Police





### Double-decker bus and red phone box are well-known symbols of London



### Tratalgar Sauare