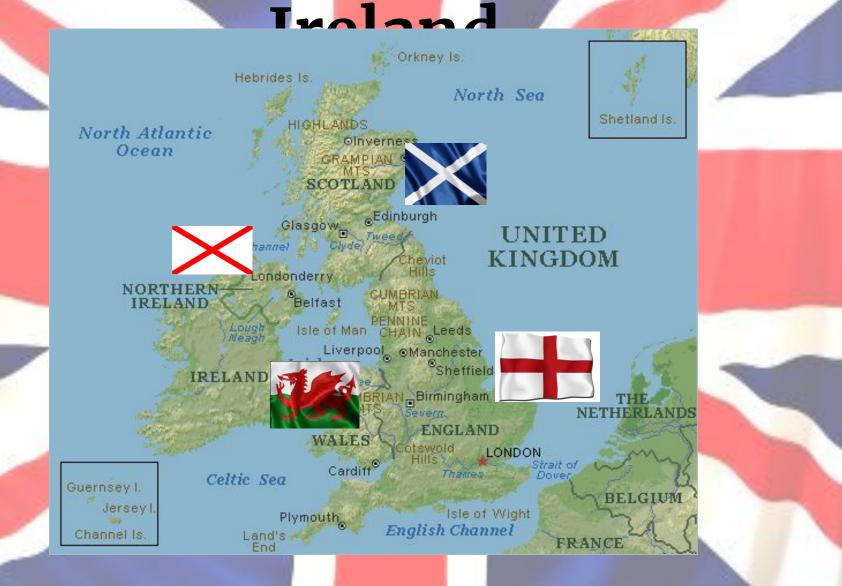

## The United Kingdom

**Country:** The UK includes England, Scotland, Wales and Northern Ireland.

- **Capital:** London is the capital of England. Cardiff is the capital of Wales, Edinburgh is the capital of Scotland and Belfast is the capital of Northern Ireland.
- Flag: The Union Jack includes the flags of England and Scotland as well as the old flag of Ireland. Each country has its own flag as well as the Union Jack.
- **Population:** 60,441,457
- Currency: British Pound (£)

### The UK consists of

### Scotland

### England

### **Northern Ireland**

### Wales