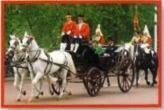

- C. Scotland (thistle)

# D. England (red rose)

How was "The Union Jack" formed?





## Do the matching

- 1. England
- 2. Scotland
- 3. Wales
- 4. Northern Ireland
- 5. The UK

- A. Belfast
- B. London
- C. Edinburgh
- D. Cardiff

### Check up your answers

1. England A. Belfast 2. Scotland B. London 3. Wales C. Edinburgh 4. Northern/ D. Cardiff Ireland 5. The UK

## Match the country and the flag

- 1. England
- 2. Scotland
- 3. Wales
- 4. Northern Ireland

F

5. Great Britain









### Check your results

- 1. England
- 2. Scotland
- 3. Wales
- 4. Northern Ireland
- 5. Great Britain



Ε

Α









# London is the capital of the UK

Roundel







**Piccadilly Circus** 



The London Eye



London Buses and Taxis







Houses of Parliament

LONDON









St. Paul's Cathedral



H.M. The Queen



Shakespeare's Globe Theatre



### Mounted Police





### Double-decker bus and red phone box are well-known symbols of London



### Tratalgar Sauare