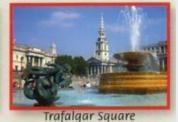

. Northern Ireland (shamrock)
- C. Scotland (thistle)

# D. England (red rose)

How was "The Union Jack" formed?





## Do the matching

- 1. England
- 2. Scotland
- 3. Wales
- 4. Northern Ireland
- 5. The UK

- A. Belfast
- B. London
- C. Edinburgh
- D. Cardiff

### Check up your answers

1. England A. Belfast 2. Scotland B. London 3. Wales C. Edinburgh 4. Northern/ D. Cardiff Ireland 5. The UK

## Match the country and the flag

- 1. England
- 2. Scotland
- 3. Wales
- 4. Northern Ireland

F

5. Great Britain









### Check your results

- 1. England
- 2. Scotland
- 3. Wales
- 4. Northern Ireland
- 5. Great Britain



Ε

Α









# London is the capital of the UK

Roundel







**Piccadilly Circus** 



The London Eye



London Buses and Taxis







Houses of Parliament

LONDON









St. Paul's Cathedral



H.M. The Queen



Shakespeare's Globe Theatre



### Mounted Police





### Double-decker bus and red phone box are well-known symbols of London



### Tratalgar Sauare