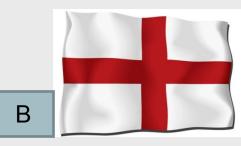

## Match the country and the flag

- 1. England
- 2. Scotland
- 3. Wales
- 4. Northern Ireland

F

5. Great Britain

### Check your results

- 1. England
- 2. Scotland
- 3. Wales
- 4. Northern Ireland
- 5. Great Britain

Ε

Α