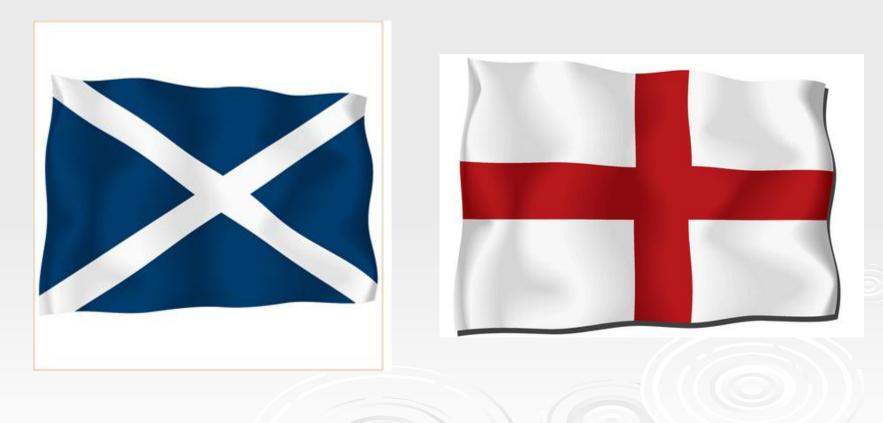

## Match the country and the flag

- 1. England
- 2. Scotland
- 3. Wales
- 4. Northern Ireland

F

5. Great Britain

### Check your results

- 1. England
- 2. Scotland
- 3. Wales
- 4. Northern Ireland
- 5. Great Britain

Ε

Α