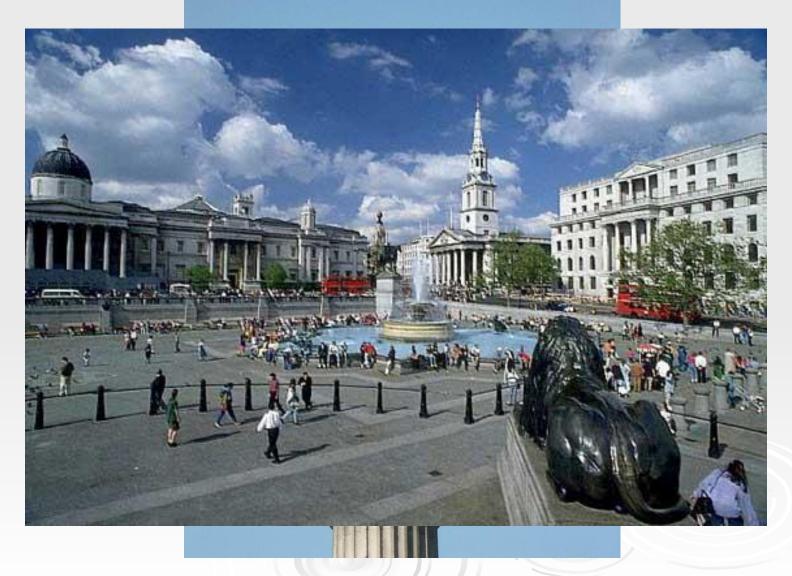

The UK

- A. Belfast
- B. London
- C. Edinburgh
- D. Cardiff

### Check up your answers

1. England A. Belfast 2. Scotland B. London 3. Wales C. Edinburgh 4. Northern/ D. Cardiff Ireland 5. The UK

## Match the country and the flag

- 1. England
- 2. Scotland
- 3. Wales
- 4. Northern Ireland

F

5. Great Britain









### Check your results

- 1. England
- 2. Scotland
- 3. Wales
- 4. Northern Ireland
- 5. Great Britain



Ε

Α









# London is the capital of the UK

Roundel







**Piccadilly Circus** 



The London Eye



London Buses and Taxis







Houses of Parliament

LONDON









St. Paul's Cathedral



H.M. The Queen



Shakespeare's Globe Theatre



### Mounted Police





### Double-decker bus and red phone box are well-known symbols of London



### Tratalgar Sauare