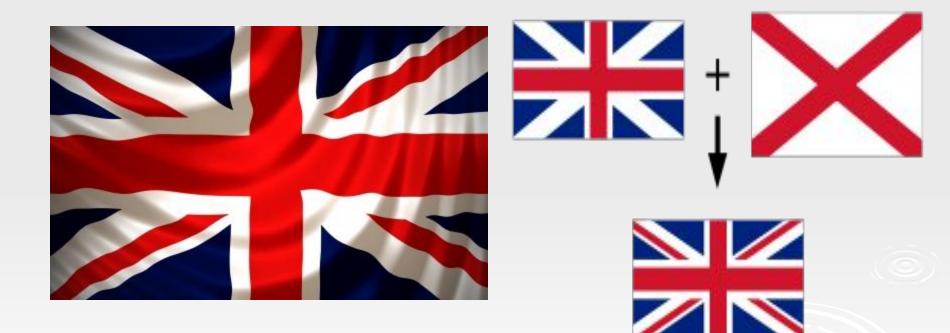

## The United Kingdom

**Country:** The UK includes England, Scotland, Wales and Northern Ireland.

- **Capital:** London is the capital of England. Cardiff is the capital of Wales, Edinburgh is the capital of Scotland and Belfast is the capital of Northern Ireland.
- Flag: The Union Jack includes the flags of England and Scotland as well as the old flag of Ireland. Each country has its own flag as well as the Union Jack.
- **Population:** 60,441,457
- Currency: British Pound (£)

# D. England (red rose)

How was "The Union Jack" formed?