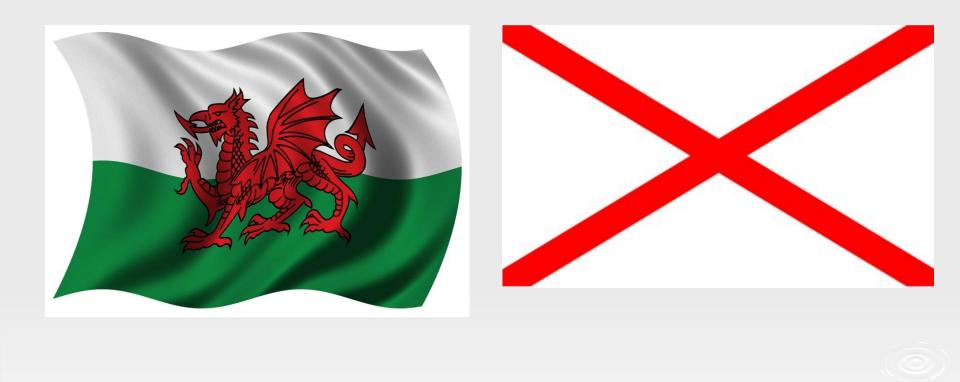

## Match the country and the flag

- 1. England
- 2. Scotland
- 3. Wales
- 4. Northern Ireland

F

5. Great Britain

### Check your results

- 1. England
- 2. Scotland
- 3. Wales
- 4. Northern Ireland
- 5. Great Britain

Ε

Α