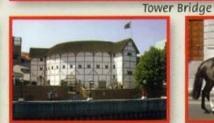

stle)

# D. England (red rose)

How was "The Union Jack" formed?





## Do the matching

- 1. England
- 2. Scotland
- 3. Wales
- 4. Northern Ireland
- 5. The UK

- A. Belfast
- B. London
- C. Edinburgh
- D. Cardiff

### Check up your answers

1. England A. Belfast 2. Scotland B. London 3. Wales C. Edinburgh 4. Northern/ D. Cardiff Ireland 5. The UK

## Match the country and the flag

- 1. England
- 2. Scotland
- 3. Wales
- 4. Northern Ireland

F

5. Great Britain









### Check your results

- 1. England
- 2. Scotland
- 3. Wales
- 4. Northern Ireland
- 5. Great Britain



Ε

Α









# London is the capital of the UK

Roundel







**Piccadilly Circus** 



The London Eye



London Buses and Taxis







Houses of Parliament

LONDON









St. Paul's Cathedral



H.M. The Queen



Shakespeare's Globe Theatre



### Mounted Police





### Double-decker bus and red phone box are well-known symbols of London



### Tratalgar Sauare