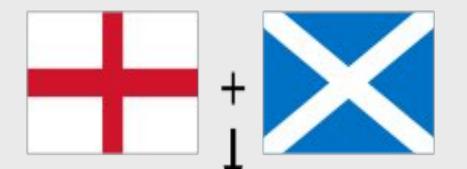

# D. England (red rose)

How was "The Union Jack" formed?

## The United Kingdom

**Country:** The UK includes England, Scotland, Wales and Northern Ireland.

- **Capital:** London is the capital of England. Cardiff is the capital of Wales, Edinburgh is the capital of Scotland and Belfast is the capital of Northern Ireland.
- Flag: The Union Jack includes the flags of England and Scotland as well as the old flag of Ireland. Each country has its own flag as well as the Union Jack.
- **Population:** 60,441,457
- Currency: British Pound (£)