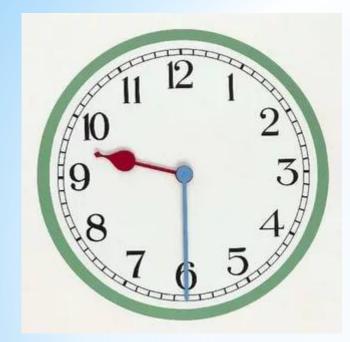

e do you...?



# get up





### Have breakfast





### Go to school





### Have lunch



Each LED (blue dot) represents a level of color intensity, this being the LED's level of brightness and amount of presence debtled per hour. As you can see, hours 1, 8 and 9 have a heavy presence debtled, whereas 3, 6 and 10 had minima contact.



# Have tea





# Have dinner





# go to bed

#### What time



#### she (he)

#### What time **does** she...?





#### What time does she get up?

# She gets up at 7





#### What time does she have breakfast?

#### She has breakfast at 7.30





#### What time **does** she go to school?

### She goes to school at 8





#### What time does she have lunch?

### She has lunch at 12





#### What time does she have dinner?

#### She has dinner at 6





#### What time does she go to bed?

#### She goes to bed at 9.30

#### Homework

#### Please write your own topic "My Day"