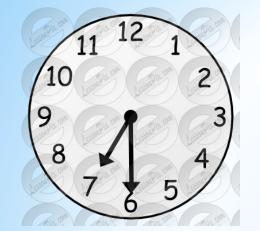

My day





### Youподлежащее

# What(специальный вопрос) time

# Do - глаголпомощник

# What time do you...?



# get up





### Have breakfast





### Go to school





### Have lunch



Each LED (blue dot) represents a level of color intensity, this being the LED's level of brightness and amount of presence debtled per hour. As you can see, hours 1, 8 and 9 have a heavy presence debtled, whereas 3, 6 and 10 had minima contact.



# Have tea





# Have dinner





# go to bed

#### What time



#### she (he)

#### What time **does** she...?





#### What time does she get up?

# She gets up at 7





#### What time does she have breakfast?

#### She has breakfast at 7.30





#### What time **does** she go to school?

### She goes to school at 8





#### What time does she have lunch?

### She has lunch at 12





#### What time does she have dinner?

#### She has dinner at 6





#### What