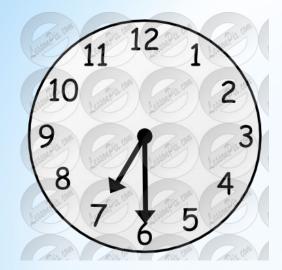

My day





### Youподлежащее

# What(специальный вопрос) time

# Do - глаголпомощник

# What time do you...?



# get up





### Have breakfast





### Go to school





### Have lunch



Each LED (blue dot) represents a level of color intensity, this being the LED's level of brightness and amount of presence debtled per hour. As you can see, hours 1, 8 and 9 have a heavy presence debtled, whereas 3, 6 and 10 had minima contact.



# Have tea





# Have dinner





# go to bed

#### What time



#### she (he)

#### What time **does** she...?





#### What time does she get up?

# She gets up at 7





#### What time does she have breakfast?

#### She has breakfast at 7.30





#### What time **does** she go to school?

### She goes to school at 8





#### What time does she have lunch?

### She has lunch at 12





#### What time does she have dinner?

#### She has dinner at 6





#### What time does she go to bed?

#### She goes to bed at 9.30

#### Homework

#### Please write your own topic "My Day"