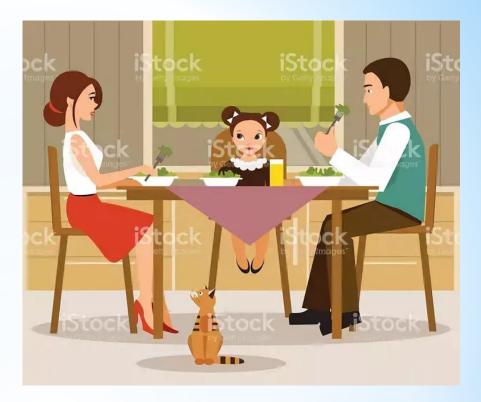

### Have lunch

Each LED (blue dot) represents a level of color intensity, this being the LED's level of brightness and amount of presence debtled per hour. As you can see, hours 1, 8 and 9 have a heavy presence debtled, whereas 3, 6 and 10 had minima contact.

# Have tea

# Have dinner