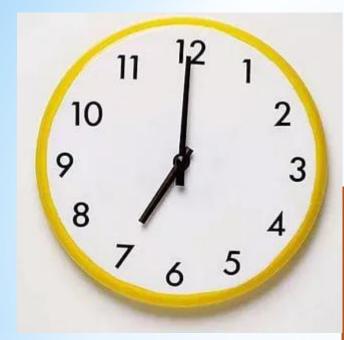

My day





### Youподлежащее

# What(специальный вопрос) time

# Do - глаголпомощник

# What time do you...?



# get up





### Have breakfast





### Go to school





### Have lunch



Each LED (blue dot) represents a level of color intensity, this being the LED's level of brightness and amount of presence debtled per hour. As you can see, hours 1, 8 and 9 have a heavy presence debtled, whereas 3, 6 and 10 had minima contact.



# Have tea





# Have dinner





# go to bed

#### What time



#### she (he)

#### What time **does** she...?





#### What time does she get up?

# She gets up at 7





#### What time does she have breakfast?

#### She has breakfast at 7.30





#### What time **does** she go to school?

### She goes to school at 8





#### What time does she have lunch?

### She has lunch at 12





#### What time does she have dinner?

#### She has dinner at 6





#### What time does she go to bed?

#### She goes to bed at 9.30

#### Homework

#### Please write your own topic "My Day"