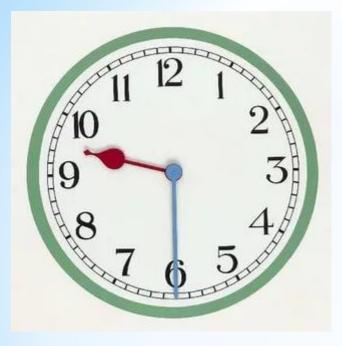

My day





### Youподлежащее

# What(специальный вопрос) time

# Do - глаголпомощник

# What time do you...?



# get up





### Have breakfast





### Go to school





### Have lunch



Each LED (blue dot) represents a level of color intensity, this being the LED's level of brightness and amount of presence debtled per hour. As you can see, hours 1, 8 and 9 have a heavy presence debtled, whereas 3, 6 and 10 had minima contact.



# Have tea





# Have dinner





# go to bed

#### What time



#### she (he)

#### What time **does** she...?





#### What time does she get up?

# She gets up at 7





#### What time does she have breakfast?

#### She has breakfast at 7.30





#### What time **does** she go to school?

### She goes to school at 8





#### What time does she have lunch?

### She has lunch at 12





#### What time does she have dinner?

#### She has dinner at 6





#### What time does she go to bed?

#### She goes to bed at 9.30

#### Homework

#### Please write your own topic "My Day"