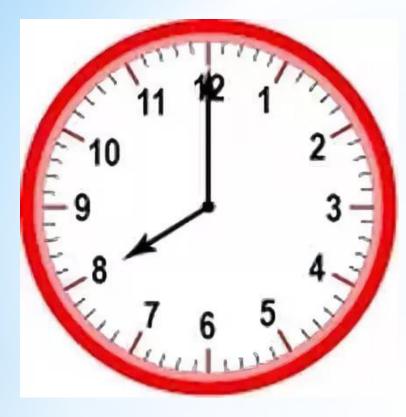

My day





### Youподлежащее

# What(специальный вопрос) time

# Do - глаголпомощник

# What time do you...?



# get up





### Have breakfast





### Go to school





### Have lunch



Each LED (blue dot) represents a level of color intensity, this being the LED's level of brightness and amount of presence debtled per hour. As you can see, hours 1, 8 and 9 have a heavy presence debtled, whereas 3, 6 and 10 had minima contact.



# Have tea





# Have dinner





# go to bed

#### What time



#### she (he)

#### What time **does** she...?





#### What time does she get up?

# She gets up at 7





#### What time does she have breakfast?

#### She has breakfast at 7.30





#### What time **does** she go to school?

### She goes to school at 8





#### What time does she have lunch?

### She has lunch at 12





#### What time does she have dinner?

#### She has dinner at 6





#### What time does she go to bed?

#### She goes to bed at 9.30

#### Homework

#### Please write your own topic "My Day"