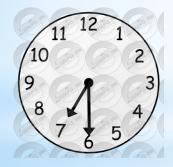

My day





### Youподлежащее

# What(специальный вопрос) time

# Do - глаголпомощник

# What time do you...?



# get up





### Have breakfast





### Go to school





### Have lunch



Each LED (blue dot) represents a level of color intensity, this being the LED's level of brightness and amount of presence debtled per hour. As you can see, hours 1, 8 and 9 have a heavy presence debtled, whereas 3, 6 and 10 had minima contact.



# Have tea





# Have dinner





# go to bed

#### What time



#### she (he)

#### What time **does** she...?





#### What time does she get up?

# She gets up at 7





#### What time does she have breakfast?

#### She has breakfast at 7.30





#### What time **does** she go to school?

### She goes to school at 8





#### What time does she have lunch?

###