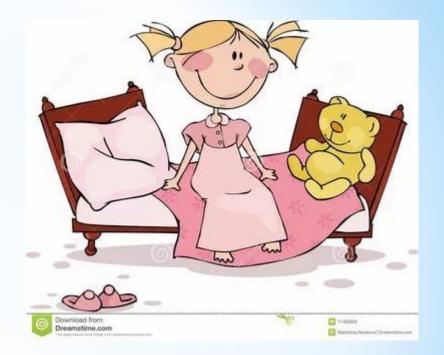

My day





### Youподлежащее

# What(специальный вопрос) time

# Do - глаголпомощник

# What time do you...?



# get up





### Have breakfast





### Go to school





### Have lunch



Each LED (blue dot) represents a level of color intensity, this being the LED's level of brightness and amount of presence debtled per hour. As you can see, hours 1, 8 and 9 have a heavy presence debtled, whereas 3, 6 and 10 had minima contact.



# Have tea





# Have dinner





# go to bed

#### What time



#### she (he)

#### What time **does** she...?





#### What time does she get up?

# She gets up at 7





#### What time does she have breakfast?

#### She has breakfast at 7.30





#### What time **does** she go to school?

### She goes to school at 8





#### What time does she have lunch?

### She has lunch at 12





#### What time does she have dinner?

#### She has dinner at 6





#### What time does she go to bed?

#### She goes to bed at 9.30

#### Homework

#### Please write your own topic "My Day"