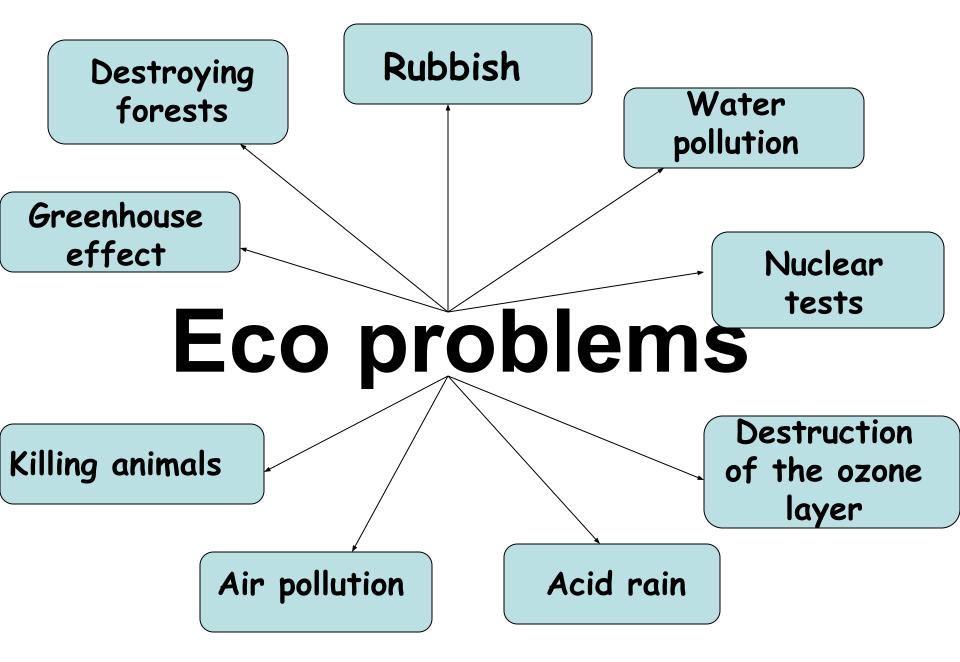

#### Friday, the twenty- ninth of April Class Work SAVE OUR PLANET



















# Look at these words and translate them into Russian

- 1) extinct
- 2) old days
- 3) hunters
- 4) to kill
- 5) to be in danger
- 6) to cut down trees
- 7) to destroy
- 8) Earth
- 9) to kill wild cats and snakes
- 10) to save the animals

- а) быть в опаности
- b) разрушать
- с) вымерший
- d) Земля
- е) древние времена
- f) спасать животных
- g) охотники
- h) убивать
- і) вырубывать деревья
- ј) убивать диких котов и змей

#### Check yourself



- 1) extinct
- 2) old days
- 3) hunters
- 4) to kill
- 5) to be in danger
- 6) to cut down trees
- 7) to destroy
- 8) Earth
- 9) to kill wild cats and snakes
- 10) to save the animals

- с) вымерший
- е) древние времена
- g) охотники
- h) убивать
- а) быть в опасности
- і) вырубывать деревья
- b) разрушать
- d) Земля
- ј) убивать диких