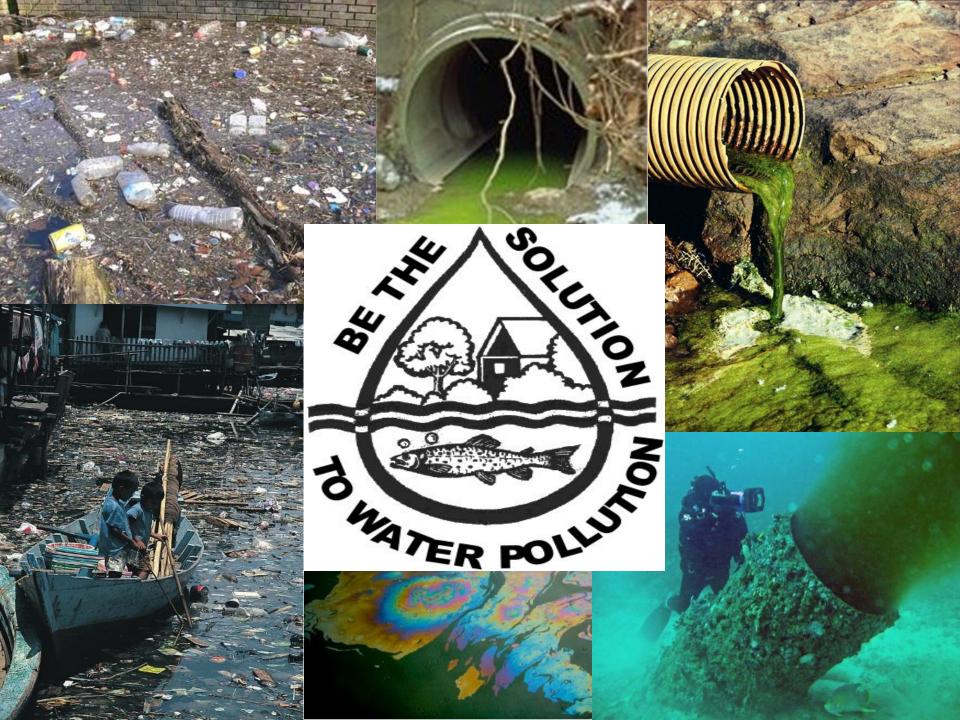

#### WE:

- protect the environment
- fight against water and ai

- regulate the ecological situation
- protect animals and plants

Greenpeace message is "When the last tree is cut down and the last fish killed, the last river poisoned, then you will see that you can't eat money"