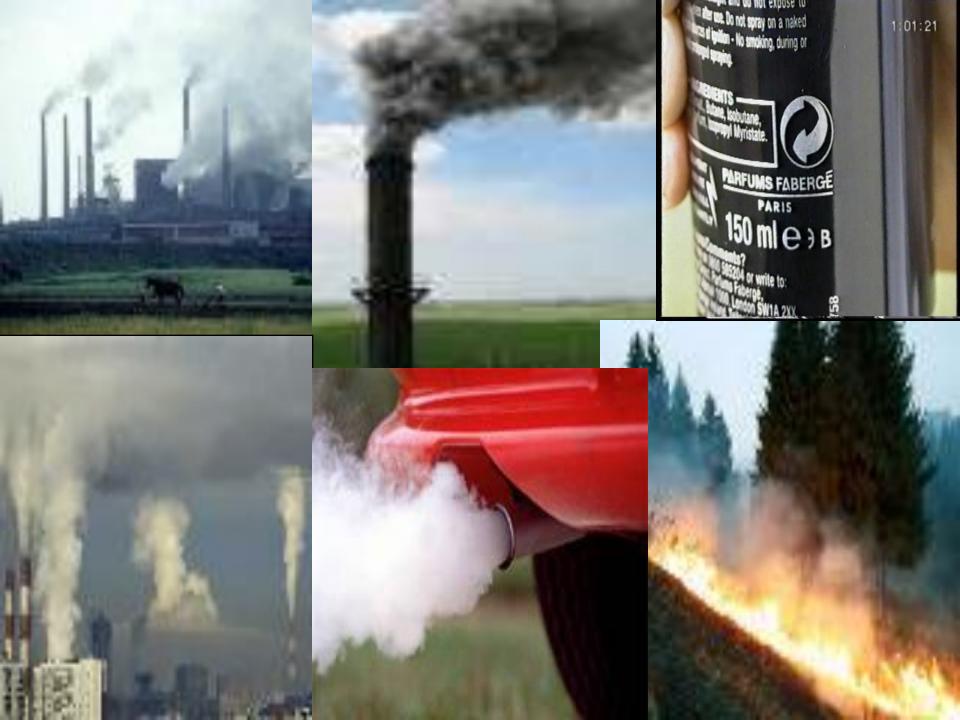

# Mark what should and what shouldn't we do about the Earth

|                     | 7  |       |                              |
|---------------------|----|-------|------------------------------|
|                     | DO | DON'T | We should                    |
| 1)Cut down the      |    |       | $\left\langle \right\rangle$ |
| forests             |    |       | L B                          |
| 2) Plant a tree a   |    |       |                              |
| year                |    |       |                              |
| 3) Throw or break   |    |       |                              |
| glass bottles       |    |       |                              |
| 4) Pollute the land |    |       | We shouldn't                 |
| 5) Kill animals     |    |       | 8                            |
| 6) Keep the Earth   |    |       |                              |
| clean and healthy   |    |       |                              |