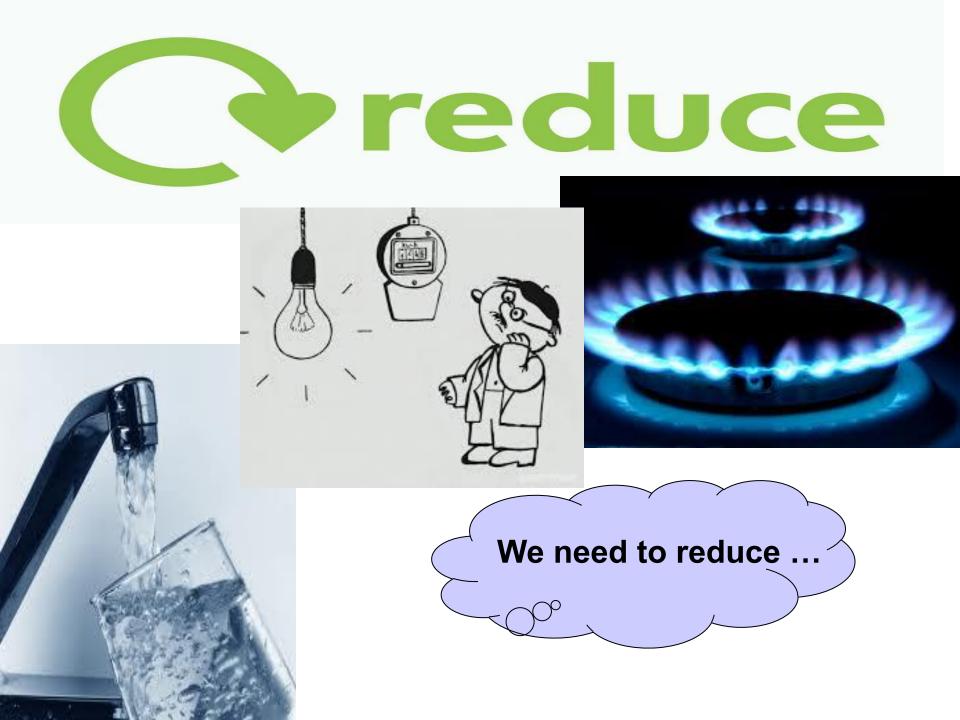

#### Complete the sentences with the words

birdhouse lights water TV healthy tree shower paper protect environment

1. \_\_\_\_\_ is everything around us: water and air, animals and plants ...

- 2. Don't live the \_\_\_\_\_ running when you are brushing your teeth.
- 3. Turn off the \_\_\_\_\_ and \_\_\_\_\_ when you are not in the room.
- 4. We all have to \_\_\_\_\_ our nature.
- 5. Make a \_\_\_\_\_ .
- 6. Recycle your plastic and \_\_\_\_\_.
- 7. Take a \_\_\_\_\_ instead of a bath.
- 8. Keep the oceans clean so the fish will stay \_\_\_\_\_.

9. Planting just one \_\_\_\_\_ can save the sky from smoke from factories.

1. Environmental is everything around us: water and air, animals and plants ...

- 2. Don't live the **water** running when you are brushing your teeth.
- 3. Turn off the **lights** and **TV** when you are not in the room.
- 4. We all have to **protect** our nature.
- 5. Make a **birdhouses**.
- 6. Recycle your plastic and **paper**.
- 7. Take a **<u>shower</u>** instead of a bath.
- 8. Keep the oceans clean so the fish will stay <u>healthy</u>.
- 9. Planting just one **tree** can save the sky from smoke from factories.