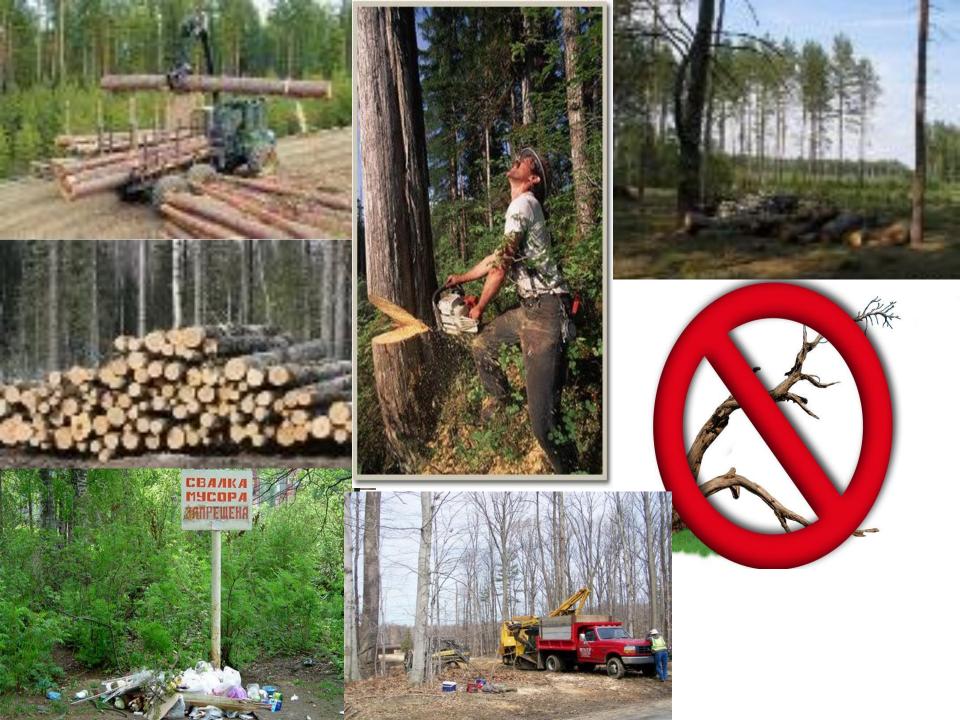

# Mark what should and what shouldn't we do about the Earth

|                     | 7  |       |                              |
|---------------------|----|-------|------------------------------|
|                     | DO | DON'T | We should                    |
| 1)Cut down the      |    |       | $\left\langle \right\rangle$ |
| forests             |    |       | L B                          |
| 2) Plant a tree a   |    |       |                              |
| year                |    |       |                              |
| 3) Throw or break   |    |       |                              |
| glass bottles       |    |       |                              |
| 4) Pollute the land |    |       | We shouldn't                 |
| 5) Kill animals     |    |       | 8                            |
| 6) Keep the Earth   |    |       |                              |
| clean and healthy   |    |       |                              |