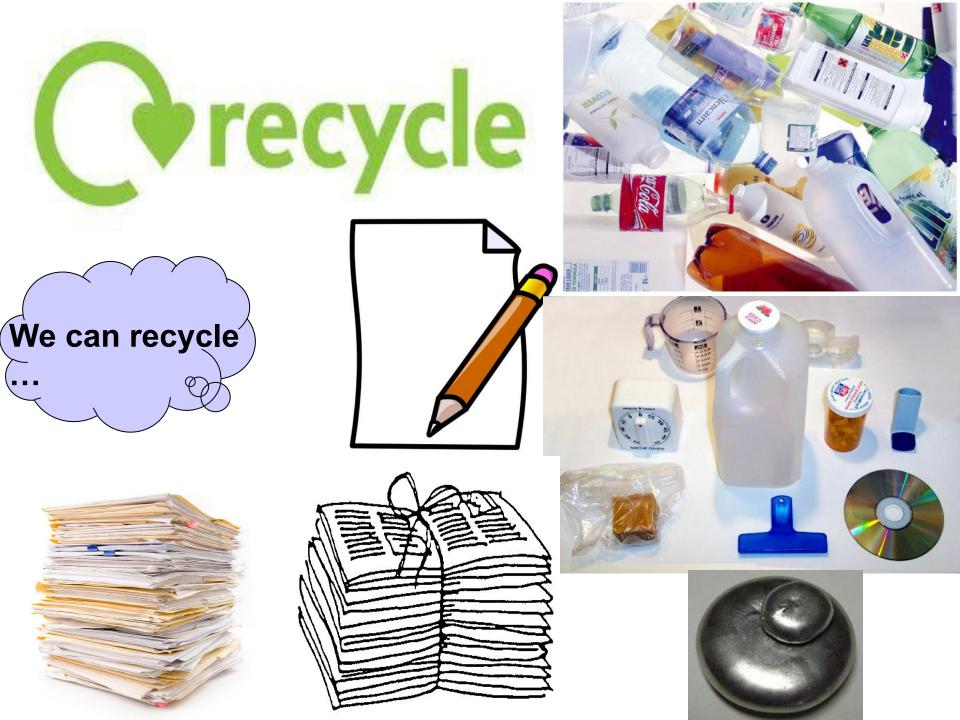

#### Complete the sentences with the words

birdhouse lights water TV healthy tree shower paper protect environment

1. \_\_\_\_\_ is everything around us: water and air, animals and plants ...

- 2. Don't live the \_\_\_\_\_ running when you are brushing your teeth.
- 3. Turn off the \_\_\_\_\_ and \_\_\_\_\_ when you are not in the room.
- 4. We all have to \_\_\_\_\_ our nature.
- 5. Make a \_\_\_\_\_ .
- 6. Recycle your plastic and \_\_\_\_\_.
- 7. Take a \_\_\_\_\_ instead of a bath.
- 8. Keep the oceans clean so the fish will stay \_\_\_\_\_.

9. Planting just one \_\_\_\_\_ can save the sky from smoke from factories.

1. Environmental is everything around us: water and air, animals and plants ...

- 2. Don't live the **water** running when you are brushing your teeth.
- 3. Turn off the **lights** and **TV** when you are not in the room.
- 4. We all have to **protect** our nature.
- 5. Make a **birdhouses**.
- 6. Recycle your plastic and **paper**.
- 7. Take a **<u>shower</u>** instead of a bath.
- 8. Keep the oceans clean so the fish will stay <u>healthy</u>.
- 9. Planting just one **tree** can save the sky from smoke from factories.