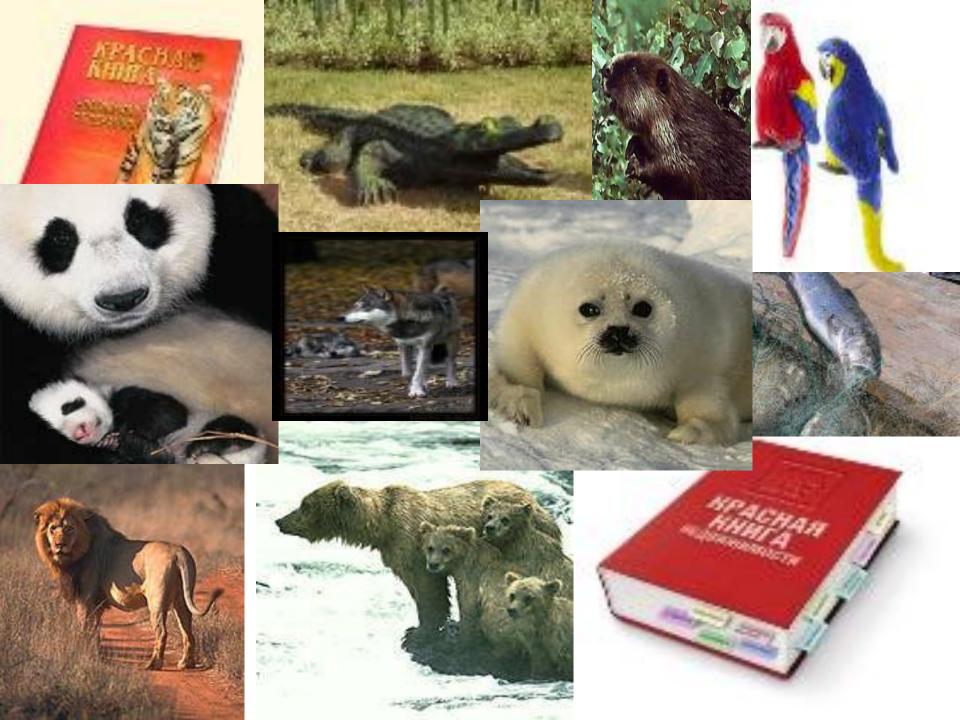

#### We should ...

Plant trees Feed birds and animals We shouldn't Cut down trees Organize national parks l itter Hunt tigers for their skin Walk or use a bike Kill animals for fun Help to clean parks and gardens Organize clubs, which can help our Planet Go everywhere by cars Pollute in the streets Turn the light Fight against nuclear tests and weapon Recycle paper, glass, plastic bottles Use only the water we need Leave the rubbish after picnics Clean up after the picnics Forget that we are a part of nature