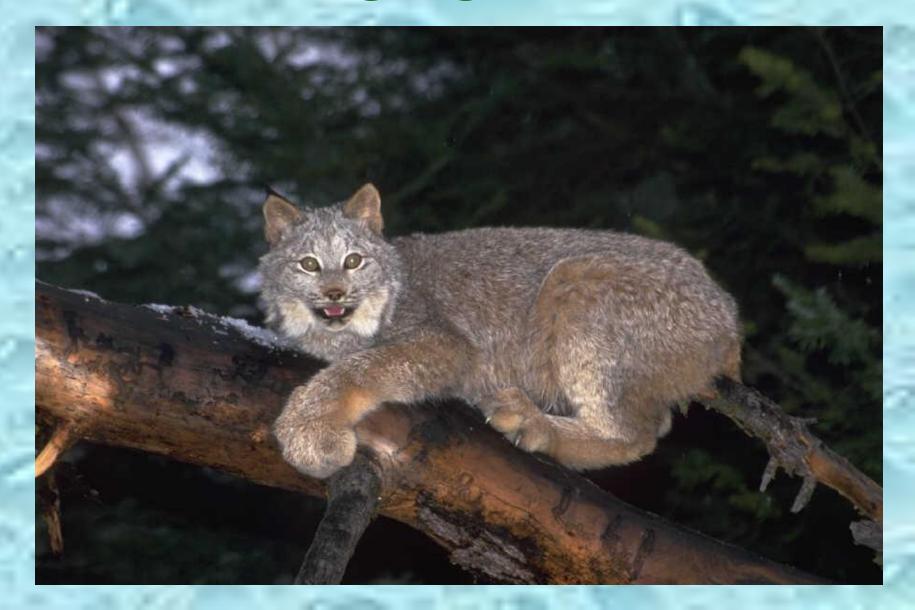

Хаспекова А.Д.

#### The animals which live in a SAVANNA



### LION



#### ZEBRA



### HIPPO



#### **ELEPHANT**



### GIRAFFE



#### GRIFFIN



#### The animals which live in the rainforest and tropics



#### TIGER



## **FLAMINGO**



#### **PANDA**



# GORILLA



# PARROT



#### The animals which live in the OCEAN



#### **FISH**



#### WHALE



### SEA-HORSE



## DOLPHIN



#### STARFISH



#### The animals which live in Australia



#### WOMBAT



### **KANGAROO**



## **EMU**



#### **KOALA**



#### The animals which live in the polar regions





### SEAL



#### POLAR BEAR



#### REINDEER



#### The animals which live in the forest



#### FOX



#### BEAR



## SQUIRREL



## BOBCAT



#### BISON



#### The animals which live in the desert



#### CAMEL



## SNAKE



#### LIZARD



## SCORPIO