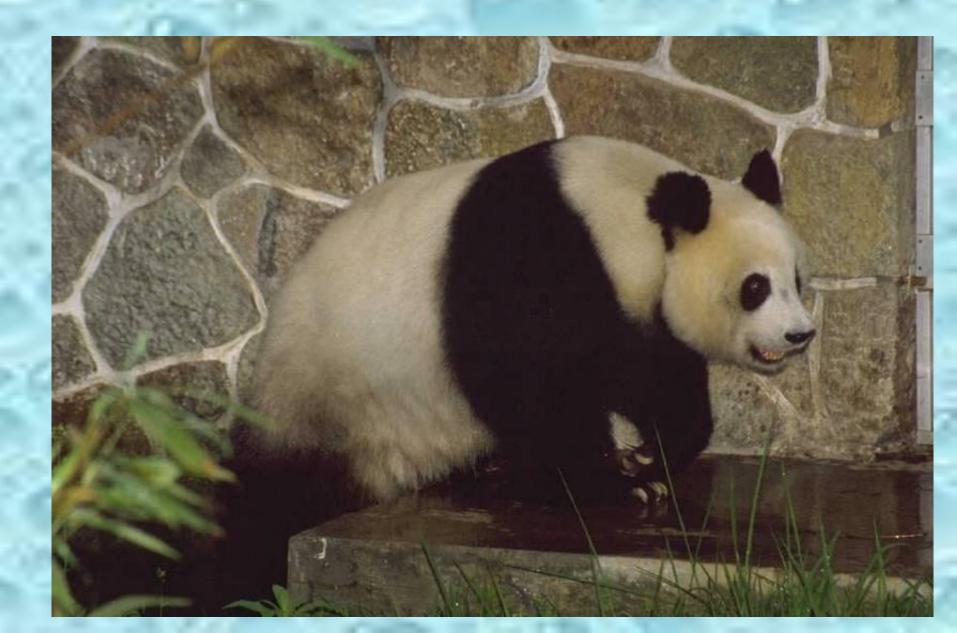

Хаспекова А.Д.

#### The animals which live in a SAVANNA



### LION



#### ZEBRA



### HIPPO



#### **ELEPHANT**



### GIRAFFE



#### GRIFFIN



#### The animals which live in the rainforest and tropics



#### TIGER



## **FLAMINGO**



#### **PANDA**



# GORILLA



# PARROT



#### The animals which live in the OCEAN



#### **FISH**



#### WHALE



### SEA-HORSE



## DOLPHIN



#### STARFISH



#### The animals which live in Australia



#### WOMBAT



### **KANGAROO**



## **EMU**



#### **KOALA**



#### The animals which live in the polar regions





### SEAL



#### POLAR BEAR



#### REINDEER



#### The animals which live in the forest



#### FOX



#### BEAR



## SQUIRREL



## BOBCAT



#### BISON



#### The animals which live in the desert



#### CAMEL



## SNAKE



#### LIZARD



## SCORPIO