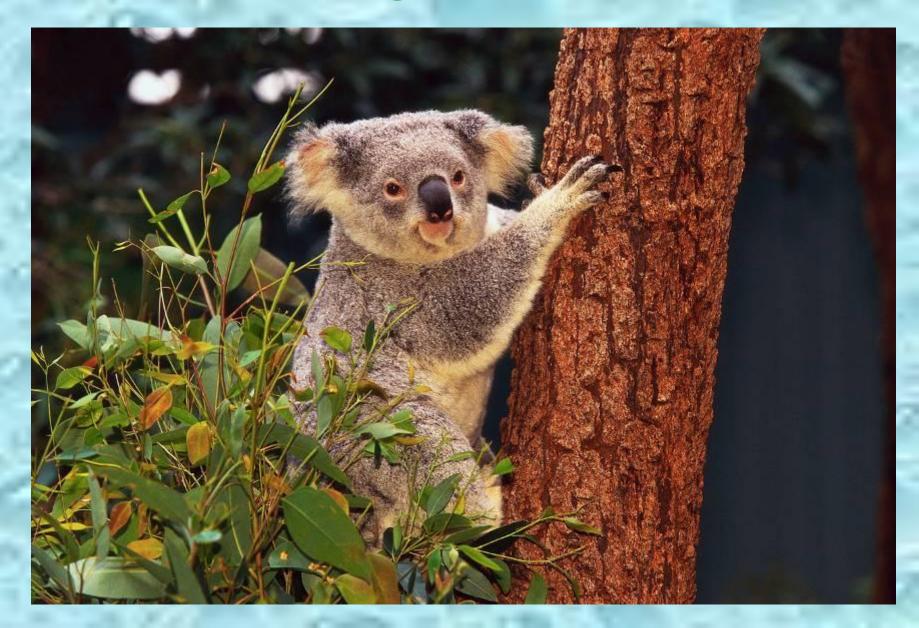

Хаспекова А.Д.

#### The animals which live in a SAVANNA



### LION



#### ZEBRA



### HIPPO



#### **ELEPHANT**



### GIRAFFE



#### GRIFFIN



#### The animals which live in the rainforest and tropics



#### TIGER



## **FLAMINGO**



#### **PANDA**



# GORILLA



# PARROT



#### The animals which live in the OCEAN



#### **FISH**



#### WHALE



### SEA-HORSE



## DOLPHIN



#### STARFISH



#### The animals which live in Australia



#### WOMBAT



### **KANGAROO**



## **EMU**



#### **KOALA**



#### The animals which live in the polar regions





### SEAL



#### POLAR BEAR



#### REINDEER



#### The animals which live in the forest



#### FOX



#### BEAR



## SQUIRREL



## BOBCAT



#### BISON



#### The animals which live in the desert



#### CAMEL



## SNAKE



#### LIZARD



## SCORPIO