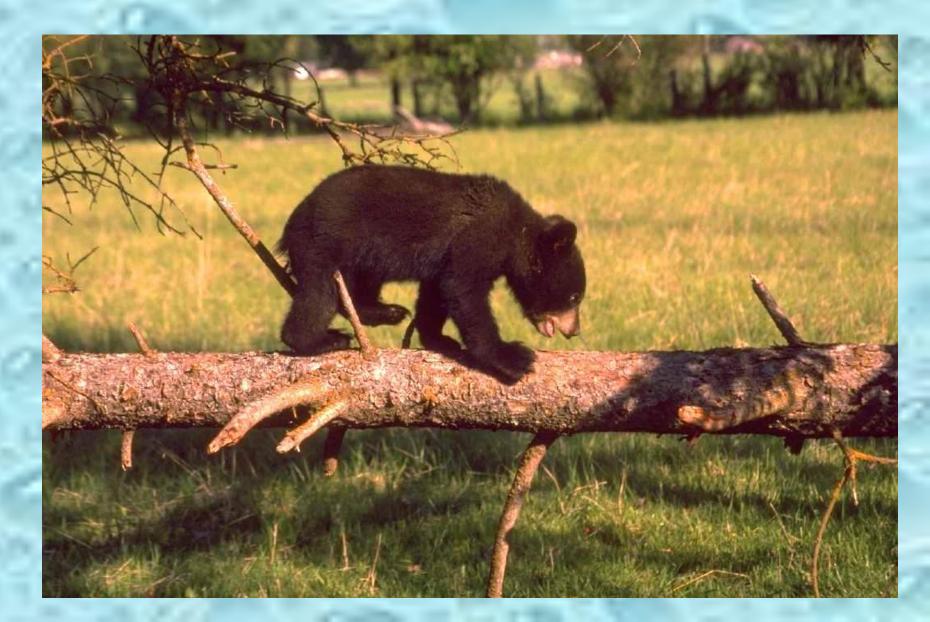

Хаспекова А.Д.

#### The animals which live in a SAVANNA



### LION



#### ZEBRA



### HIPPO



#### **ELEPHANT**



### GIRAFFE



#### GRIFFIN



#### The animals which live in the rainforest and tropics



#### TIGER



## **FLAMINGO**



#### **PANDA**



# GORILLA



# PARROT



#### The animals which live in the OCEAN



#### **FISH**



#### WHALE



### SEA-HORSE



## DOLPHIN



#### STARFISH



#### The animals which live in Australia



#### WOMBAT



### **KANGAROO**



## **EMU**



#### **KOALA**



#### The animals which live in the polar regions





### SEAL



#### POLAR BEAR



#### REINDEER



#### The animals which live in the forest



#### FOX



#### BEAR



## SQUIRREL



## BOBCAT



#### BISON



#### The animals which live in the desert



#### CAMEL



## SNAKE



#### LIZARD



## SCORPIO