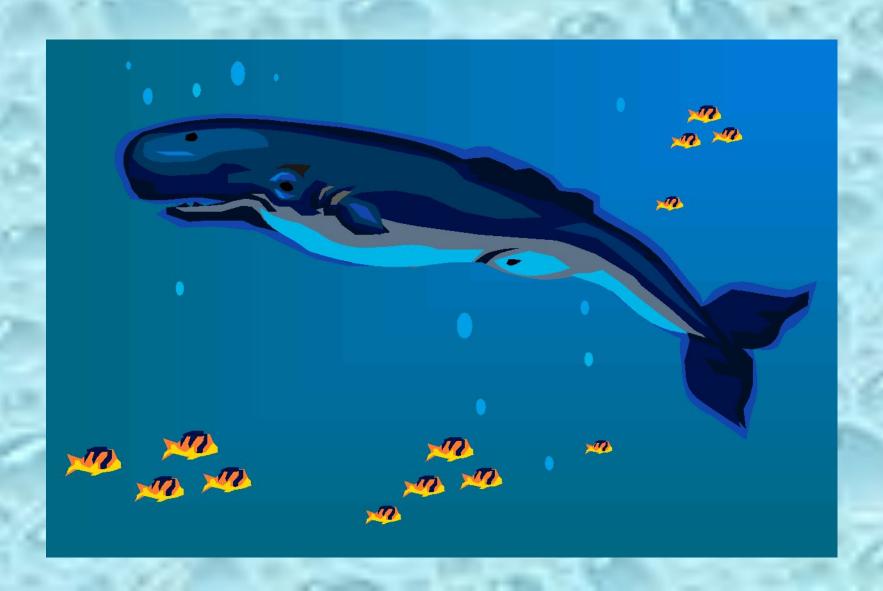

Хаспекова А.Д.

#### The animals which live in a SAVANNA



### LION



#### ZEBRA



### HIPPO



#### **ELEPHANT**



### GIRAFFE



#### GRIFFIN



#### The animals which live in the rainforest and tropics



#### TIGER



## **FLAMINGO**



#### **PANDA**



# GORILLA



# PARROT



#### The animals which live in the OCEAN



#### **FISH**



#### WHALE



### SEA-HORSE



## DOLPHIN



#### STARFISH



#### The animals which live in Australia



#### WOMBAT



### **KANGAROO**



## **EMU**



#### **KOALA**



#### The animals which live in the polar regions





### SEAL



#### POLAR BEAR



#### REINDEER



#### The animals which live in the forest



#### FOX



#### BEAR



## SQUIRREL



## BOBCAT



#### BISON



#### The animals which live in the desert



#### CAMEL



## SNAKE



#### LIZARD



## SCORPIO