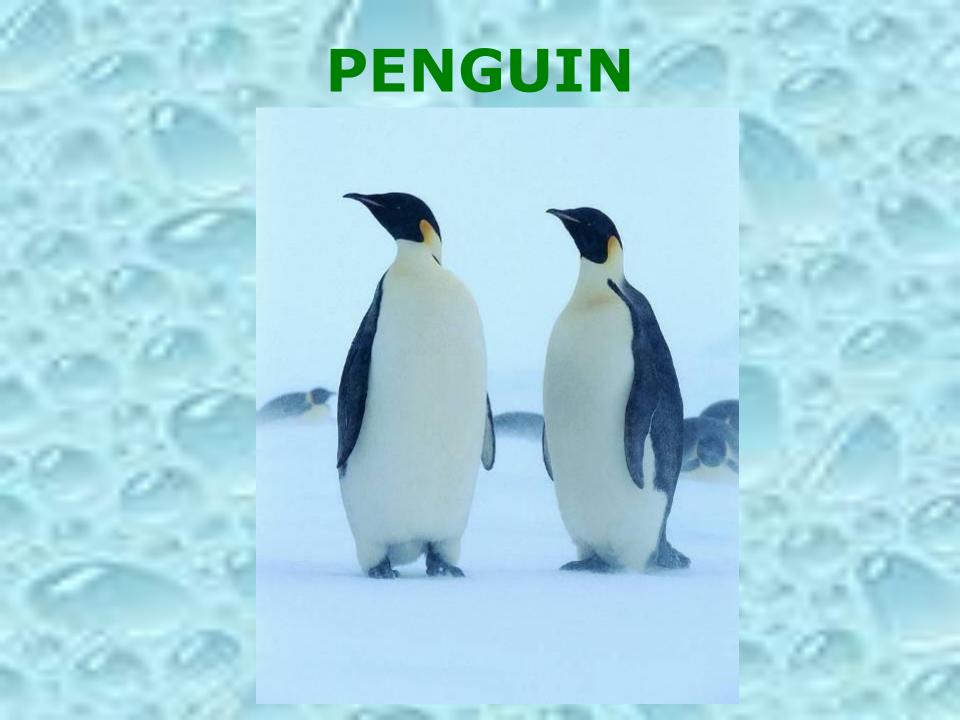

Хаспекова А.Д.

#### The animals which live in a SAVANNA



### LION



#### ZEBRA



### HIPPO



#### **ELEPHANT**



### GIRAFFE



#### GRIFFIN



#### The animals which live in the rainforest and tropics



#### TIGER



## **FLAMINGO**



#### **PANDA**



# GORILLA



# PARROT



#### The animals which live in the OCEAN



#### **FISH**



#### WHALE



### SEA-HORSE



## DOLPHIN



#### STARFISH



#### The animals which live in Australia



#### WOMBAT



### **KANGAROO**



## **EMU**



#### **KOALA**



#### The animals which live in the polar regions





### SEAL



#### POLAR BEAR



#### REINDEER



#### The animals which live in the forest



#### FOX



#### BEAR



## SQUIRREL



## BOBCAT



#### BISON



#### The animals which live in the desert



#### CAMEL



## SNAKE



#### LIZARD



## SCORPIO