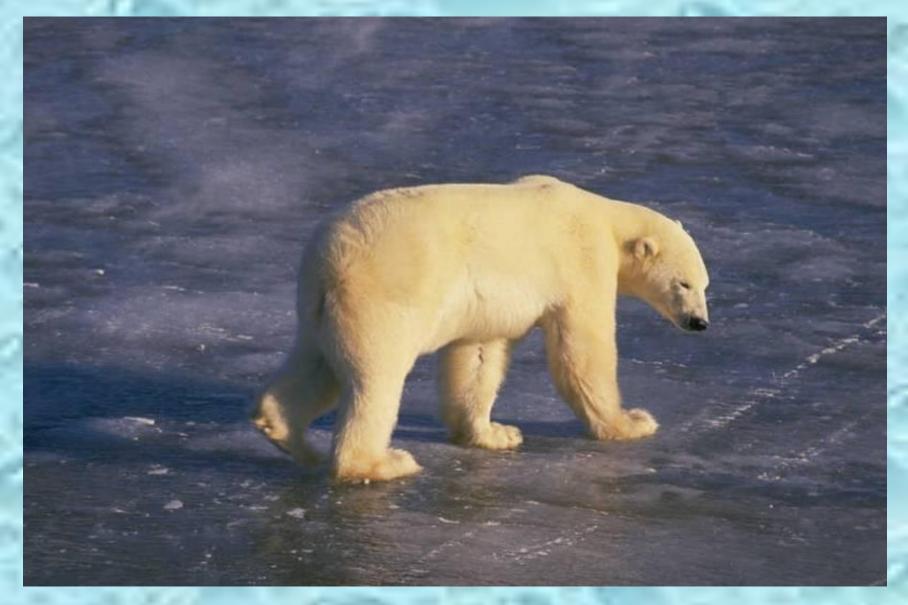

Хаспекова А.Д.

#### The animals which live in a SAVANNA



### LION



#### ZEBRA



### HIPPO



#### **ELEPHANT**



### GIRAFFE



#### GRIFFIN



#### The animals which live in the rainforest and tropics



#### TIGER



## **FLAMINGO**



#### **PANDA**



# GORILLA



# PARROT



#### The animals which live in the OCEAN



#### **FISH**



#### WHALE



### SEA-HORSE



## DOLPHIN



#### STARFISH



#### The animals which live in Australia



#### WOMBAT



### **KANGAROO**



## **EMU**



#### **KOALA**



#### The animals which live in the polar regions





### SEAL



#### POLAR BEAR



#### REINDEER



#### The animals which live in the forest



#### FOX



#### BEAR



## SQUIRREL



## BOBCAT



#### BISON



#### The animals which live in the desert



#### CAMEL



## SNAKE



#### LIZARD



## SCORPIO