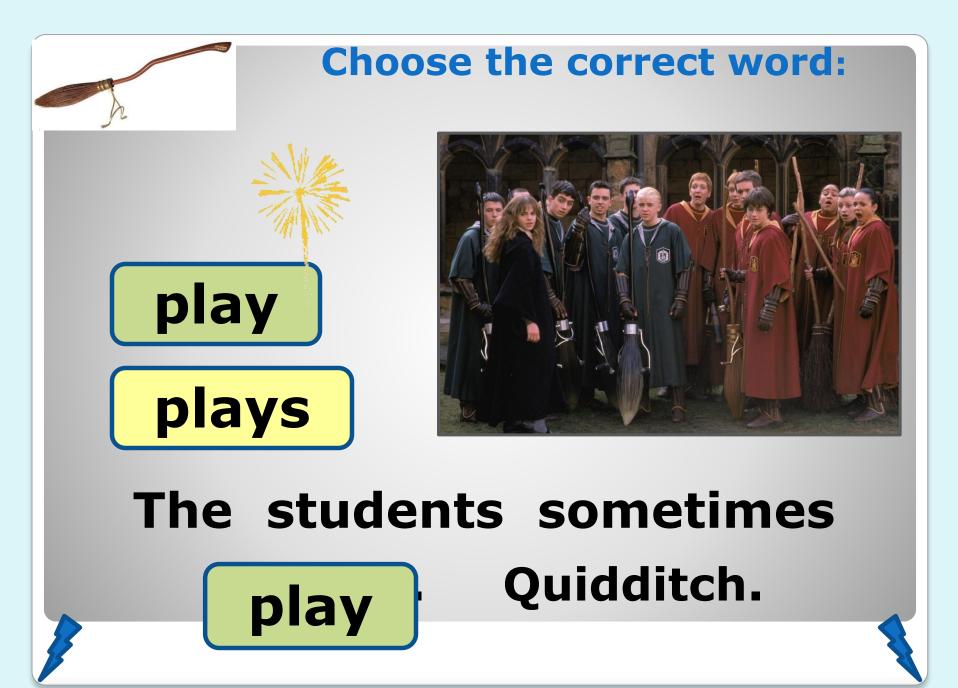

### Day in, Day out. Harry Potter's Rountime. GRAMMER.

Р





# to HARRY Potter's WORLD.









# Ron and Harry sometimes drive the car.



# Hermione and Malfoy rarely dance at the party.





play

chess at Hogwarts.













# a special meal. eat





#### **Choose the correct word:**



























#### **Choose the correct word:**







## Ron study Herbology?







### Which school ..... Harry go to?











### What time .....

### Ron wake up?













## How often ..... Ron and

# Harry go to the library?









## How often ..... Harry receive letters?





# When ..... they have a family dinner?







## Where ..... students buy

their magic wands





start?



# When ..... the first lesson





## What ..... students do

after lessons









# Where ..... students have dinner?







# When ..... they have party?







# out with friends?