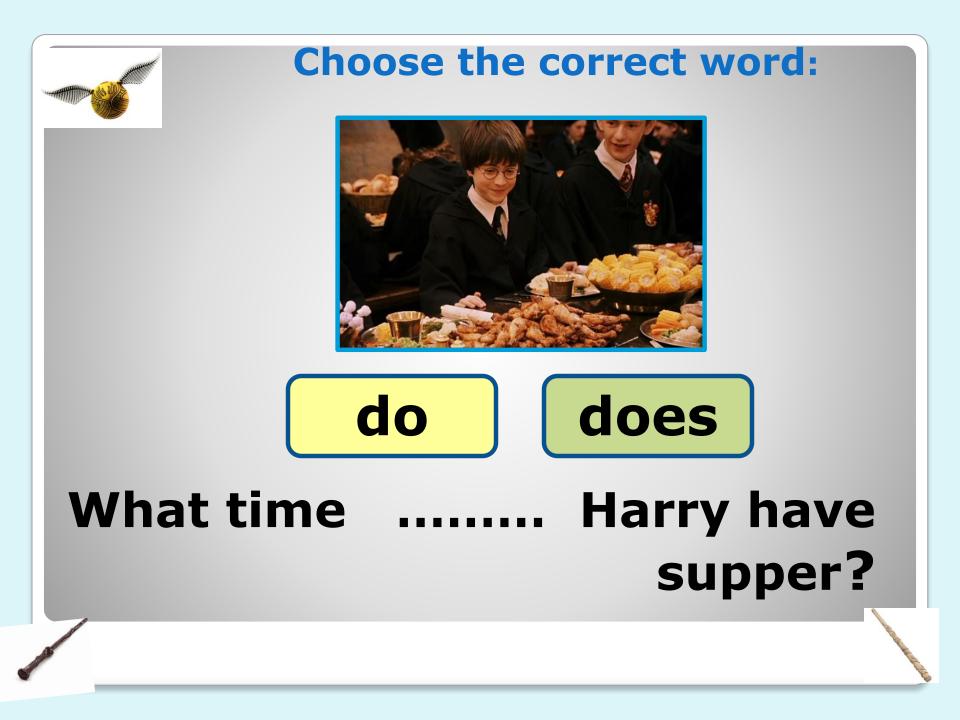

### Day in, Day out. Harry Potter's Rountime. GRAMMER.

Р





# to HARRY Potter's WORLD.









# Ron and Harry sometimes drive the car.



# Hermione and Malfoy rarely dance at the party.





play

chess at Hogwarts.













# a special meal. eat





#### **Choose the correct word:**



























#### **Choose the correct word:**







## Ron study Herbology?







### Which school ..... Harry go to?











### What time .....

### Ron wake up?













## How often ..... Ron and

# Harry go to the library?









## How often ..... Harry receive letters?





# When ..... they have a family dinner?







## Where ..... students buy

their magic wands





start?



# When ..... the first lesson





## What ..... students do

after lessons









# Where ..... students have dinner?







# When ..... they have party?







# out with friends?