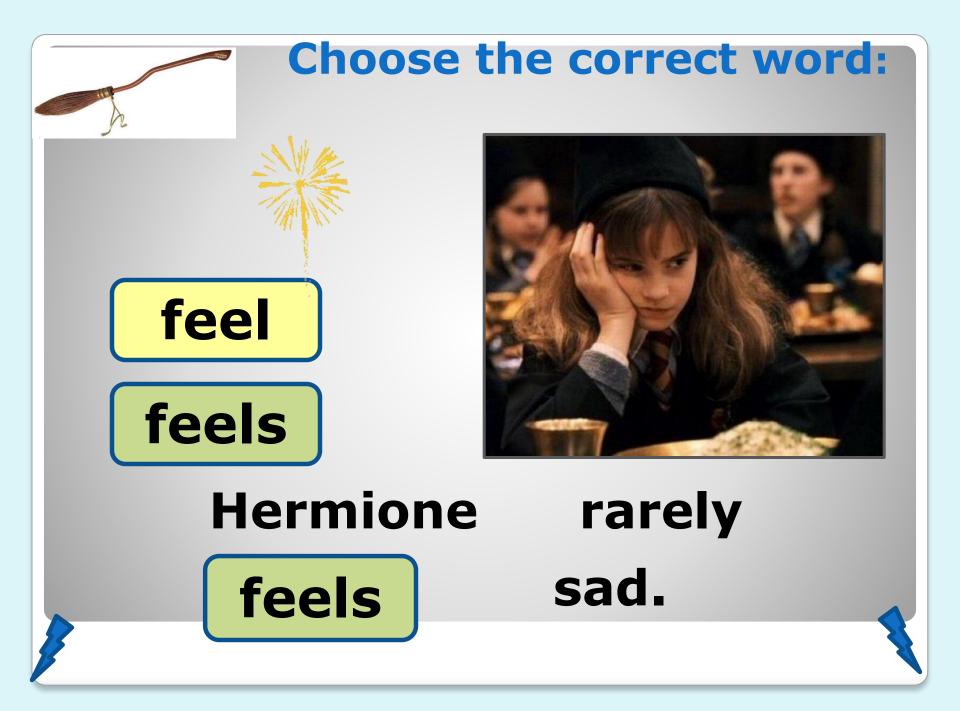

### Day in, Day out. Harry Potter's Rountime. GRAMMER.

Р





# to HARRY Potter's WORLD.









# Ron and Harry sometimes drive the car.



# Hermione and Malfoy rarely dance at the party.





play

chess at Hogwarts.













# a special meal. eat





#### **Choose the correct word:**



























#### **Choose the correct word:**







## Ron study Herbology?







### Which school ..... Harry go to?











### What time .....

### Ron wake up?













## How often ..... Ron and

# Harry go to the library?









## How often ..... Harry receive letters?





# When ..... they have a family dinner?







## Where ..... students buy

their magic wands





start?



# When ..... the first lesson





## What ..... students do

after lessons









# Where ..... students have dinner?







# When ..... they have party?







# out with friends?