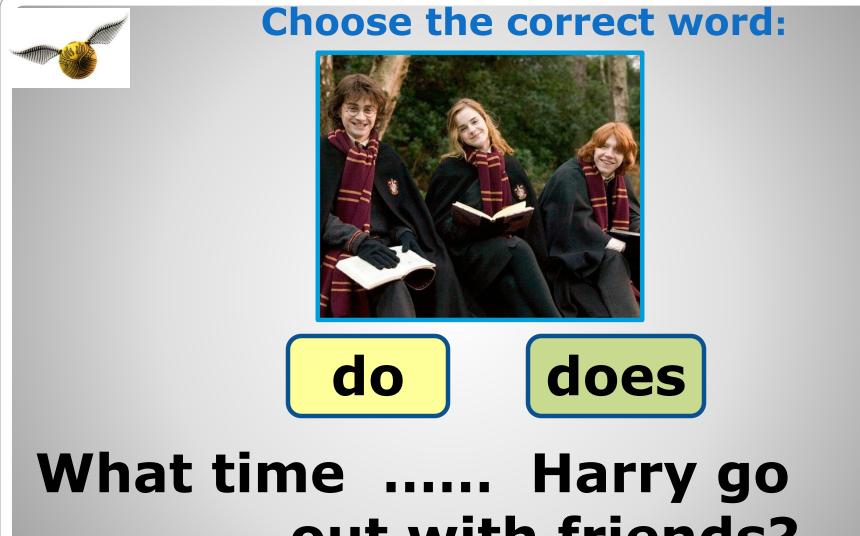

tter's WORLD.









# Ron and Harry sometimes drive the car.



# Hermione and Malfoy rarely dance at the party.





play

chess at Hogwarts.













# a special meal. eat





#### **Choose the correct word:**



























#### **Choose the correct word:**







## Ron study Herbology?







### Which school ..... Harry go to?











### What time .....

### Ron wake up?













## How often ..... Ron and

# Harry go to the library?









## How often ..... Harry receive letters?





# When ..... they have a family dinner?







## Where ..... students buy

their magic wands





start?



# When ..... the first lesson





## What ..... students do

after lessons









# Where ..... students have dinner?







# When ..... they have party?







# out with friends?