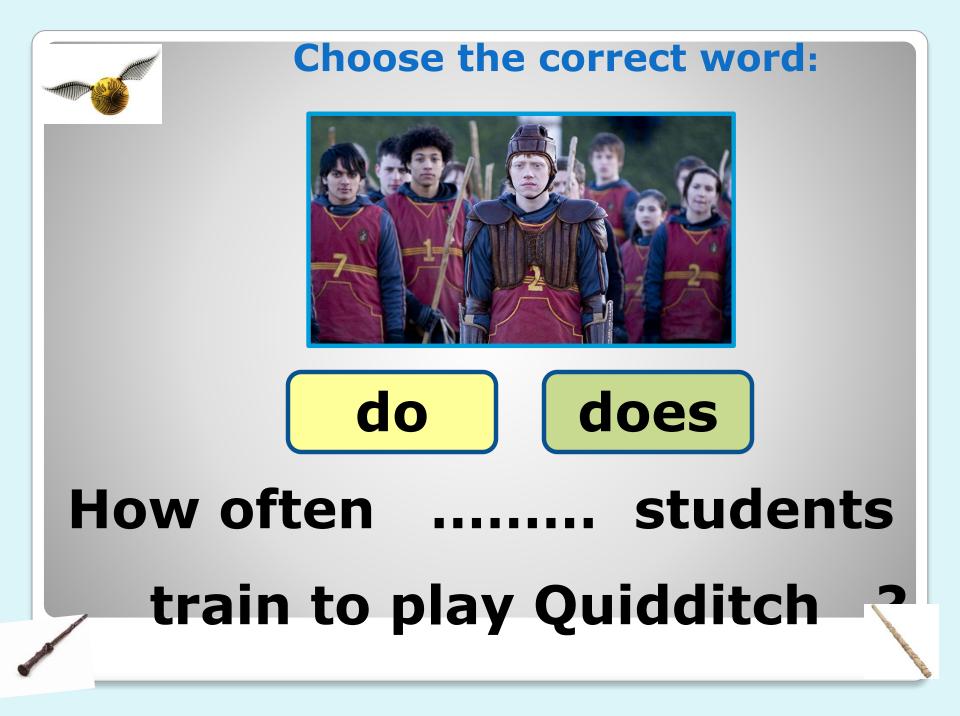

### Day in, Day out. Harry Potter's Rountime. GRAMMER.

Р





# to HARRY Potter's WORLD.









# Ron and Harry sometimes drive the car.



# Hermione and Malfoy rarely dance at the party.





play

chess at Hogwarts.













# a special meal. eat





#### **Choose the correct word:**



























#### **Choose the correct word:**







## Ron study Herbology?







### Which school ..... Harry go to?











### What time .....

### Ron wake up?













## How often ..... Ron and

# Harry go to the library?









## How often ..... Harry receive letters?





# When ..... they have a family dinner?







## Where ..... students buy

their magic wands





start?



# When ..... the first lesson





## What ..... students do

after lessons









# Where ..... students have dinner?







# When ..... they have party?







# out with friends?