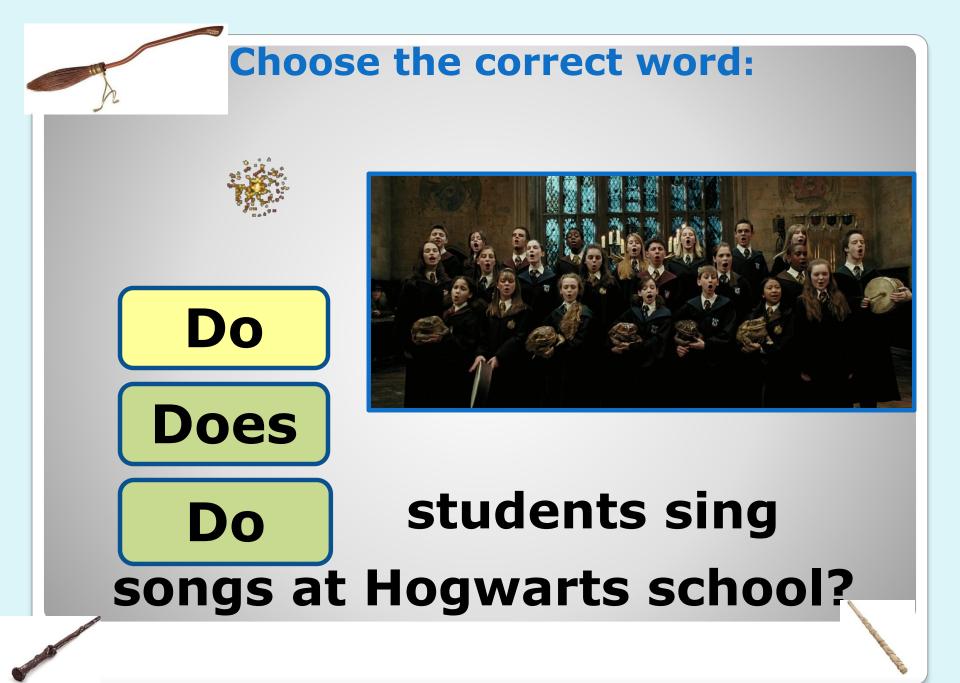

### Day in, Day out. Harry Potter's Rountime. GRAMMER.

Р





# to HARRY Potter's WORLD.









# Ron and Harry sometimes drive the car.



# Hermione and Malfoy rarely dance at the party.





play

chess at Hogwarts.













# a special meal. eat





#### **Choose the correct word:**



























#### **Choose the correct word:**







## Ron study Herbology?







### Which school ..... Harry go to?











### What time .....

### Ron wake up?













## How often ..... Ron and

# Harry go to the library?









## How often ..... Harry receive letters?





# When ..... they have a family dinner?







## Where ..... students buy

their magic wands





start?



# When ..... the first lesson





## What ..... students do

after lessons









# Where ..... students have dinner?







# When ..... they have party?







# out with friends?