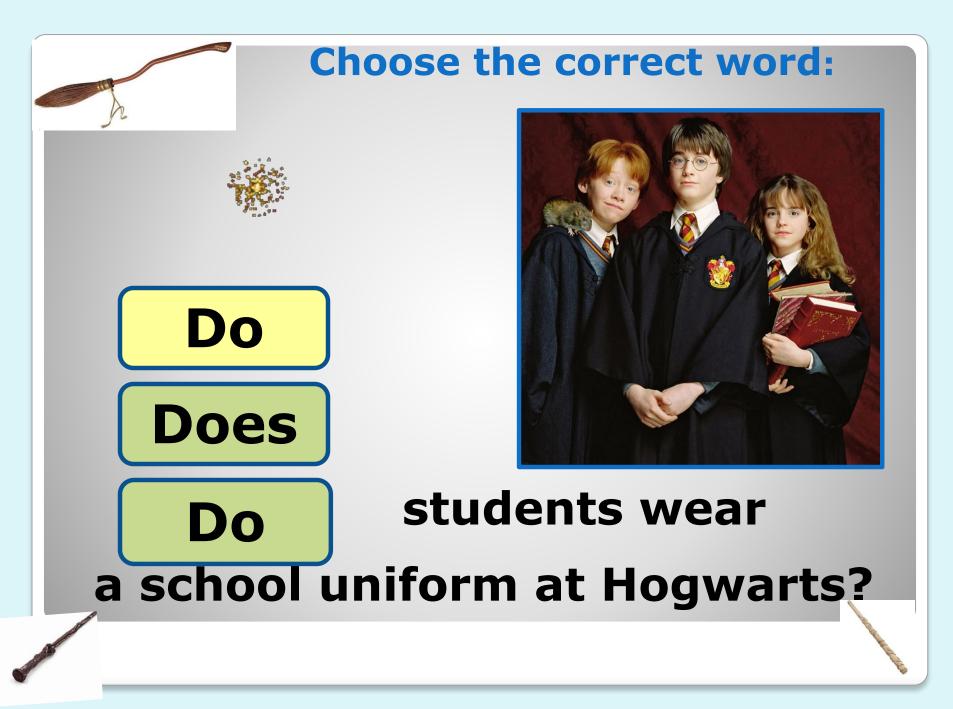

### Day in, Day out. Harry Potter's Rountime. GRAMMER.

Р





# to HARRY Potter's WORLD.









# Ron and Harry sometimes drive the car.



# Hermione and Malfoy rarely dance at the party.





play

chess at Hogwarts.













# a special meal. eat





#### **Choose the correct word:**



























#### **Choose the correct word:**







## Ron study Herbology?







### Which school ..... Harry go to?











### What time .....

### Ron wake up?













## How often ..... Ron and

# Harry go to the library?









## How often ..... Harry receive letters?





# When ..... they have a family dinner?







## Where ..... students buy

their magic wands





start?



# When ..... the first lesson





## What ..... students do

after lessons









# Where ..... students have dinner?







# When ..... they have party?







# out with friends?