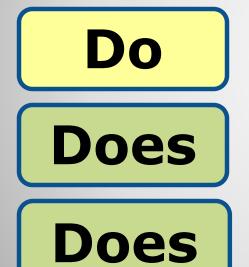

### Day in, Day out. Harry Potter's Rountime. GRAMMER.

Р





# to HARRY Potter's WORLD.









# Ron and Harry sometimes drive the car.



# Hermione and Malfoy rarely dance at the party.





play

chess at Hogwarts.













# a special meal. eat





#### **Choose the correct word:**



























#### **Choose the correct word:**







## Ron study Herbology?







### Which school ..... Harry go to?











### What time .....

### Ron wake up?













## How often ..... Ron and

# Harry go to the library?









## How often ..... Harry receive letters?





# When ..... they have a family dinner?







## Where ..... students buy

their magic wands





start?



# When ..... the first lesson





## What ..... students do

after lessons









# Where ..... students have dinner?







# When ..... they have party?







# out with friends?