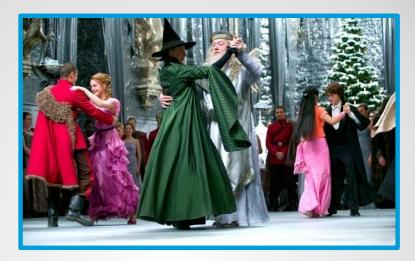

# Hermione and Malfoy rarely dance at the party.

play

chess at Hogwarts.

# When ..... they have party?