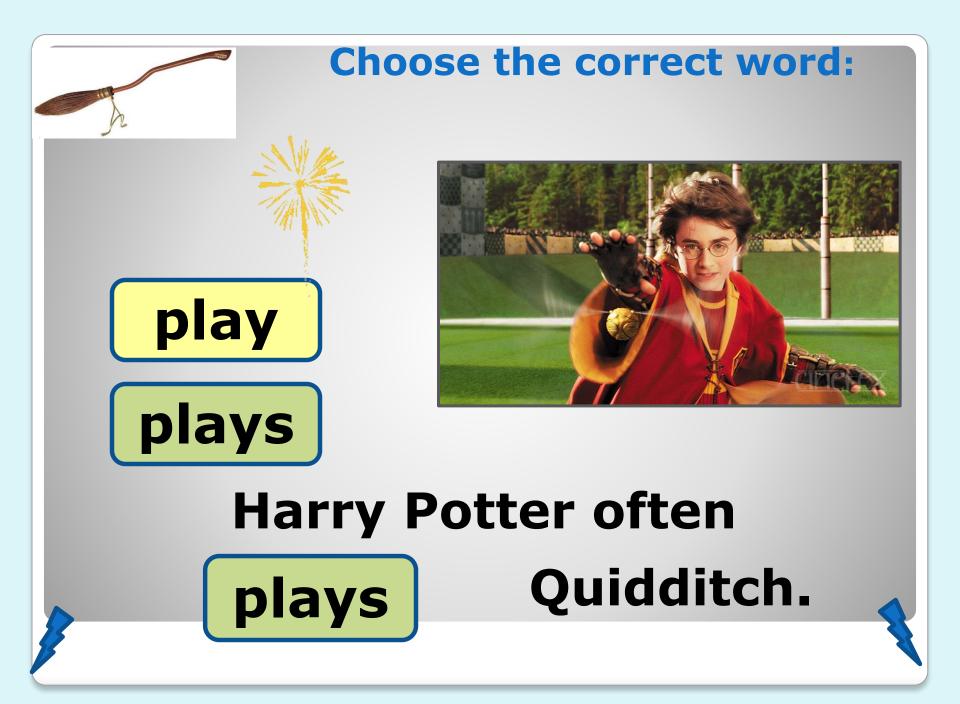

### Day in, Day out. Harry Potter's Rountime. GRAMMER.

Р





# to HARRY Potter's WORLD.









# Ron and Harry sometimes drive the car.



# Hermione and Malfoy rarely dance at the party.





play

chess at Hogwarts.













# a special meal. eat





#### **Choose the correct word:**



























#### **Choose the correct word:**







## Ron study Herbology?







### Which school ..... Harry go to?











### What time .....

### Ron wake up?













## How often ..... Ron and

# Harry go to the library?









## How often ..... Harry receive letters?





# When ..... they have a family dinner?







## Where ..... students buy

their magic wands





start?



# When ..... the first lesson





## What ..... students do

after lessons









# Where ..... students have dinner?







# When ..... they have party?







# out with friends?