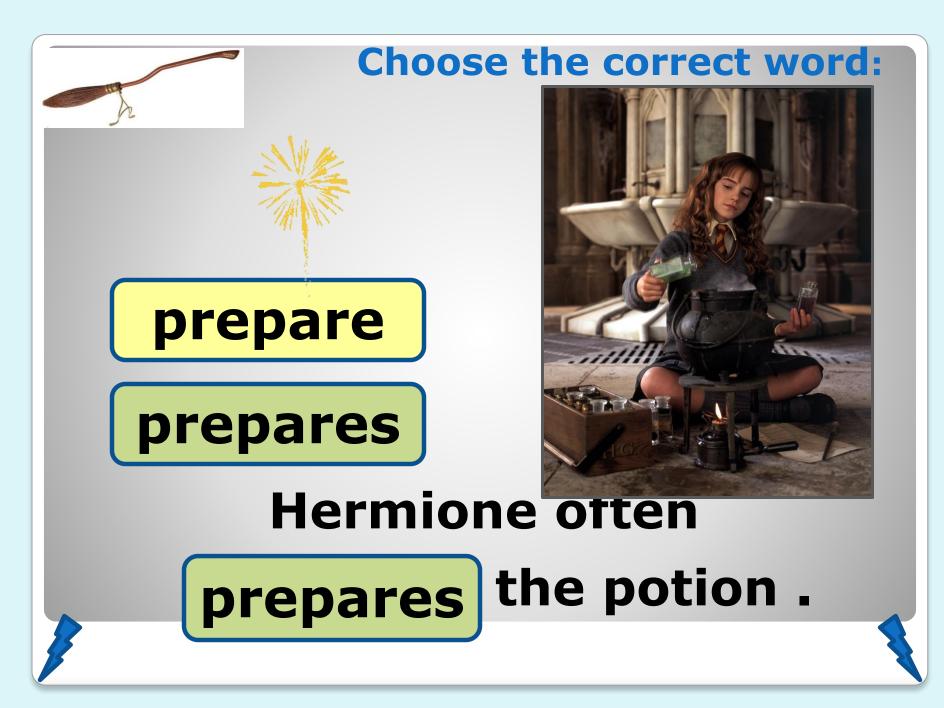

### Day in, Day out. Harry Potter's Rountime. GRAMMER.

Р





# to HARRY Potter's WORLD.









# Ron and Harry sometimes drive the car.



# Hermione and Malfoy rarely dance at the party.





play

chess at Hogwarts.













# a special meal. eat





#### **Choose the correct word:**



























#### **Choose the correct word:**







## Ron study Herbology?







### Which school ..... Harry go to?











### What time .....

### Ron wake up?













## How often ..... Ron and

# Harry go to the library?









## How often ..... Harry receive letters?





# When ..... they have a family dinner?







## Where ..... students buy

their magic wands





start?



# When ..... the first lesson





## What ..... students do

after lessons









# Where ..... students have dinner?







# When ..... they have party?







# out with friends?