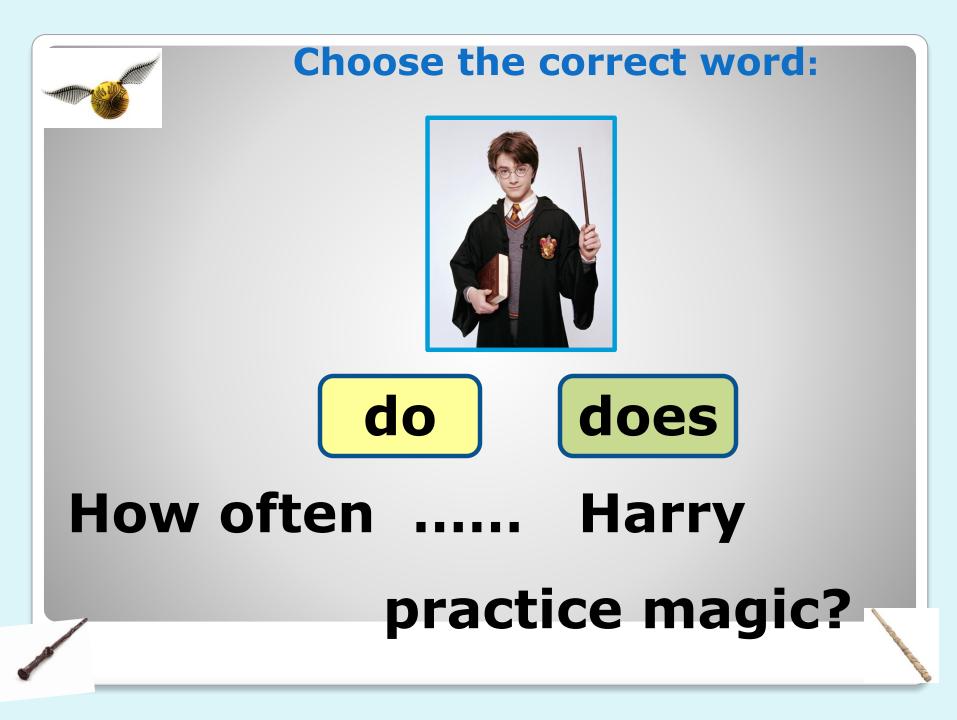

Y Potter's WORLD.









# Ron and Harry sometimes drive the car.



# Hermione and Malfoy rarely dance at the party.





play

chess at Hogwarts.













# a special meal. eat





#### **Choose the correct word:**



























#### **Choose the correct word:**







## Ron study Herbology?







### Which school ..... Harry go to?











### What time .....

### Ron wake up?













## How often ..... Ron and

# Harry go to the library?









## How often ..... Harry receive letters?





# When ..... they have a family dinner?







## Where ..... students buy

their magic wands





start?



# When ..... the first lesson





## What ..... students do

after lessons









# Where ..... students have dinner?







# When ..... they have party?







# out with friends?