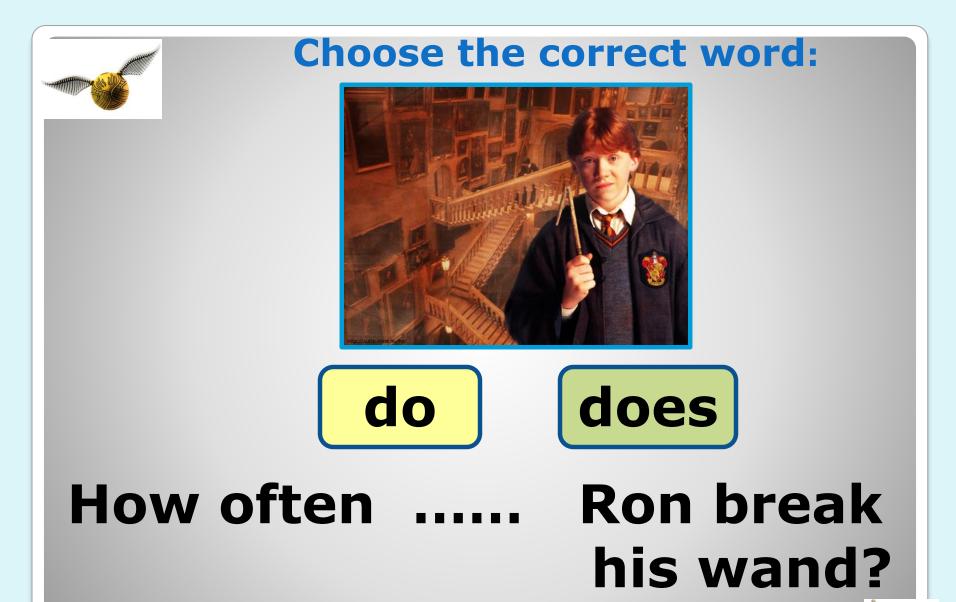

Potter's WORLD.









# Ron and Harry sometimes drive the car.



# Hermione and Malfoy rarely dance at the party.





play

chess at Hogwarts.













# a special meal. eat





#### **Choose the correct word:**



























#### **Choose the correct word:**







## Ron study Herbology?







### Which school ..... Harry go to?











### What time .....

### Ron wake up?













## How often ..... Ron and

# Harry go to the library?









## How often ..... Harry receive letters?





# When ..... they have a family dinner?







## Where ..... students buy

their magic wands





start?



# When ..... the first lesson





## What ..... students do

after lessons









# Where ..... students have dinner?







# When ..... they have party?







# out with friends?