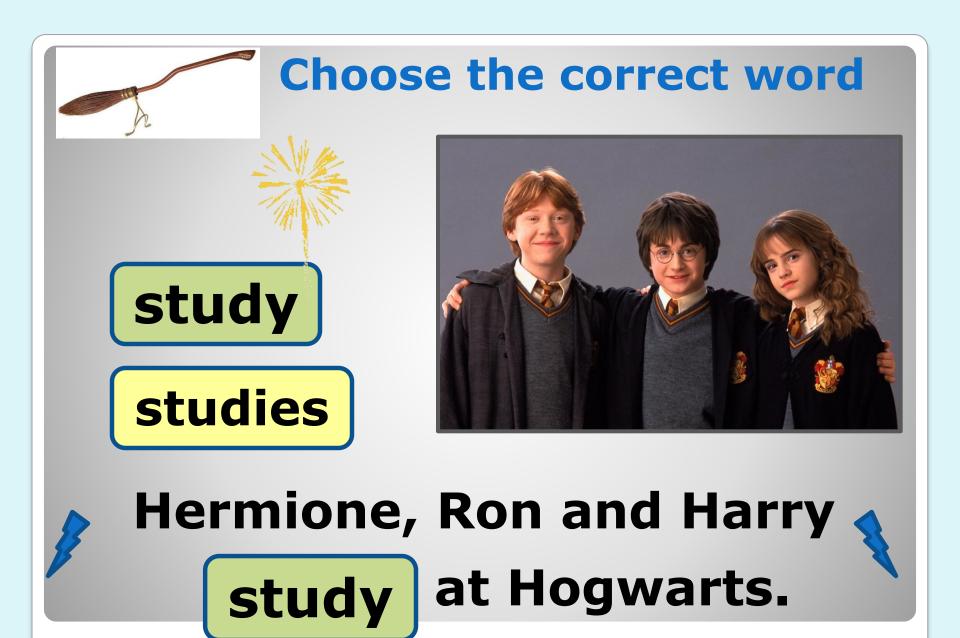

### Day in, Day out. Harry Potter's Rountime. GRAMMER.

Р





# to HARRY Potter's WORLD.









# Ron and Harry sometimes drive the car.



# Hermione and Malfoy rarely dance at the party.





play

chess at Hogwarts.













# a special meal. eat





#### **Choose the correct word:**



























#### **Choose the correct word:**







## Ron study Herbology?







### Which school ..... Harry go to?











### What time .....

### Ron wake up?













## How often ..... Ron and

# Harry go to the library?









## How often ..... Harry receive letters?





# When ..... they have a family dinner?







## Where ..... students buy

their magic wands





start?



# When ..... the first lesson





## What ..... students do

after lessons









# Where ..... students have dinner?







# When ..... they have party?







# out with fr