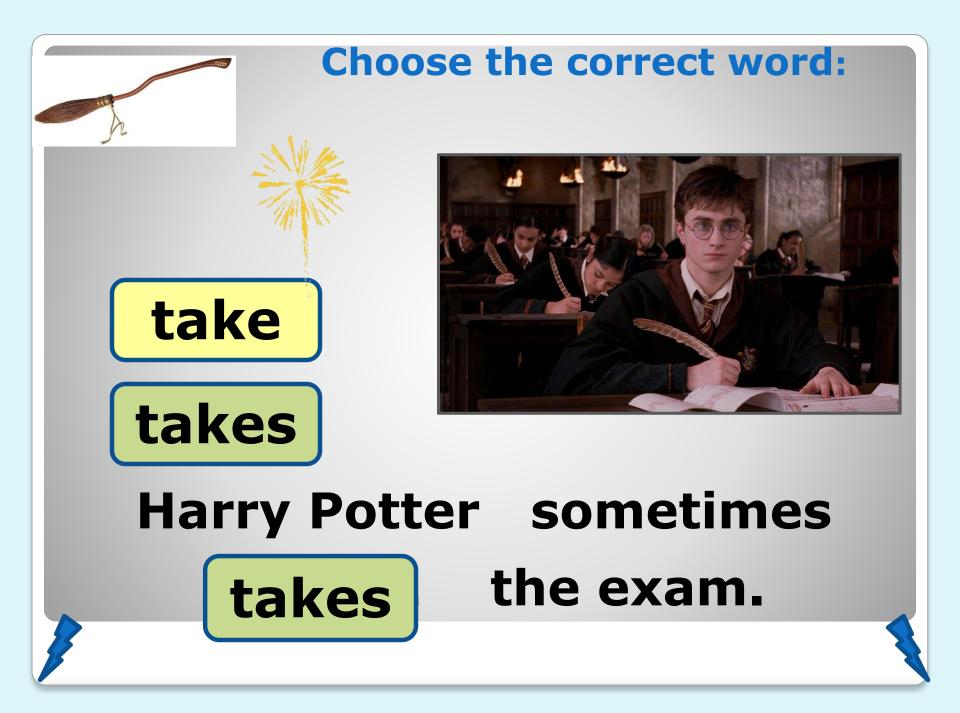

### Day in, Day out. Harry Potter's Rountime. GRAMMER.

Р





# to HARRY Potter's WORLD.









# Ron and Harry sometimes drive the car.



# Hermione and Malfoy rarely dance at the party.





play

chess at Hogwarts.













# a special meal. eat





#### **Choose the correct word:**



























#### **Choose the correct word:**







## Ron study Herbology?







### Which school ..... Harry go to?











### What time .....

### Ron wake up?













## How often ..... Ron and

# Harry go to the library?









## How often ..... Harry receive letters?





# When ..... they have a family dinner?







## Where ..... students buy

their magic wands





start?



# When ..... the first lesson





## What ..... students do

after lessons









# Where ..... students have dinner?







# When ..... they have party?







# out with friends?