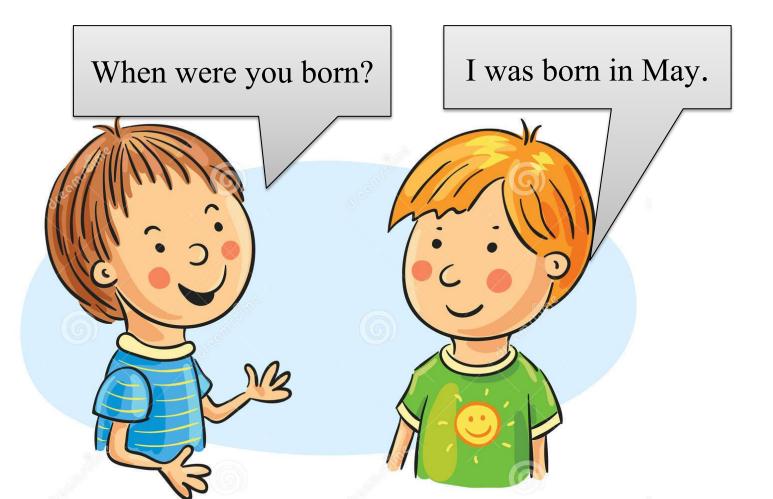

# - When were you born?

- I was born in

# I was born in

### I was born in October.