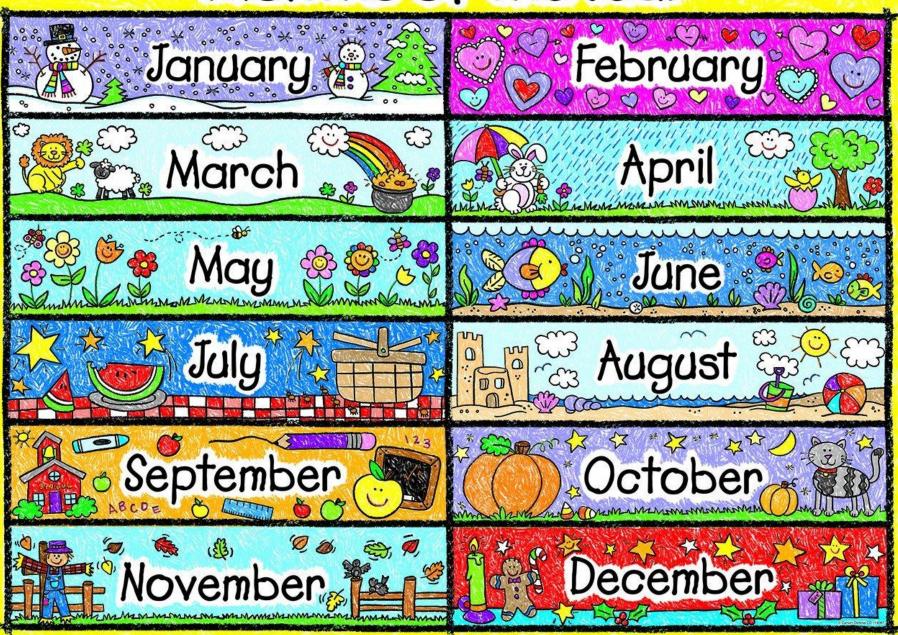

# Months

## Months of the Year

• The winter months are .....

• The spring months are .....

• The summer months are

• The autumn months are