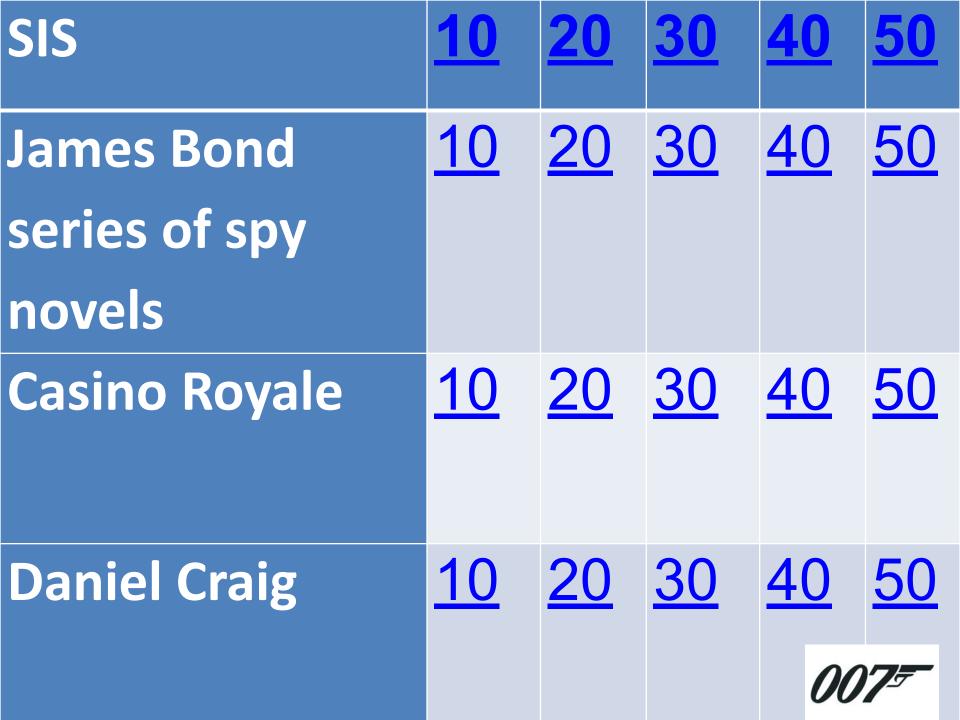

#### When was SIS founded?

1) 1909

2) 1942

3) 1989

# Where is the main building of SIS located?

- 1) Manchester
- 2) Cardiff
- 3) London

## Who is the head of SIS nowadays?

- 1) Alexander Younger
- 2) John Rennie
- 3) John Sawers

### Can you become a secret agent of SIS?

- 1) Yes
- 2) No, you should be a citizen of the UK
- 3) No

# How many books about James Bond were written?

1) 14

2) 16

3) 18

## lan Fleming was born in \_\_\_\_

- 1) Great Britain
- 2) The USA
- 3) Canada

## Daniel Craig is a famous actor

- 1) English
- 2) American
- 3) German

Name current threats to national security, military effectiveness and economy (5 global problems). Use your papers. You'll have 5 minutes.