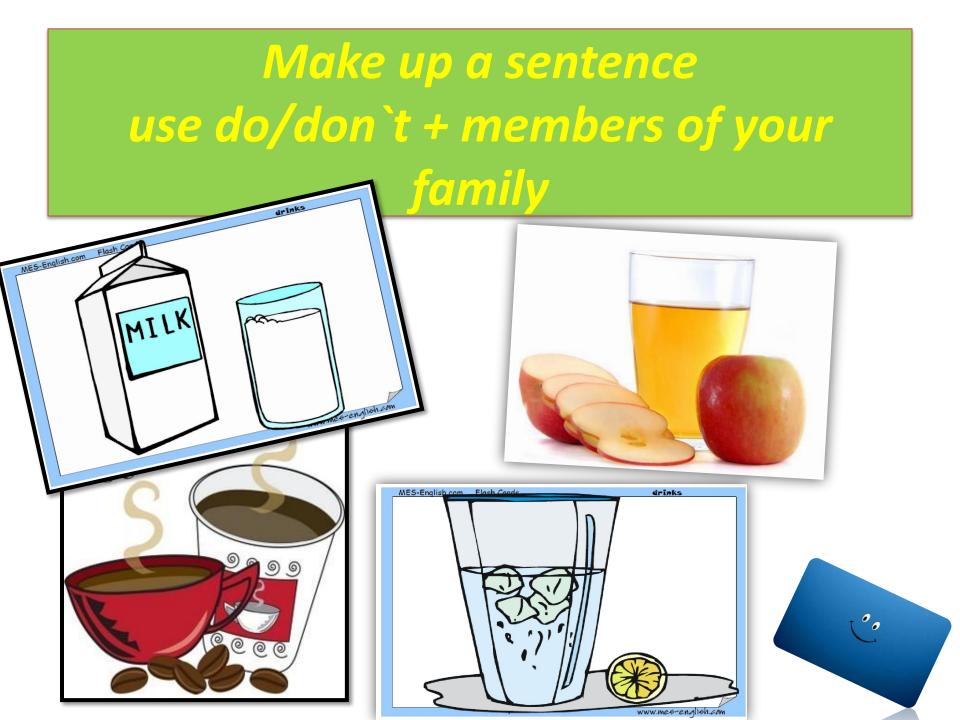

| Food      | Drinks    | Grammar   | Verbs     |
|-----------|-----------|-----------|-----------|
| <u>10</u> | <u>10</u> | <u>10</u> | <u>10</u> |
| <u>20</u> | <u>20</u> | 20        | 20        |
| <u>30</u> | <u>30</u> | <u>30</u> | <u>30</u> |
| <u>40</u> | <u>40</u> | <u>40</u> | <u>40</u> |

#### What's this?





### Can you spell?



#### Put the letters into the correct order

#### **WHSICDAN**



#### Make up a sentence









#### What's this?



#### How do you spell?



#### Pig in a poke



#### Answer the question





#### Answer the question







#### Answer the question

#### Do you like apple juice?



#### ORDER THE QUESTION

#### Chips/friend/does/your/like?



# Make up question, use Do/does



# ORDER THE QUESTION AND ANSWER

THEY/SUNDAYS/DO/TENNIS/ON/PLAY ?



#### What verb is it?





#### Complete the sentence and answer

Does your sister ... in an office?



### Pig in a poke



#### Order the sentence

Restaurant/work/they/in/a

# MAKE UP A SENTENCE, INCLUDING 3 VERBS

Live Eat LOVE Have

Work Play LIKE

Cook