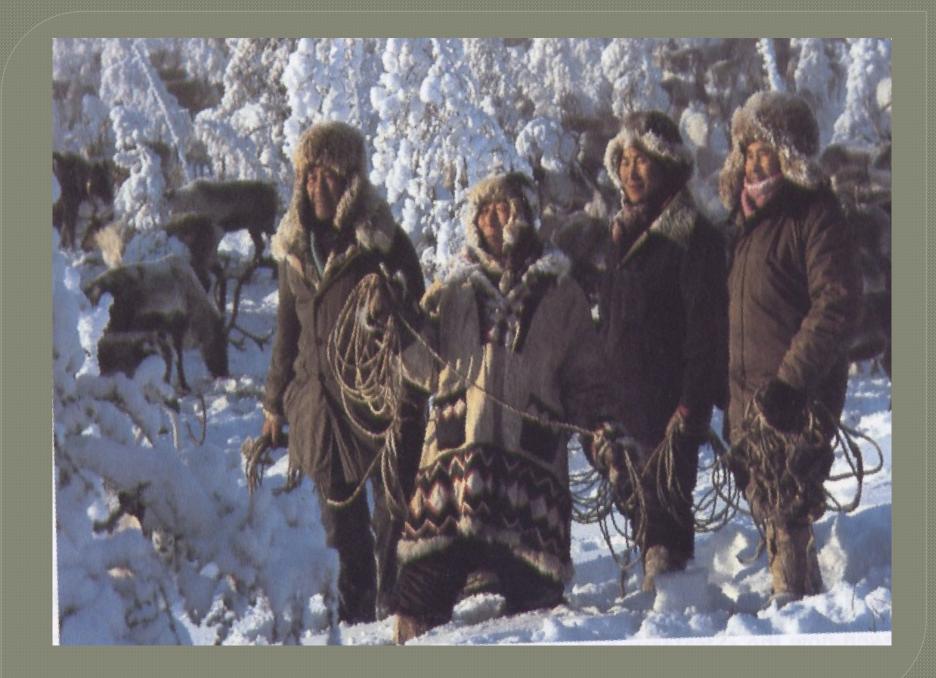

es
- River
- Background
- Republic
- continental

## What are the figures?

0

0

(O)

 $\mathbf{U}$ 

0

500 000

45.5

1632

4.4

**72** 

13

1994

39.6

35

4400

0 1 000 000

**230 000** 

#### Finish the sentences

- The official name of Yakutia is .....
- The Sakha Republic is situated in the
- Yakutia has an area more than .....
- The climate of Yakutia is .....
- Yakutia includes ... natural zones.
- Yakutsk was founded by ... in ... .
- Yakutia consists of .....

#### Answer the questions

- What can you tell about the state emblem?
- Is Yakutia a multinational republic?
- What are the chief rivers of Yakutia?
- What do you know about the official languages of the Sakha Republic?
- What is the population of Yakutia?

## Describe the flag



Make some questions to these pictures