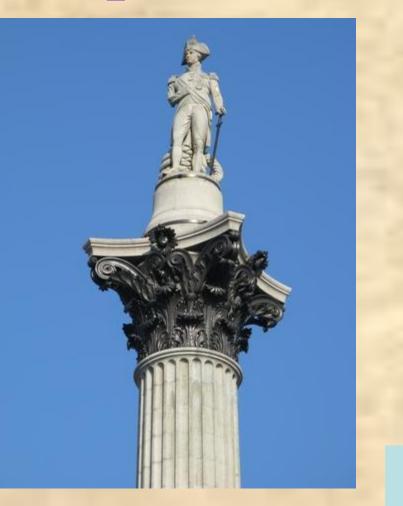

### The famous people(30) Whose monument stands in the centre of Trafalgar Square?

# Admiral Nelson