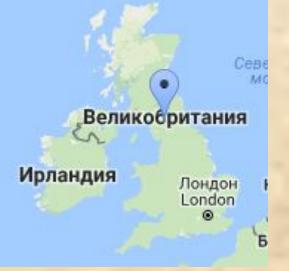

## **Geography** (10) How many countries does the United Kingdom include?

# **Geography** (20) What countries does the United Kingdom include?

# England, Wales, Scotland, Northern Ireland