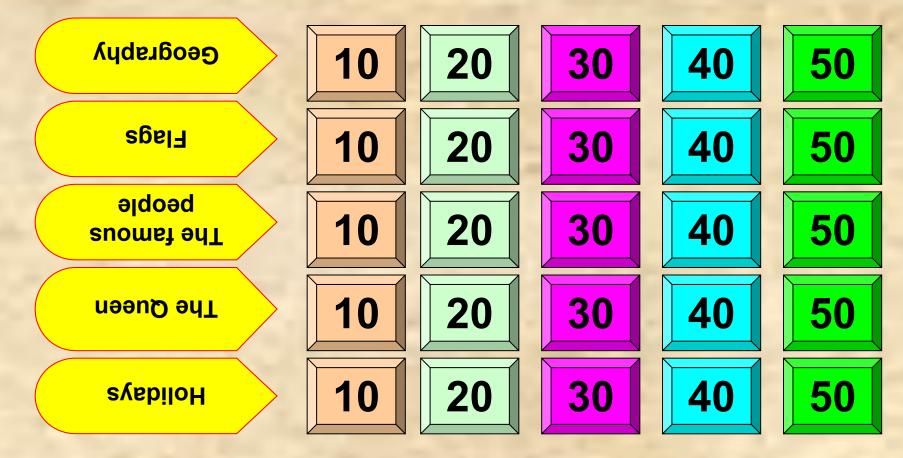

## **Geography** (10) How many countries does the United Kingdom include?

# **Geography** (20) What countries does the United Kingdom include?

# England, Wales, Scotland, Northern Ireland