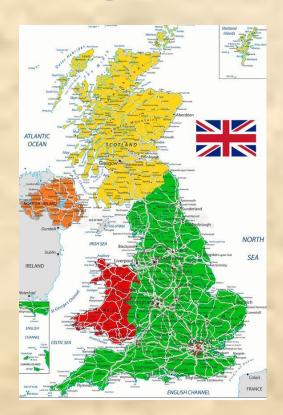

# **Geography** (30) **London stands on the banks of the river**

 $\bullet \bullet \bullet$ 

#### Thames