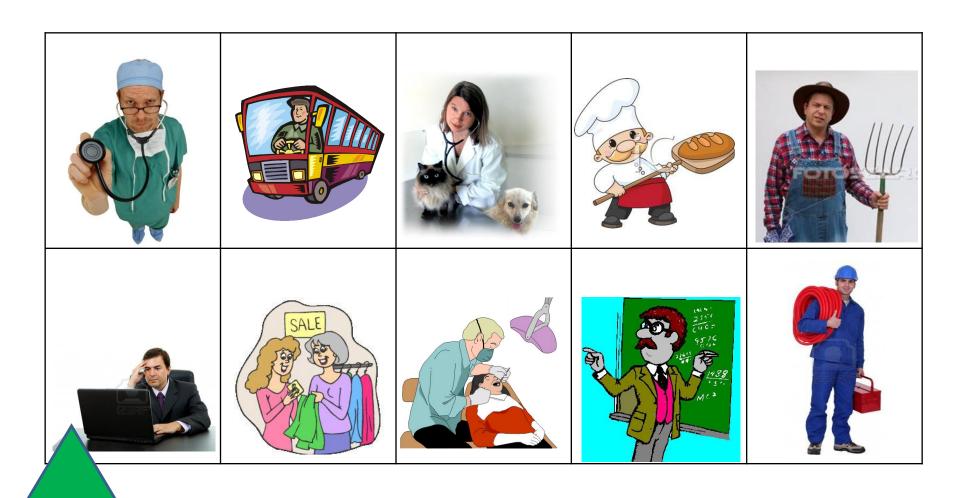

## a cook

# a driver

# a dentist a doctor

# a shop-assistant

a vet

# a farmer a teacher

I want to be ...