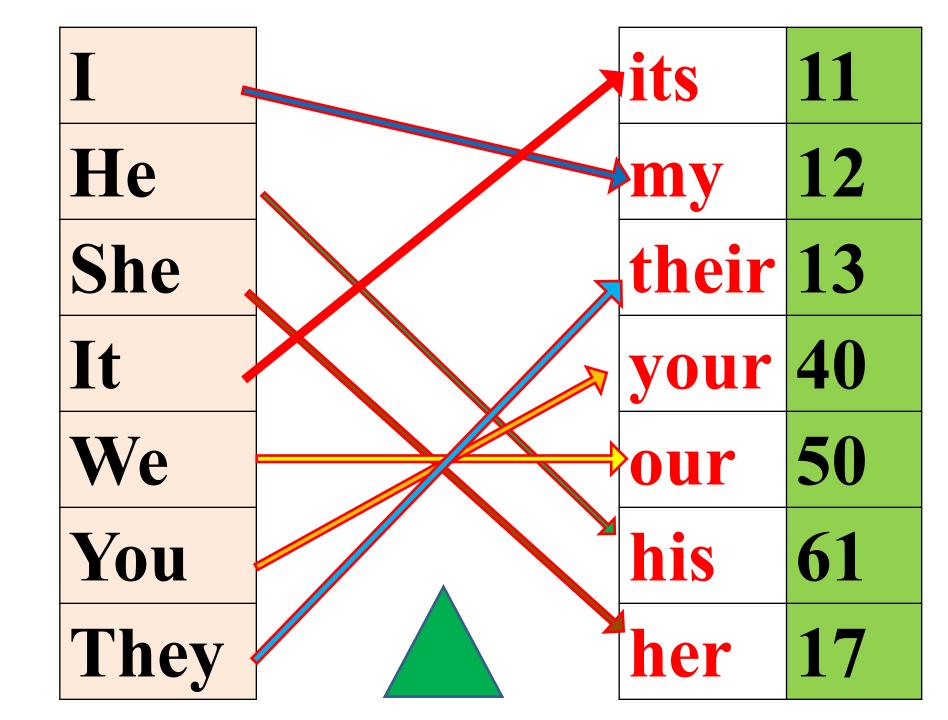

| I    | my    |
|------|-------|
| He   | his   |
| She  | her   |
| It   | its   |
| We   | our   |
| You  | your  |
| They | their |

This is my fish.