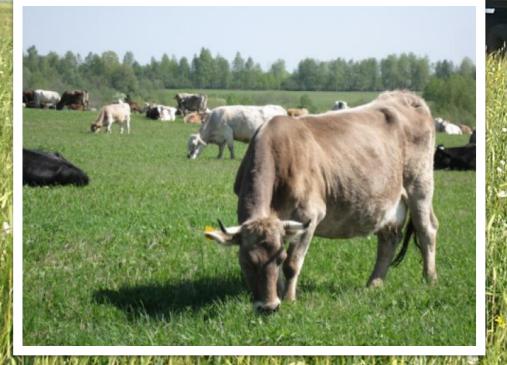

#### Agriculture is widely developed. It is presented by such branches as plant growing (potatoes, grains, flax), cattle-breeding (cows, sheep, pigs)

Chestnaykov Efim (1874-1961), a talented Russian artist, was born not far from Kologriv His works are known both in Russia and abroad. The most famous of them is «The generous apple». He also wrote fairy-tales, made sculptures and musical instruments.