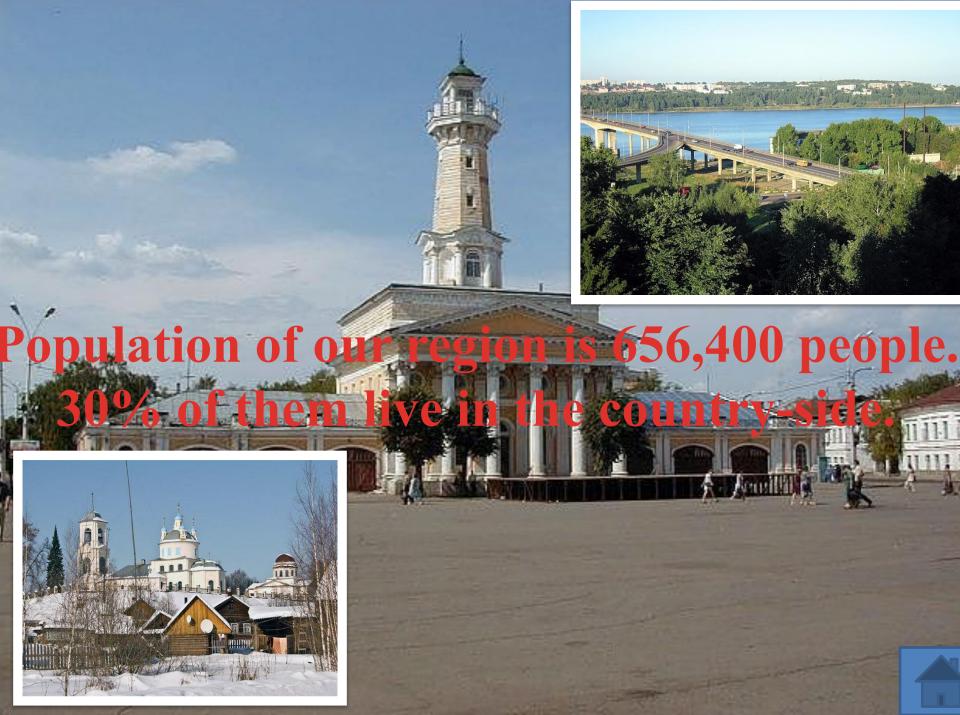

#### Kostroma is the main city of our region. It was founded by Yuri Dolgoruky in 1152. The population of it is 271,000 people There are a lot of sights here: old churches, cathedrals, historical monuments and museums. There is also a drama theatre.