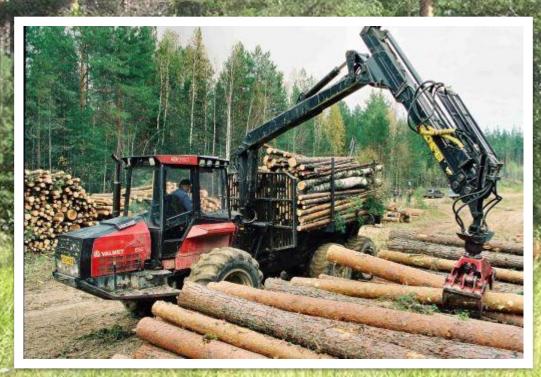

#### Forestry is one of the leading branches of industry. It has 38

of all enterprises in the region where 36% workers have a job