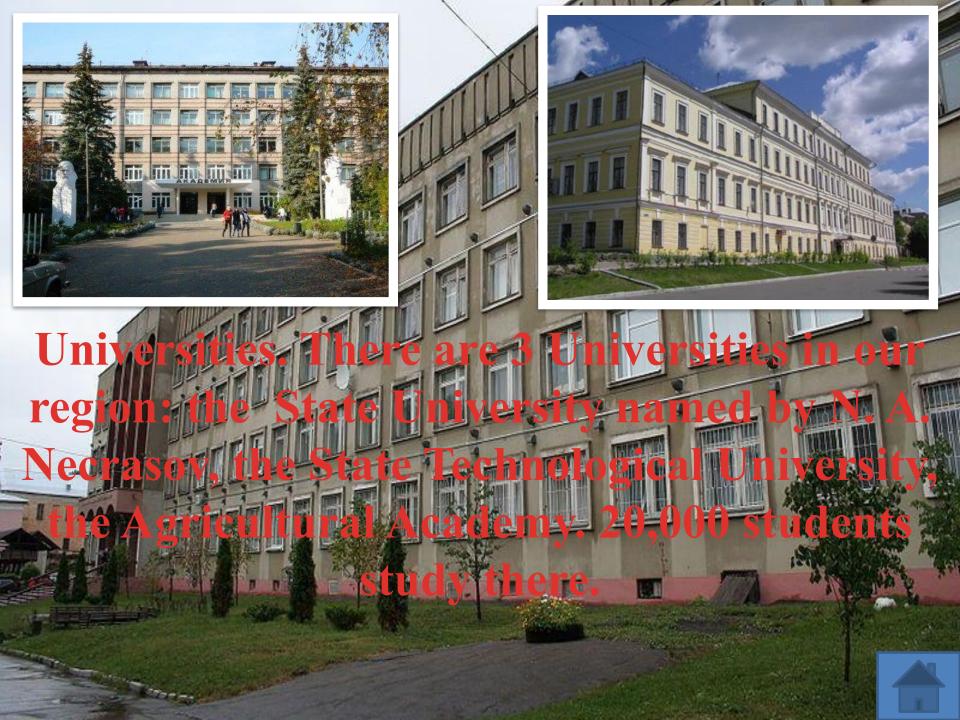

**Education includes 1150** educational institutions: schools, professional colleges, universities. More than 200,000 students study there. They are taught by **19,000 teachers**.