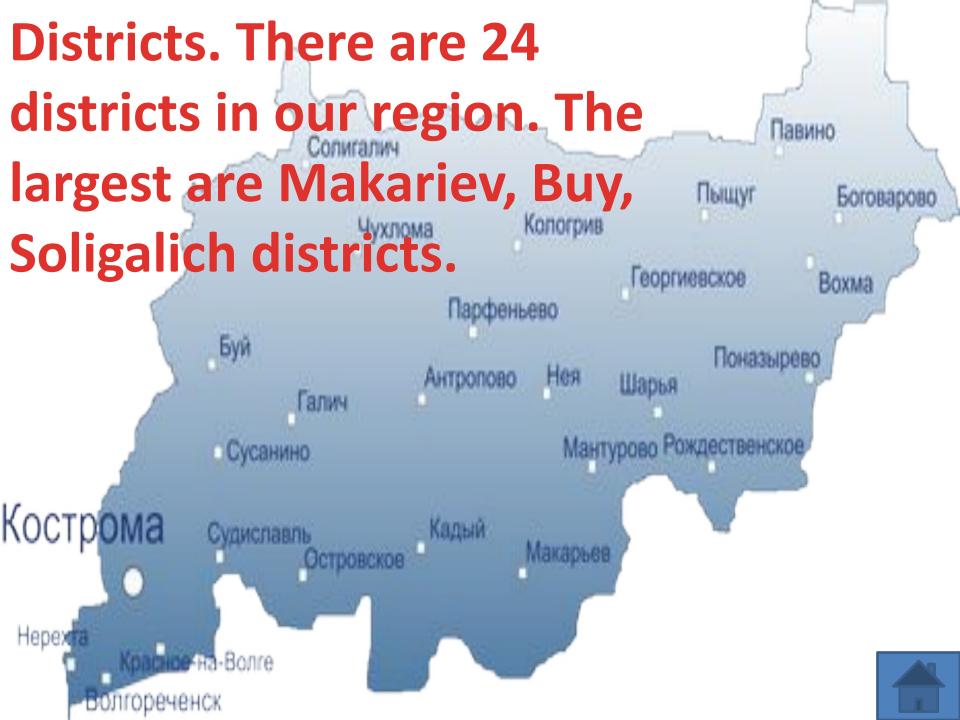

### Kostroma region in the alphabetical order

#### Teacher : Zaytseva M.E

Parfenievo 2014

Dear friends! I want you to learn more about our native region. This presentation will help you. Please press any letter you like in the ABC and read new information.

#### **Good luck!**



#### Agriculture is widely developed. It is presented by such branches as plant growing (potatoes, grains, flax), cattle-breeding (cows, sheep, pigs)





Chestnaykov Efim (1874-1961), a talented Russian artist, was born not far from Kologriv His works are known both in Russia and abroad. The most famous of them is «The generous apple». He also wrote fairy-tales, made sculptures and musical instruments.



**Education includes 1150** educational institutions: schools, professional colleges, universities. More than 200,000 students study there. They are taught by **19,000 teachers**.

#### Forestry is one of the leading branches of industry. It has 38

of all enterprises in the region where 36% workers have a job







#### 8 6 0 C **icansk** .

F

Ten 1

Dmitriy Chistophidov | 28-30

0

5





#### e masterpieces re 6 e 7

#### Kostroma is the main city of our region. It was founded by Yuri Dolgoruky in 1152. The population of it is 271,000 people There are a lot of sights here: old churches, cathedrals, historical monuments and museums. There is also a drama theatre.

Lakes. There are 438 lakes in our region. The largest of them are lakes in Galich and **Chuhloma. More than 600** tons of