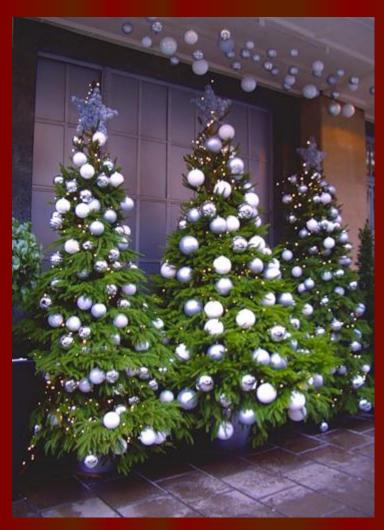

## Merry Christmas

Christmas Day, December 25, is the most popular holiday in Great Britain. It is a family holiday. Traditionally all relatives and friends give each other presents.

People prepare for this holiday very carefully. They decorate their houses in the traditional way. Christmas trees are set up in houses, in the streets and churches. They are always decorated with fairy lights, angels and small toys.

In Great Britain, the Christmas tree became popular while Queen Victoria ruled the country. Besides the Christmas tree, holly and mistletoe are used to decorate the house. Branches of holly are put up behind pictures and mistletoe is hung over doors.