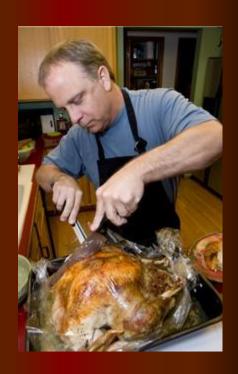

A typical Christmas dinner includes turkey with cranberry sauce and pudding. Usually a coin or two are hidden inside the pudding.

After dinner they go to the sitting room to listen to the Christmas speech of the Queen, shown on TV.