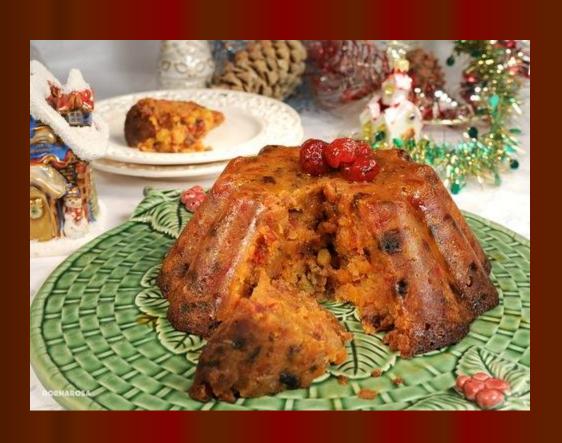

A typical Christmas dinner includes turkey with cranberry sauce and pudding. Usually a coin or two are hidden inside the pudding.

After dinner they go to the sitting room to listen to the Christmas speech of the Queen, shown on TV.