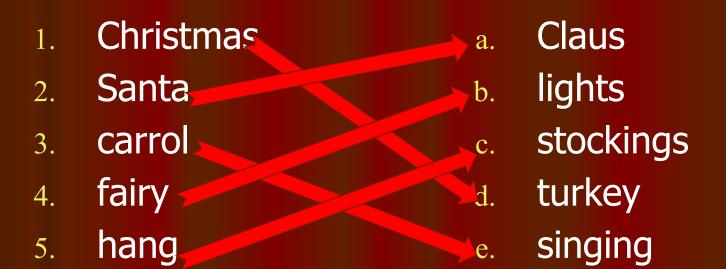

dinner includes turkey with cranberry sauce and pudding. Usually a coin or two are hidden inside the pudding.







After dinner they go to the sitting room to listen to the Christmas speech of the Queen, shown on TV.

So, Christmas is a merry family holiday for all the people of Great Britain.
Christmas comes but once a year.



### True or false

- Christmas is celebrated on January , 55.
   T/F
- People de rate their houses with pumpkins and flowers. T/F
- The Christmas tree became popular while Queen Victoria ruled Great Britain. T/F
- On the eve of Christmas children hang their hats and gloves so that Santa Claus could put presents into them. T/F

- Santa Claus got his name from a man known as . Nicolas. T/F
- Carols were used for the first time in the 19 centur

## Match the words



#### Discussion

- 1. Is Christmas a popular holiday in Great Britain?
- 2. How do people prepare for this holiday?
- 3. How is the Christmas tree decorated?
- 4. When did the Christmas tree become popular in Great Britain?
- 5. What do children usually do on the eve of Christmas in Great Britain?
- 6. What is the carol?
- 7. What is a typical Christmas dinner?

# THANK YOU!



THE END

#### RESOURCES

```
http://pussycatdreams.p.u.pic.centerblog.net/c4wdzraz.jpg
http://media0.fanparty.ru/images/fanclubs/Ded%20Moroz/gallery/5377
  19 ded moroz medium.gif
http://img-fotki.yandex.ru/get/5600/zolotajka.13/0 5dc75 98ab5120 -
  1-L
http://img-fotki.yandex.ru/get/4510/zolotajka.11/0 5bda0 7dcfc000 -1
  -L
http://img-fotki.yandex.ru/get/4714/41768179.32/0 8b31b 19835615
  <u>-1-L</u>
http://img