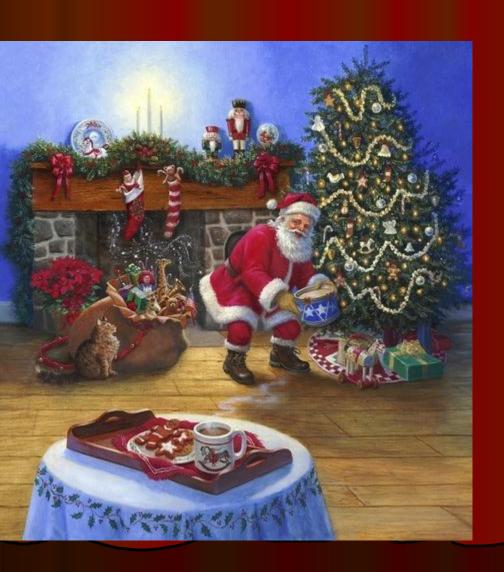

## Merry Christmas

Christmas Day, December 25, is the most popular holiday in Great Britain. It is a family holiday. Traditionally all relatives and friends give each other presents.

People prepare for this holiday very carefully. They decorate their houses in the traditional way. Christmas trees are set up in houses, in the streets and churches. They are always decorated with fairy lights, angels and small toys.

In Great Britain, the Christmas tree became popular while Queen Victoria ruled the country. Besides the Christmas tree, holly and mistletoe are used to decorate the house. Branches of holly are put up behind pictures and mistletoe is hung over doors.

On the eve of Christmas children hang their stockings, so that Santa Claus could put presents into them: oranges, sweets, nuts and if the child didn't behave properly Santa Claus can put there a piece of coal as punishment.

Santa Claus got his name from a man known as St. Nicolas, who lived in the fourth century. He gave his wealth to the poor and often to children.

Carol singing is an essential part of Christmas. No church or school is without its carol service. Carols were used for the first time during Christmas in the fifteenth century.