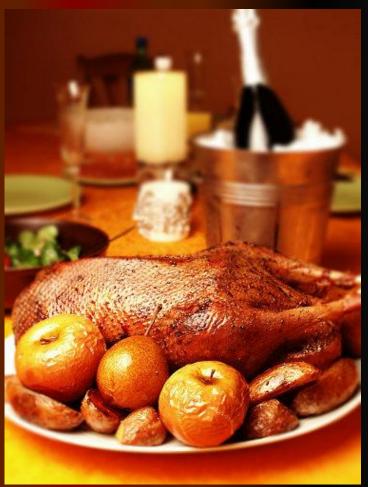

A typical Christmas dinner includes turkey with cranberry sauce and pudding. Usually a coin or two are hidden inside the pudding.

After dinner they go to the sitting room to listen to the Christmas speech of the Queen, shown on TV.