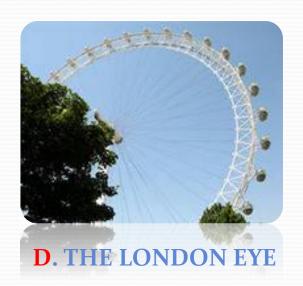

A. THE TOWER OF LONDON

B. BIG BEN

C. WESTMINSTER ABBEY

E. MUSEUMS

## KEY

1-C

2-F

E

3-B

5-

D

6-