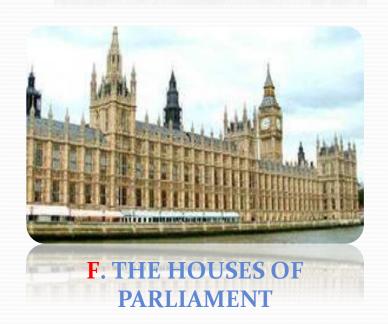

A. THE TOWER OF LONDON

B. BIG BEN

C. WESTMINSTER ABBEY

E. MUSEUMS

## KEY

1-C

2-F

E

3-B

5-

D

6-