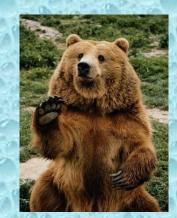

# Which animal is big? Which animal has got a long tail (nose)? Which animal has got a short tail? Which animal has got a long neck? Which animal has got a short neck? Which animal is green (brown, grey, yellow)?