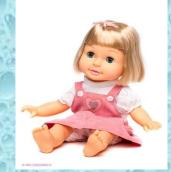

### My doll

This is my doll. Her name is Polly. She's a big .... She's got big blue ..., little ears, a short ... and a little red .... Her ... is long and yellow. She's got two arms: this is her right ... and this is her ... arm. She's got ten ...: five on her right hand and five on her ... little toes: five on her ... foot and ... on her ... . My doll is very .... She can do many things: with her ... she can eat tasty things; with her ... and feet she walks; with her tongue and lips she .... And with her ... she can hear me. I say: "Polly, dear!" and my doll says: "Ma-ma". I think my doll is very nice and .... I love my doll.