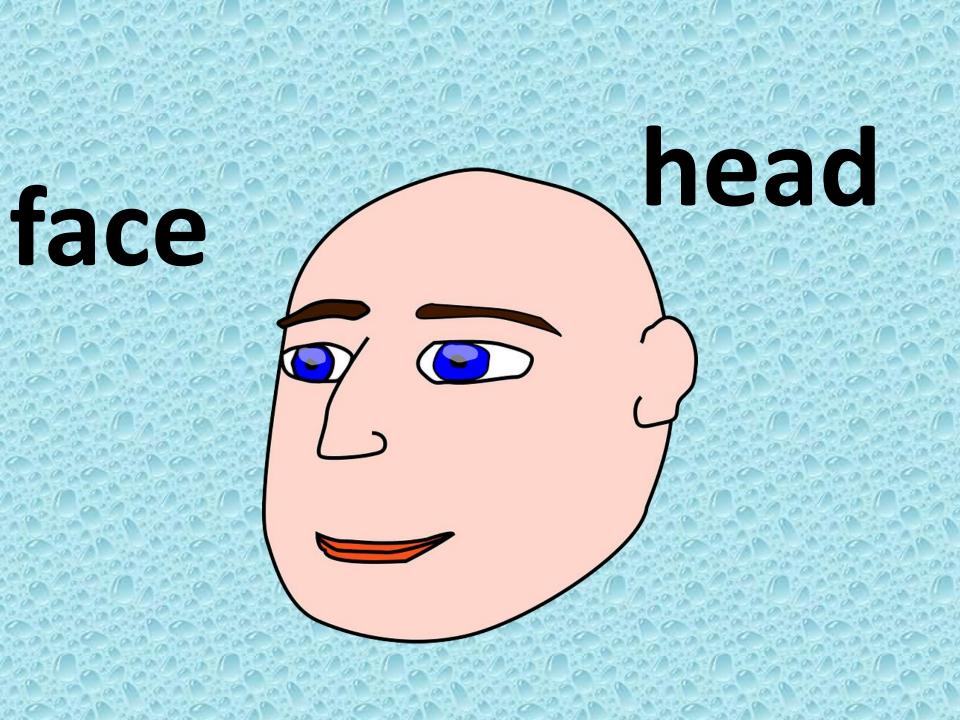

### PARTS OF THE BODY

hair face eyes 000e ears neck mouth nose head shoulder tooth (teeth) arm .... hand knee toe foot (feet) Coel авитель: Липатова Маргарита Владимировна, учитель английского языка

# eyes

### ears

### nose

# tooth (teeth) mouth

### hair