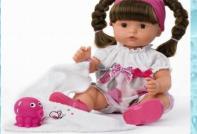

### My doll

This is my doll. Her name is Polly. She's a big .... She's got big blue ..., little ears, a short ... and a little red .... Her ... is long and yellow. She's got two arms: this is her right ... and this is her ... arm. She's got ten ...: five on her right hand and five on her ... little toes: five on her ... foot and ... on her ... . My doll is very .... She can do many things: with her ... she can eat tasty things; with her ... and feet she walks; with her tongue and lips she .... And with her ... she can hear me. I say: "Polly, dear!" and my doll says: "Ma-ma". I think my doll is very nice and .... I love my doll.