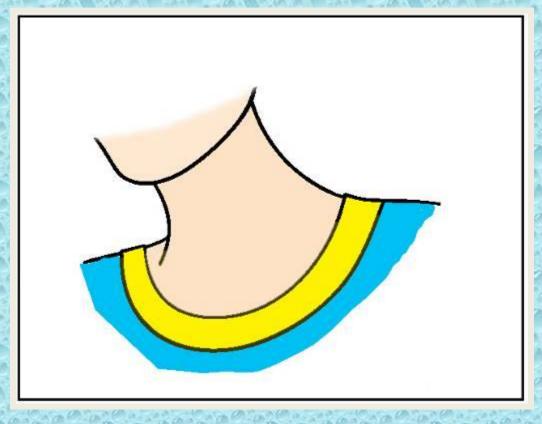

### PARTS OF THE BODY

hair face eyes 000e ears neck mouth nose head shoulder tooth (teeth) arm .... hand knee toe foot (feet) Coel авитель: Липатова Маргарита Владимировна, учитель английского языка

# Which animal is big? Which animal has got a long tail (nose)? Which animal has got a short tail? Which animal has got a long neck? Which animal has got a short neck? Which animal is green (brown, grey, yellow)?













# neck



# shoulder

1000001

### hand

### arm



# finger



### knee



## leg



# eyes





## foot (feet)





### ears



### nose

# tooth (teeth) mouth



### hair



#### Let's have a rest!!!

Head and shoulders, knees and toes, knees and toes, Head and shoulders, knees and toes, knees and toes, And eyes and ears, and mouth and nose. Head and shoulders, knees and toes, knees and toes.





shoulders,







toes



body

head

#### What do we do with?

We smell with our \_\_\_\_\_, We see with our \_\_\_\_\_, We eat with our \_\_\_\_\_, Tasty puddings and pies.

With \_\_\_\_\_\_ we walk, With \_\_\_\_\_\_ we talk, And with our \_\_\_\_\_ We can hear.



### My doll



This is my doll. Her name is Polly. She's a big .... She's got big blue ..., little ears, a short ... and a little red