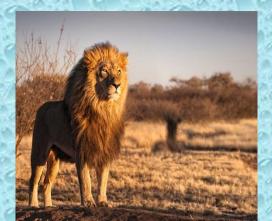

# Which animal is big? Which animal has got a long tail (nose)? Which animal has got a short tail? Which animal has got a long neck? Which animal has got a short neck? Which animal is green (brown, grey, yellow)?