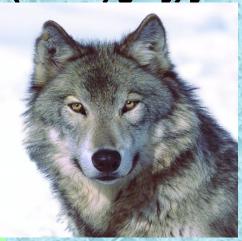

# Which animal is big? Which animal has got a long tail (nose)? Which animal has got a short tail? Which animal has got a long neck? Which animal has got a short neck? Which animal is green (brown, grey, yellow)?