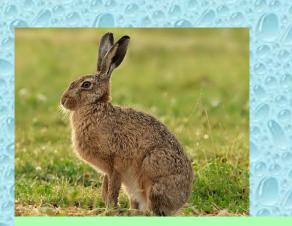

# Which animal is big? Which animal has got a long tail (nose)? Which animal has got a short tail? Which animal has got a long neck? Which animal has got a short neck? Which animal is green (brown, grey, yellow)?