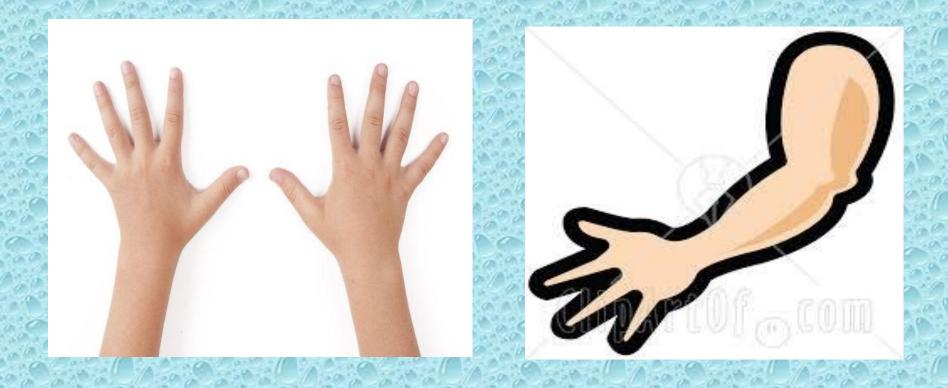

### PARTS OF THE BODY

hair face eyes 000e ears neck mouth nose head shoulder tooth (teeth) arm .... hand knee toe foot (feet) Coel авитель: Липатова Маргарита Владимировна, учитель английского языка

# Which animal is big? Which animal has got a long tail (nose)? Which animal has got a short tail? Which animal has got a long neck? Which animal has got a short neck? Which animal is green (brown, grey, yellow)?













# neck



# shoulder

1000001

### hand

### arm



# finger



### knee



## leg



# eyes





## foot (feet)





### ears



### nose

# tooth (teeth) mouth



### hair



#### Let's have a rest!!!

Head and shoulders, knees and toes, knees and toes, Head and shoulders, knees and toes, knees and toes, And eyes and ears, and mouth and nose. Head and shoulders, knees and toes, knees and toes.





shoulders,







toes



body

head

#### What do we do with?

We smell with our \_\_\_\_\_, We see with our \_\_\_\_\_, We eat with our \_\_\_\_\_, Tasty puddings and pies.

With \_\_\_\_\_\_ we walk, With \_\_\_\_\_\_ we talk, And with our \_\_\_\_\_ We can hear.



### My doll



This is my doll. Her name is Polly. She's a big .... She's got big blue ..., little ears, a short ... and a little red .... Her ... is long and yellow. She's got