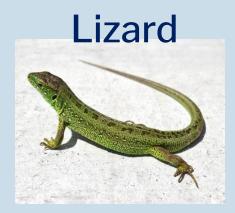

#### WHERE CAN WE SEE THESE ANIMALS???

#### AT THE ZOO!!!

### GIRAFFE



## MONKEY



### DOLPHIN



## SEAL



### LIZARD



### WHALE



### HIPPO



# CROCODILE



#### Monkey



**Dolphin** 

#### Crocodil



#### Whale



Giraffe







Hippo





#### GUESS



#### **PRESENT CONTINUOUS**

I am looking at you now.

You are looking at me now.

He is looking at me now.

She is looking at me now.

It is looking at me now.

We are looking at me now.

They are looking at me now.

#### MAKE THE PRESENT CONTINUOUS -POSITIVE, NEGATIVE OR QUESTION

1) (I / read a book) 2) (she / not / wash her hair) 3) (the cat / chase mice)? 4) (she / cry)? 5) 6) (we / drive to London)? 6) (they / watch TV)? 7) (where / she / go now)? 8) (I / not / leave now) 9) (you / not / run) 10) (how / I / travel)? 11) (it / not / rain)