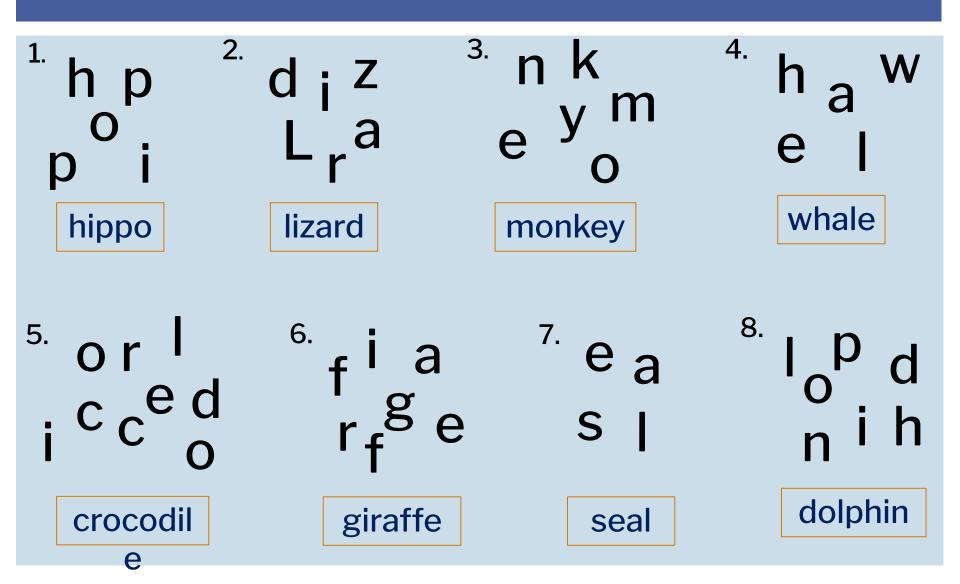

#### GUESS

### GIRAFFE

## MONKEY

### DOLPHIN

## SEAL

### LIZARD

### WHALE

### HIPPO

# CROCODILE