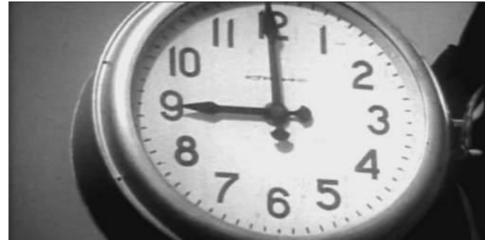

#### вершина

"Could you tell me the EXACT time?"

Currants and street clocks always show the EXACT time.

**EXACT-the EXACT time** 

To please

A bank-ban ks

THE TOWER is on the BANK of the THAMES.