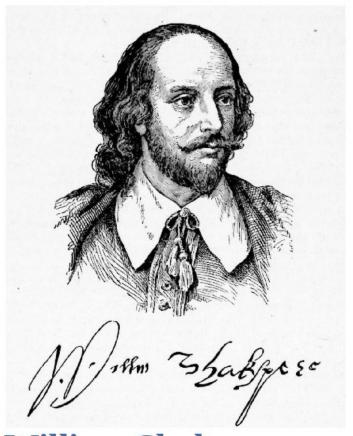

William Shakespeare 156-1616

# SOME FACTS ABOUT W.SHAKESPEARE

William married Anne Hathaway and soon they had 3 children:Susannah and twins-Ham net and Judith.

A poet-poetry-a book of poetry

Most of his tragedies are great works of English POETRY.