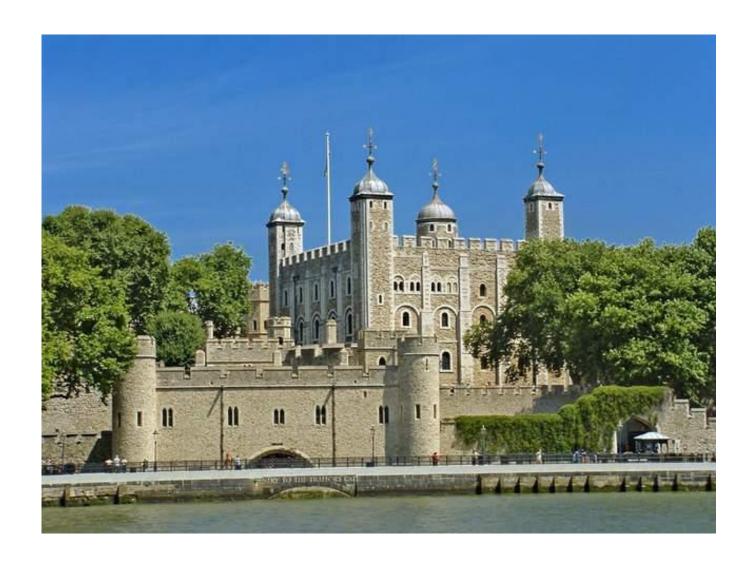

#### вершина

"Could you tell me the EXACT time?"

Currants and street clocks always show the EXACT time.

**EXACT-the EXACT time** 

To please

A bank-ban ks

THE TOWER is on the BANK of the THAMES.