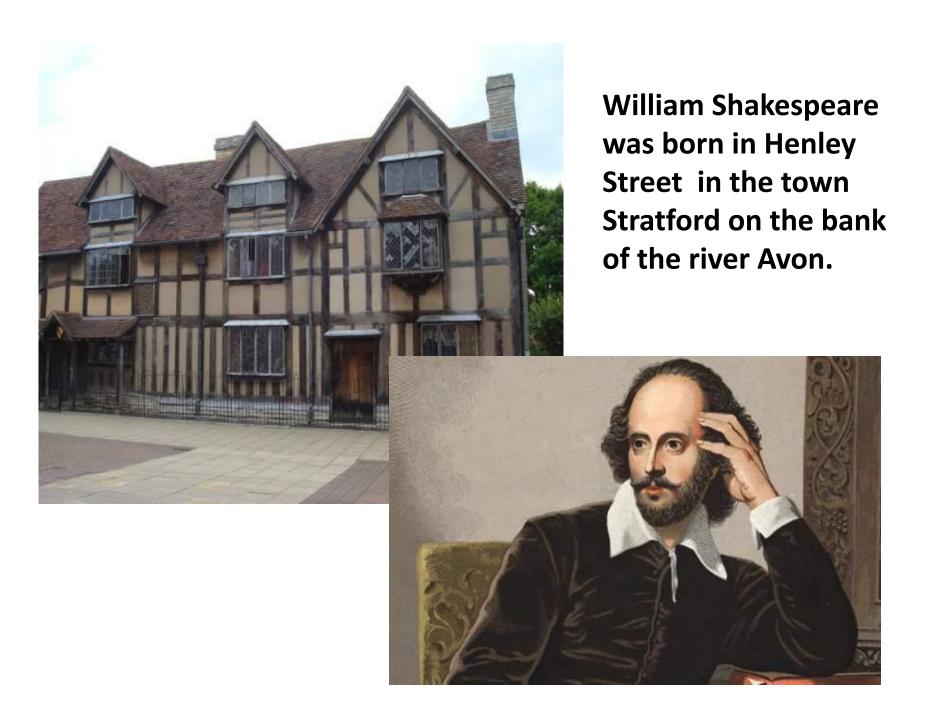

William Shakespeare 156-1616

# glove-maker перчаточник



### company компания



teenager подросток



## criminal

# преступный, преступник



poetry

#### поэзия



a twin

# близнец



## a deer

#### олень



## to scream

## пронзительно кричать



#### to act

# действовать



a law

закон





## a bank

# берег (реки)



# to earn зарабатывать



a top

#### вершина





"Could you tell me the EXACT time?"

Currants and street clocks always show the EXACT time.

**EXACT-the EXACT time** 





To please



A bank-ban ks

THE TOWER is on the BANK of the THAMES.





# To EARN-to EARN money

The woman EARNS her living working as a fitness-instructor.

#### A twin-twins



"What pretty
TWINS they are!"

# SOME FACTS ABOUT W.SHAKESPEARE









William married Anne Hathaway and soon they had 3 children:Susannah and twins-Ham net and Judith.



A poet-poetry-a book of poetry

Most of his tragedies are great works of English POETRY.

#### **CONSOLIDATION**

#### 1Try your hand at translating



#### 2Fill in the gaps

| N | <u>o</u> | S        | F | N            | Т | F | N | F | S |
|---|----------|----------|---|--------------|---|---|---|---|---|
|   |          | <b>9</b> | Ь | $\mathbf{U}$ |   | Ь |   | ь | 2 |

- 1 W.Shakespeare\_\_\_born in .
- 2 Shakespeare was educated at .
- 3 He had \_children: 1\_ and \_\_\_\_in \_years after his marriage.
- 4 At first the great writer worked as a\_\_\_ and a\_\_\_, and dreamt to be an .
- 5 Shakespeare's\_\_\_Ann didn't\_\_\_his\_\_\_as she was from a family.