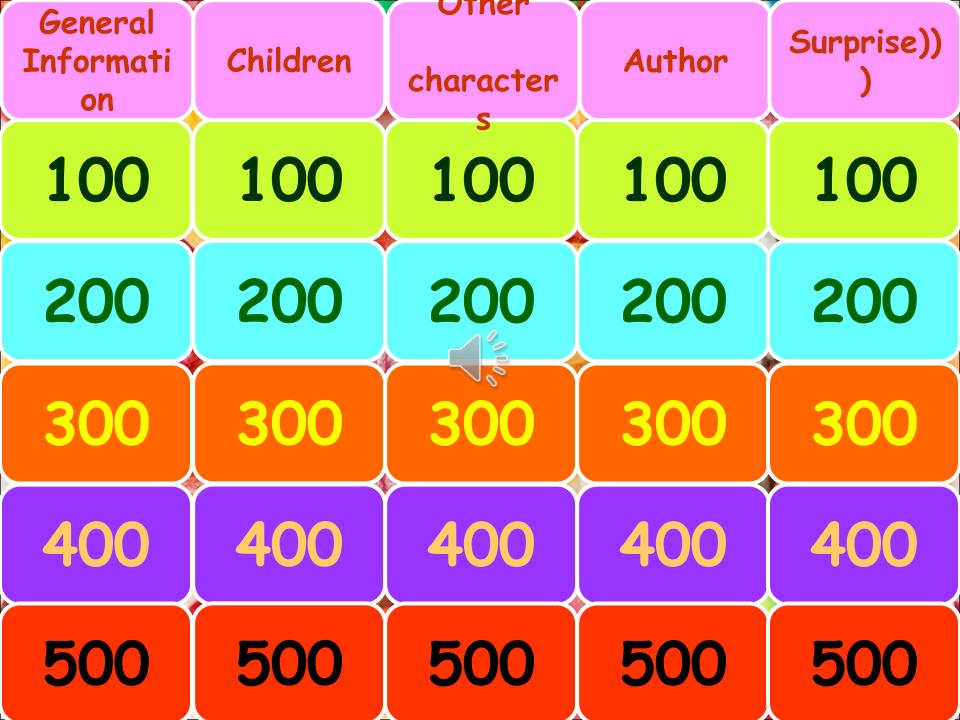

### **General Information1**

100

The Golden Ticket says Charlie should arrive at Mr.Wonka's factory on A.The day after he finds the ticket B.January 1 C.Christmas D.Friday after he finds the ticket





# The day after he finds the ticket

### General Information 2 200

### Which of the following is not an offer Charlie receives for his golden ticket? A bicycle **B.50** pounds C.500 pounds **D.200** pounds





# 500 pounds

### **General Information 3**



# Name at least 4 inventions of Willy Wonka









### General Information 4

400

How did Charlie learn about the Golden Ticket? WONKA'S GOLDEN TICKET GREETINGS TO YOU THE LUCKY FINDER OF THIS GOLDEN TICKET FROM MR. WILLY WONKA

PRESENT THIS TICKET AT THE FACTORY GATES AT TEN O'CLOCK IN THE MORNING OF THE FIRST DAY OF OCTOBER AND