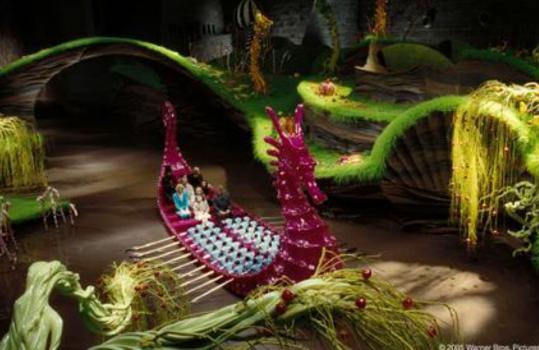

Mr. Wonka made his boat by

A Hollowing out an enormous boiled sweet B.Sticking a lot of sweets C.Melting sugar into syrup and then giving time for thickening

#### hollowing out an enormous boiled sweet