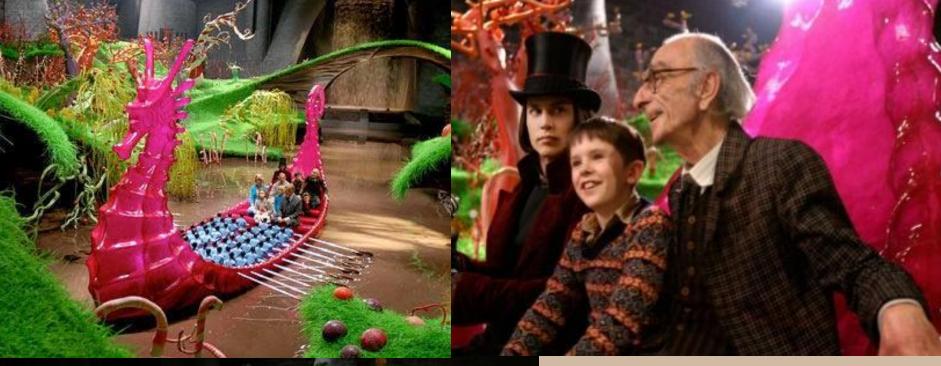

Mr. Wonka made his boat by

A Hollowing out an enormous boiled sweet B.Sticking a lot of sweets C.Melting sugar into syrup and then giving time for thickening

#### hollowing out an enormous boiled sweet