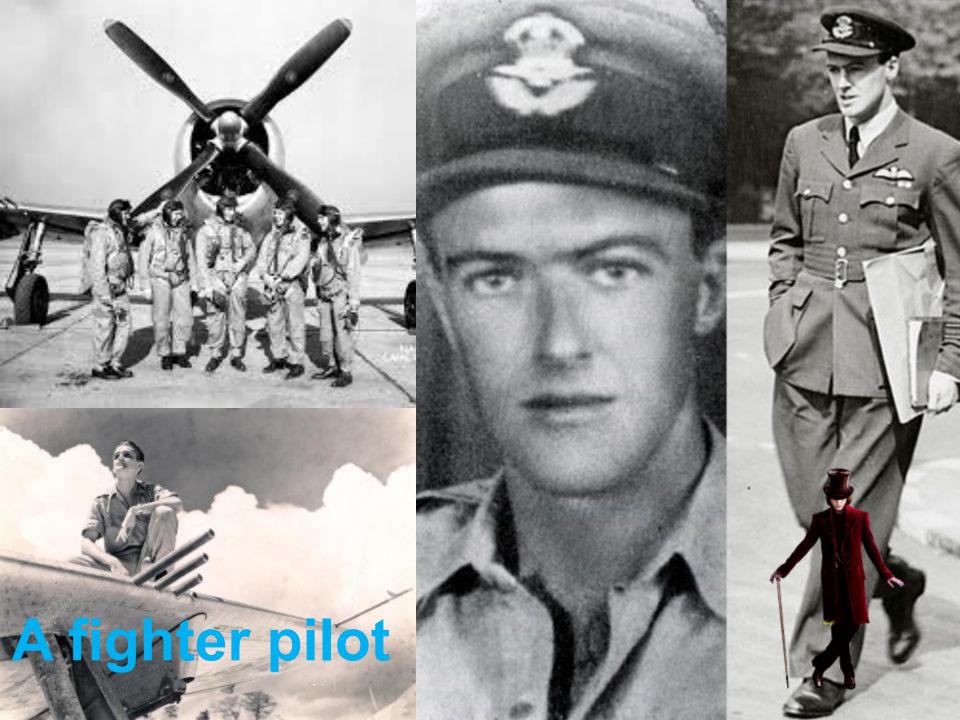

#### The Author 1

### Scotland Roald Dahlwas born in UNorway Great Britain

### NORTHERN IRELAND

England

Wales

### **Great Britain (South Wales)**

The Author 2

200