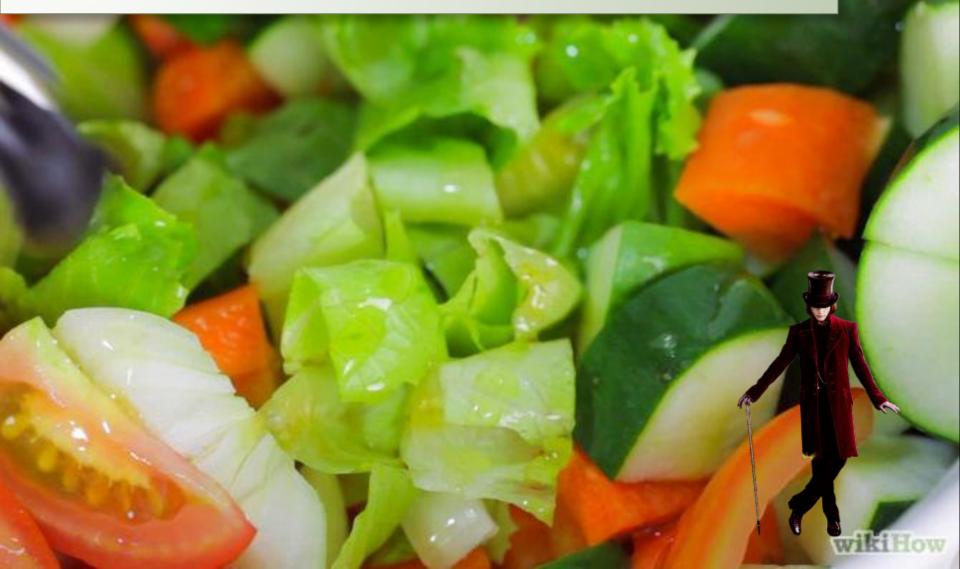

### The gum tasted like a complete dinner, including all the following except

A.Tomato soup B.Baked potato C.Garden salad D.Roast beef

# Garden salad