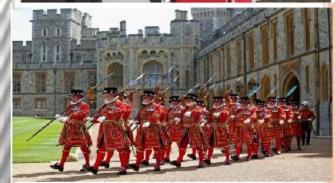

### Beefeaters

Beefeaters - the informal name of the ceremonial guard the Tower of London. The official English title is the Yeomen Warders