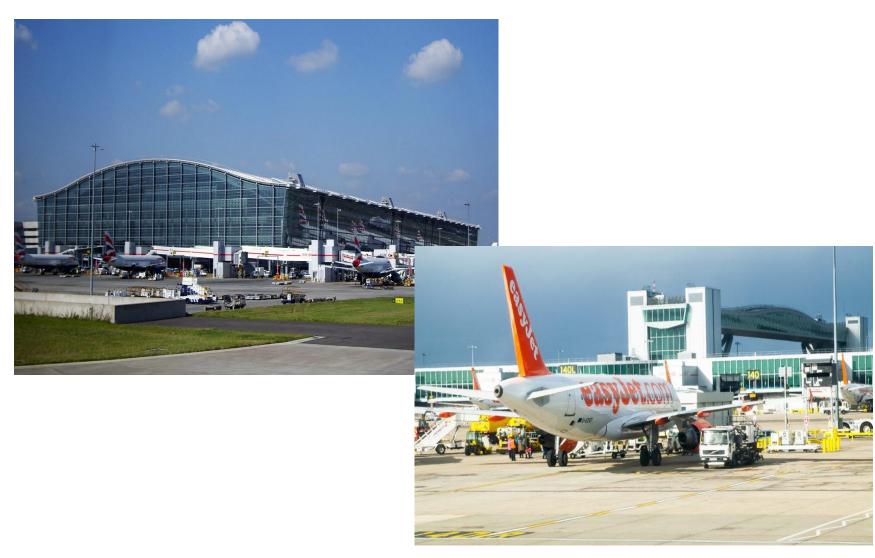

cotland! This beautiful country inspired Robert Burns to write so many wonderful poems about its countryside and its people...
- He felt a special bond with the Highlands.



# The degrees of Comparison of Adjectives

| Положительная ст. | Сравнительная ст. | Превосходная<br>ст.   |
|-------------------|-------------------|-----------------------|
| tall              | taller            | the tallest           |
| big               | bigger            | the biggest           |
| dangerous         | more<br>dangerous | the most<br>dangerous |
| good              | better            | the best              |
| bad               | worse             | the worst             |

# Brighton is *the most popular* resort among British people.



# Heathrow Airport is *bigger* than Gatwick Airport.



#### England is *more populated* than Scotland.

#### THE POPULATION OF THE UK



## The Highlands of Scotland are among *the oldest* mountains in the world.



# It is *better* to live in English countryside than in an industrial city like Manchester.





# The Thames is *the busiest* and *the most important* river in the UK.



## Edinburgh is the capital of Scotland and one of *the most attractive* cities in the UK.



# William Shakespeare was one of *the most talented* English writers.



# The weather is *worse* in Great Britain in autumn than in summer.



# The Lake District is one of *the most* picturesque places in the North of England.