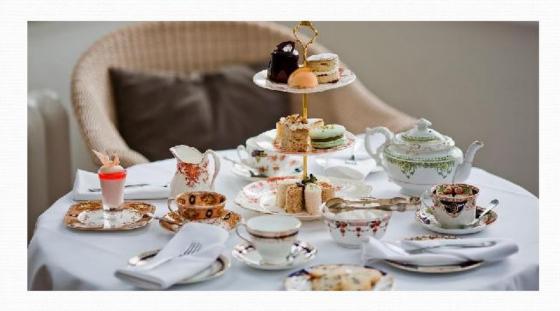

### Five o'clock tea

The Tower of London is guarded by the Yeoman Warders, or "Beefeaters".