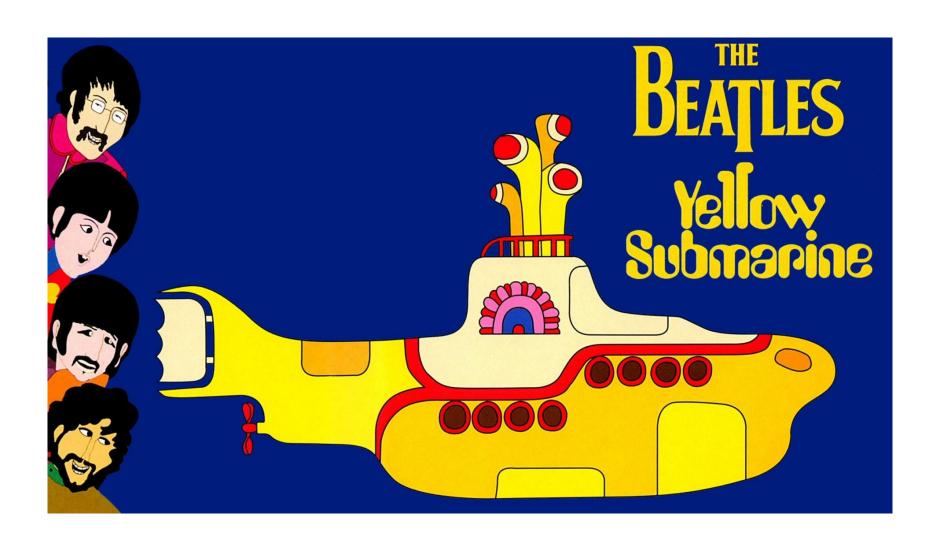

### A Glimpse of Britain



### Oxford University



### Big Ben



### Five o'clock tea







The Tower of London is guarded by the Yeoman Warders, or "Beefeaters".

### Beefeaters

Beefeaters - the informal name of the ceremonial guard the Tower of London. The official English title is the Yeomen Warders





### cricket



### pudding



### kilt



### Yellow Submarine



#### **Buckingham Palace**

is a place where the Queen Elizabeth lives.



#### **Trafalgar Square**

is a square in central London. Nelson's Column stands in the center and the four lion statues guard the column.



#### Hyde Park

is one of four Royal parks. It is the largest park in central London. Speakers 'corner is situated here.









#### Royal Botanic Garden

is a scientific center for the study of plants, their diversity and conservation, as well as a popular tourist attraction.



#### **Rolling Stones**

are an English rock band formed in London, in 1962. The Rolling Stones were identified with the youthful and rebellious counterculture of the 1960s.



#### **Doctor Watson**

is a fictional character in the Sherlock Holmes stories by Sir Arthur Conan Doyle. Watson is Sher