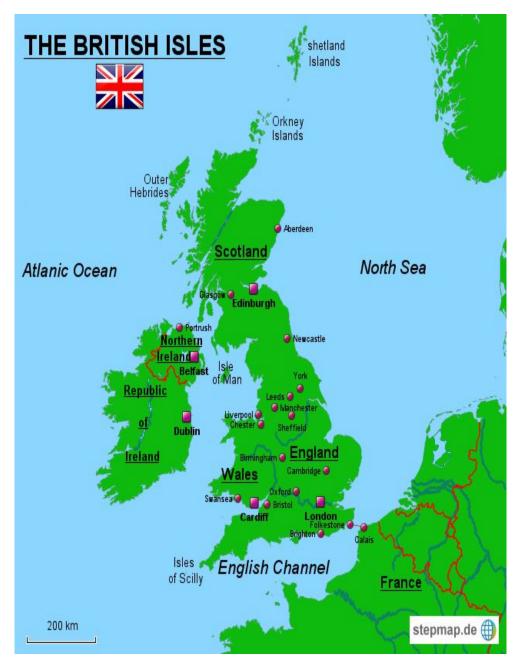

st             |

# Brighton is *the most popular* resort among British people.



# Heathrow Airport is *bigger* than Gatwick Airport.



#### England is *more populated* than Scotland.

#### THE POPULATION OF THE UK



## The Highlands of Scotland are among *the oldest* mountains in the world.



# It is *better* to live in English countryside than in an industrial city like Manchester.





# The Thames is *the busiest* and *the most important* river in the UK.



## Edinburgh is the capital of Scotland and one of *the most attractive* cities in the UK.



# William Shakespeare was one of *the most talented* English writers.



# The weather is *worse* in Great Britain in autumn than in summer.



# The Lake District is one of *the most* picturesque places in the North of England.