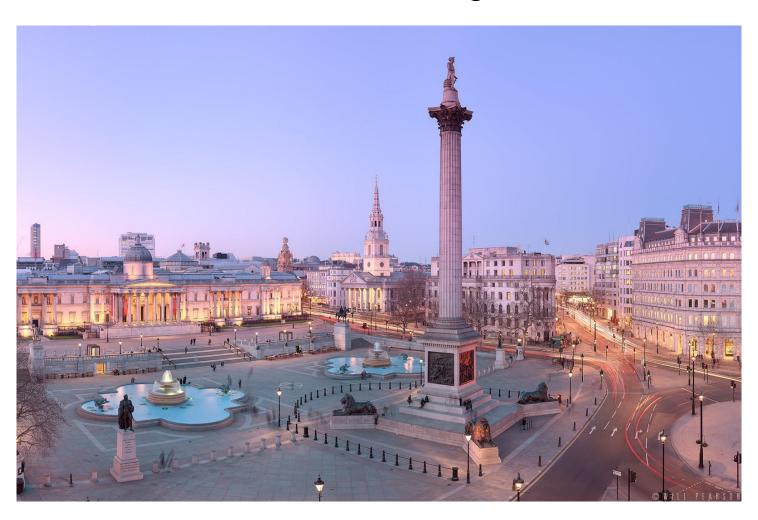

#### **Trafalgar Square**

is a square in central London. Nelson's Column stands in the center and the four lion statues guard the column.