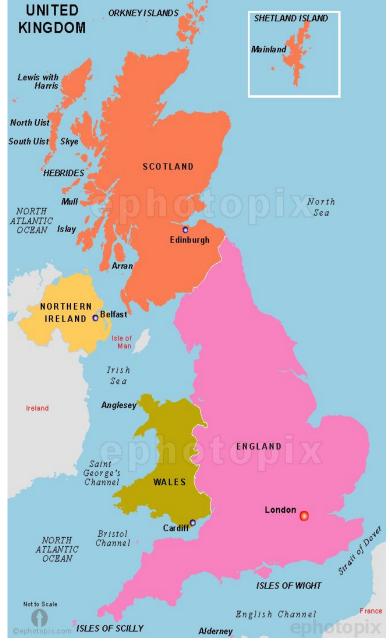

|

# Brighton is *the most popular* resort among British people.



# Heathrow Airport is *bigger* than Gatwick Airport.



#### England is *more populated* than Scotland.

#### THE POPULATION OF THE UK



## The Highlands of Scotland are among *the oldest* mountains in the world.



# It is *better* to live in English countryside than in an industrial city like Manchester.





# The Thames is *the busiest* and *the most important* river in the UK.



## Edinburgh is the capital of Scotland and one of *the most attractive* cities in the UK.



# William Shakespeare was one of *the most talented* English writers.



# The weather is *worse* in Great Britain in autumn than in summer.



# The Lake District is one of *the most* picturesque places in the North of England.