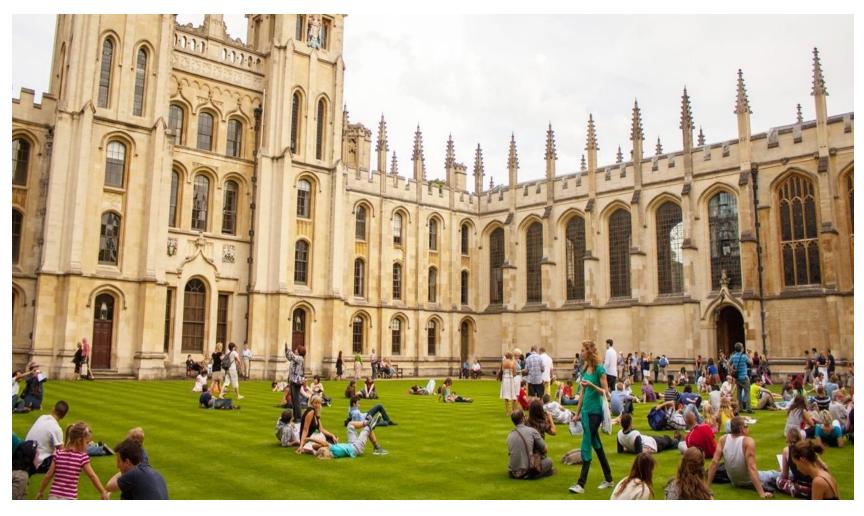

### A Glimpse of Britain



### Oxford University



### Big Ben



### Five o'clock tea







The Tower of London is guarded by the Yeoman Warders, or "Beefeaters".

### Beefeaters

Beefeaters - the informal name of the ceremonial guard the Tower of London. The official English title is the Yeomen Warders





### cricket



### pudding



### kilt



### Yellow Submarine



#### **Buckingham Palace**

is a place where the Queen Elizabeth lives.



#### **Trafalgar Square**

is a square in central London. Nelson's Column stands in the center and the four lion statues guard the column.



#### Hyde Park

is one of four Royal parks. It is the largest park in central London. Speakers 'corner is situated here.









#### Royal Botanic Garden

is a scientific center for the study of plants, their diversity and conservation, as well as a po