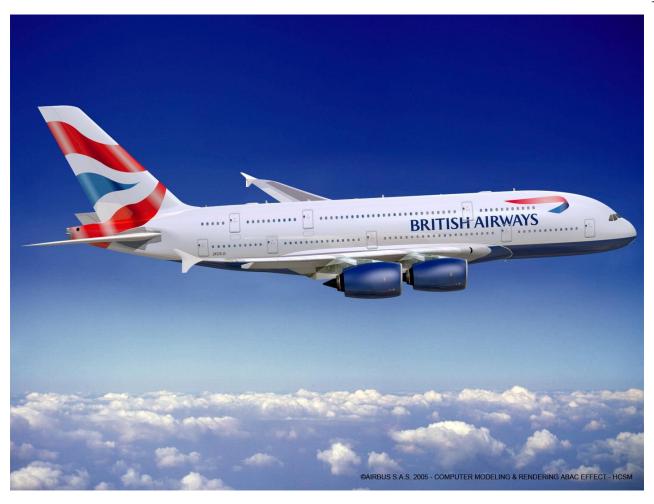

#### **British Airways**

is the largest airline in the United Kingdom. The airline is based in Waterside near its main hub at London Heathrow Airport.