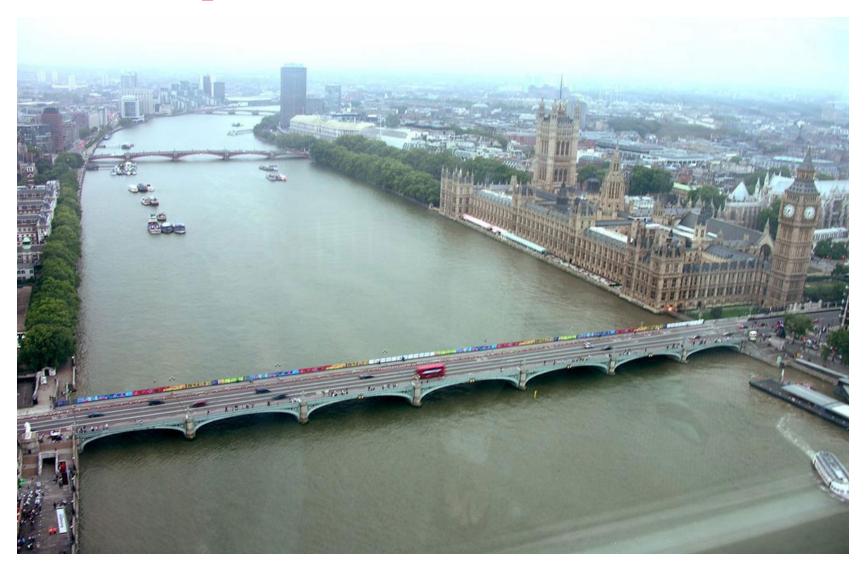

---------------|
| tall              | taller            | the tallest           |
| big               | bigger            | the biggest           |
| dangerous         | more<br>dangerous | the most<br>dangerous |
| good              | better            | the best              |
| bad               | worse             | the worst             |

# Brighton is *the most popular* resort among British people.



# Heathrow Airport is *bigger* than Gatwick Airport.



#### England is *more populated* than Scotland.

#### THE POPULATION OF THE UK



## The Highlands of Scotland are among *the oldest* mountains in the world.



# It is *better* to live in English countryside than in an industrial city like Manchester.





# The Thames is *the busiest* and *the most important* river in the UK.



## Edinburgh is the capital of Scotland and one of *the most attractive* cities in the UK.



# William Shakespeare was one of *the most talented* English writers.



# The weather is *worse* in Great Britain in autumn than in summer.



# The Lake District is one of *the most* picturesque places in the North of England.