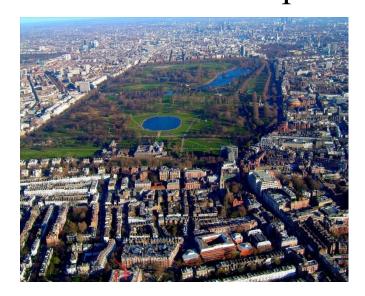

#### Hyde Park

is one of four Royal parks. It is the largest park in central London. Speakers 'corner is situated here.