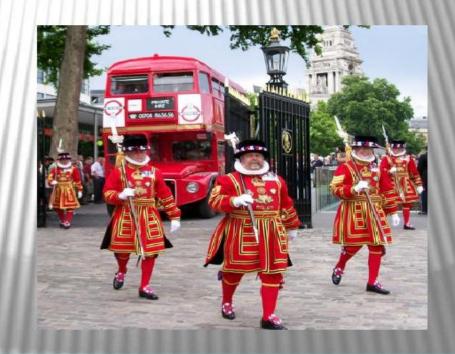

### Beefeaters

Beefeaters - the informal name of the ceremonial guard the Tower of London. The official English title is the Yeomen Warders