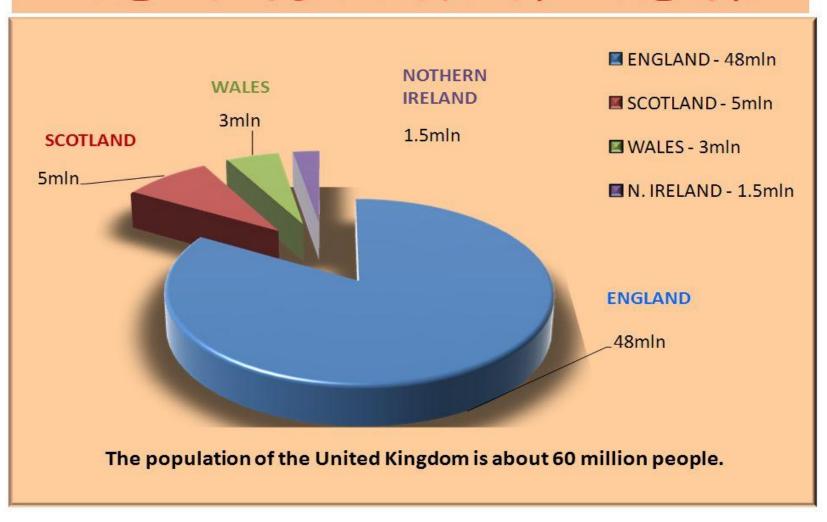

oems about its countryside and its people...
- He felt a special bond with the Highlands.



# The degrees of Comparison of Adjectives

| Положительная ст. | Сравнительная ст. | Превосходная<br>ст.   |
|-------------------|-------------------|-----------------------|
| tall              | taller            | the tallest           |
| big               | bigger            | the biggest           |
| dangerous         | more<br>dangerous | the most<br>dangerous |
| good              | better            | the best              |
| bad               | worse             | the worst             |

# Brighton is *the most popular* resort among British people.



# Heathrow Airport is *bigger* than Gatwick Airport.



#### England is *more populated* than Scotland.

#### THE POPULATION OF THE UK



## The Highlands of Scotland are among *the oldest* mountains in the world.



# It is *better* to live in English countryside than in an industrial city like Manchester.





# The Thames is *the busiest* and *the most important* river in the UK.



## Edinburgh is the capital of Scotland and one of *the most attractive* cities in the UK.



# William Shakespeare was one of *the most talented* English writers.



# The weather is *worse* in Great Britain in autumn than in summer.



# The Lake District is one of *the most* picturesque places in the North of England.