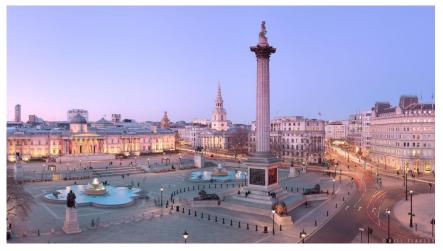

#### **Trafalgar Square**

is a square in central London. Nelson's Column stands in the center and the four lion statues guard the column.