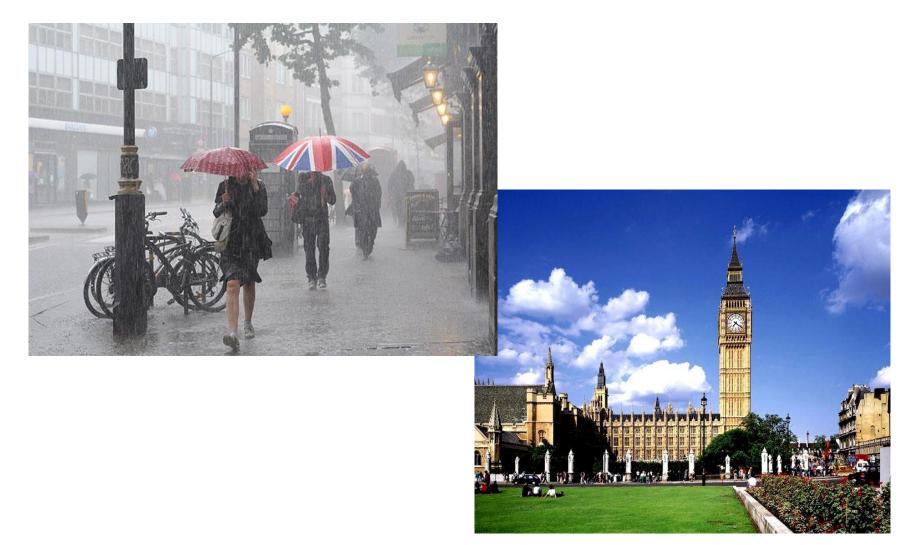

### Big Ben

# The weather is *worse* in Great Britain in autumn than in summer.