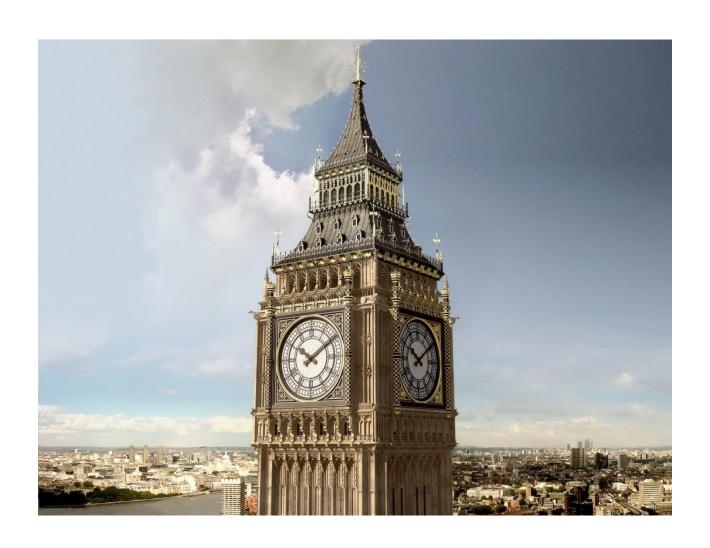

### A Glimpse of Britain



### Oxford University



### Big Ben



### Five o'clock tea







The Tower of London is guarded by the Yeoman Warders, or "Beefeaters".

### Beefeaters

Beefeaters - the informal name of the ceremonial guard the Tower of London. The official English title is the Yeomen Warders





### cricket



### pudding



### kilt



### Yellow Submarine



#### **Buckingham Palace**

is a place where the Queen Elizabeth lives.



#### **Trafalgar Square**

is a square in central London. Nelson's Column stands in the center and the four lion statues guard the column.



#### Hyde Park

is one of four Royal parks. It is the largest park in central London. Speakers 'corner is situated here.









#### Royal Botanic Garden

is a scientific center for the study of plants, their diversity and conservation, as well as a popular tourist a