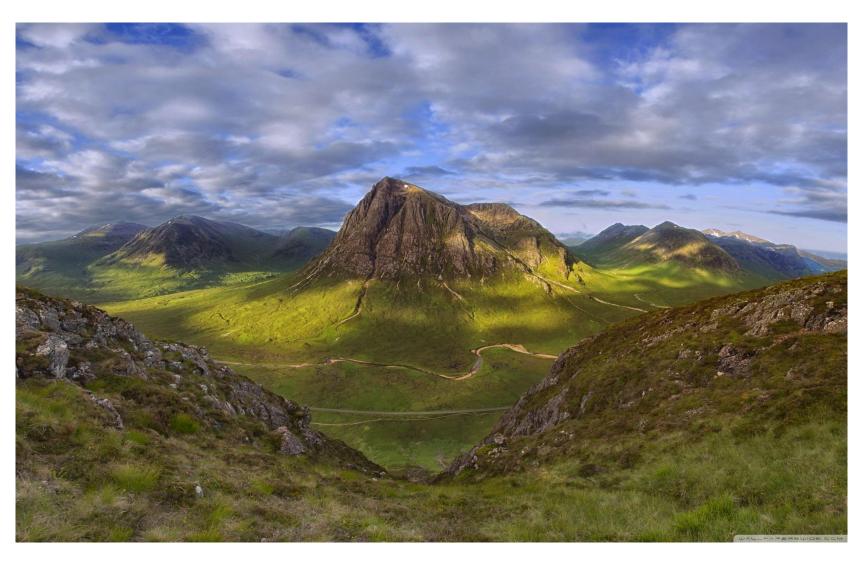

Highlands.



# The degrees of Comparison of Adjectives

| Положительная ст. | Сравнительная ст. | Превосходная<br>ст.   |
|-------------------|-------------------|-----------------------|
| tall              | taller            | the tallest           |
| big               | bigger            | the biggest           |
| dangerous         | more<br>dangerous | the most<br>dangerous |
| good              | better            | the best              |
| bad               | worse             | the worst             |

# Brighton is *the most popular* resort among British people.



# Heathrow Airport is *bigger* than Gatwick Airport.



#### England is *more populated* than Scotland.

#### THE POPULATION OF THE UK



## The Highlands of Scotland are among *the oldest* mountains in the world.



# It is *better* to live in English countryside than in an industrial city like Manchester.





# The Thames is *the busiest* and *the most important* river in the UK.



## Edinburgh is the capital of Scotland and one of *the most attractive* cities in the UK.



# William Shakespeare was one of *the most talented* English writers.



# The weather is *worse* in Great Britain in autumn than in summer.



# The Lake District is one of *the most* picturesque places in the North of England.