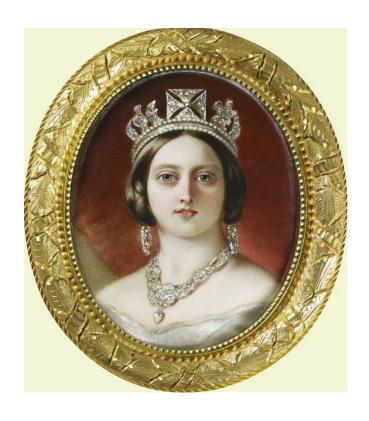

#### **Queen Victoria**

was Queen of the United Kingdom of Great Britain and Ireland from 20 June 1837 until her death.