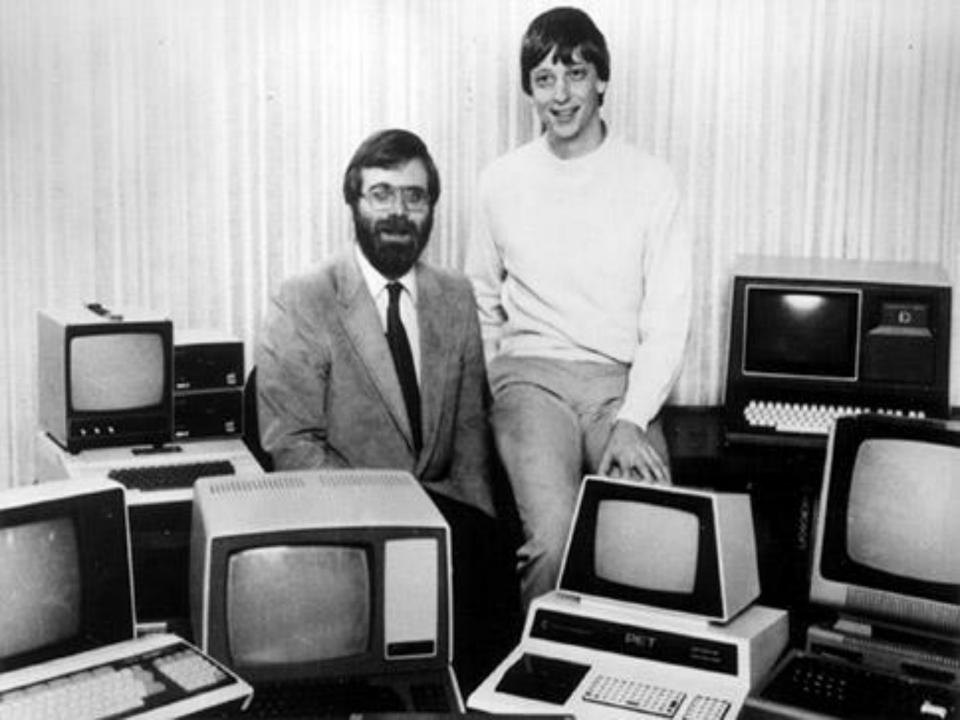

### The founders of the company





#### **Bill Gates**

### Paul Allen



# The company's headquarters is in Redmond, Washington



## **MICRO**computer











Windows 1.0 (1985)

Windows NT (1993)

Windows 95/98 (1995)

Windows 2000 (1999)







Windows XP (2004)

Windows Vista (2005)

Windows 7 (2009)

Windows 8 (2012)

## WINDOWS 1.0

|                                                                                                                                                                                                                                  | Notepad - DLRMEMO.TXT                                                                                                                                                                                      |
|--------------------------------------------------------------------------------------------