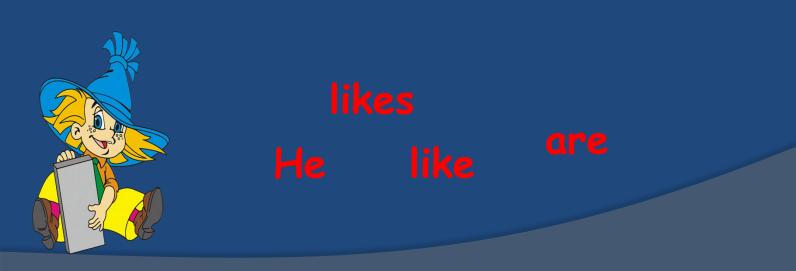

#### He \_\_\_\_\_ a merry little bear.

# He <u>is</u> a merry little bear. is kind and funny.

# He <u>is</u> a merry little bear. <u>He</u> is kind and funny. He <u>honey</u>.

He <u>is</u> a merry little bear.
<u>He</u> is kind and funny.
He <u>likes</u> honey.
His friends <u>are</u> a little pig and an owl.
They <u>playing together</u>.