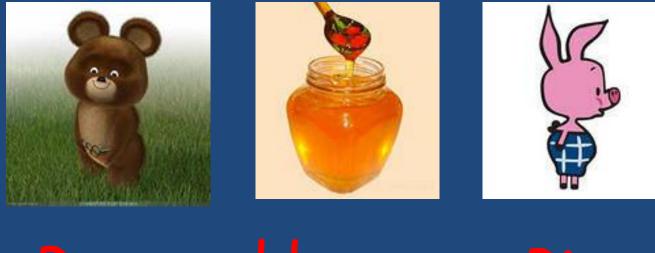

## Honey

# He <u>is</u> a merry little bear. is kind and funny.

# He <u>is</u> a merry little bear. <u>He</u> is kind and funny. He <u>honey</u>.

He <u>is</u> a merry little bear.
<u>He</u> is kind and funny.
He <u>likes</u> honey.
His friends <u>are</u> a little pig and an owl.
They <u>playing together</u>.