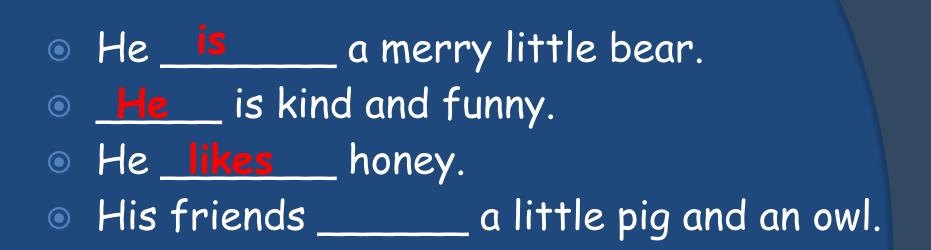

#### He \_\_\_\_\_ a merry little bear.

# He <u>is</u> a merry little bear. is kind and funny.

# He <u>is</u> a merry little bear. <u>He</u> is kind and funny. He <u>honey</u>.

He <u>is</u> a merry little bear.
<u>He</u> is kind and funny.
He <u>likes</u> honey.
His friends <u>are</u> a little pig and an owl.
They <u>playing together</u>.