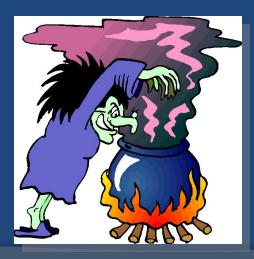

#### The Wicked Witch \_\_\_\_\_ kind.

- The Wicked Witch <u>is not</u> kind.
- She <u>is</u> evil.
- Her friends \_\_\_\_\_ black cats.

- The Wicked Witch <u>is not</u> kind.
- She <u>is</u> evil.
- Her friends <u>are</u> black cats.
- They \_\_\_\_\_ friendly.

- The Wicked Witch <u>is not</u> kind.
- She <u>is</u> evil.
- Her friends <u>are</u> black cats.
- They <u>are not</u> friendly.
- They \_\_\_\_\_playing tricks.

- The Wicked Witch <u>is not</u> kind.
- She <u>is</u> evil.
- Her friends <u>are</u> black cats.
- They <u>are not</u> friendly.
- They <u>like</u> playing tricks.