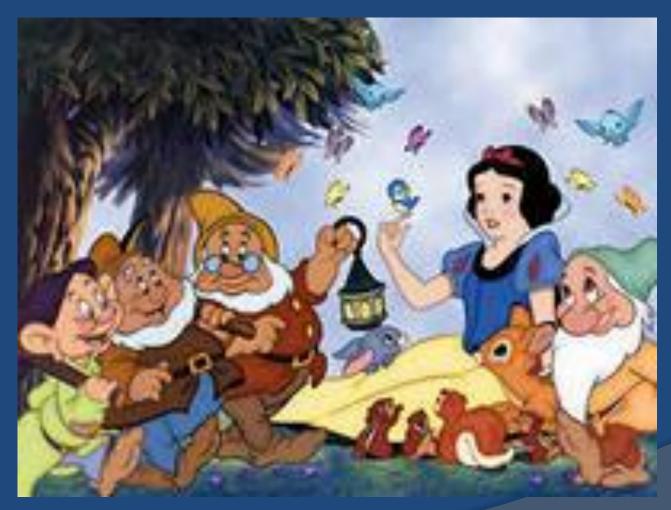

## I am a princess!!!

I am a princess. I am kind and nice. My friends are dwarfs They are funny and friendly We like singing and dancing.

👩 Dienep.com

### Snow White