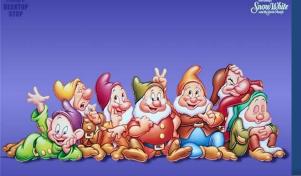

## I am a princess!!!

I am a princess. I am kind and nice. My friends are dwarfs They are funny and friendly We like singing and dancing.

👩 Dienep.com

### Snow White