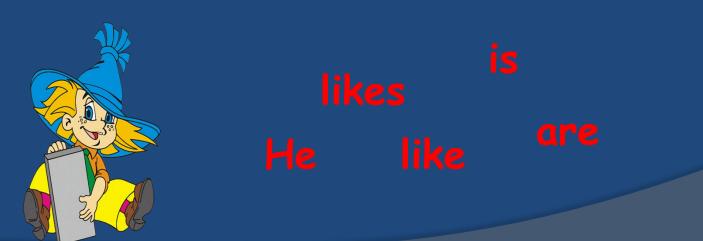

#### He \_\_\_\_\_ a merry little bear.

# He <u>is</u> a merry little bear. is kind and funny.

# He <u>is</u> a merry little bear. <u>He</u> is kind and funny. He <u>honey</u>.

He <u>is</u> a merry little bear.
<u>He</u> is kind and funny.
He <u>likes</u> honey.
His friends <u>are</u> a little pig and an owl.
They <u>playing together</u>.