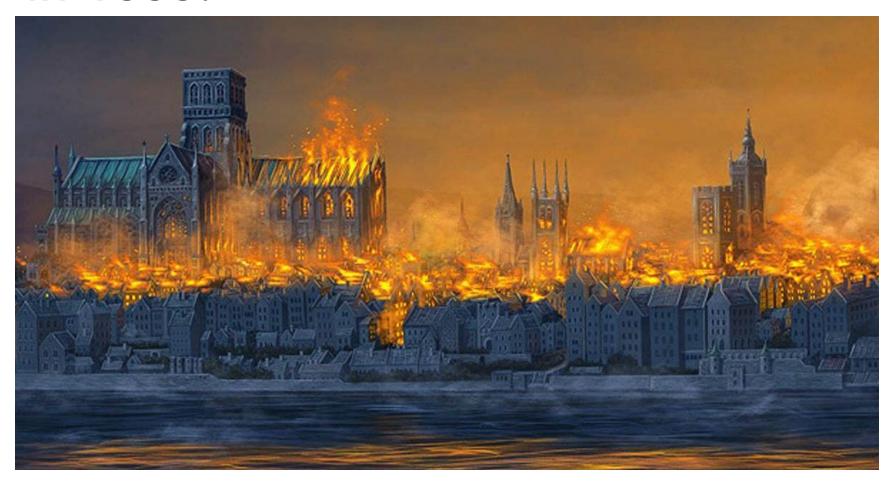

# The Palace of Westminster - The Houses of Parliament

Great fire destroyed the central part of London on 2-5, September, in 1666.