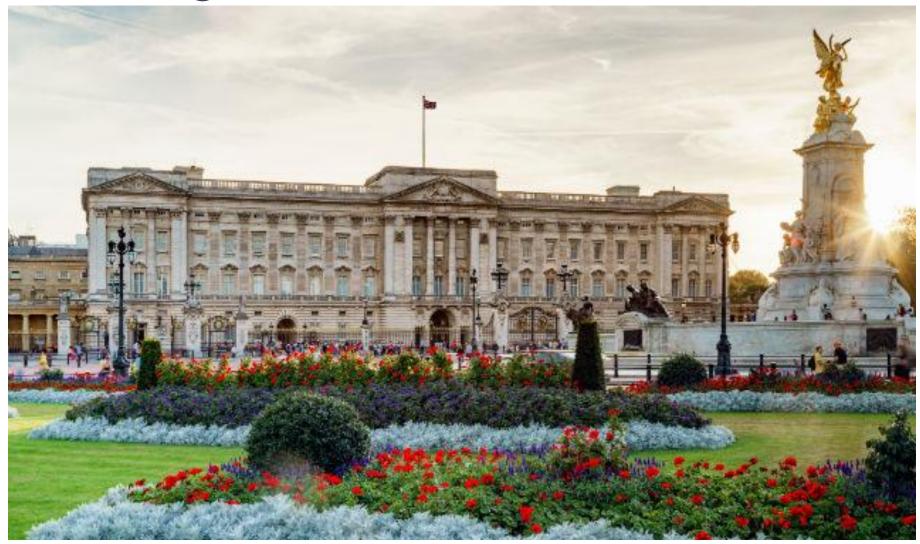

try



# The Prime Minister of the UK Theresa May



# Theresa May lives in 10, Downing street



# Parliament is divided into House of Commons and House of Lords



Whitehall is the street where numbers of departments and ministries are situated. It is running south from Trafalgar Square to Houses of Parliament.



### Trafalgar Square



# The Palace of Westminster - The Houses of Parliament





Great fire destroyed the central part of London on 2-5, September, in 1666.





### Christopher Wren

 Was a famous architect who rebuilt 52 churches after the Great Fire of London in 1666. He also rebuilt St.Paul's Cathedral



#### St. Paul's Cathedral



# National Gallery is in Trafalgar Square



## Big Ben



### London Eye



Tower Bridge



### Tower of London



### Buckingham Palace



### Hyde Park



#### British Museum