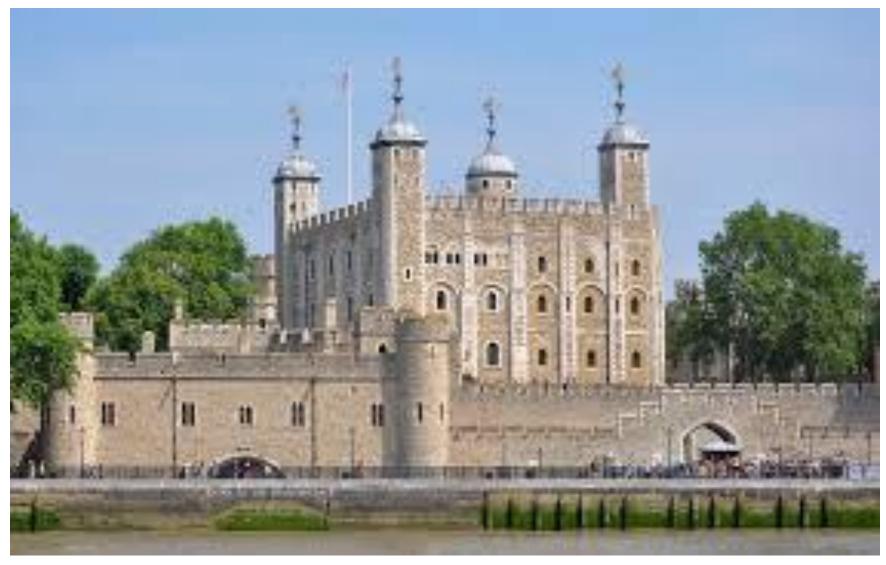

I is the head of the country



# The Prime Minister of the UK Theresa May



# Theresa May lives in 10, Downing street



# Parliament is divided into House of Commons and House of Lords



Whitehall is the street where numbers of departments and ministries are situated. It is running south from Trafalgar Square to Houses of Parliament.



### Trafalgar Square



# The Palace of Westminster - The Houses of Parliament





Great fire destroyed the central part of London on 2-5, September, in 1666.





### Christopher Wren

 Was a famous architect who rebuilt 52 churches after the Great Fire of London in 1666. He also rebuilt St.Paul's Cathedral



#### St. Paul's Cathedral



# National Gallery is in Trafalgar Square



## Big Ben



### London Eye



Tower Bridge



### Tower of London



### Buckingham Palace



### Hyde Park



#### British Museum