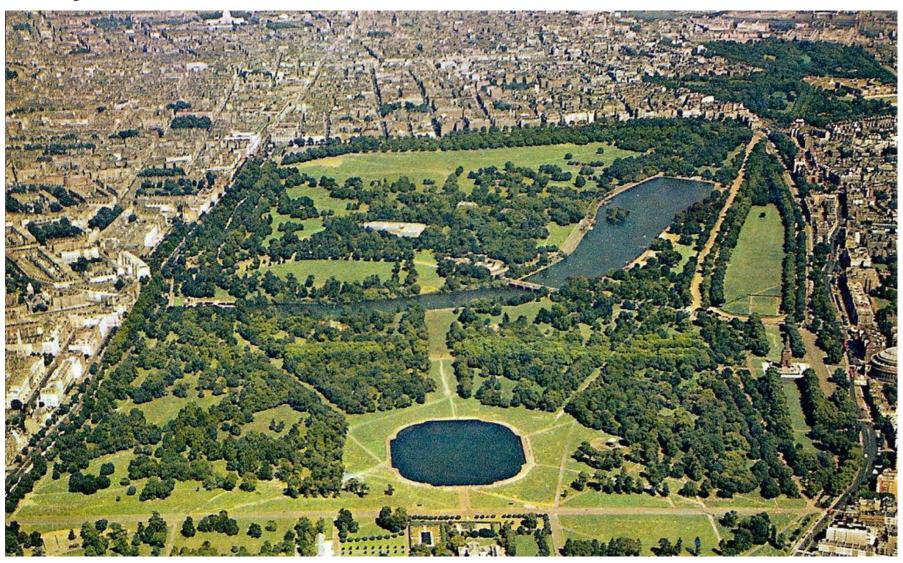

e Minister of the UK Theresa May



# Theresa May lives in 10, Downing street



# Parliament is divided into House of Commons and House of Lords



Whitehall is the street where numbers of departments and ministries are situated. It is running south from Trafalgar Square to Houses of Parliament.



### Trafalgar Square



# The Palace of Westminster - The Houses of Parliament





Great fire destroyed the central part of London on 2-5, September, in 1666.





### Christopher Wren

 Was a famous architect who rebuilt 52 churches after the Great Fire of London in 1666. He also rebuilt St.Paul's Cathedral



#### St. Paul's Cathedral



# National Gallery is in Trafalgar Square



## Big Ben



### London Eye



Tower Bridge



### Tower of London



### Buckingham Palace



### Hyde Park



#### British Museum