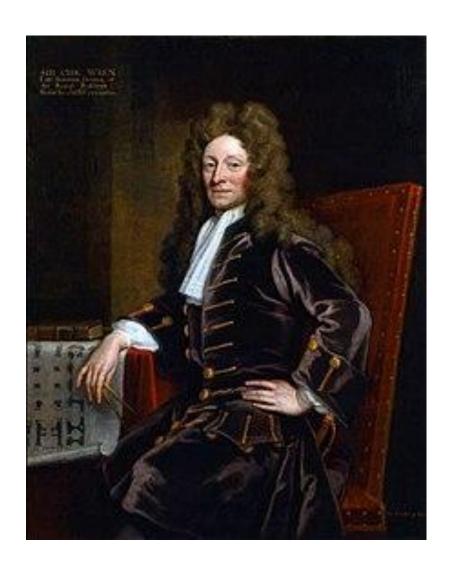

### Christopher Wren

 Was a famous architect who rebuilt 52 churches after the Great Fire of London in 1666. He also rebuilt St.Paul's Cathedral