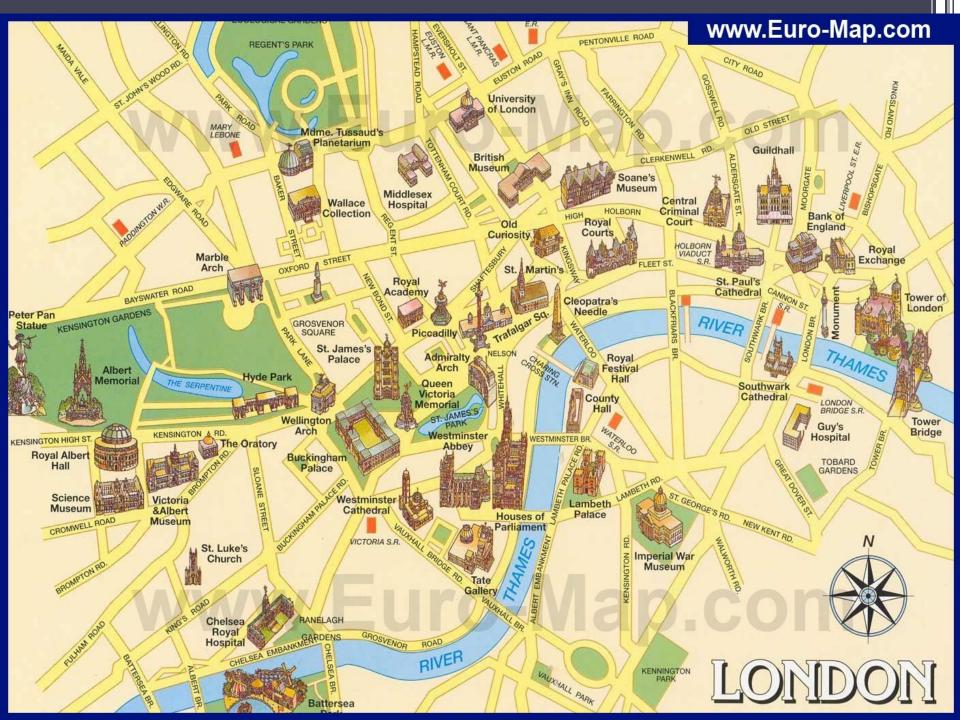

# Parliament is divided into House of Commons and House of Lords

Whitehall is the street where numbers of departments and ministries are situated. It is running south from Trafalgar Square to Houses of Parliament.

### Trafalgar Square

# The Palace of Westminster - The Houses of Parliament

Great fire destroyed the central part of London on 2-5, September, in 1666.

# National Gallery is in Trafalgar Square

## Big Ben

### London Eye

Tower Bridge

### Tower of London

### Buckingham Palace

### Hyde Park

#### British Museum