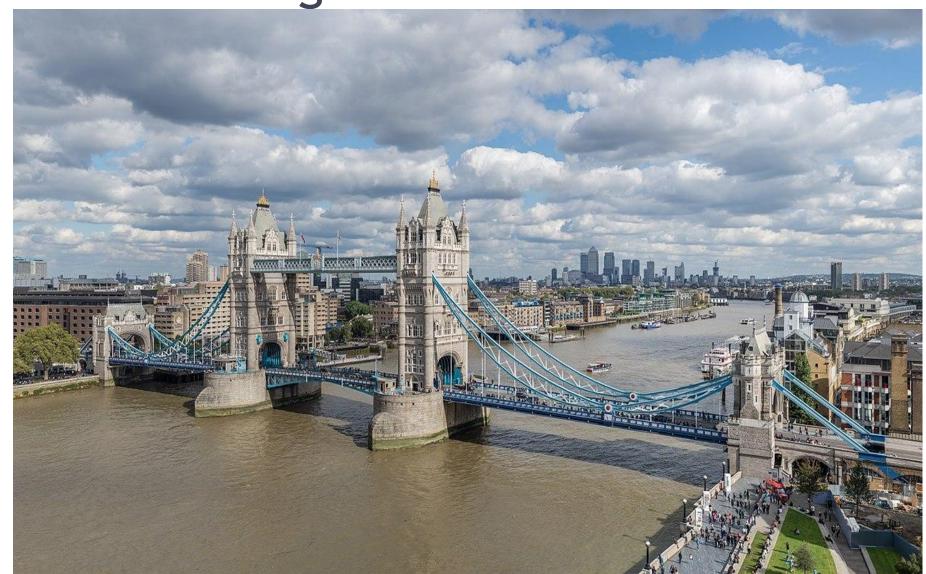

# The Queen Elizabeth II is the head of the country



# The Prime Minister of the UK Theresa May



# Theresa May lives in 10, Downing street



# Parliament is divided into House of Commons and House of Lords



Whitehall is the street where numbers of departments and ministries are situated. It is running south from Trafalgar Square to Houses of Parliament.



### Trafalgar Square



# The Palace of Westminster - The Houses of Parliament





Great fire destroyed the central part of London on 2-5, September, in 1666.





### Christopher Wren

 Was a famous architect who rebuilt 52 churches after the Great Fire of London in 1666. He also rebuilt St.Paul's Cathedral



#### St. Paul's Cathedral



# National Gallery is in Trafalgar Square



## Big Ben



### London Eye



Tower Bridge



### Tower of London



### Buckingham Palace



### Hyde Park



#### British Museum