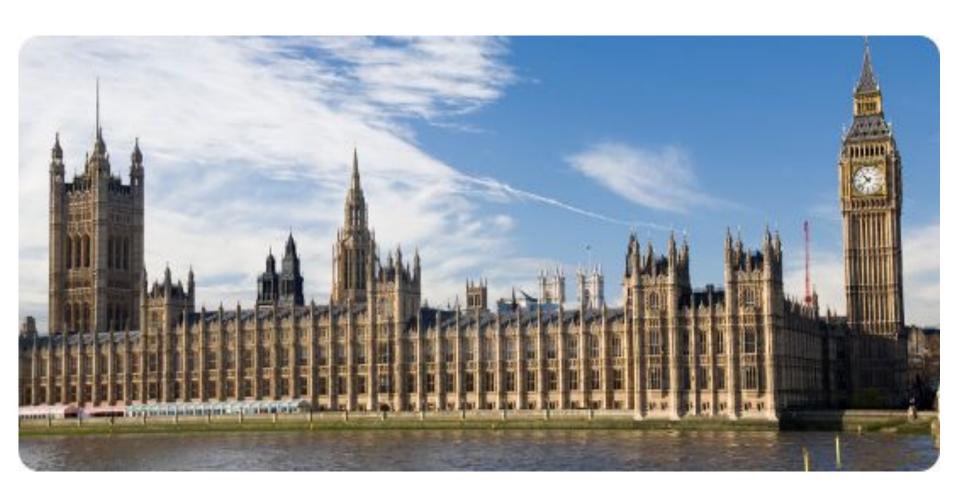

# The Palace of Westminster - The Houses of Parliament

Great fire destroyed the central part of London on 2-5, September, in 1666.