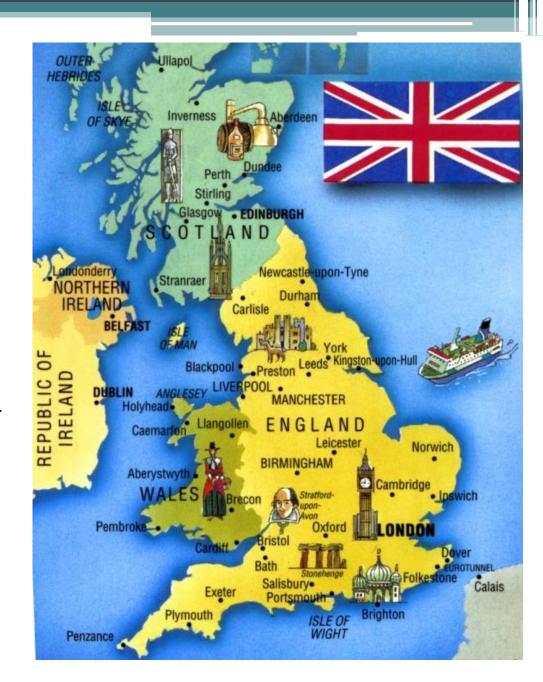

### Find Great Britain on the map

•Great Britain or United Kingdom

### Official name:

•The United Kingdom of Great Britain and Northern Ireland

- Consists of 4 countries:
- Scotland
- England
- Wales
- •The Northern Ireland