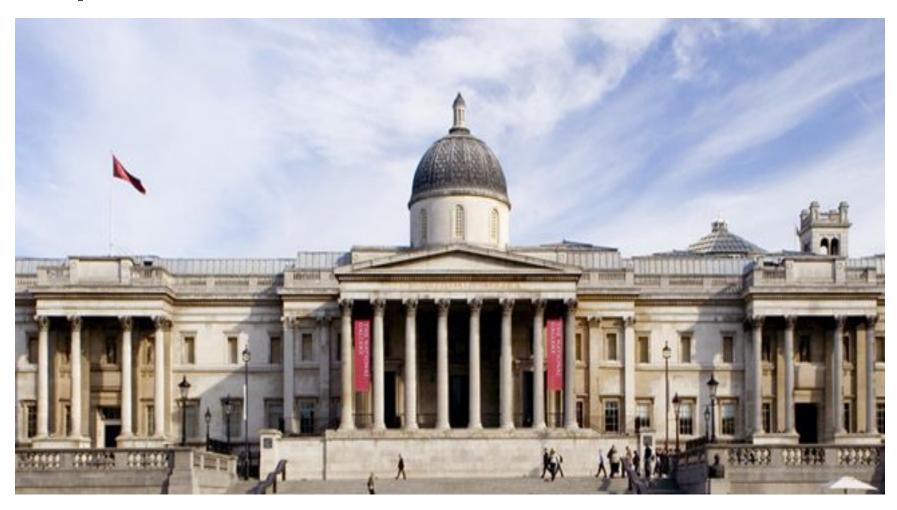

amentary monarchy
- (parliament and the queen)

# The Queen Elizabeth II is the head of the country



# The Prime Minister of the UK Theresa May



# Theresa May lives in 10, Downing street



# Parliament is divided into House of Commons and House of Lords



Whitehall is the street where numbers of departments and ministries are situated. It is running south from Trafalgar Square to Houses of Parliament.



### Trafalgar Square



# The Palace of Westminster - The Houses of Parliament





Great fire destroyed the central part of London on 2-5, September, in 1666.





### Christopher Wren

 Was a famous architect who rebuilt 52 churches after the Great Fire of London in 1666. He also rebuilt St.Paul's Cathedral



#### St. Paul's Cathedral



# National Gallery is in Trafalgar Square



## Big Ben



### London Eye



Tower Bridge



### Tower of London



### Buckingham Palace



### Hyde Park



#### British Museum