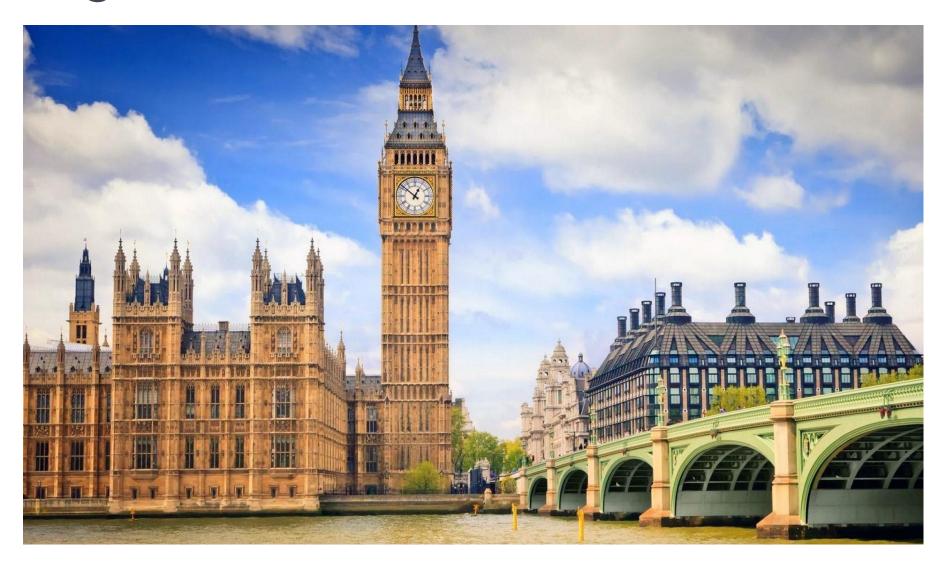

chy
- (parliament and the queen)

# The Queen Elizabeth II is the head of the country



# The Prime Minister of the UK Theresa May



# Theresa May lives in 10, Downing street



# Parliament is divided into House of Commons and House of Lords



Whitehall is the street where numbers of departments and ministries are situated. It is running south from Trafalgar Square to Houses of Parliament.



### Trafalgar Square



# The Palace of Westminster - The Houses of Parliament





Great fire destroyed the central part of London on 2-5, September, in 1666.





### Christopher Wren

 Was a famous architect who rebuilt 52 churches after the Great Fire of London in 1666. He also rebuilt St.Paul's Cathedral



#### St. Paul's Cathedral



# National Gallery is in Trafalgar Square



## Big Ben



### London Eye



Tower Bridge



### Tower of London



### Buckingham Palace



### Hyde Park



#### British Museum