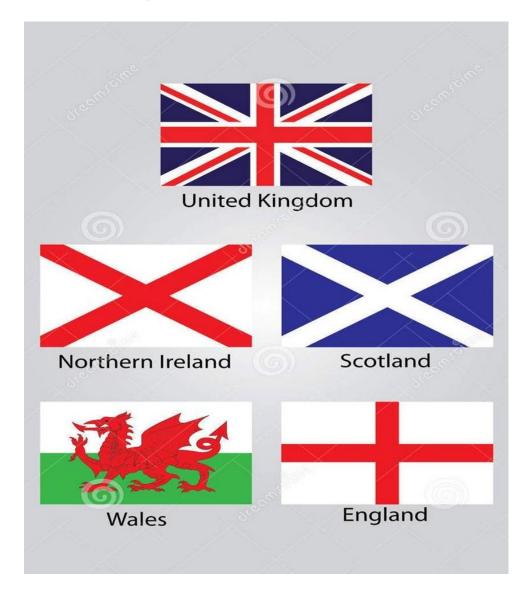

### Official name:

•The United Kingdom of Great Britain and Northern Ireland

- Consists of 4 countries:
- Scotland
- England
- Wales
- •The Northern Ireland

#### The Union Jack