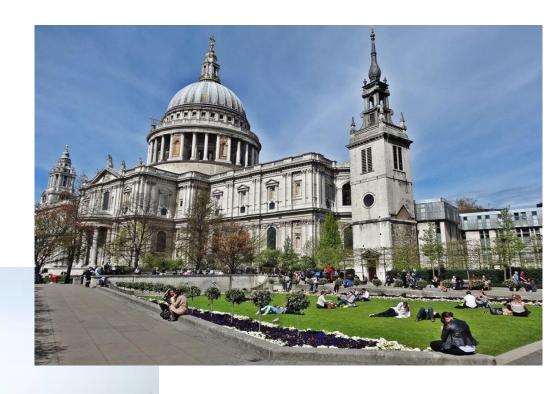

form of government (форма правления)

- Parliamentary monarchy
- (parliament and the queen)

# The Queen Elizabeth II is the head of the country



# The Prime Minister of the UK Theresa May



# Theresa May lives in 10, Downing street



# Parliament is divided into House of Commons and House of Lords



Whitehall is the street where numbers of departments and ministries are situated. It is running south from Trafalgar Square to Houses of Parliament.



### Trafalgar Square



# The Palace of Westminster - The Houses of Parliament





Great fire destroyed the central part of London on 2-5, September, in 1666.





### Christopher Wren

 Was a famous architect who rebuilt 52 churches after the Great Fire of London in 1666. He also rebuilt St.Paul's Cathedral



#### St. Paul's Cathedral



# National Gallery is in Trafalgar Square



## Big Ben



### London Eye



Tower Bridge



### Tower of London



### Buckingham Palace



### Hyde Park



#### British Museum