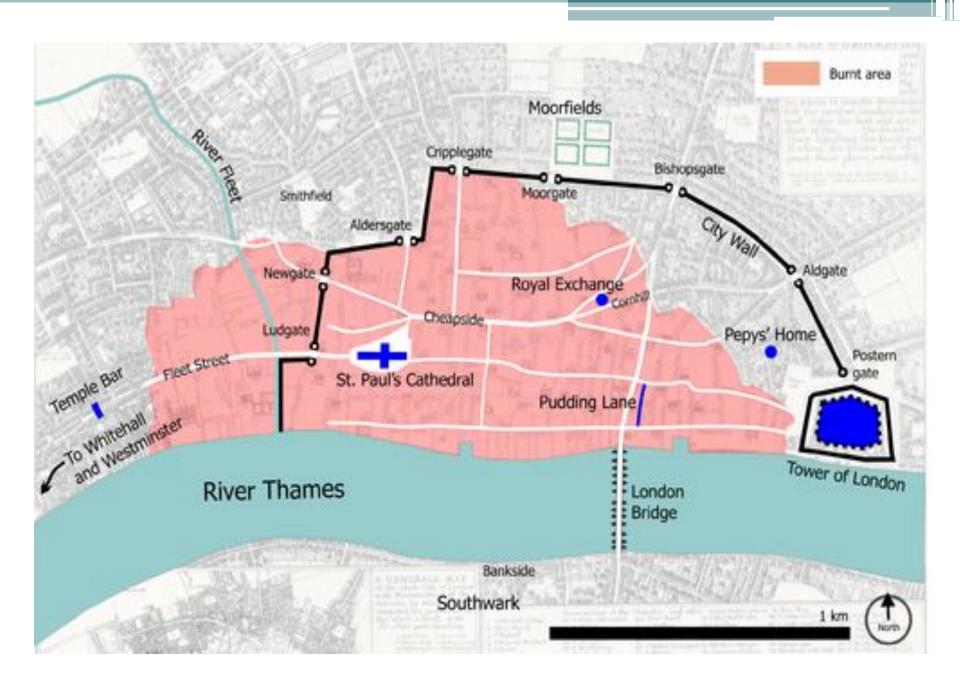

# The Palace of Westminster - The Houses of Parliament

Great fire destroyed the central part of London on 2-5, September, in 1666.

### Christopher Wren

 Was a famous architect who rebuilt 52 churches after the Great Fire of London in 1666. He also rebuilt St.Paul's Cathedral