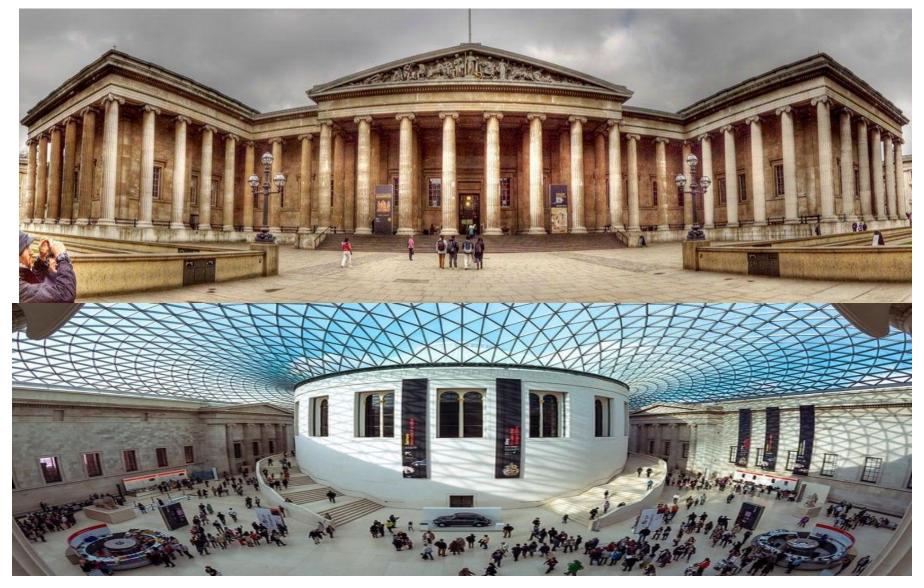

eresa May



# Theresa May lives in 10, Downing street



# Parliament is divided into House of Commons and House of Lords



Whitehall is the street where numbers of departments and ministries are situated. It is running south from Trafalgar Square to Houses of Parliament.



### Trafalgar Square



# The Palace of Westminster - The Houses of Parliament





Great fire destroyed the central part of London on 2-5, September, in 1666.





### Christopher Wren

 Was a famous architect who rebuilt 52 churches after the Great Fire of London in 1666. He also rebuilt St.Paul's Cathedral



#### St. Paul's Cathedral



# National Gallery is in Trafalgar Square



## Big Ben



### London Eye



Tower Bridge



### Tower of London



### Buckingham Palace



### Hyde Park



#### British Museum