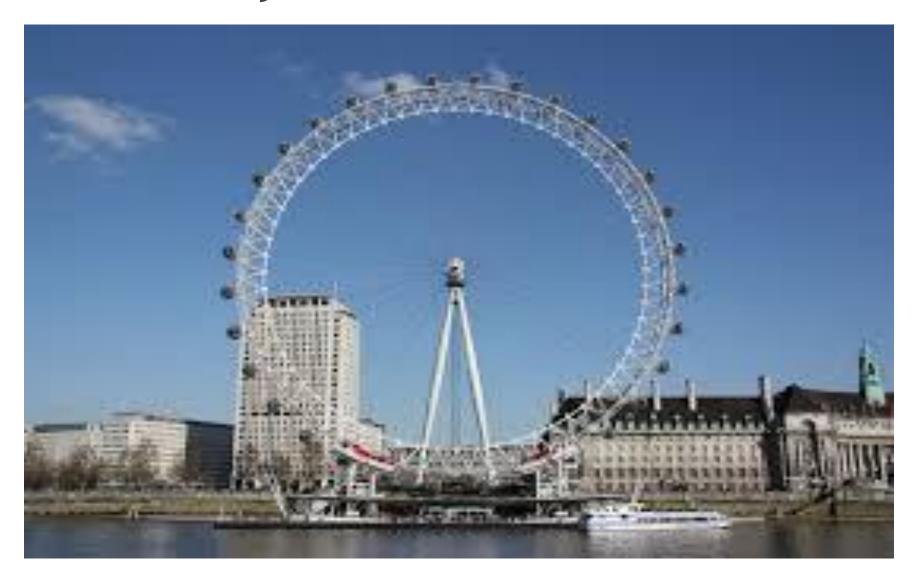

and the queen)

# The Queen Elizabeth II is the head of the country



# The Prime Minister of the UK Theresa May



# Theresa May lives in 10, Downing street



# Parliament is divided into House of Commons and House of Lords



Whitehall is the street where numbers of departments and ministries are situated. It is running south from Trafalgar Square to Houses of Parliament.



### Trafalgar Square



# The Palace of Westminster - The Houses of Parliament





Great fire destroyed the central part of London on 2-5, September, in 1666.





### Christopher Wren

 Was a famous architect who rebuilt 52 churches after the Great Fire of London in 1666. He also rebuilt St.Paul's Cathedral



#### St. Paul's Cathedral



# National Gallery is in Trafalgar Square



## Big Ben



### London Eye



Tower Bridge



### Tower of London



### Buckingham Palace



### Hyde Park



#### British Museum