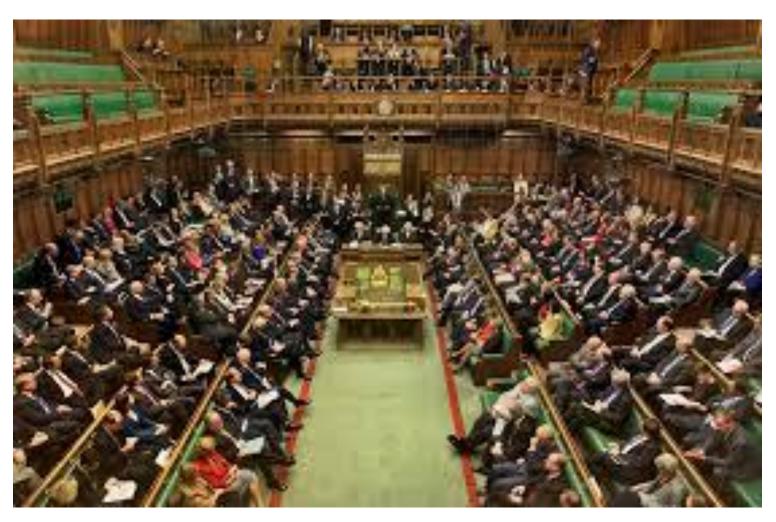

# Parliament is divided into House of Commons and House of Lords

Whitehall is the street where numbers of departments and ministries are situated. It is running south from Trafalgar Square to Houses of Parliament.