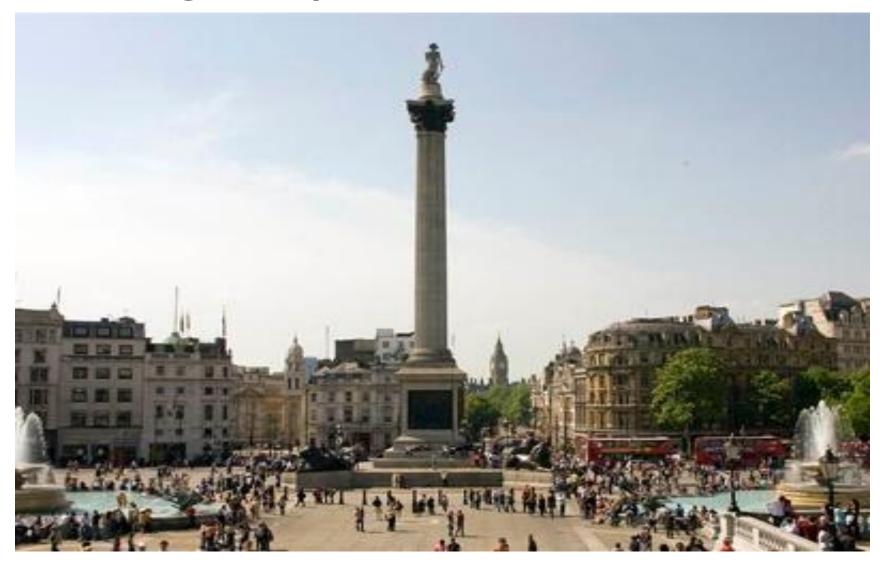

..... today

#### Continents



### Find Great Britain on the map



•Great Britain or United Kingdom

### Official name:

•The United Kingdom of Great Britain and Northern Ireland

- Consists of 4 countries:
- Scotland
- England
- Wales
- •The Northern Ireland



#### The Union Jack

#### The coat of arms





# The form of government (форма правления)

- Parliamentary monarchy
- (parliament and the queen)

# The Queen Elizabeth II is the head of the country



# The Prime Minister of the UK Theresa May



# Theresa May lives in 10, Downing street



# Parliament is divided into House of Commons and House of Lords



Whitehall is the street where numbers of departments and ministries are situated. It is running south from Trafalgar Square to Houses of Parliament.



### Trafalgar Square



# The Palace of Westminster - The Houses of Parliament





Great fire destroyed the central part of London on 2-5, September, in 1666.





### Christopher Wren

 Was a famous architect who rebuilt 52 churches after the Great Fire of London in 1666. He also rebuilt St.Paul's Cathedral



#### St. Paul's Cathedral



# National Gallery is in Trafalgar Square



## Big Ben



### London Eye



Tower Bridge



### Tower of London



### Buckingham Palace



### Hyde Park



#### British Museum