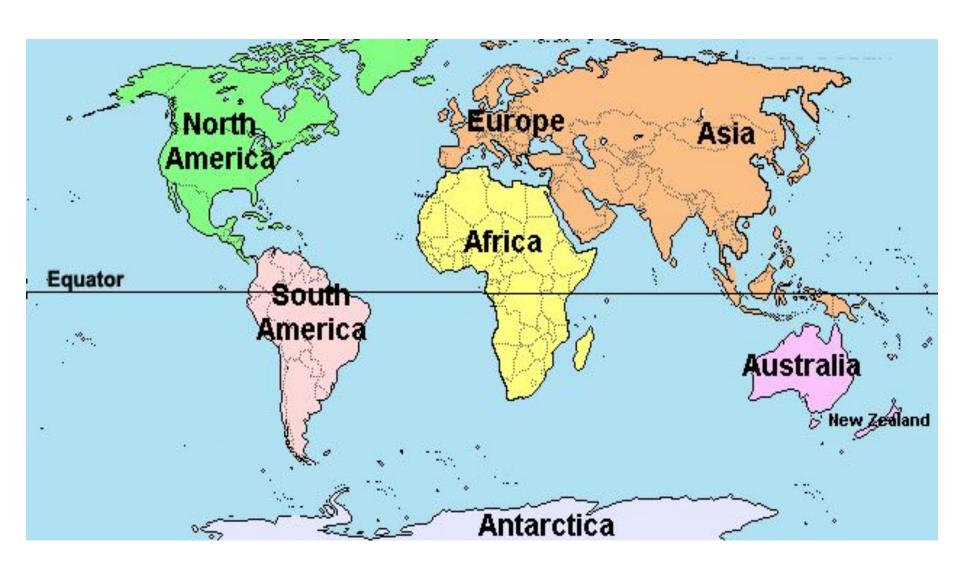

# Great Britain

How much do we know about Britain?

•What date is it today?

•Today is the \_\_\_\_ of November

# •What day of the week is it today?

•Today is .....

•What is the weather like today?

- •Today is ....
- •It is ..... today

#### Continents



### Find Great Britain on the map



•Great Britain or United Kingdom

### Official name:

•The United Kingdom of Great Britain and Northern Ireland

- Consists of 4 countries:
- Scotland
- England
- Wales
- •The Northern Ireland



#### The Union Jack

#### The coat of arms





# The form of government (форма правления)

- Parliamentary monarchy
- (parliament and the queen)

# The Queen Elizabeth II is the head of the country



# The Prime Minister of the UK Theresa May



# Theresa May lives in 10, Downing street



# Parliament is divided into House of Commons and House of Lords



Whitehall is the street where numbers of departments and ministries are situated. It is running south from Trafalgar Square to Houses of Parliament.



### Trafalgar Square



# The Palace of Westminster