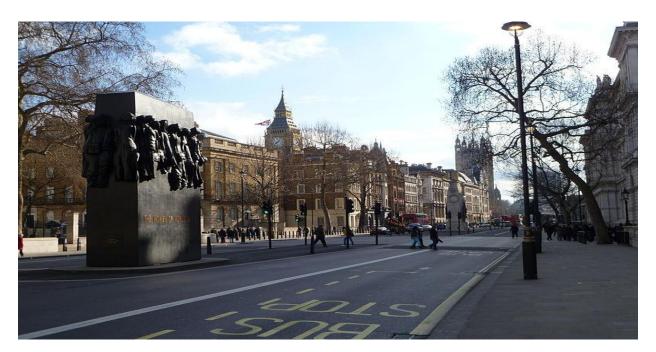

# Parliament is divided into House of Commons and House of Lords

Whitehall is the street where numbers of departments and ministries are situated. It is running south from Trafalgar Square to Houses of Parliament.

### Trafalgar Square