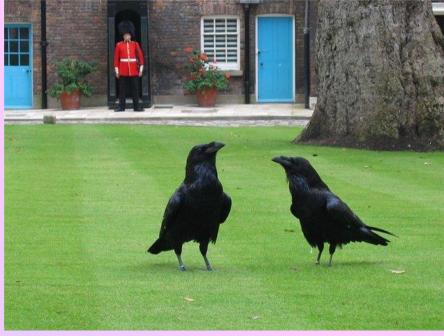

# The United Kingdom of Great Britain and Northern Ireland



#### The Queen Elizabeth II







#### **The Thames**



# **Buckingham Palace**



### **Changing of the Guards**



# **Trafalgar Square**



# **Trafalgar Square**



#### Westminster



# Big Ben





#### **The Tower of London**



### **The White Tower**



#### The Tower of London







# The Ceremony of the Keys



#### **The Beefeaters**



#### **The Tower of London Ravens**





#### St.Paul's Cathedral



# Hide Park



# **Kensington Gardens**







# St.James' Park, Green Park



# Regent's Park





# Museums, galleries, theatres





# Planetarium





### **The Natural History Museum**





#### **London Zoo**



# Holidays





#### "5 o'clock tea"



### **Sport in Great Britain**