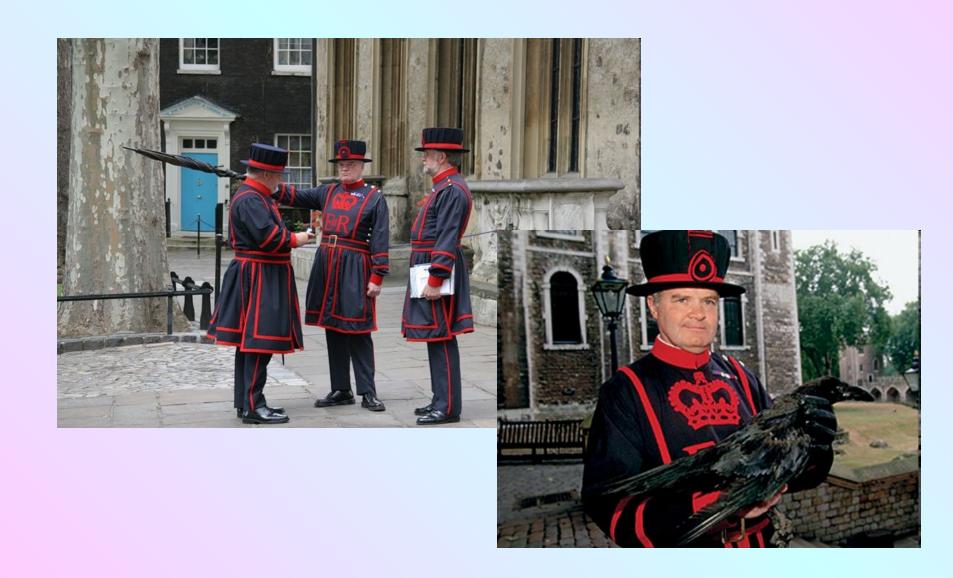

# The United Kingdom of Great Britain and Northern Ireland



#### The Queen Elizabeth II







#### **The Thames**



# **Buckingham Palace**



### **Changing of the Guards**



# **Trafalgar Square**



# **Trafalgar Square**



#### Westminster



# Big Ben





#### **The Tower of London**



### **The White Tower**



#### The Tower of London







# The Ceremony of the Keys



#### **The Beefeaters**



#### **The Tower of London Ravens**





#### St.Paul's Cathedral



# Hide Park



# **Kensington Gardens**







# St.James' Park, Green Park



# Regent's Park





# Museums, galleries, theatres





# Planetarium





### **The Natural History Museum**





#### **London Zoo**



# Holidays





#### "5 o'clock tea"



### **Sport in Great Britain**