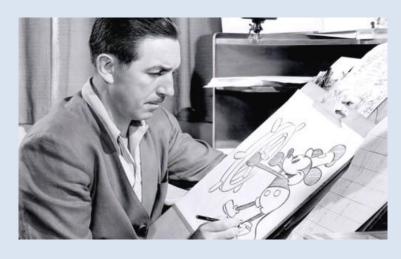

### Corporate history

Walt Disney – is a legend of 20<sup>th</sup> century.

He managed not just to create a studio for animated films, but a whole world of entertainment for children and adults.

In 1923 animator Walt Disney created 2 silent movies called Alice's Wonderland

and Oswald the Lucky Rabbit.

Disney's first sound film Steamboat Willie, a cartoon started Mickey Mouse was released in 1928.

In 1929, "Dance of Skeletons" was created.

The introduced characters of the short animated films were Mickey Mouse, Donald Duck, Pluto and others.