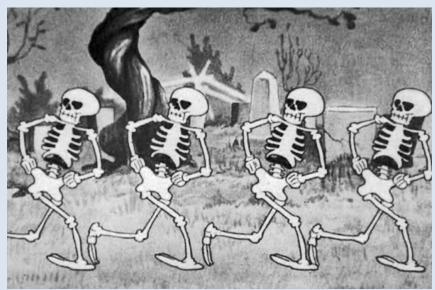

and Oswald the Lucky Rabbit.

Disney's first sound film Steamboat Willie, a cartoon started Mickey Mouse was released in 1928.

In 1929, "Dance of Skeletons" was created.

The introduced characters of the short animated films were Mickey Mouse, Donald Duck, Pluto and others.