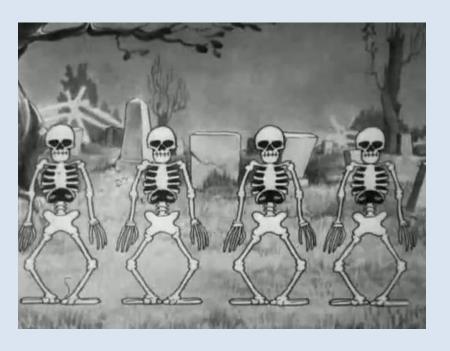

and Oswald the Lucky Rabbit.

Disney's first sound film Steamboat Willie, a cartoon started Mickey Mouse was released in 1928.

In 1929, "Dance of Skeletons" was created.

The introduced characters of the short animated films were Mickey Mouse, Donald Duck, Pluto and others.