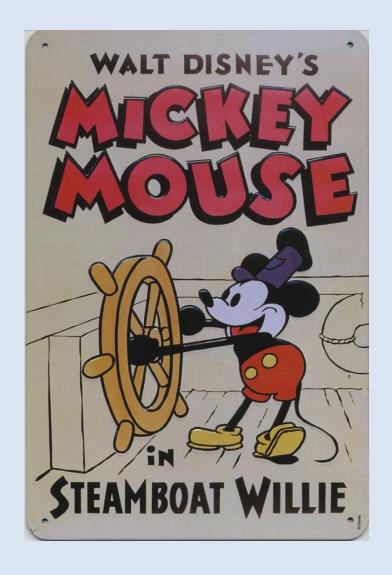

and Oswald the Lucky Rabbit.

Disney's first sound film Steamboat Willie, a cartoon started Mickey Mouse was released in 1928.

In 1929, "Dance of Skeletons" was created.

The introduced characters of the short animated films were Mickey Mouse, Donald Duck, Pluto and others.