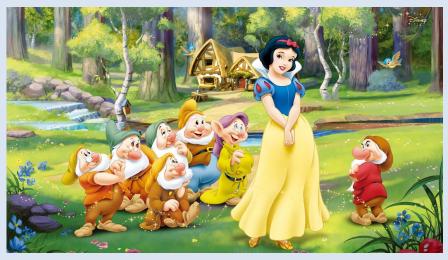

In 1933, for the creation of Mickey Mouse, Disney won an Oscar.

Snow White and the Seven Dwarts was the first full animated film. Three years on the creation of this cartoon there were 570 artists-animators.