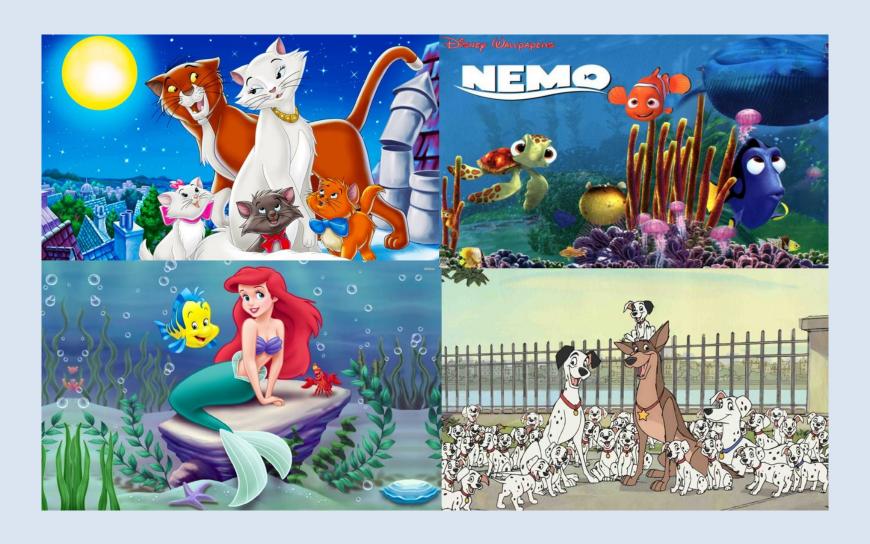

Pluto and others.

In 1933, for the creation of Mickey Mouse, Disney won an Oscar.

Snow White and the Seven Dwarts was the first full animated film. Three years on the creation of this cartoon there were 570 artists-animators.





The cartoon earnings exceeded \$ 100 million.

Also it brought his creator another Oscar.

#### Disney branded goods



The production of cartoons costs a lot of money.

Disney was looking for different sources of income.

Disney characters are in comics, toys, clothing, watches and other goods.

#### Disneyland – entertainment industry



The theme parks are another source of income.

The first Disneyland was opened on July 17 in 1955.

Parents and children could both have fun at the same time.

# My favorite Disney's movies



# My favorite Disney's movies



### The product created for this project

The logo of Walt Disney Pictures is a castle. It is not a fiction. Neuschwanstein Castle is a real castle in Bavaria.



# Thank you for your attention