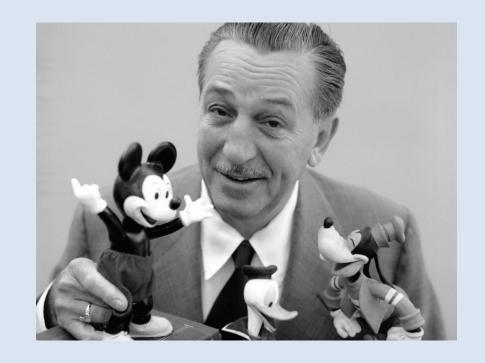

and Oswald the Lucky Rabbit.

Disney's first sound film Steamboat Willie, a cartoon started Mickey Mouse was released in 1928.

In 1929, "Dance of Skeletons" was created.

The introduced characters of the short animated films were Mickey Mouse, Donald Duck, Pluto and others.