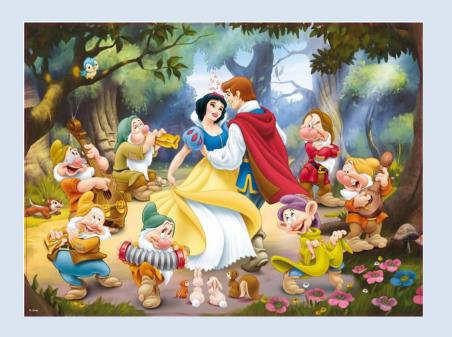

In 1933, for the creation of Mickey Mouse, Disney won an Oscar.

Snow White and the Seven Dwarts was the first full animated film. Three years on the creation of this cartoon there were 570 artists-animators.