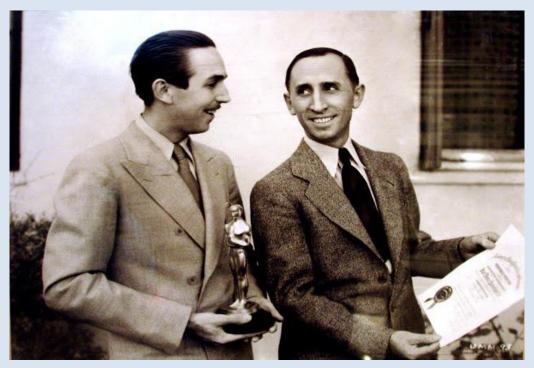

In 1933, for the creation of Mickey Mouse, Disney won an Oscar.

Snow White and the Seven Dwarts was the first full animated film. Three years on the creation of this cartoon there were 570 artists-animators.