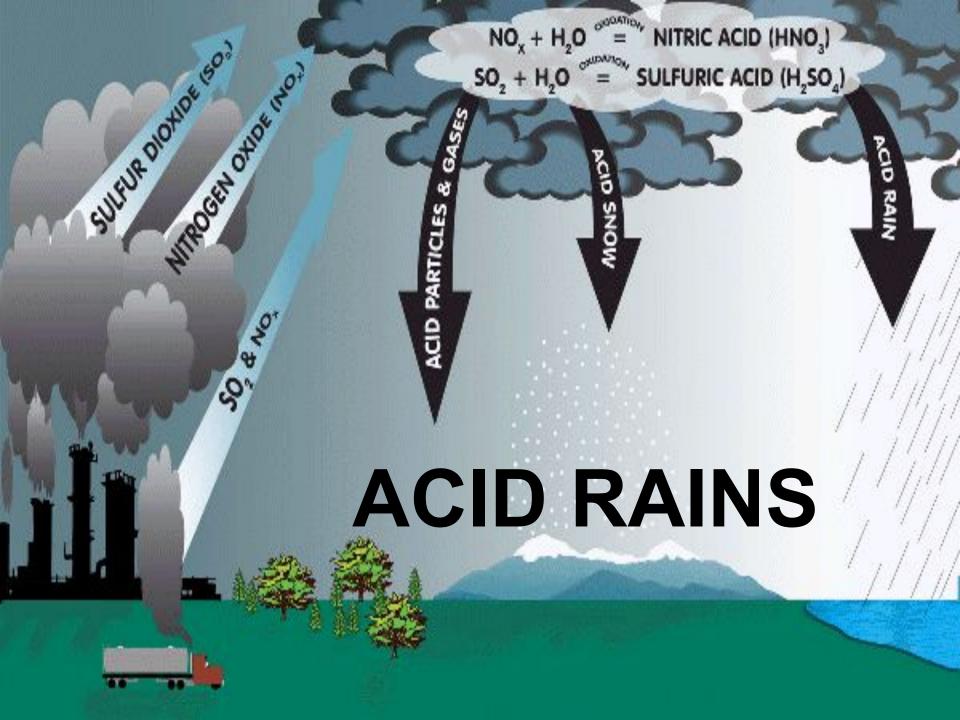

#### Put the following words into the boxes.

1 bottle bank
2 electric car
3 acid rains
4 green products
5 fumes
6 industrial area
7 recycling
8 the Greenhouse effect
9 congestion
10 reusing
11 car pool
12 landfill site