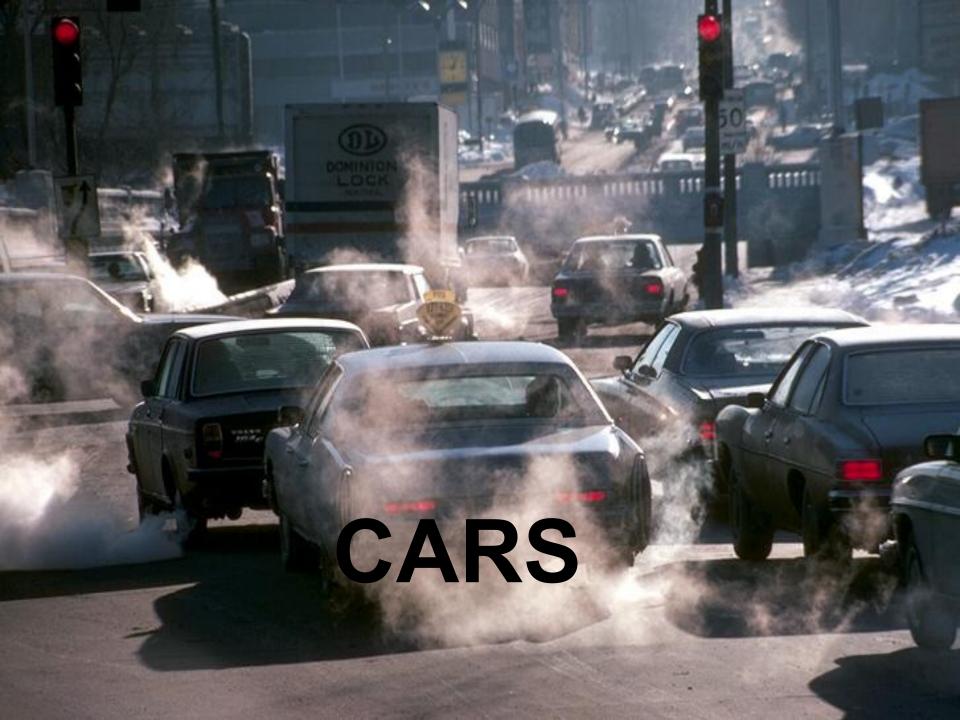

#### Put the following words into the boxes.

1 bottle bank
2 electric car
3 acid rains
4 green products
5 fumes
6 industrial area
7 recycling
8 the Greenhouse effect
9 congestion
10 reusing
11 car pool
12 landfill site

**PLANTS & FACTORIES** 

13 environmentally friendly

14 CFCs 15 bin















#### Environmental Problems



#### **POLLUTION**

**AIR** 

WATER

LAND

### AIR POLLUTION

DECTEIDEC

- TRANSPORT
- PLANTS AND FACTORIES
- . VULCANS

### WATER POLLUTION

- PLANTS AND FACTORIES

. FARMS

TRANSPORT

M/M CTE

### CARS





## How can we solve this problem?

# PLANTS AND FACTORIES















## How can we solve this problem?

### SOLID WASTES







## How can we solve this problem?