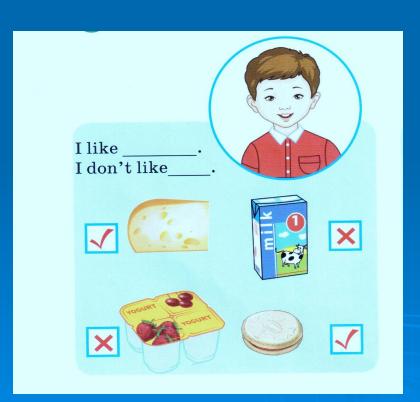

## Let's train our tongues. Say it as quick as possible.

Kiwi and lemon

Tea and juice

Eggs and cheese

Are my favourite food!

#### Sounds

e lemon kiwi tea cheese eggs

## Remember! Like... I don



#### l don't like...



#### Вопросительная форма

Does he like jam?

Yes, he does. No, he doesn't.

Does she like jam?

Yes, she does. No,she doesn't.



#### Listen and read the dialogue.

Mother: Alibek, milk and honey for you. Drink it, please.



## Alibek: No,l don't like milk.



### Mother: He doesn't like milk. Does he like tea?



## Mother: Do you like tea? Alibek: Yes, I do.



## Mother: Here is your tea with honey and lemon. Drink it.



#### Загадки.Riddles.

It's fruit. It's yellow. I drink tea with it.



## It's white. I like to drink it. I drink it with cakes.



# Name a long, thin fruit. It's yellow. Monkeys like to eat it.



#### Put letters in order.

- 1 erttbu -
- 2 | lkmi -
- 3 iikw
- 4 nyeho-
- 5 onlem -
- 6 aet-
- 7 leapp -