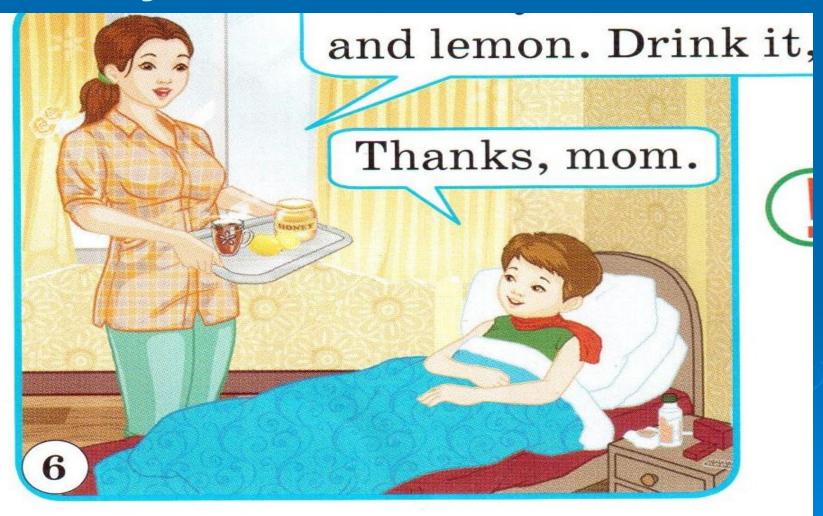

#### Listen and read the dialogue.

Mother: Alibek, milk and honey for you. Drink it, please.

## Alibek: No,l don't like milk.

### Mother: He doesn't like milk. Does he like tea?

## Mother: Do you like tea? Alibek: Yes, I do.

## Mother: Here is your tea with honey and lemon. Drink it.