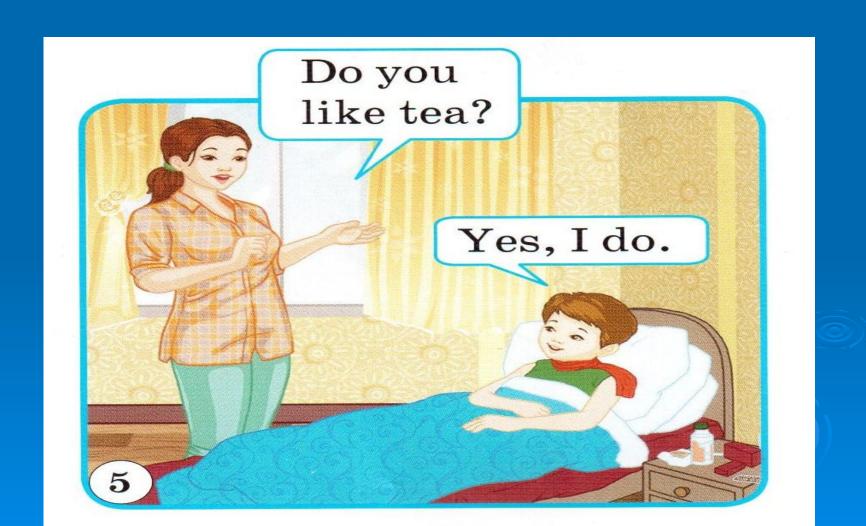

## Let's train our tongues. Say it as quick as possible.

Kiwi and lemon

Tea and juice

Eggs and cheese

Are my favourite food!

#### Sounds

e lemon kiwi tea cheese eggs

## Remember! Like... I don



#### l don't like...



#### Вопросительная форма

Does he like jam?

Yes, he does. No, he doesn't.

Does she like jam?

Yes, she does. No,she doesn't.



#### Listen and read the dialogue.

Mother: Alibek, milk and honey for you. Drink it, please.



## Alibek: No,l don't like milk.



### Mother: He doesn't like milk. Does he like tea?



## Mother: Do you like tea? Alibek: Yes, I do.



## Mother: Here is your tea with honey and lemon. Drink it.



#### Загадки.Riddles.

It's fruit. It's yellow. I drink tea with it.



## It's white. I like to drink it. I drink it with cakes.



# Name a long, thin fruit. It's yellow. Monkeys like to eat it.



#### Put letters in order.

- 1 erttbu -
- 2 | lkmi -
- 3 iikw
- 4 nyeho-
- 5 onlem -
- 6 aet-
- 7 leapp -