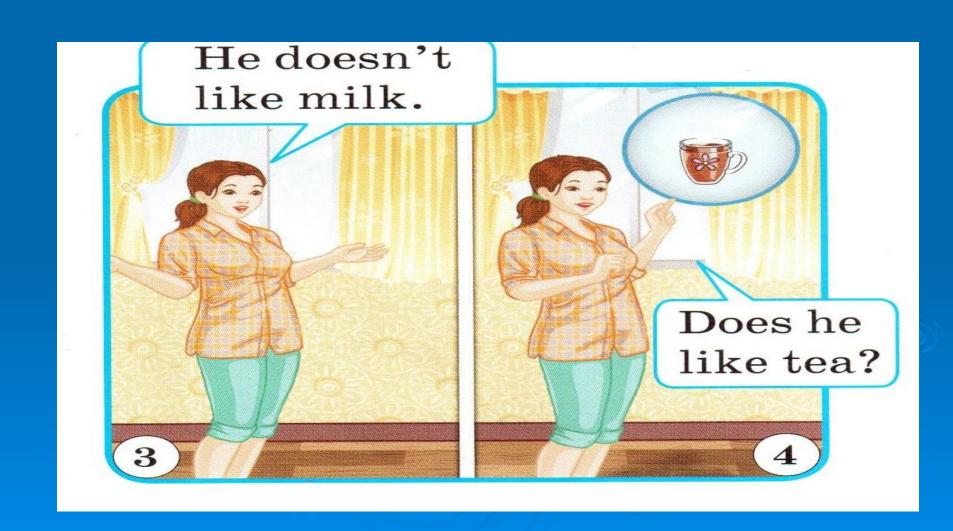

## Let's train our tongues. Say it as quick as possible.

Kiwi and lemon

Tea and juice

Eggs and cheese

Are my favourite food!

#### Sounds

e lemon kiwi tea cheese eggs

## Remember! Like... I don



#### l don't like...



#### Вопросительная форма

Does he like jam?

Yes, he does. No, he doesn't.

Does she like jam?

Yes, she does. No,she doesn't.



#### Listen and read the dialogue.

Mother: Alibek, milk and honey for you. Drink it, please.



## Alibek: No,l don't like milk.



### Mother: He doesn't like milk. Does he like tea?



## Mother: Do you like tea? Alibek: Yes, I do.



## Mother: Here is your tea with honey and lemon. Drink it.



#### Загадки.Riddles.

It's fruit. It's yellow. I drink tea with it.



## It's white. I like to drink it. I drink it with cakes.



# Name a long, thin fruit. It's yellow. Monkeys like to eat it.



#### Put letters in order.

- 1 erttbu -
- 2 | lkmi -
- 3 iikw
- 4 nyeho-
- 5 onlem -
- 6 aet-
- 7 leapp -