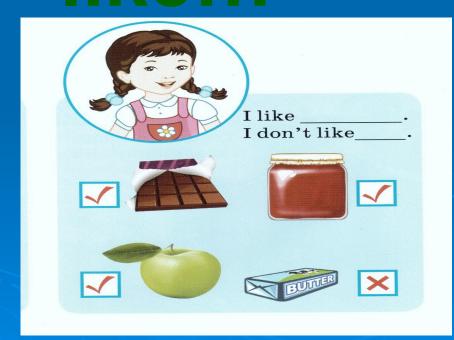

## Let's train our tongues. Say it as quick as possible.

Kiwi and lemon

Tea and juice

Eggs and cheese

Are my favourite food!

#### Sounds

e lemon kiwi tea cheese eggs

## Remember! Like... I don



#### l don't like...



#### Вопросительная форма

Does he like jam?

Yes, he does. No, he doesn't.

Does she like jam?

Yes, she does. No,she doesn't.



#### Listen and read the dialogue.

Mother: Alibek, milk and honey for you. Drink it, please.



## Alibek: No,l don't like milk.



### Mother: He doesn't like milk. Does he like tea?



## Mother: Do you like tea? Alibek: Yes, I do.



## Mother: Here is your tea with honey and lemon. Drink it.



#### Загадки.Riddles.

It's fruit. It's yellow. I drink tea with it.



## It's white. I like to drink it. I drink it with cakes.



# Name a long, thin fruit. It's yellow. Monkeys like to eat it.



#### Put letters in order.

- 1 erttbu -
- 2 | lkmi -
- 3 iikw
- 4 nyeho-
- 5 onlem -
- 6 aet-
- 7 leapp -