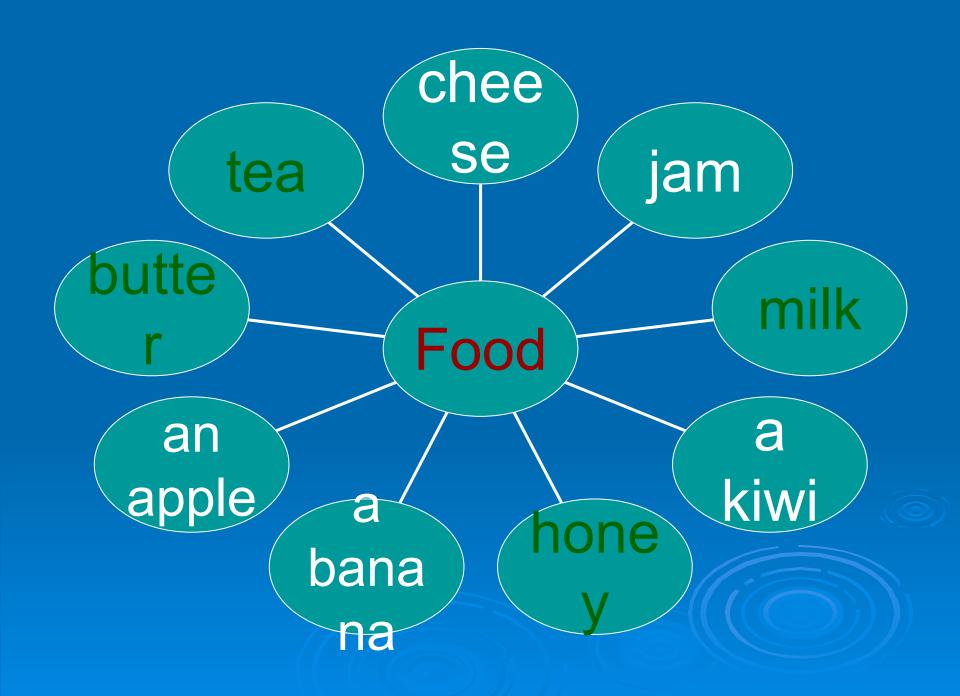

## Let's train our tongues. Say it as quick as possible.

Kiwi and lemon

Tea and juice

Eggs and cheese

Are my favourite food!

#### Sounds

e lemon kiwi tea cheese eggs