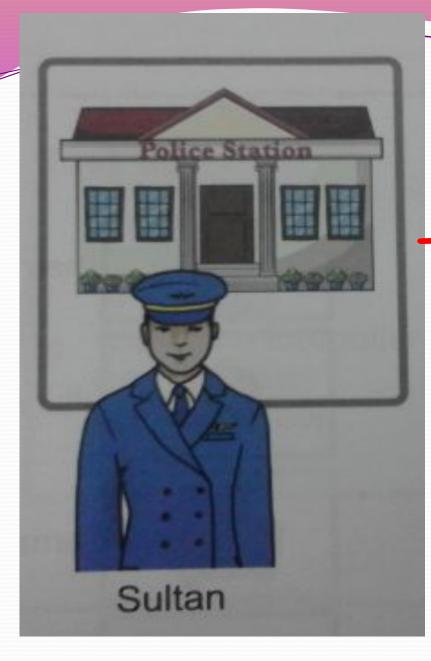

# "Between pen'

-Where does Sultan work? -Sultan works in a police station - What does he do? - He is a policeman

-Where does Irina work?
-Irina works in a school
- What does he do?
- He is a teacher