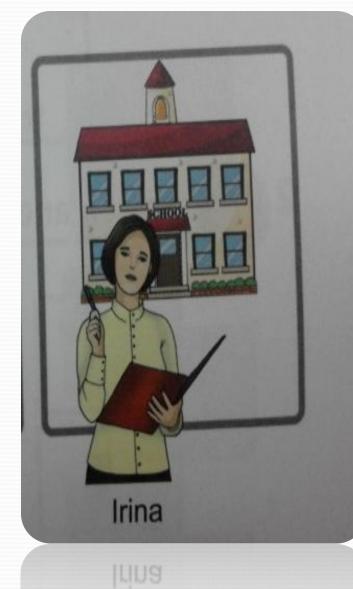

# "Between pen'

-Where does Sultan work? -Sultan works in a police station - What does he do? - He is a policeman

-Where does Irina work?
-Irina works in a school
- What does he do?
- He is a teacher