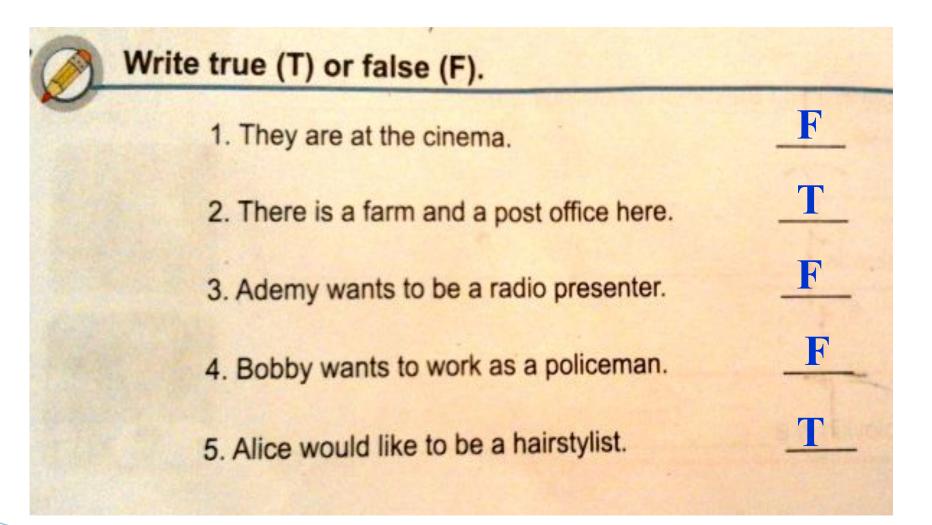

en pen'



-Where does Sultan work? -Sultan works in a police station - What does he do? - He is a policeman



-Where does Irina work?
-Irina works in a school
- What does he do?
- He is a teacher

#### Dividing into 2 groups

#### I group







Telle and a far and a far a state and a far a state

#### The fourteenth of December, Thursday

Would you like to be a chef?













Sail







## Fairy

### Armchair





## Airport

#### TV presenter



#### Fire station

## Hairstylist



#### Post office



#### Profession



**Exercise 4** 

Shugyla Sapargaliyeva is a

Mukhtar Auezov and Sapargali Begalin are

Roza Rymbayeva and Batyrkhan Shukenov are \_

FOOTBALLER

DANCER

**WRITER** 

SINGER

Samat Smakov is a

BOXER

Gennady Golovkin is a











e.

#### Working with text







#### Match the words with picture

|             | Post<br>office |
|-------------|----------------|
| POST OFFICE | Rain           |
|             | Hair           |
|             | Dancer         |



#### Red = I don't understand Yellow= Need help; Green = I am understand



### Putting marks

| N⁰ | Name | Checking up<br>home task | Group work       |  | Conclusi |
|----|------|--------------------------|------------------|--|----------|
|    |      |                          | True or<br>False |  | on       |
| 1  |      |                          |                  |  |          |
| 2  |      |                          |                  |  |          |
| 3  |      |                          |                  |  |          |
| 4  |      |                          |