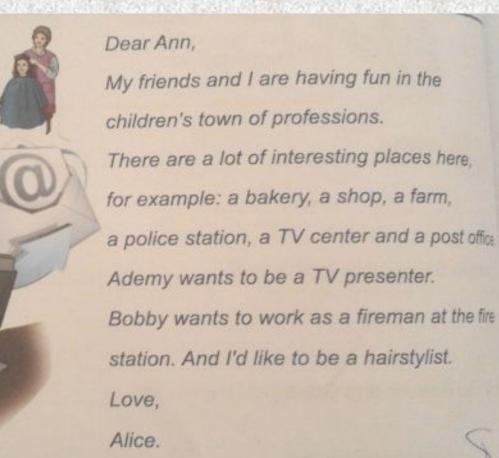

etween pen'



-Where does Sultan work? -Sultan works in a police station - What does he do? - He is a policeman



-Where does Irina work?
-Irina works in a school
- What does he do?
- He is a teacher

#### Dividing into 2 groups

#### I group







Telle and a far and a far a state and a far a state

#### The fourteenth of December, Thursday

Would you like to be a chef?













Sail







## Fairy

### Armchair





## Airport

#### TV presenter



#### Fire station

## Hairstylist



#### Post office



#### Profession



**Exercise 4** 

Shugyla Sapargaliyeva is a

Mukhtar Auezov and Sapargali Begalin are

Roza Rymbayeva and Batyrkhan Shukenov are \_

FOOTBALLER

DANCER

**WRITER** 

SINGER

Samat Smakov is a

BOXER

Gennady Golovkin is a











e.

#### Working with text







#### Match the words with picture

|             | Post<br>office |
|-------------|----------------|
| POST OFFICE | Rain           |
|             | Hair           |
|             | Dancer         |



#### Red = I don't understand Yellow= Need help; Green = I am understand



### Putting marks

| N⁰ | Name | Checking up<br>home task | Group work       |  | Conclusi |
|----|------|--------------------------|------------------|--|----------|
|    |      |                          | True or<br>False |  | on       |
| 1  |      |                          |                  |  |          |
| 2  |      |                          |                  |  |          |
| 3  |      |                          |                  |  |          |
| 4  |      |                          |