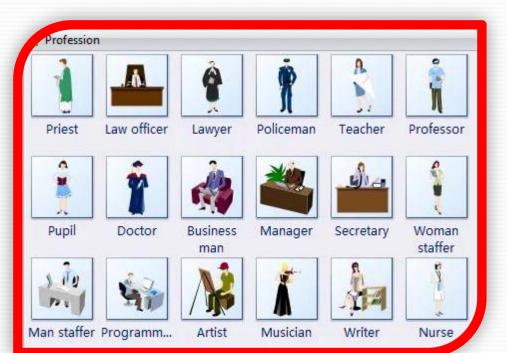

#### Profession

**Exercise 4** 

Shugyla Sapargaliyeva is a

Mukhtar Auezov and Sapargali Begalin are

Roza Rymbayeva and Batyrkhan Shukenov are \_

FOOTBALLER

DANCER

**WRITER** 