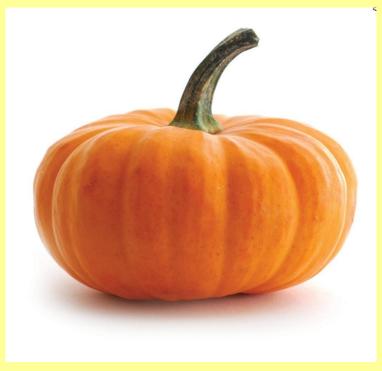

### What vegetable is used to make Jack-o'-lantern?

### What vegetable is used to make Jack-o'-lantern?

A pumpkin