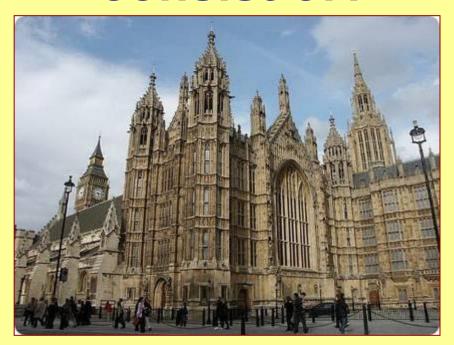

## What houses does British Parliament consist of?

## What houses does British Parliament consist of?

The House of Commons and the House of Lords