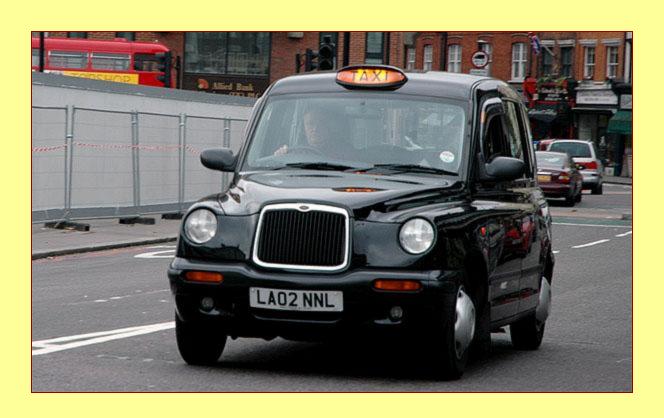

s and Symbols 300 Which country does this flag belong to?



Wales



Who is the symbol of the typical Englishman?





Who is the symbol of the typical Englishman?



John Bull



You can see a lion and a unicorn on the coat-of-arms of the UK. Which countries do they symbolize?





You can see a lion and a unicorn on the coat-of-arms of the UK. Which countries do they symbolize?



England and Scotland



### What holiday is this picture associated with?





### What holiday is this picture associated with?



Easter



### What vegetable is used to make Jack-o'-lantern?





### What vegetable is used to make Jack-o'-lantern?



A pumpkin



### ROT B MCIKE





### **Transport 300**

#### What colour are London taxies?





#### **Transport 300**

#### What colour are London taxies?







## This holiday is celebrated on the 14<sup>th</sup> of February.





This holiday is celebrated on the 14<sup>th</sup> of February.





## How does Santa Claus get into the house?





## How does Santa Claus get into the house?



He gets down the chimney



### **London Sights 100**

# This museum is the oldest and the largest.





# This museum is the oldest and the largest.



The British Museum



What palace is Big Ben located in?





#### What palace is Big Ben located in?



Westminster Palace



#### Who built the Tower of London?





#### Who built the Tower of London?



William the Conqueror



# The coronation takes place in this royal church.





# The coronation takes place in this royal church.



Westminster Abbey



# What is the name of Shakespeare's famous