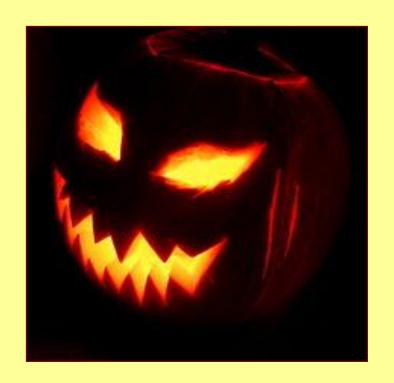

### What vegetable is used to make Jack-o'-lantern?

### What vegetable is used to make Jack-o'-lantern?

A pumpkin