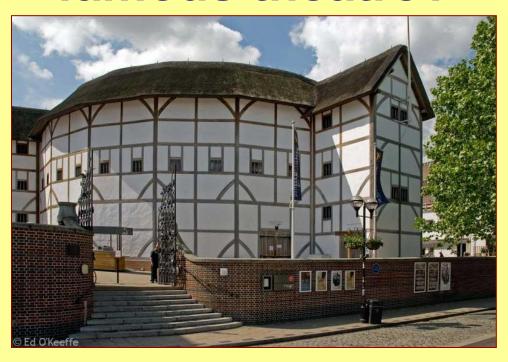

# What is the name of Shakespeare's famous theatre?

## What is the name of Shakespeare's famous theatre?

The Globe