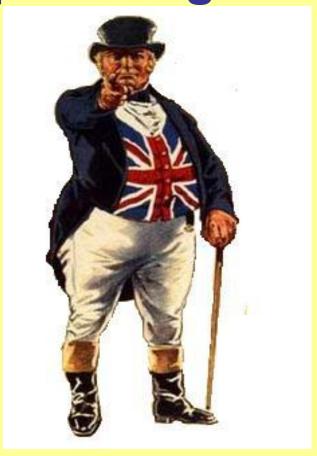

# Flags and Symbols 300 Which country does this flag belong to?

Wales

Who is the symbol of the typical Englishman?

Who is the symbol of the typical Englishman?

John Bull

You can see a lion and a unicorn on the coat-of-arms of the UK. Which countries do they symbolize?