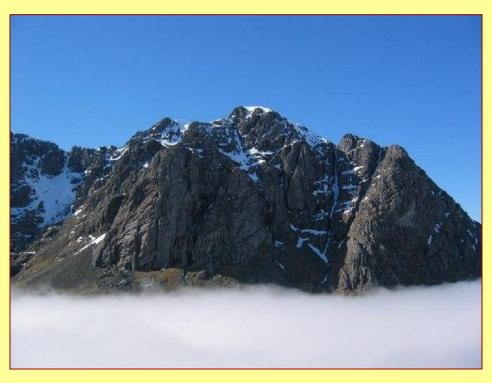

# What is the highest point in the British Isles?

# What is the highest point in the British Isles?

Ben Nevis