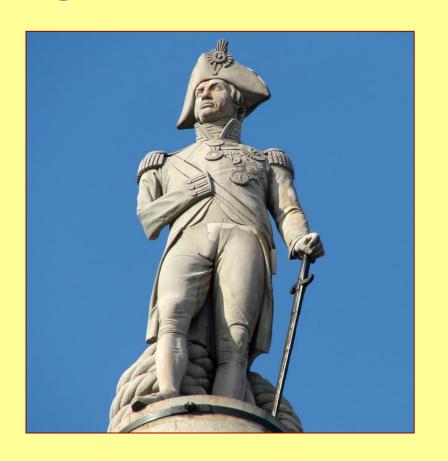

The monument to this admiral is in Trafalgar Square in London.

The monument to this admiral is in Trafalgar Square in London.

Horatio Nelson

He was one of the best British artist,
His masterpieces are kept
in the National Gallery in London.