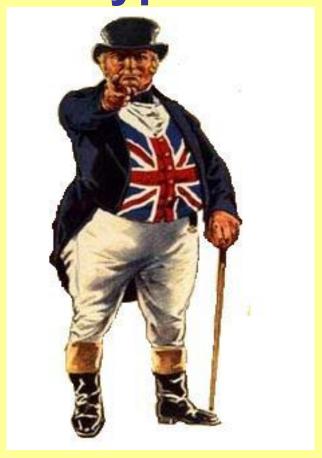

# Flags and Symbols 300 Which country does this flag belong to?

Wales

Who is the symbol of the typical Englishman?

Who is the symbol of the typical Englishman?

John Bull

You can see a lion and a unicorn on the coat-of-arms of the UK. Which countries do they symbolize?