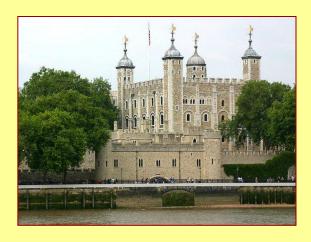

#### Who built the Tower of London?

#### Who built the Tower of London?

William the Conqueror