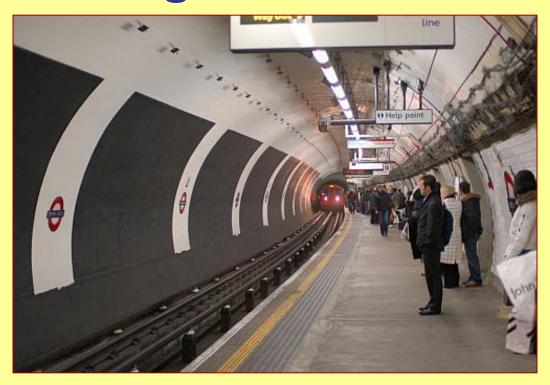

# What is nickname of the Underground in London?

# What is nickname of the Underground in London?

The Tube