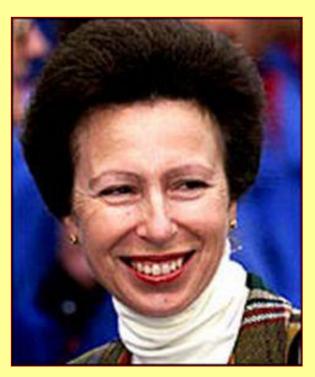

## Which university did Prince William attend?

St. Andrew's University

This Princess took part as a member of the British horse-riding team in the Olympic Games.

This Princess took part as a member of the British horse-riding team in the Olympic Games.

**Princess Anne** 