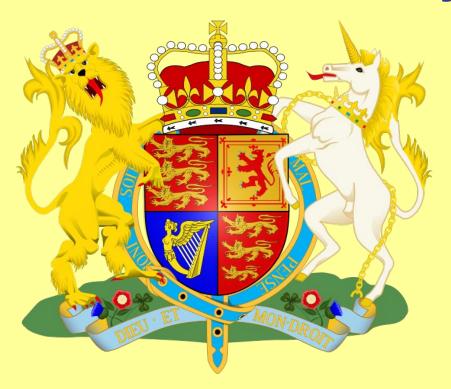

You can see a lion and a unicorn on the coat-of-arms of the UK. Which countries do they symbolize?

England and Scotland