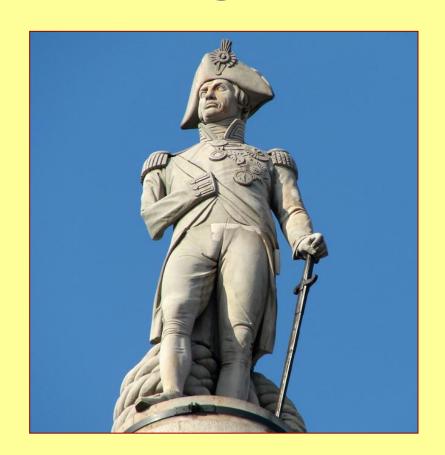

The monument to this admiral is in Trafalgar Square in London.

The monument to this admiral is in Trafalgar Square in London.

Horatio Nelson

He was one of the best British artist,
His masterpieces are kept
in the National Gallery in London.