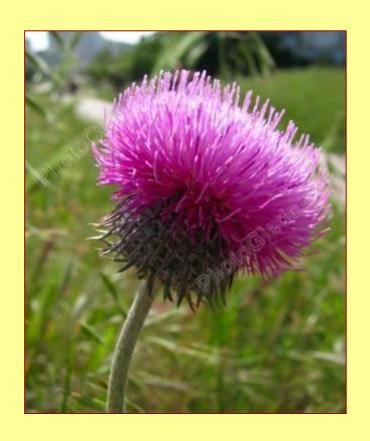

### What is the national symbol of Scotland?

## What is the national symbol of Scotland?

A thistle