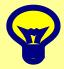

## Which university did Prince William attend?

## Which university did Prince William attend?

St. Andrew's University

This Princess took part as a member of the British horse-riding team in the Olympic Games.

This Princess took part as a member of the British horse-riding team in the Olympic Games.