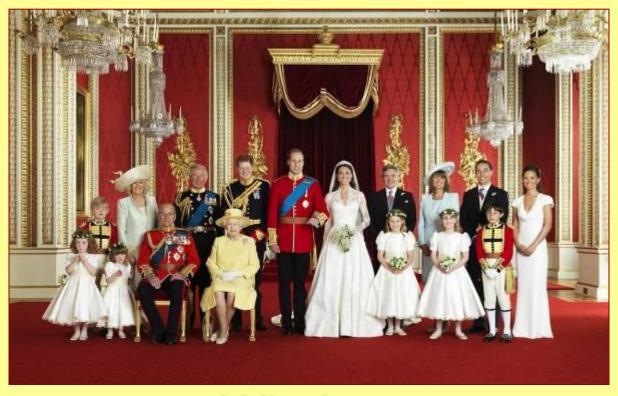

## Which university did Prince William attend?

## Which university did Prince William attend?

St. Andrew's University

This Princess took part as a member of the British horse-riding team in the Olympic Games.

This Princess took part as a member of the British horse-riding team in the Olympic Games.

**Princess Anne** 