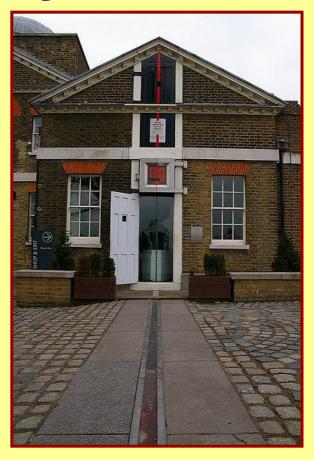

# This meridian passes through the Royal Observatory.

# This meridian passes through the Royal Observatory.

Prime (or Greenwich) meridian