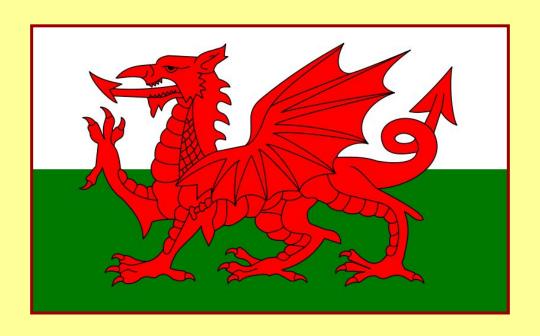

# Flags and Symbols 300 Which country does this flag belong to?

# Flags and Symbols 300 Which country does this flag belong to?

Wales

Who is the symbol of the typical Englishman?

Who is the symbol of the typical Englishman?

John Bull

You can see a lion and a unicorn on the coat-of-arms of the UK. Which countries do they symbolize?