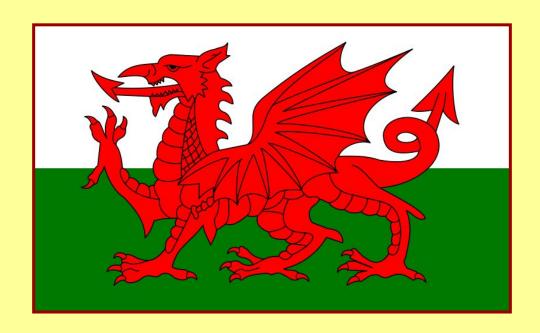

# Flags and Symbols 300 Which country does this flag belong to?

# Flags and Symbols 300 Which country does this flag belong to?

Wales

Who is the symbol of the typical Englishman?

Who is the symbol of the typical Englishman?

John Bull

You can see a lion and a unicorn on the coat-of-arms of the UK. Which countries do they symbolize?