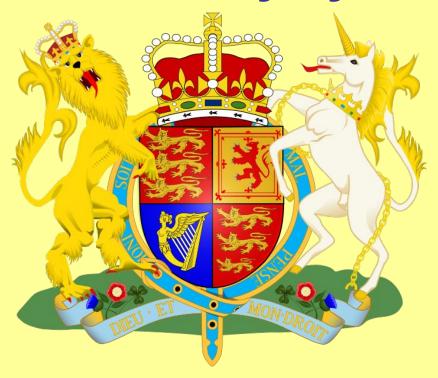

You can see a lion and a unicorn on the coat-of-arms of the UK. Which countries do they symbolize?

England and Scotland