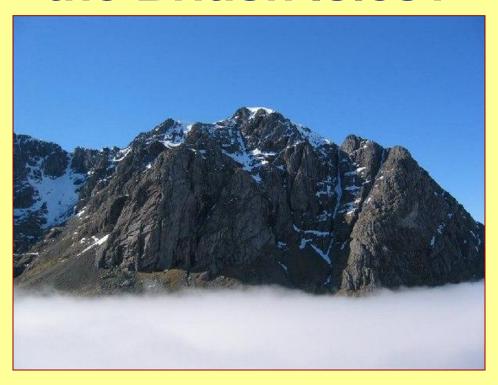

# What is the highest point in the British Isles?

# What is the highest point in the British Isles?

Ben Nevis