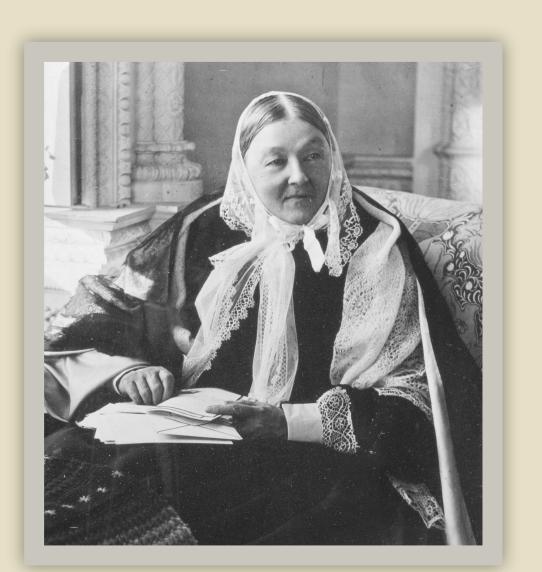

## FLORENCE NIGHTINGALE

1820-1910

Florence Nightingale was born in 1820 in a rich family. Her parents expected her to marry and have a family .But Florence did not want a meaningless life. She wanted to help the sick and the poor. Eventually, she persuaded her father to let her become a nurse

Florence cleaned up the hospital, made sure the men were fed properly, and saw that supplies were available. She worked almost around the clock looking after the soldiers. After the war Florence continued to work to improve conditions in hospitals . In fact, it was her work after the war that changed medical care forever .In her later years, Florence suffered from ill heals. She died in 1910 at the age of ninety