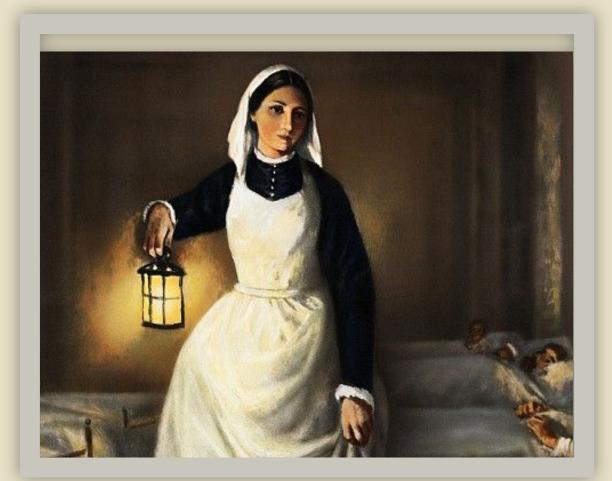

In the end , I would like to say that Florence Nightingale is a wonderful person and she saved a lot people . Our world needs more people like the Lady With The Lamp.