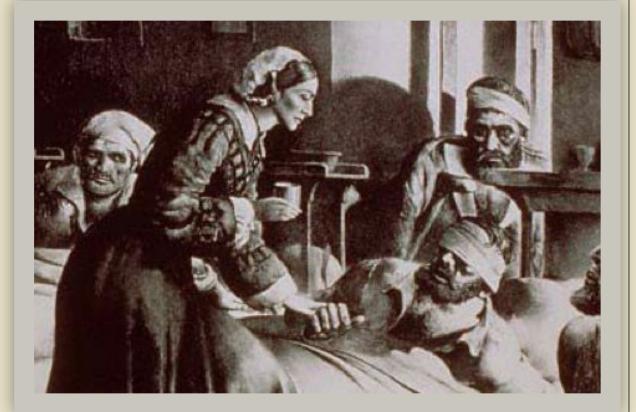

She was the first professional nurse who saved thousands of lives. Florence described terrible conditions in army hospitals, how soldiers died of diseases living in unsanitary conditions. "The hospitals were crowded and unventilated .Soldiers lay without proper food, beddings and clothes. There was a lack of basic medical supplies like bandages and medicine. Rats and sewage filled the hospital corridors"

Florence cleaned up the hospital, made sure the men were fed properly, and saw that supplies were available. She worked almost around the clock looking after the soldiers. After the war Florence continued to work to improve conditions in hospitals . In fact, it was her work after the war that changed medical care forever .In her later years, Florence suffered from ill heals. She died in 1910 at the age of ninety