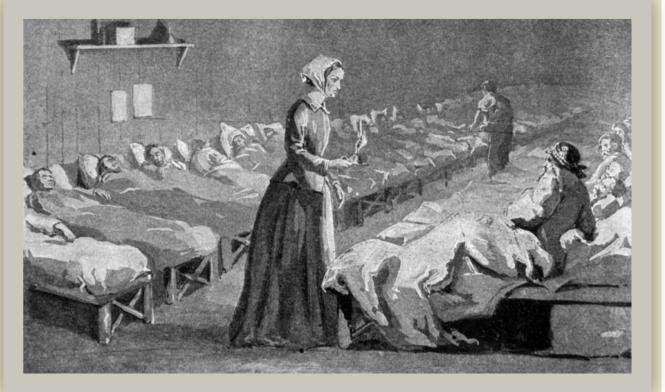

She was the first professional nurse who saved thousands of lives. Florence described terrible conditions in army hospitals, how soldiers died of diseases living in unsanitary conditions. "The hospitals were crowded and unventilated .Soldiers lay without proper food, beddings and clothes. There was a lack of basic medical supplies like bandages and medicine. Rats and sewage filled the hospital corridors"

Florence cleaned up the hospital, made sure the men were fed properly, and saw that supplies were available. She worked almost around the clock looking after the soldiers. After the war Florence continued to work to improve conditions in hospitals . In fact, it was her work after the war that changed medical care forever .In her later years, Florence suffered from ill heals. She died in 1910 at the age of ninety