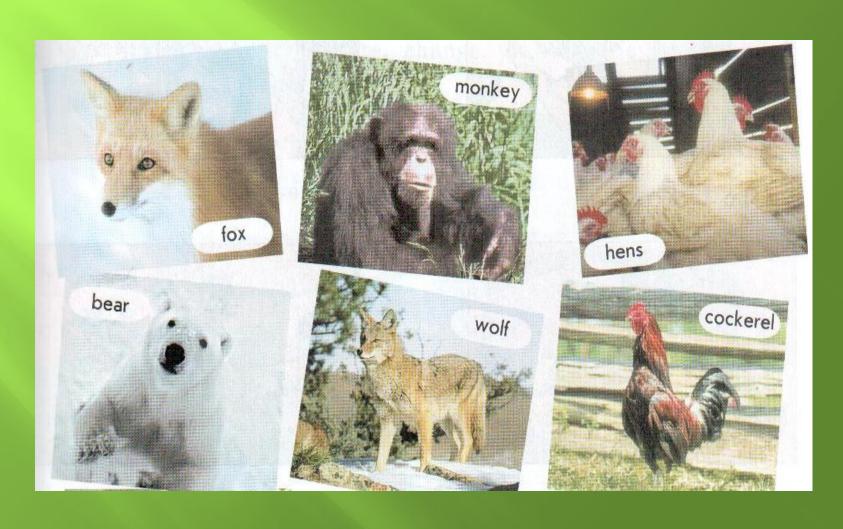

#### Read and learn:

Fox

Monkey

Cockerel

Hen

Sheep

Goose

Horse

Bear

- Лиса
- Обезьяна
- Петух
- Курица
- Баран
- Гусь
- Лошадь
- Медведь