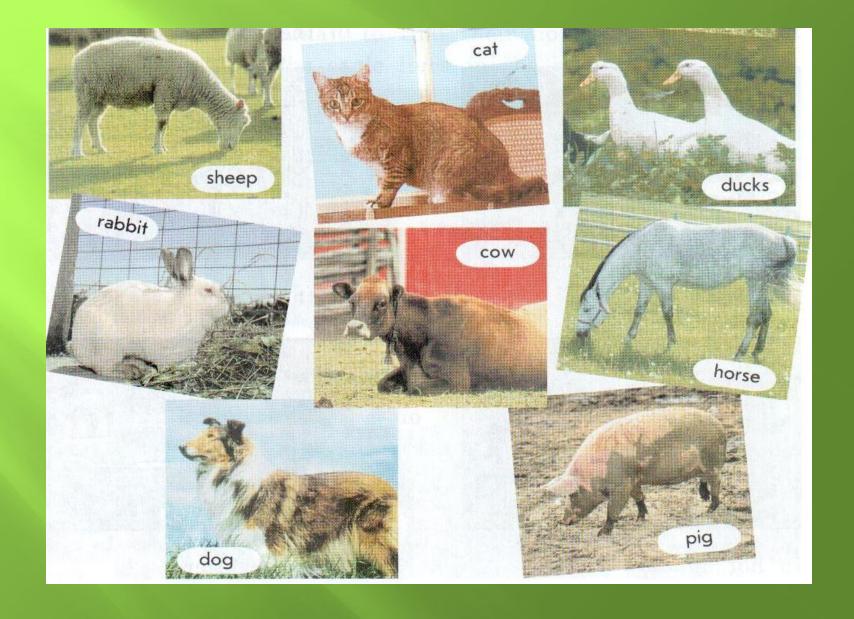

#### Read and learn:

Fox

Monkey

Cockerel

Hen

Sheep

Goose

Horse

Bear

- Лиса
- Обезьяна
- Петух
- Курица
- Баран
- Гусь
- Лошадь
- Медведь