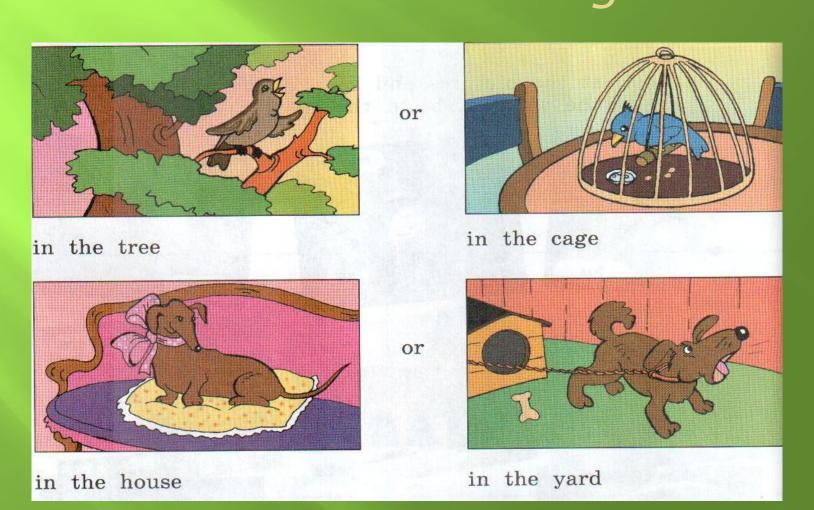

# Which one is happier? The bird in the tree is happier than the bird in the cage.

or

in Africa

in the zoo

or

in hot summer

in cold winter