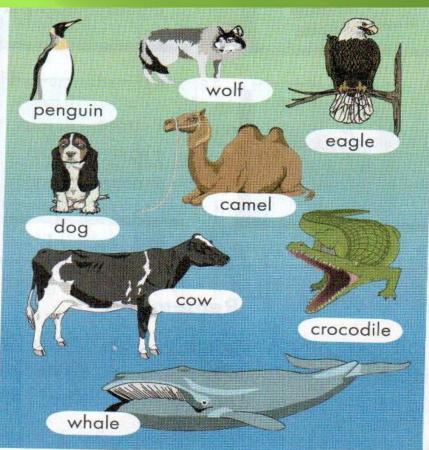

#### Read and learn

- Eagle
- Whale
- Wolf
- Hare
- Pig
- Crocodile
- Turtle

- Орел
- Кит
- Волк
- Заяц
- Свинья
- Крокодил
- Черепаха