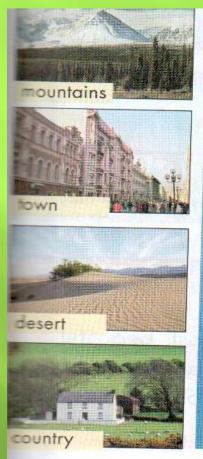

# Help the animals to find their homes. F/e: The eagle lives in the mountains

river