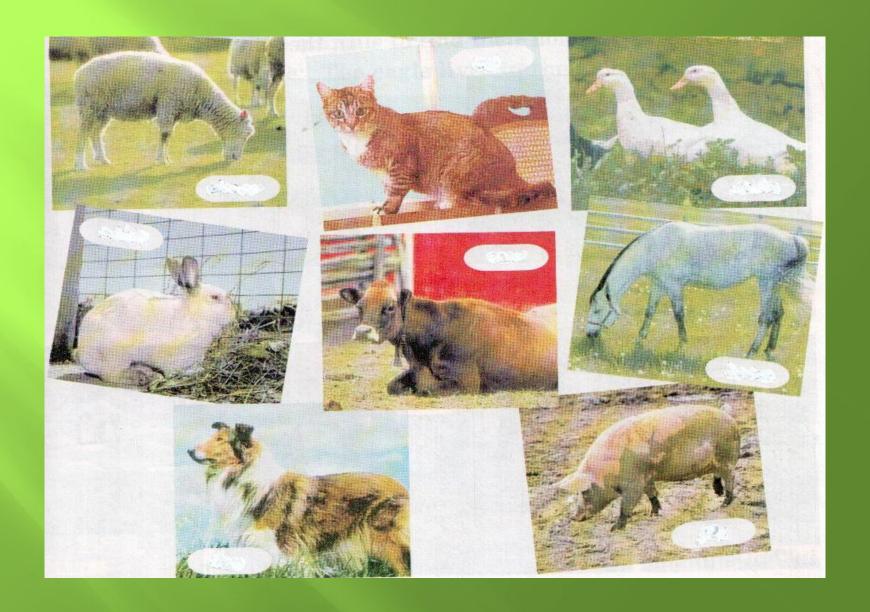

#### Read and learn:

Fox

Monkey

Cockerel

Hen

Sheep

Goose

Horse

Bear

- Лиса
- Обезьяна
- Петух
- Курица
- Баран
- Гусь
- Лошадь
- Медведь