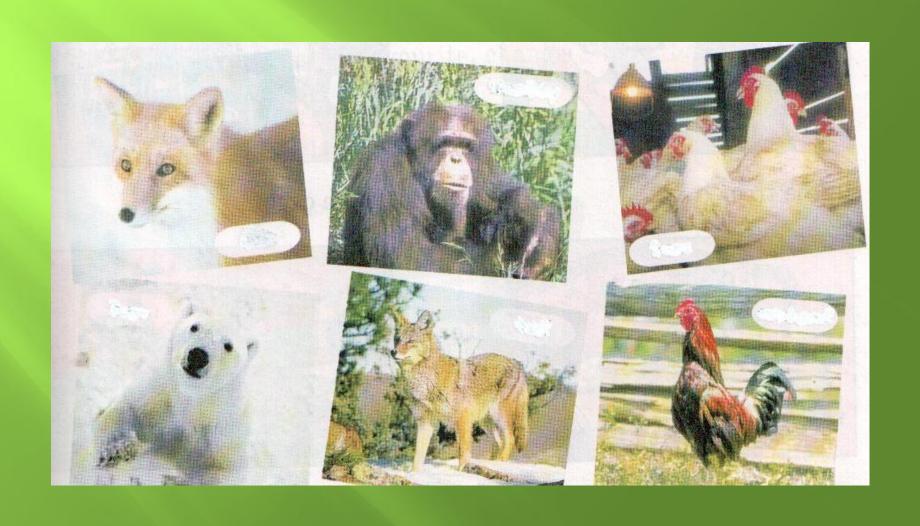

#### Read and learn:

Fox

Monkey

Cockerel

Hen

Sheep

Goose

Horse

Bear

- Лиса
- Обезьяна
- Петух
- Курица
- Баран
- Гусь
- Лошадь
- Медведь