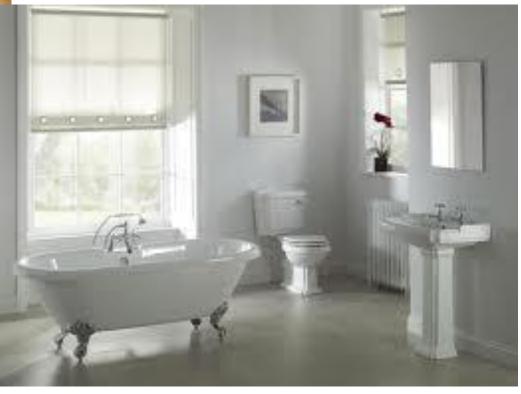

# Home

## I live in a ...

### house





flat

## I my flat there are .... rooms They are ...



room

bedroom



living room



dining room

#### kitchen



study



#### corridor



hall





#### bathroom

#### toilet





#### **Furniture**



bed



sofa



armchair







cupboard



wardrobe



sideboard



chest of drawers







telephone

TV set



picture (photo)



plant



stereo





carpet







#### clock















|       |     | a sofa (s)   |             | the room      |
|-------|-----|--------------|-------------|---------------|
|       |     | a picture(s) | on          | the table     |
| There | Is  | a book(s)    | under       | the wall      |
|       | are | a TV set     | in          | the floor     |
|       |     | clothes      | between     | the window    |
|       |     | a lamp       | above       | the wardrobe  |
|       |     | a bed(s)     | next to     | the fire      |
|       |     | a plant(s)   | in front of | the ceiling   |
|       |     | a rug        | b