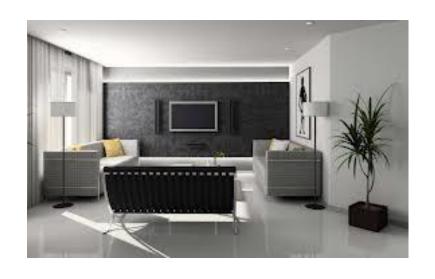

## I my flat there are .... rooms They are ...

room

bedroom

living room

dining room

#### **Furniture**

bed

sofa

armchair

cupboard

wardrobe

sideboard

chest of drawers

telephone

TV set

picture (photo)

plant

stereo

carpet

#### clock

|       |     | a sofa (s)   |             | the room      |
|-------|-----|--------------|-------------|---------------|
|       |     | a picture(s) | on          | the table     |
| There | Is  | a book(s)    | under       | the wall      |
|       | are | a TV set     | in          | the floor     |
|       |     | clothes      | between     | the window    |
|       |     | a lamp       | above       | the wardrobe  |
|       |     | a bed(s)     | next to     | the fire      |
|       |     | a plant(s)   | in front of | the ceiling   |
|       |     | a rug        | behind      | the armchairs |
|       |     | a clock      |             | the cupboard  |
|       |     | a carpet     |             |               |