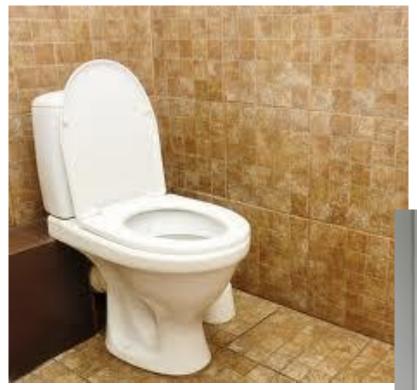

# Home

## I live in a ...

### house





flat

## I my flat there are .... rooms They are ...



room

bedroom



living room



dining room

#### kitchen



study



#### corridor



hall





#### bathroom

#### toilet





#### **Furniture**



bed



sofa



armchair







cupboard



wardrobe



sideboard



chest of drawers







telephone

TV set



picture (photo)



plant



stereo





carpet







#### clock















|       |     | a sofa (s)   |             | the room      |
|-------|-----|--------------|-------------|---------------|
|       |     | a picture(s) | on          | the table     |
| There | Is  | a book(s)    | under       | the wall      |
|       | are | a TV set     | in          | the floor     |
|       |     | clothes      | between     | the window    |
|       |     | a lamp       | above       | the wardrobe  |
|       |     | a bed(s)     | next to     | the fire      |
|       |     | a plant(s)   | in front of | the ceiling   |
|