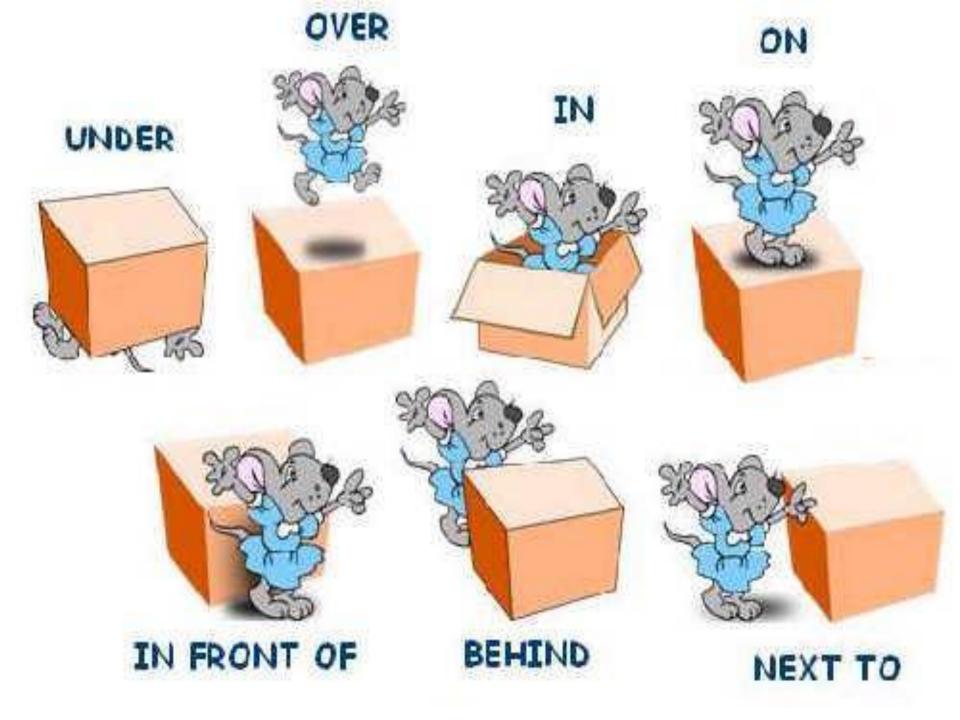

#### clock

|       |     | a sofa (s)   |             | the room      |
|-------|-----|--------------|-------------|---------------|
|       |     | a picture(s) | on          | the table     |
| There | Is  | a book(s)    | under       | the wall      |
|       | are | a TV set     | in          | the floor     |
|       |     | clothes      | between     | the window    |
|       |     | a lamp       | above       | the wardrobe  |
|       |     | a bed(s)     | next to     | the fire      |
|       |     | a plant(s)   | in front of | the ceiling   |
|       |     | a rug        | behind      | the armchairs |
|       |     | a clock      |             | the cupboard  |
|       |     | a carpet     |             |               |