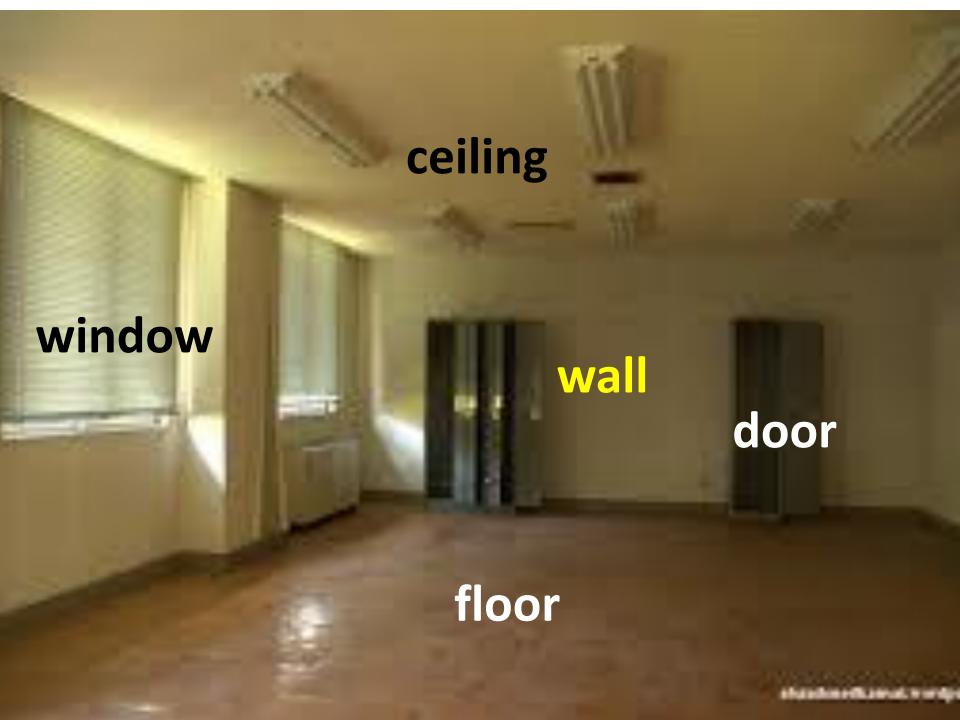

### house

flat

## I my flat there are .... rooms They are ...

room

bedroom

living room

dining room