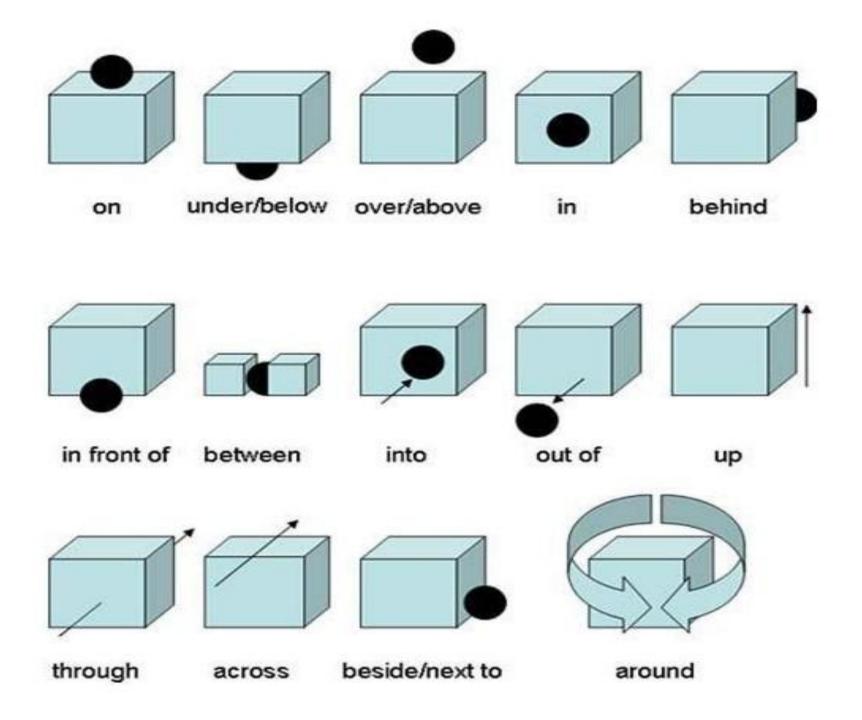

#### clock

|       |     | a sofa (s)   |             | the room      |
|-------|-----|--------------|-------------|---------------|
|       |     | a picture(s) | on          | the table     |
| There | Is  | a book(s)    | under       | the wall      |
|       | are | a TV set     | in          | the floor     |
|       |     | clothes      | between     | the window    |
|       |     | a lamp       | above       | the wardrobe  |
|       |     | a bed(s)     | next to     | the fire      |
|       |     | a plant(s)   | in front of | the ceiling   |
|       |     | a rug        | behind      | the armchairs |
|       |     | a clock      |             | the cupboard  |
|       |     | a carpet     |             |               |