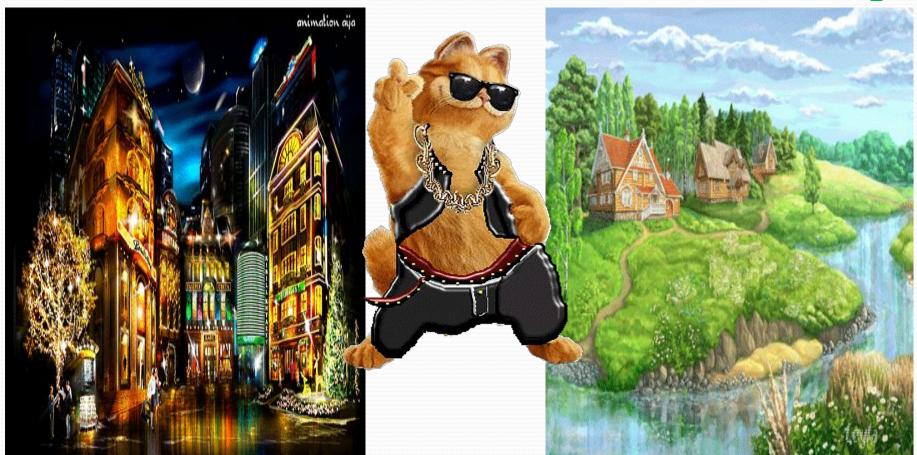

The city

## The country

### What is the nicest?

In the city the houses are higher. But in the country the houses are nicer. The country is cleaner than the city.