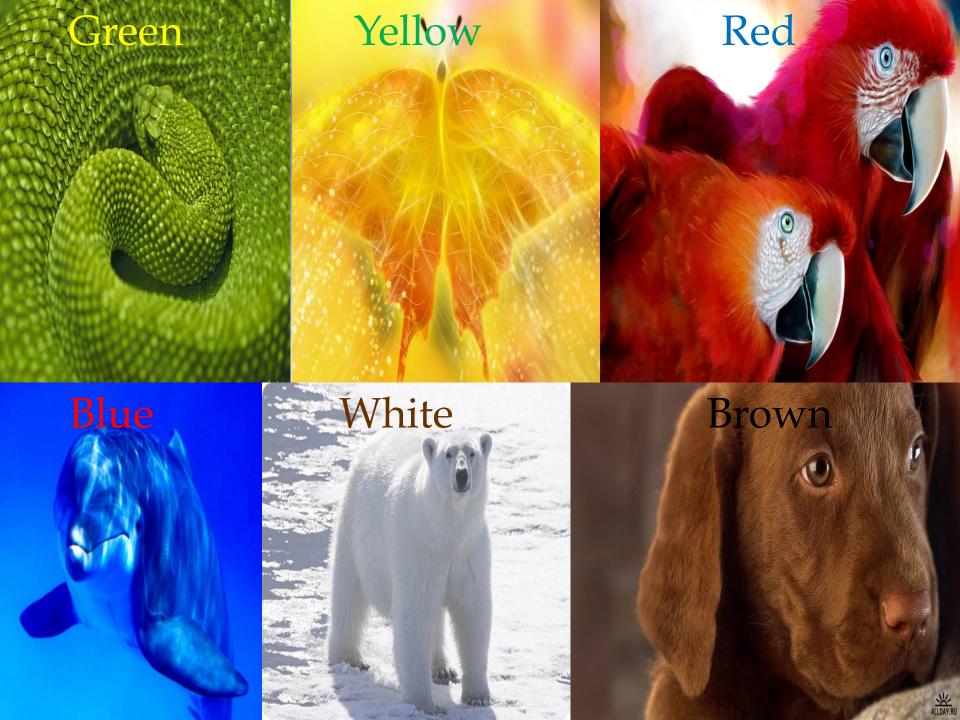

## ANIMALS PLANET







# Housing question





near Under around

in the middle of

| There is a table the         |
|------------------------------|
| window.                      |
| There is a small table       |
| the                          |
| room.                        |
| the table there is a carpet. |
| There are chairsthe table.   |
| There is a sofathe window.   |

opposite



# Weather

### London

is a capital of Great Britain





London -2℃~3℃ Rainy and foggy

### Cairo

is a capital of Egypt.





Cairo  $30^{\circ}\text{C} \sim 40^{\circ}\text{C}$  Hot and sunny

### Rome

is a capital of Italy.





Rome  $-2^{\circ}\text{C} \sim 3^{\circ}\text{C}$  Cold and cloudy

### Moscow

is a capital of Russia.





Moscow  $-9^{\circ}\text{C} \sim 2^{\circ}\text{C}$  snowy and cold