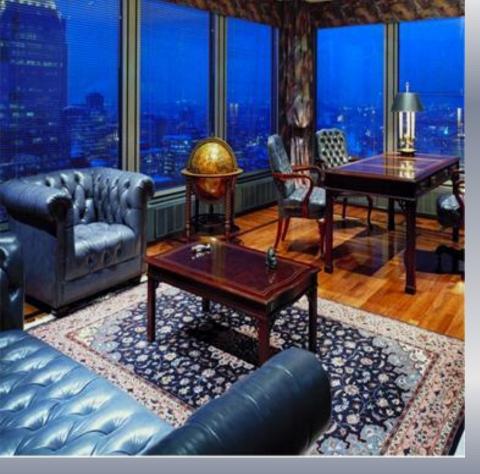

# Housing question

near Under around

in the middle of

| There is a table the         |
|------------------------------|
| window.                      |
| There is a small table       |
| the                          |
| room.                        |
| the table there is a carpet. |
| There are chairsthe table.   |
| There is a sofathe window.   |

opposite