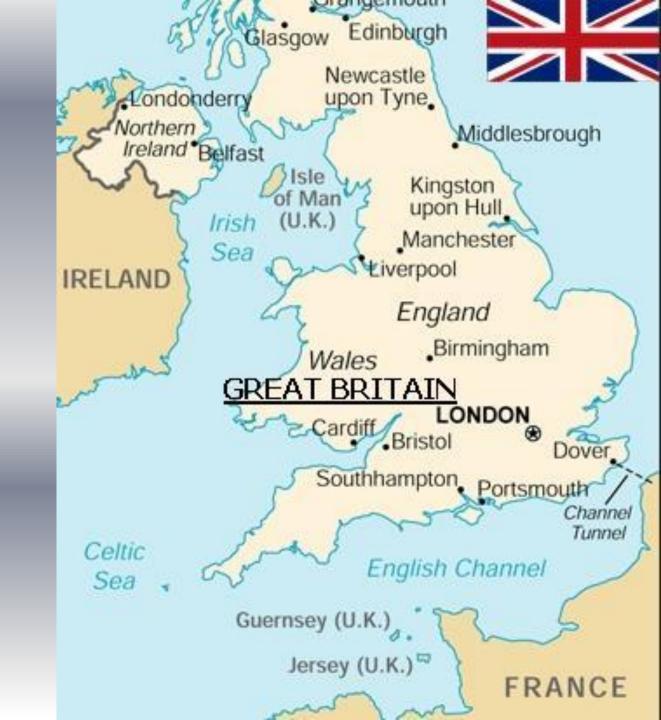

## ANIMALS PLANET







# Housing question





near Under around

in the middle of

| There is a table the         |
|------------------------------|
| window.                      |
| There is a small table       |
| the                          |
| room.                        |
| the table there is a carpet. |
| There are chairsthe table.   |
| There is a sofathe window.   |

opposite



# Weather

### London

is a capital of Great Britain





London -2℃~3℃ Rainy and foggy

### Cairo

is a capital of Egypt.





Cairo  $30^{\circ}\text{C} \sim 40^{\circ}\text{C}$  Hot and sunny

### Rome

is a capital of Italy.





Rome  $-2^{\circ}\text{C} \sim 3^{\circ}\text{C}$  Cold and cloudy

### Moscow

is a capital of Russia.





Moscow  $-9^{\circ}\text{C} \sim 2^{\circ}\text{C}$  snowy and cold