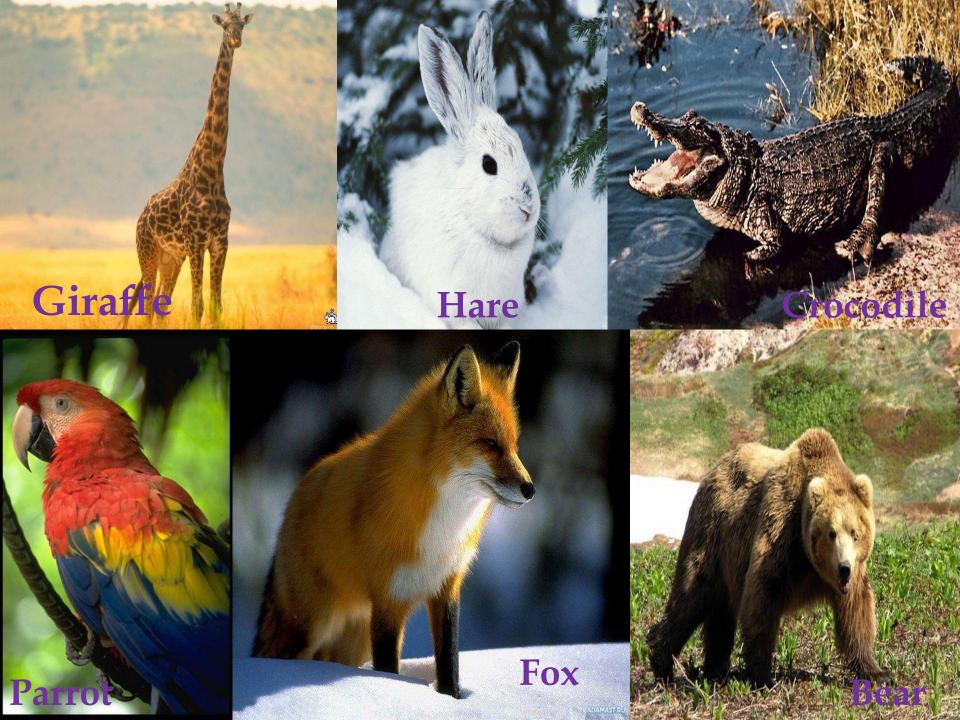

## ANIMALS PLANET







# Housing question





near Under around

in the middle of

| There is a table the         |
|------------------------------|
| window.                      |
| There is a small table       |
| the                          |
| room.                        |
| the table there is a carpet. |
| There are chairsthe table.   |
| There is a sofathe window.   |

opposite



# Weather

### London

is a capital of Great Britain





London -2℃~3℃ Rainy and foggy

### Cairo

is a capital of Egypt.





Cairo  $30^{\circ}\text{C} \sim 40^{\circ}\text{C}$  Hot and sunny

### Rome

is a capital of Italy.





Rome  $-2^{\circ}\text{C} \sim 3^{\circ}\text{C}$  Cold and cloudy

### Moscow

is a capital of Russia.





Moscow  $-9^{\circ}\text{C} \sim 2^{\circ}\text{C}$  snowy and cold