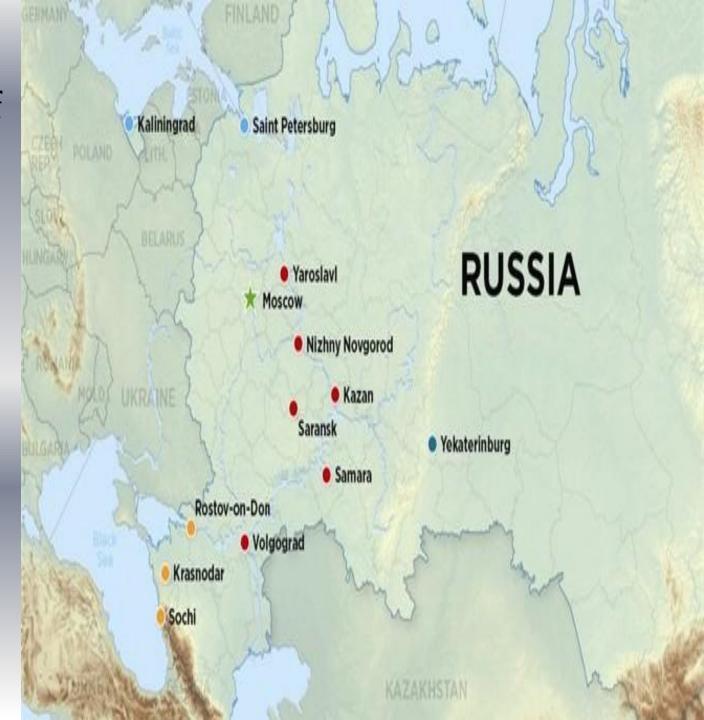

### Moscow

is a capital of Russia.

Moscow  $-9^{\circ}\text{C} \sim 2^{\circ}\text{C}$  snowy and cold