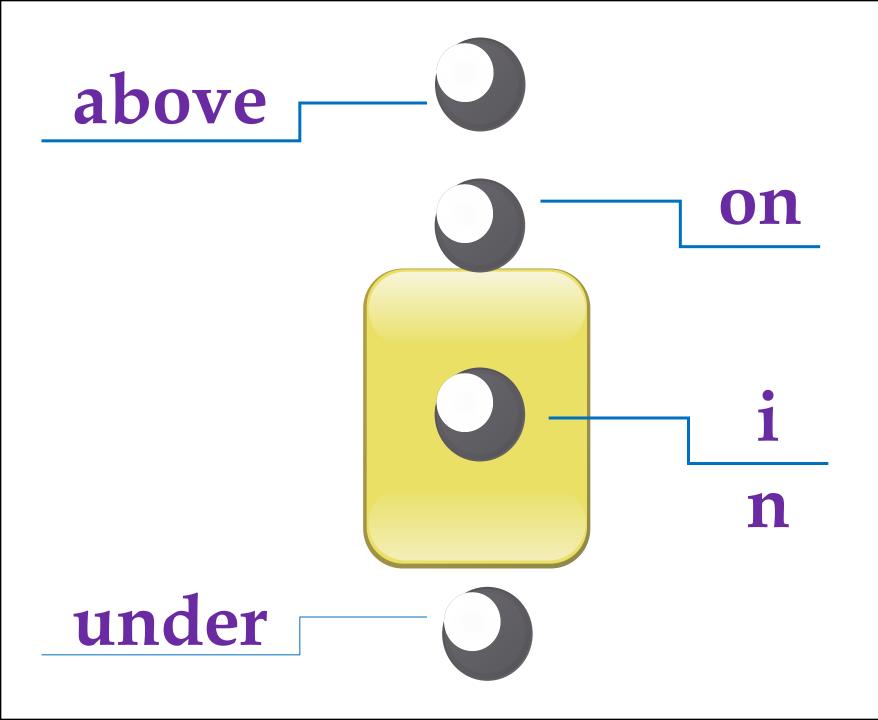

# Housing question

near Under around

in the middle of

| There is a table the         |
|------------------------------|
| window.                      |
| There is a small table       |
| the                          |
| room.                        |
| the table there is a carpet. |
| There are chairsthe table.   |
| There is a sofathe window.   |

opposite