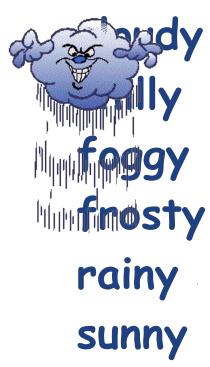

Spring is green
Summer is bright
Autumn is yellow
Winter is white

#### SEASONS









#### seasons

months

weather

## **MONTHS**

- January
- February
- March
- April
- May
- June
- July
- August
- September
- October
- November
- December

#### What season is it?



#### **English year**

spring March, April summer May June July **August** autumn(fall) September October winter **November December January February** 

#### Russian year

```
March April
           summer
           July
June
                  August
autumn(fall)
September October November
December
```

### to be

- •
- you
- he
- she
- it
- we
- you
- they

- am
- are
- is
- is
- is
- are
- are
- are









#### weather





clear cool cold warm hot wet thunder lightning









# What is the weather like today?

The weather is clear.

# Guess! It is the season When mornings are dark. And birds do not sing In the wood and in the park