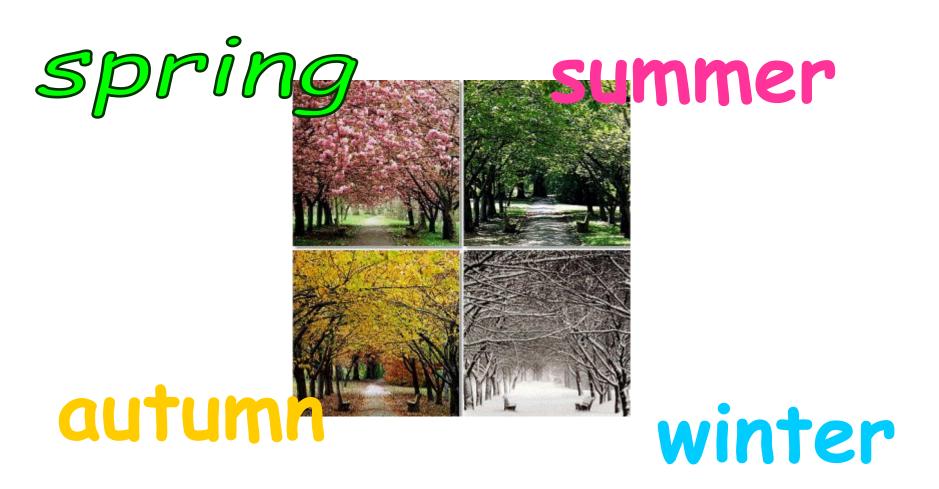

Spring is green
Summer is bright
Autumn is yellow
Winter is white

#### **English year**

spring March, April summer May June July **August** autumn(fall) September October winter **November December January February** 