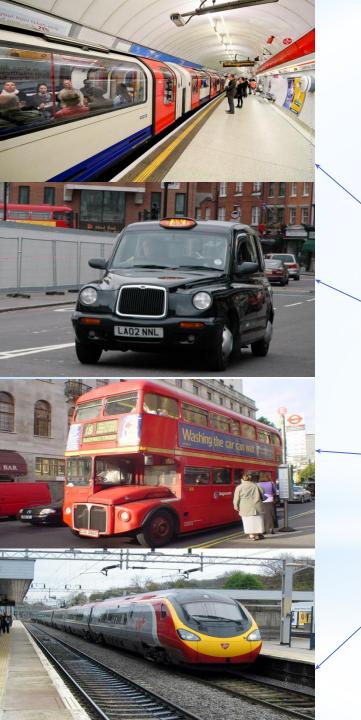

### Open lesson

Theme:

«London»







• Welcome to our open lesson!













#### Phonetic drill

- Pussy cat, pussy cat,
  Where have you been?
  I've been to London to look at the Queen.
- Pussy cat, pussy cat, What did you do there? I frightened a mouse under the chair!

#### **New words**

- building[bi:ldin]-ғимарат
- Museum [mju:səm]- мұражай
- Tower [tauə:]- қамал
- Royal [rɔ:iəl]- Патша
- Bridge [bri:ф]- көпір
- Capital[kəpitəl]-астана

# Interesting and useful materials for the lesson

## Video about London





\*Match the pictures №1,p-82









## The best place in world!

## Oncon



# London is the British capital and one of the biggest cities in the world.









WORKING WITH TEXT READ THE TEXT, TRANSLATE AND FIND THE NEW WORDS EX Nº3,P-183



Let's have a rest



### Simple Present Tense

Negative

Question

**Affirmative** 

| I/You/We/They + V1        | I/You/We/They + don't + V1 | Do + I/You/We/They + V1 |
|---------------------------|----------------------------|-------------------------|
| He/She/It + V1 (s,es,ies) | He/She/It + doesn't + V1   | Does + He/She/It + V1   |
| I play football.          | I don't play football.     | Do I play football?     |
| You play football.        | You don't play football.   | Do you play football?   |
| We play football.         | We don't play football.    | Do we play football?    |
| They play football.       | They don't play football.  | Do they play football?  |
| He plays football.        | He d