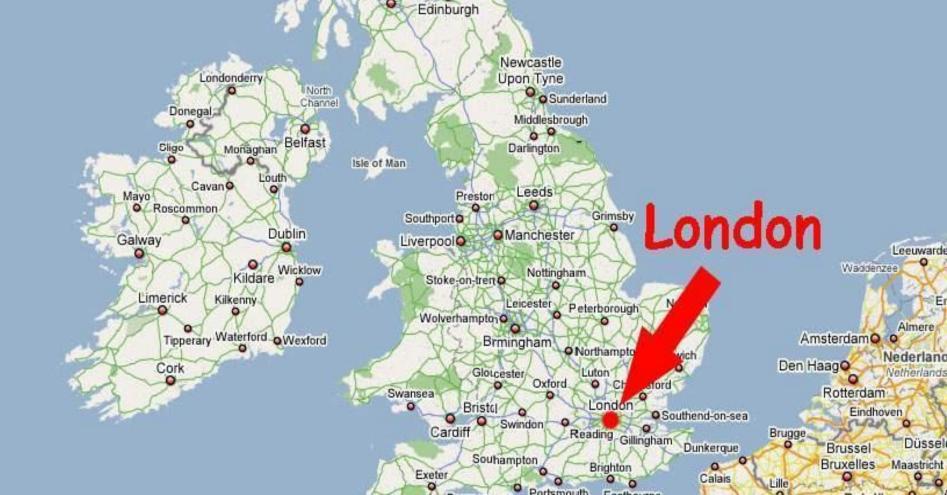

# London is the British capital and one of the biggest cities in the world.

WORKING WITH TEXT READ THE TEXT, TRANSLATE AND FIND THE NEW WORDS EX Nº3,P-183

Let's have a rest