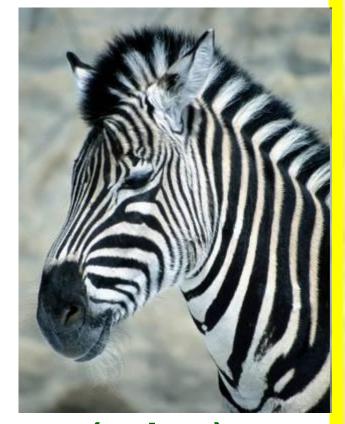

## Riddle.

It is **black** and **white**. It can **run** and **jump**. It can't **fly**. It lives **in the zoo**. Who is it?

(zebra)