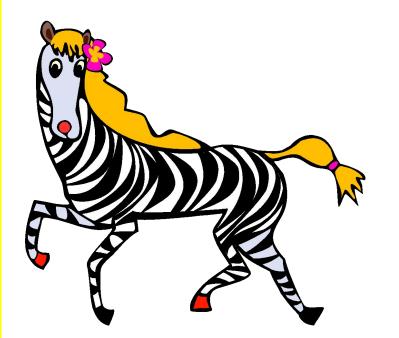

## Riddle.

It is **black** and **white**. It can **run** and **jump**. It can't **fly**. It lives **in the zoo**. Who is it?

(zebra)