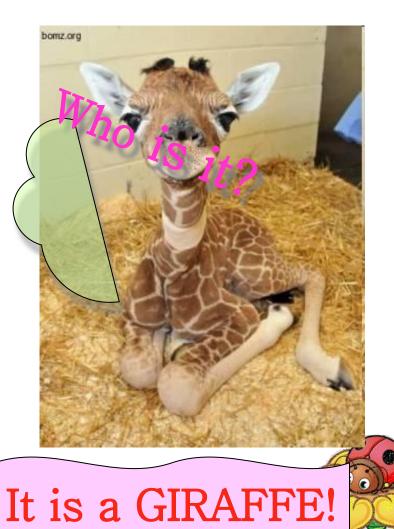

### Listening and writing.

What animal is it ? Make up the sentence

and write them on your tracks

1) It is... 2) 3) 4)