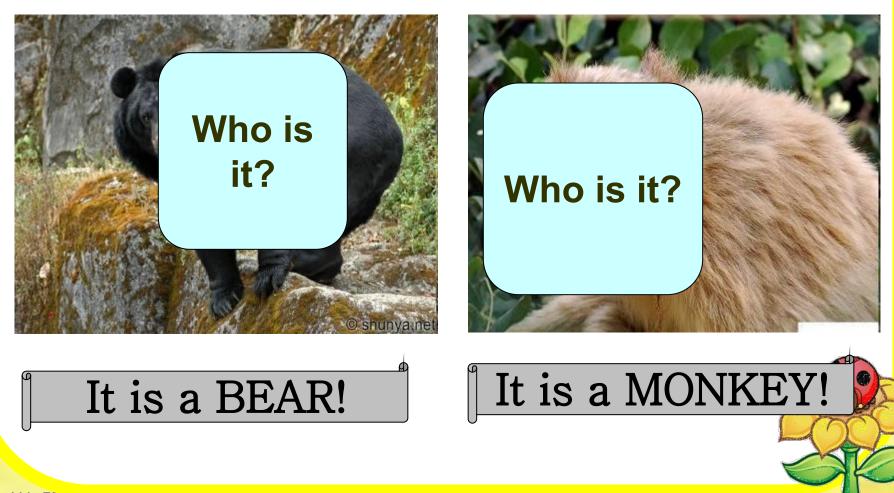

Clouds are white, And what are you?











### The sky is blue, Clouds are white, And what are you?





Clouds are white, And what are you?

Clouds are white, And what are you?



### . . . . . . . . . . . . . . . . . . .

## And what are you?

### 

### And what are you?







### 2015year

### 550 Years of Kazakh Statehood





### 70 years After the Second World War



## The 20th anniversary of the Constitution





### 2015, the year of the Assembly of People of Kazakhstan



### Listening

### What <u>music</u> is it?









# panda



monkey











# tiger







## elephant





### It is...

It is a rabbit. It is pink.

- <mark>It <u>is</u> a dog.</mark>

- It <u>isn't (is not) a</u> lion.

<u>Is it</u> a tiger ? Yes, it is No, it isn't



### I think it is a (an)...



### I think it is a (an)...







### I think it is a (an)...









## Let's speak about

## Animals



### Listening and writing.



What animal is it ? Make up the sentence

and write them on your tracks



1) It is... 2) 3) 4)



### Make up the words from the letters

Tflpoervcq Nweaszxg Irlfgmplok Ijnuhbygvteaf credxszwaq





## Riddle.

It is **black** and **white**. It can **run** and **jump**. It can't **fly**. It lives **in the zoo**. Who is it?



(zebra)

### Is it a (an)...? Yes, it is. No it isn't.



## Thank you boys and girls!!!