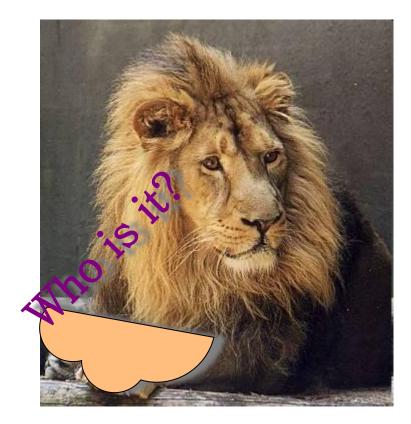

you?











### The sky is blue, Clouds are white, And what are you?





Clouds are white, And what are you?

Clouds are white, And what are you?



### . . . . . . . . . . . . . . . . . . .

## And what are you?

### 

### And what are you?







### 2015year

### 550 Years of Kazakh Statehood





### 70 years After the Second World War



## The 20th anniversary of the Constitution





### 2015, the year of the Assembly of People of Kazakhstan



### Listening

### What <u>music</u> is it?









# panda



monkey











# tiger







## elephant





### It is...

It is a rabbit. It is pink.

- <mark>It <u>is</u> a dog.</mark>

- It <u>isn't (is not) a</u> lion.

<u>Is it</u> a tiger ? Yes, it is No, it isn't



### I think it is a (an)...



### I think it is a (an)...







### I think it is a (an)...









## Let's speak about

## Animals



### Listening and writing.



What animal is it ? Make up the sentence

and write them on your tracks



1) It is... 2) 3) 4)



### Make up the words from the letters

Tflpoervcq Nweaszxg Irlfgmplok Ijnuhbygvteaf credxszwaq





## Riddle.

It is **black** and **white**. It can **run** and **jump**. It can't **fly**. It lives **in the zoo**. Who is it?



(zebra)

### Is it a (an)...? Yes, it is. No it isn't.



## Thank you boys and girls!!!