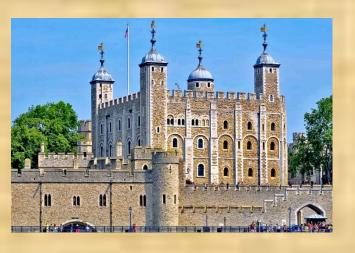

## Name the places

The Tower of London

St. Paul's Cathedral

The London Eye

- Thames river cruise
- The Tower of London 5
- Buckingham Palace
- Double Decker Bus
- The Houses of Parliament 3