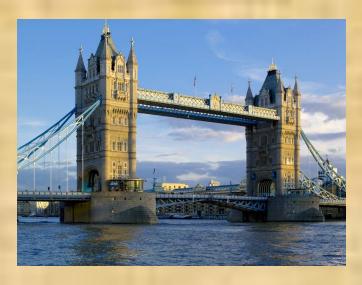

### Answer the questions.

• 1. Were there many bridges over the Thames in Roman times?

2. Why did it look strange?

 3. How many bridges can you find in London now?

### **CHANT "LONDON BRIDGE"**

```
London Bridge is Falling down (x3)
```

London Bridge is falling down, my fair lady.

Build it up with
Sticks and stones (x3)
Build it up with sticks
and stones, my fair lady.