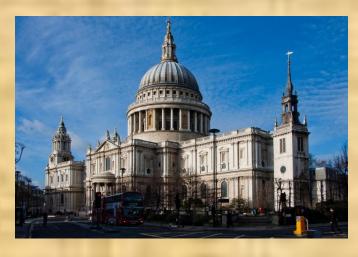

## Name the places

The Tower of London

St. Paul's Cathedral

The London Eye

## Agree or disagree

- 1. Trafalgar Square is in London.
- 2. St. Paul's Cathedral is one of the oldest churches in London.
- 3. The British Museum was founded in 2001.
- 4. Bloomsbury Square is one of the oldest in London.
- 5. London is one of the most interesting and famous cities in Europe.
- 6. "Cinema Star" is one of the most famous London cinemas.
- 7. There are a lot of places to visit in London.

### Let's check the answers

| <ul> <li>Covent Garden</li> </ul>        | 6  | Количество<br>ошибок | Результат                      |
|------------------------------------------|----|----------------------|--------------------------------|
| <ul> <li>London Eye</li> </ul>           | 1  | 0                    | отлично                        |
| • London Bridge                          | 4  | 1-2                  | хорошо                         |
|                                          |    | 3-4                  | удовлетворительно              |
| <ul> <li>St. Paul's Cathedral</li> </ul> | 10 | 5 и более            | неудовлетворительно            |
| <ul> <li>Trafalgar Square</li> </ul>     | 9  |                      | (надо больше<br>тренироваться) |