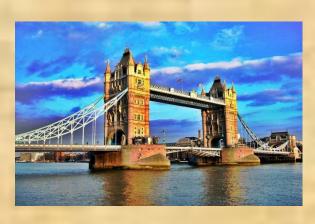

### Answer the questions.

• 1. Were there many bridges over the Thames in Roman times?

2. Why did it look strange?

 3. How many bridges can you find in London now?

### **CHANT "LONDON BRIDGE"**

```
London Bridge is Falling down (x3)
```

London Bridge is falling down, my fair lady.

Build it up with
Sticks and stones (x3)
Build it up with sticks
and stones, my fair lady.

Sticks and stones will All fall down (x3)

Sticks and stones will all fall down, my fair lady.

Build it up with
Wood and clay (x3)
Build it up with wood
and clay, my fair lady.

```
Wood and clay will Wash away (x3)
```

Wood and clay will wash away, my fair lady.

Build it up with Iron and steel (x3)
Build it up with iron and steel, my fair lady.

Iron and steel will Bend and bow (x3)

Iron and steel will bend and bow, my fair lady.

Build it up with Brick so sure (x3) Build it up with brick so sure, my fair lady.

It will stand forever more, Ever more, ever more It will stand forever more, my fair lady.