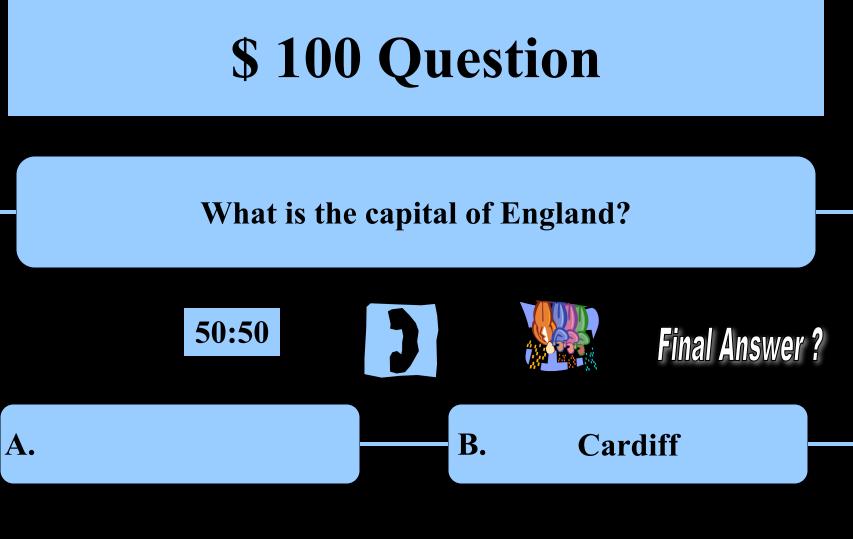

#### **\$ 500 Question**

#### What is the capital of the UK?

C. daffodil D. thistle