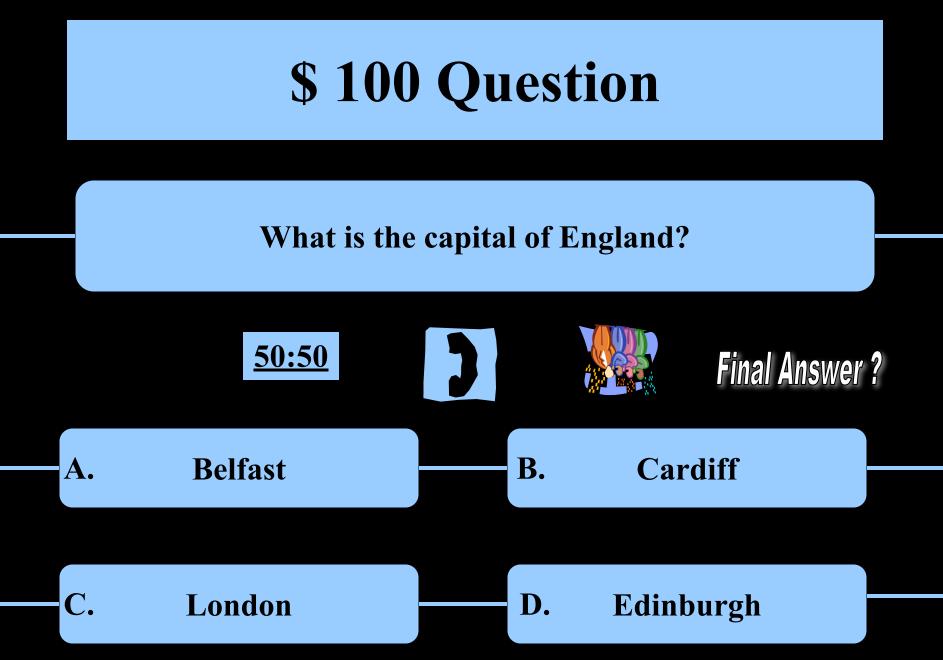

#### **\$ 500 Question**

#### What is the capital of the UK?

C. daffodil D. thistle